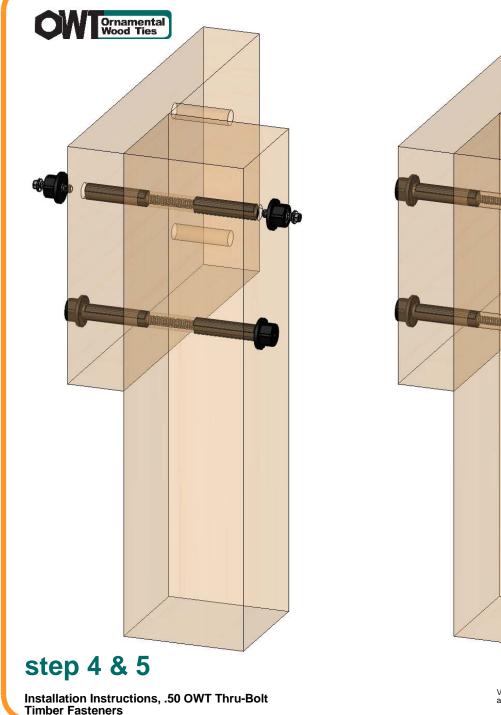

### Installation Instructions, .50 OWT Thru-Bolt Timber Fasteners

V2.00 - Installation Instructions, Specifications and Project Plans are effective 4/22/2016 . This information is updated periodically and should not be relied upon after 2 years from 4/22/2016 . Please visit OZCOBP.com to get current information.