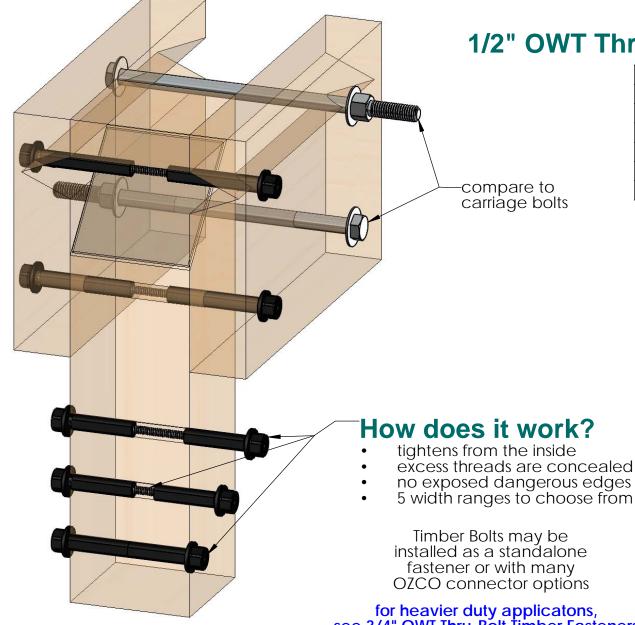

### **Installation Instructions**, 1/2" OWT Thru-Bolt Timber Fasteners

| Optimum Size Selection Table |             |
|------------------------------|-------------|
| width range                  | Timber Bolt |
| 1.5-4"                       | 56694       |
| 4.25-6"                      | 56695       |
| 6.25-8"                      | 56696       |
| 8.25-10"                     | 56697       |
| 10.25-12"                    | 56698       |

- Timber Bolts are usable .25" past documented range, however use ٠ table for best selection
- Recommended MAX tightening ٠ torque: 5in/lbs
- Width range tolerance: +.25"/-.0 ٠
- Timber Bolts with 2 connectors: custom widths are possible when eliminating 1 connector & stud

#### How does it work?

- excess threads are concealed

installed as a standalone OZCO connector options

## for heavier duty applicatons, see 3/4" OWT Thru-Bolt Timber Fasteners

Installation Instructions, .50 OWT Thru-Bolt Timber Fasteners

V2.00 - Installation Instructions, Specifications and Project Plans are effective 4/22/2016. This information is updated periodically and should not be relied upon after 2 years from 4/22/2016. Please visit OZCOBP.com to get current information.