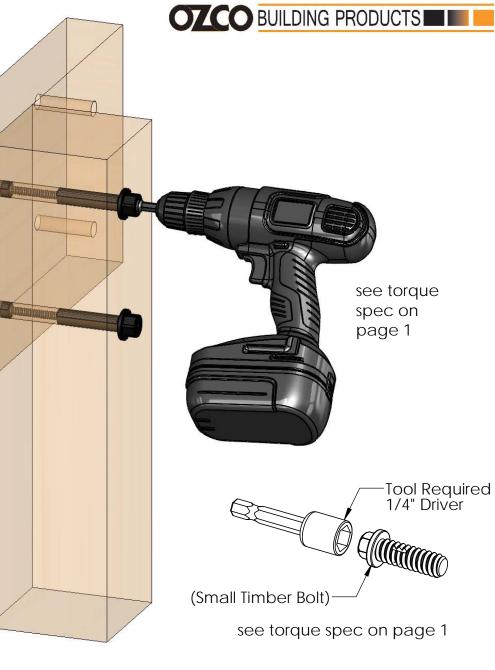

# Suggested Tools (others may be required)

Installation Instructions, .50 OWT Thru-Bolt Timber Fasteners

V2.00 - Installation Instructions, Specifications and Project Plans are effective 4/22/2016 . This information is updated periodically 4 and should not be relied upon after 2 years from 4/22/2016 . Please visit OZCOBP.com to get current information.

- Timber Bolts are usable .25" past documented range, however use ٠ table for best selection
- Recommended MAX tightening ٠ torque: 5in/lbs
- Width range tolerance: +.25"/-.0 ٠
- Timber Bolts with 2 connectors: custom widths are possible when eliminating 1 connector & stud