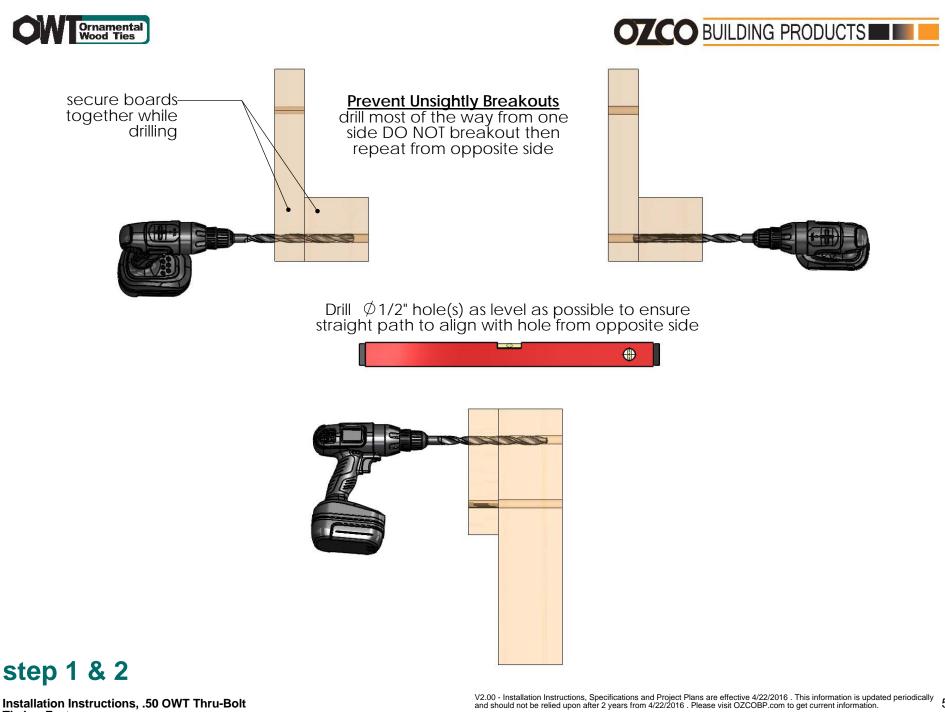

### Installation Instructions, .50 OWT Thru-Bolt Timber Fasteners

V2.00 - Installation Instructions, Specifications and Project Plans are effective 4/22/2016 . This information is updated periodically and should not be relied upon after 2 years from 4/22/2016 . Please visit OZCOBP.com to get current information.