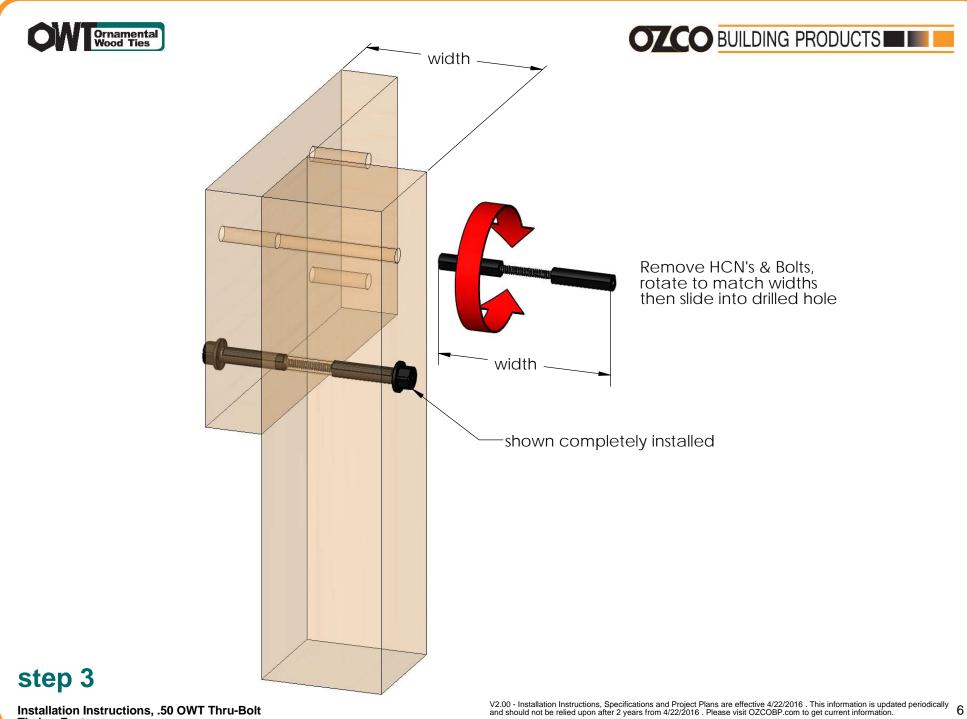

### Installation Instructions, .50 OWT Thru-Bolt Timber Fasteners

V2.00 - Installation Instructions, Specifications and Project Plans are effective 4/22/2016 . This information is updated periodically and should not be relied upon after 2 years from 4/22/2016 . Please visit OZCOBP.com to get current information.