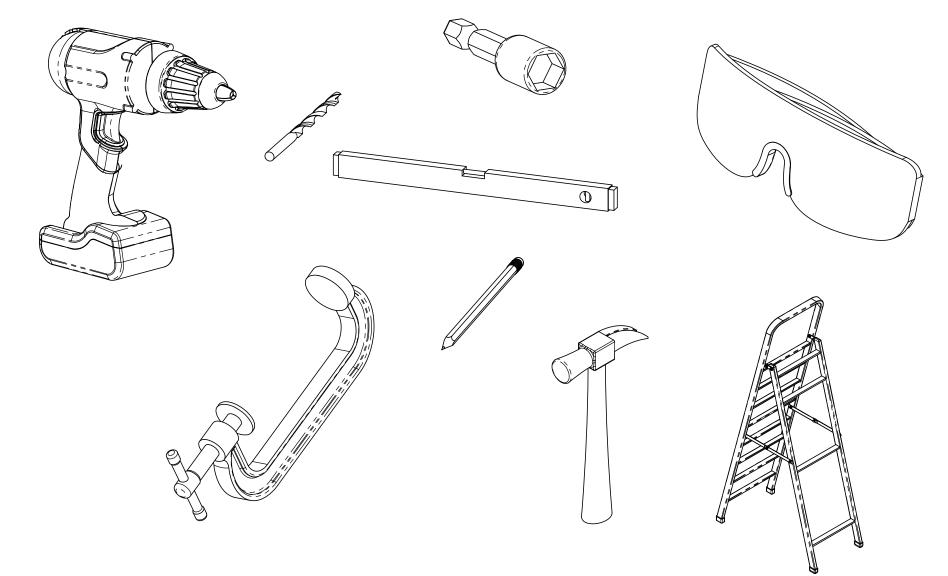

# Suggested Tools (others may be required)

Installation Instructions, .50 OWT Thru-Bolt Timber Fasteners

V2.00 - Installation Instructions, Specifications and Project Plans are effective 4/22/2016 . This information is updated periodically 4 and should not be relied upon after 2 years from 4/22/2016 . Please visit OZCOBP.com to get current information.