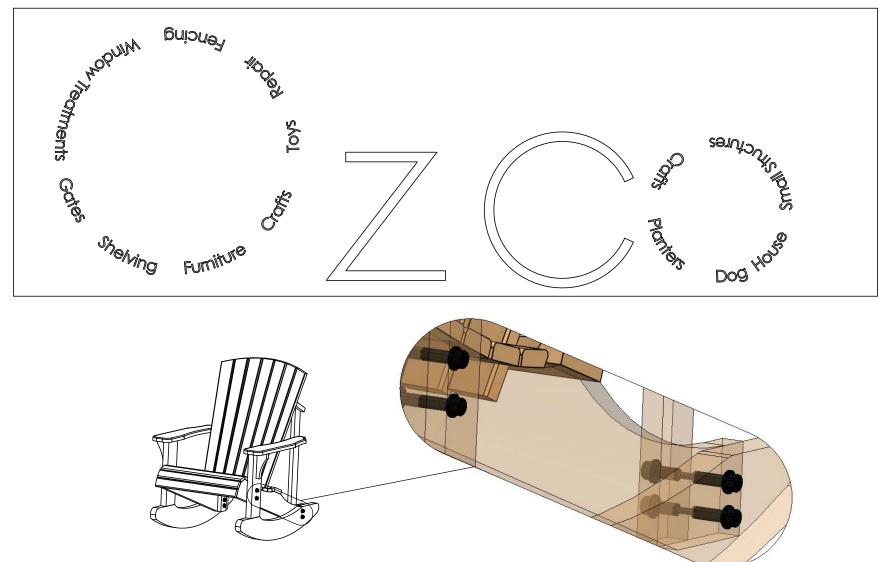

### **Application Idea's...**

Installation Instructions, .50 OWT Thru-Bolt Timber Fasteners

V2.00 - Installation Instructions, Specifications and Project Plans are effective 4/22/2016 . This information is updated periodically and should not be relied upon after 2 years from 4/22/2016 . Please visit OZCOBP.com to get current information.