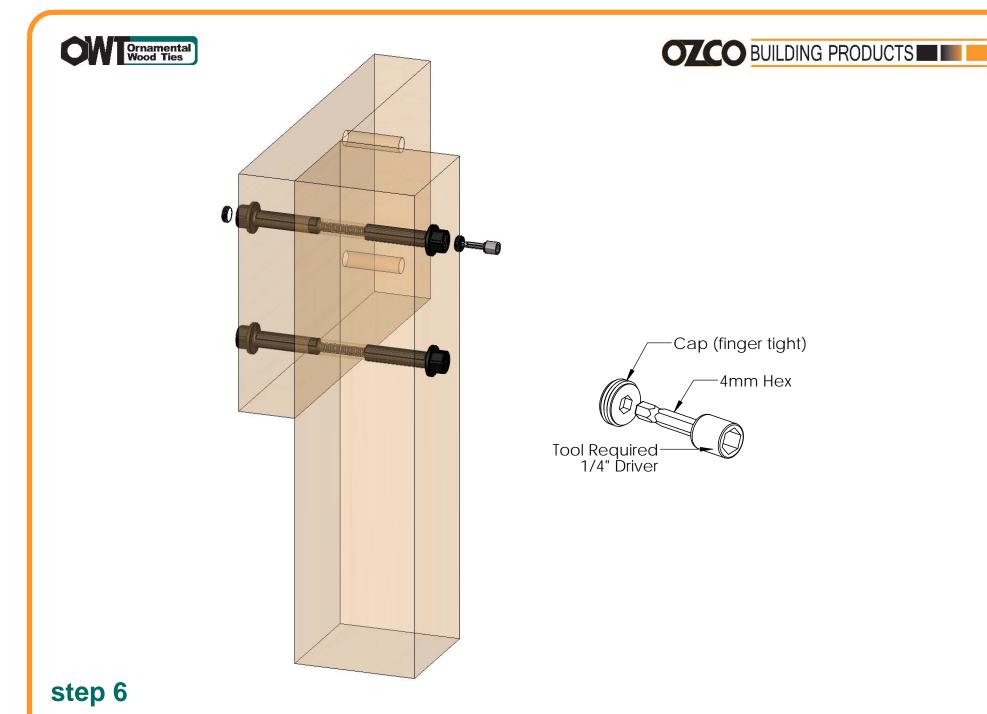

### Installation Instructions, .50 OWT Thru-Bolt Timber Fasteners

V2.00 - Installation Instructions, Specifications and Project Plans are effective 4/22/2016 . This information is updated periodically and should not be relied upon after 2 years from 4/22/2016 . Please visit OZCOBP.com to get current information.

- Timber Bolts are usable .25" past documented range, however use ٠ table for best selection
- Recommended MAX tightening ٠ torque: 5in/lbs
- Width range tolerance: +.25"/-.0 ٠
- Timber Bolts with 2 connectors: custom widths are possible when eliminating 1 connector & stud