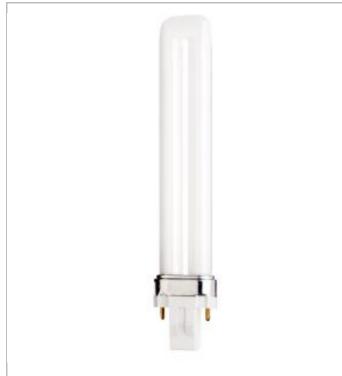

## SATCO S8310

CFS13W/827

Notes

General Status Active Watts 13 Τ4 Shape Base GX23 ANSI Base GX23 Finish White CCT (Kelvin) 2700 Temperature Warm White CRI 82 Lumens 800 Beam Spread 360 Hours Rated 12000 Lamp Type PL 2-Pin Technology **Compact Fluorescent** Electrical Hg Content 4 **Operating Temperature** Ballast Dependent Physical MOL 7.94 MOD 1.25 Housing Color Silver Additional Information Warranty 2 Year Limited Compliance Energy Star No CEC Status Lawful for sale in California TCLP Compliant Yes **RoHS** Compliant Yes CFL\_Pin\_Based\_Lamp SDS Sheet