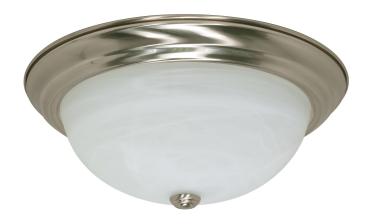

## NUVO 60-2623

3-Lights Flush Mount Ceiling Light in Brushed Nickel Finish with Alabaster Glass and (3) 13W GU24 Lamps Included

Fixture Type Collection
Close-To-Ceiling Flush No

Style Finish
Transitional Brushed Nickel

Width Height 15.25" 6"

Shade Description Shade Material Alabaster Glass

Number of Lights Max Wattage 3-Lights 13 Watts

Lamp Type Bulb Type Fluorescent T2 Bulb

Bulb Base Bulb Included GU24 Base Yes

Replaceable Light Source Certification Yes UL Listed