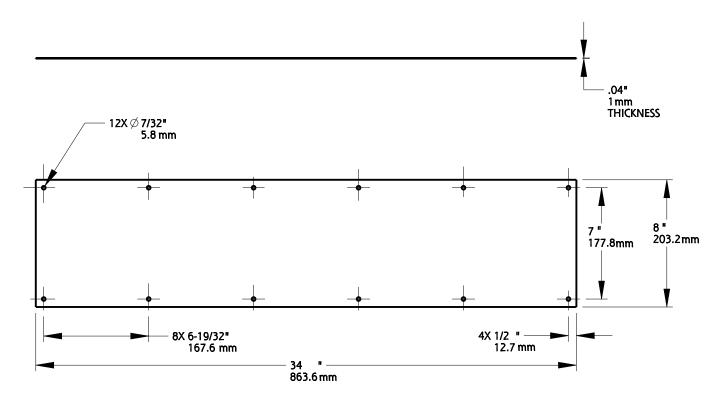

Page 2

| SKU #    | FINISH            |  |
|----------|-------------------|--|
| N336-677 | ANTIQUE BRASS     |  |
| N270-312 | OIL RUBBED BRONZE |  |
| N270-308 | BRASS             |  |
| N270-316 | SATIN NICKEL      |  |
| N270-300 | SATIN STAINLESS   |  |
| N270-352 | MATTE BLACK       |  |
| N270-353 | BRUSHED GOLD      |  |

Material: Aluminum Finish: see table Fasteners: (12) #6 Oval Head Wood Screw

|            | 1                                                                         | DO NOT SCALE | 1996      | See Table |
|------------|---------------------------------------------------------------------------|--------------|-----------|-----------|
| Revision   | Dimensions are nominal and subject to change. ©2017 Spectrum Brands, Inc. | Family Name  | sku       |           |
| March 2019 |                                                                           |              | KICKPLATE |           |
| Date       |                                                                           | Description  |           |           |