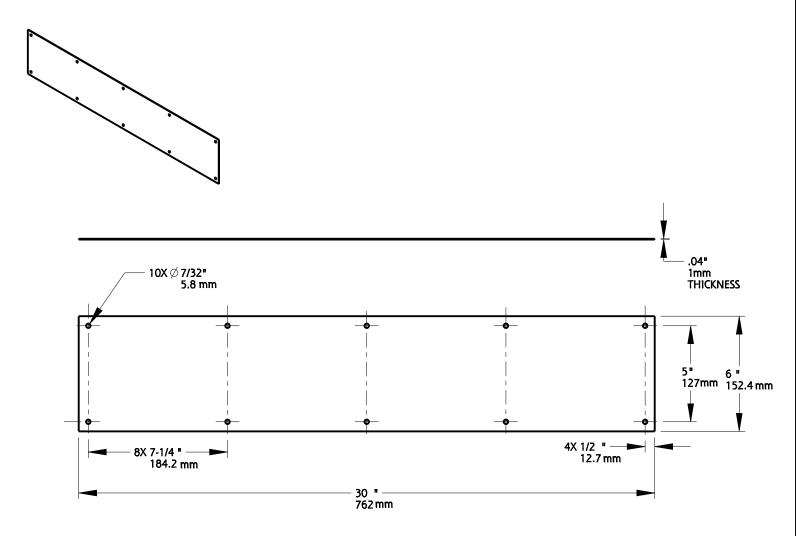

| SKU #                | FINISH            |  |
|----------------------|-------------------|--|
| N336-651             | ANTIQUE BRASS     |  |
| N270-310             | OIL RUBBED BRONZE |  |
| N270-306             | BRASS             |  |
| N270-314             | SATIN NICKEL      |  |
| N270-350 MATTE BLACK |                   |  |
| N270-351             | BRUSHED GOLD      |  |

Material: Aluminum Finish: see table Fasteners: (10) #6 Oval Head Wood Screw

| 1          | DO NOT SCALE                | 1996        | See Table |
|------------|-----------------------------|-------------|-----------|
| Revision   | Dimensions are nominal      | Family Name | sku       |
| March 2019 | and subject to change.      |             | KICKPLATE |
| Date       | ©2017 Spectrum Brands, Inc. | Description |           |