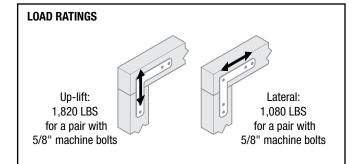

Safe Working Load ("SWL") for this product depends on the application and fasteners used. To reduce the risk of personal injury or property damage, consult with design professionals for appropriate application. Load ratings are only for Brackets installed in pairs with ASTM A307 Grade A bolts in double shear through typical wood beam of 3-1/2" minimum thickness. Single mounted brackets have no load rating. SWL value represents maximum allowable load applied to joint in direction shown with solid dry Douglas Fir.