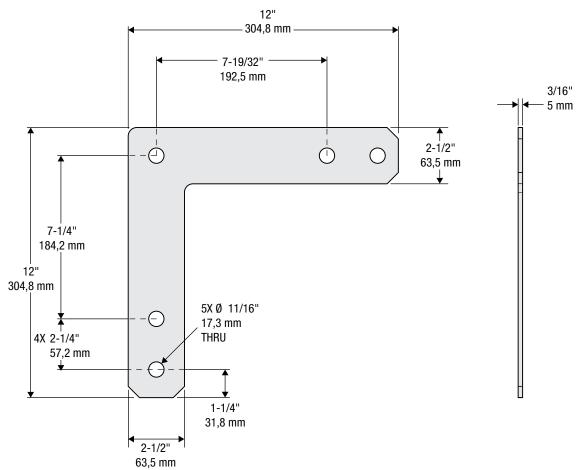

## Works with 5/8" Machine Bolts

Material: Steel Finish: Black

| 1             | DO NOT SCALE                | 1177BC      | N266-475             |  |
|---------------|-----------------------------|-------------|----------------------|--|
| Revision      | Dimensions are nominal      | Family No.  | SKU                  |  |
| February 2015 | and subject to change.      |             | Bracket – Structural |  |
| Date          | ©2015 Spectrum Brands, Inc. | Description |                      |  |