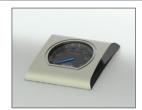

## LD410

Porcelainized Cast Iron WAVE<sup>®</sup> Cooking Grids

JETFIRE<sup>™</sup> Ignition

ACCU-PROBE<sup>-</sup> Temperature Gauge

**3 Burners** 

Up to 37,500 BTU's

Cooking Area: 550 in<sup>2</sup>

Ergonomic Control Knobs

BEST MANAGED COMPANIES

GRILLS

- $\bullet$  Three stainless steel burners and sear plates
- Two stainless steel doors and double walled lid
- $\bullet$  ACCU-PROBE" temperature gauge for precise cooking
- $\bullet$  Porcelainized cast iron WAVE  $\tilde{}$  cooking grids for consistent, even heat
- Folding side shelves with integrated utensil holders
- $\bullet$  EASY ROLL  $\tilde{}$  locking casters