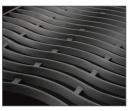

## LD410

Porcelainized Cast Iron WAVE<sup>®</sup> Cooking Grids

JETFIRE<sup>™</sup> Ignition

ACCU-PROBE<sup>-</sup> Temperature Gauge

**3 Burners** 

Up to 37,500 BTU's

Cooking Area: 550 in<sup>2</sup>

Ergonomic Control Knobs

BEST MANAGED COMPANIES

GRILLS

- $\bullet$  Three stainless steel burners and sear plates
- Two stainless steel doors and double walled lid
- $\bullet$  ACCU-PROBE" temperature gauge for precise cooking
- $\bullet$  Porcelainized cast iron WAVE  $\tilde{}$  cooking grids for consistent, even heat
- Folding side shelves with integrated utensil holders
- $\bullet$  EASY ROLL  $\tilde{}$  locking casters