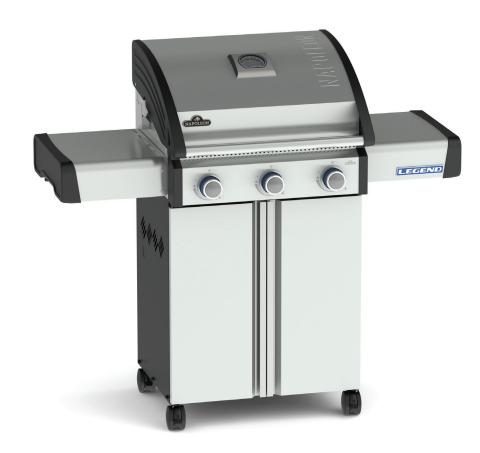

## GAS GRILL

## LD410

Porcelainized Cast Iron WAVE<sup>®</sup> Cooking Grids

JETFIRE<sup>™</sup> Ignition

ACCU-PROBE<sup>-</sup> Temperature Gauge

**3 Burners** 

Up to 37,500 BTU's

Cooking Area: 550 in<sup>2</sup>

Ergonomic Control Knobs

BEST MANAGED COMPANIES

GRILLS

- $\bullet$  Three stainless steel burners and sear plates
- Two stainless steel doors and double walled lid
- $\bullet$  ACCU-PROBE" temperature gauge for precise cooking
- $\bullet$  Porcelainized cast iron WAVE  $\tilde{}$  cooking grids for consistent, even heat
- Folding side shelves with integrated utensil holders
- $\bullet$  EASY ROLL  $\tilde{}$  locking casters