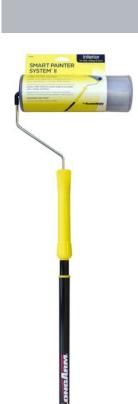

## **SMART PAINTER SYSTEM® II**

## Spatter Shield Roller & 2-4 ft Extension Pole Model #9026

Designed specifically for interior painting projects, the Smart Painter System allows you to finish up faster, safer and easier. The spatter shield prevents messy paint spatters and the medium nap roller cover provides a smooth even finish. Roller cover is compatible with water or oil based paints. The Twist-lok® extension pole allows you to reach up to paint walls and ceilings or down to paint walls or floors, without bending!

Spatter shield with single-handed operation allows you

to quickly rotate shield to correct angle as you paint. Translucent shield allows you to see your roller cover and makes loading paint and painting much easier. Detachable roller frame can be used with the 2-4 ft extension pole or by hand. Twist-