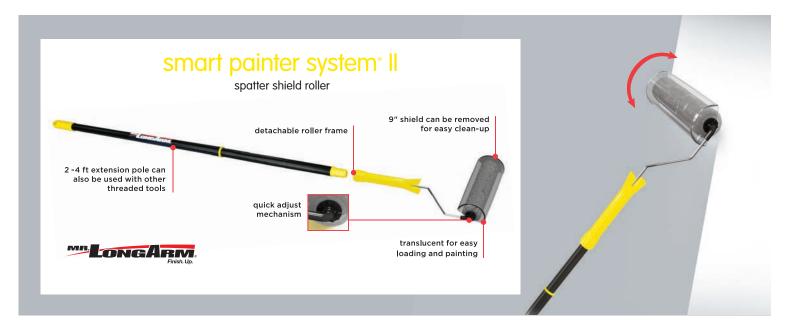

## Spatter Shield Roller & 2-4 ft Extension Pole Model #9026

Designed specifically for interior painting projects, the Smart Painter System allows you to finish up faster, safer and easier. The spatter shield prevents messy paint spatters and the medium nap roller cover provides a smooth even finish. Roller cover is compatible with water or oil based paints. The Twist-lok® extension pole allows you to reach up to paint walls and ceilings or down to paint walls or floors, without bending!

Spatter shield with single-handed operation allows you

to quickly rotate shield to correct angle as you paint. Translucent shield allows you to see your roller cover and makes loading paint and painting much easier. Detachable roller frame can be used with the 2-4 ft extension pole or by hand. Twist-

lok extension pole can also be used with other standard threaded tools such as edgers, corner painters and more.

PACK QTY: 6

Shield can be used to stand the paint roller up and keep it out of the way until needed.