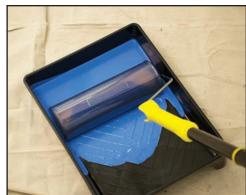

Spatter shield with single-handed operation allows you

to quickly rotate shield to correct angle as you paint. Translucent shield allows you to see your roller cover and makes loading paint and painting much easier. Detachable roller frame can be used with the 2-4 ft extension pole or by hand. Twist-