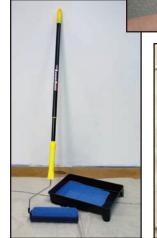

## Spatter Shield Roller & 2-4 ft Extension Pole Model #9026

Designed specifically for interior painting projects, the Smart Painter System allows you to finish up faster, safer and easier. The spatter shield prevents messy paint spatters and the medium nap roller cover provides a smooth even finish. Roller cover is compatible with water or oil based paints. The Twist-lok® extension pole allows you to reach up to paint walls and ceilings or down to paint walls or floors, without bending!

Spatter shield with single-handed operation allows you

to quickly rotate shield to correct angle as you paint. Translucent shield allows you to see your roller cover and makes loading paint and painting much easier. Detachable roller frame can be used with the 2-4 ft extension pole or by hand. Twist-