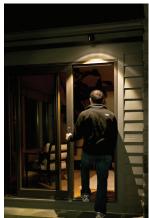

## **Key Features**

- **Motion/Light Sensor**: The Spotlight instantly turns on when it detects motion from up to 25 feet away. The light sensor helps to prevent light from activating in daylight.
- **Easy to Install**: No wires = quick and easy installation in under 5 minutes; no electrician required.
- **Energy Efficient**: Our high quality LEDs never need to be replaced. It's so efficient, you will get more than 25 hours of light on one set of batteries.
- **Bright LEDs**: The bright, powerful LED provides 80 lumens of bright white light. Designed with custom optics for the perfect intensity and focus.
- **Multipurpose**: Brightly light up patios, decks, fences, porches, yards, stairwells, hallways, garages, entrances/exits.
- **Durable, Weather Resistant**: Tight seals and UV resistant material allow the Mr. Beams Spotlight to work in all weather conditions.