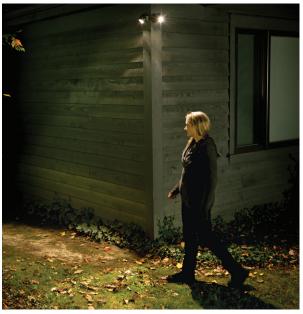

## **Key Features**

- **Motion/Light Sensor**: The Spotlight instantly turns on when it detects motion from up to 25 feet away. The light sensor helps to prevent light from activating in daylight.
- **Easy to Install**: No wires = quick and easy installation in under 5 minutes; no electrician required.
- **Energy Efficient**: Our high quality LEDs never need to be replaced. It's so efficient, you will get more than 25 hours of light on one set of batteries.
- **Bright LEDs**: The bright, powerful LED provides 80 lumens of bright white light. Designed with custom optics for the perfect intensity and focus.
- **Multipurpose**: Brightly light up patios, decks, fences, porches, yards, stairwells, hallways, garages, entrances/exits.
- **Durable, Weather Resistant**: Tight seals and UV resistant material allow the Mr. Beams Spotlight to work in all weather conditions.