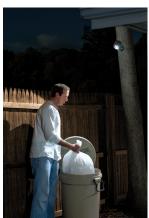

## **Key Features**

- **Motion/Light Sensor**: The Spotlight instantly turns on when it detects motion from up to 30 feet away. The light sensor helps to prevent light from activating in daylight.
- **Easy to Install**: No wires = quick and easy installation in under 5 minutes; no electrician required.
- **Energy Efficient**: Our high quality LEDs never need to be replaced. It's so efficient, you will get more than 40 hours of light on one set of batteries.
- **Bright LEDs**: The bright, powerful LED provides 140 lumens of bright white light. Designed with custom optics for the perfect intensity and focus.
- **Multipurpose**: Brightly light up patios, decks, porches, yards, stairwells, hallways, garages, entrances/exits.
- **Durable, Weather Resistant**: Tight seals and UV resistant material allow the Mr. Beams Spotlight to work in all weather conditions.