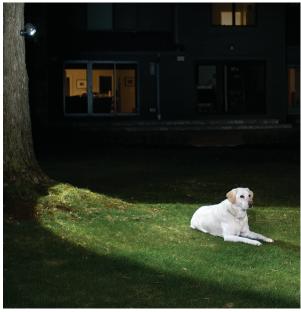

## **Key Features**

- **Motion/Light Sensor**: The Spotlight instantly turns on when it detects motion from up to 30 feet away. The light sensor helps to prevent light from activating in daylight.
- **Easy to Install**: No wires = quick and easy installation in under 5 minutes; no electrician required.
- **Energy Efficient**: Our high quality LEDs never need to be replaced. It's so efficient, you will get more than 40 hours of light on one set of batteries.
- **Bright LEDs**: The bright, powerful LED provides 140 lumens of bright white light. Designed with custom optics for the perfect intensity and focus.
- **Multipurpose**: Brightly light up patios, decks, porches, yards, stairwells, hallways, garages, entrances/exits.
- **Durable, Weather Resistant**: Tight seals and UV resistant material allow the Mr. Beams Spotlight to work in all weather conditions.