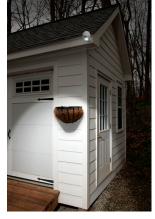

## **Key Features**

- **Motion/Light Sensor**: The Spotlight instantly turns on when it detects motion from up to 30 feet away. The light sensor helps to prevent light from activating in daylight.
- **Easy to Install**: No wires = quick and easy installation in under 5 minutes; no electrician required.
- **Energy Efficient**: Our high quality LEDs never need to be replaced. It's so efficient, you will get more than 40 hours of light on one set of batteries.
- **Bright LEDs**: The bright, powerful LED provides 140 lumens of bright white light. Designed with custom optics for the perfect intensity and focus.
- **Multipurpose**: Brightly light up patios, decks, porches, yards, stairwells, hallways, garages, entrances/exits.
- **Durable, Weather Resistant**: Tight seals and UV resistant material allow the Mr. Beams Spotlight to work in all weather conditions.