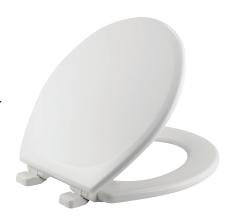

#### Description:

- Whisper•Close® Slowly and quietly closes with a tap, eliminating slamming and pinched fingers.
- Top-Tite<sup>®</sup> STA-TITE<sup>®</sup> Seat Fastening System<sup>™</sup> Never loosens.
- Precision Seat Fit<sup>™</sup> Adjustable Hinges 3/8" front to back adjustability for a perfect fit to the toilet bowl.
- Durable Molded Wood Superior high-gloss finish resists chipping and scratching.
- Fits all manufacturers' round bowls.