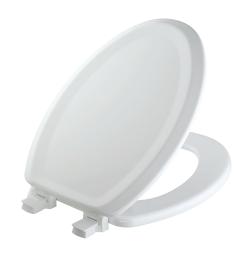

## UPGRADED! - Model 125EC

#### Description:

- Easy•Clean & Change<sup>®</sup> Removes for easy cleaning and replacement.
- STA-TITE<sup>®</sup> Seat Fastening System<sup>™</sup> Never loosens.
- Exclusive Sculptured Design Complements your bath décor.
- Durable Molded Wood Superior high-gloss finish resists chipping and scratching.
- Fits all manufacturers' elongated bowls.