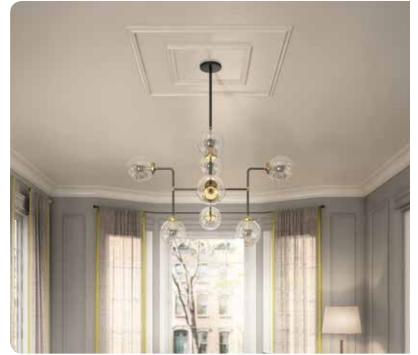

## new traditional high ceilings (9' and above)

The moulding profiles in this combination include sizes for both high and standard ceiling heights.

The high ceiling profiles featured here are perfect for higher, more dramatic ceilings and walls typically found on the main floor or main living areas of your home.

Add panel moulding around light fixtures to create a unique ceiling treatment. It's traditional, without feeling tired.

10