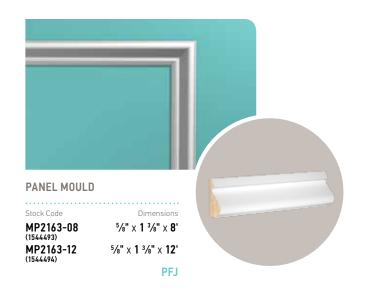

Add panel moulding around light fixtures to create a unique ceiling treatment. It's traditional, without feeling tired.

10