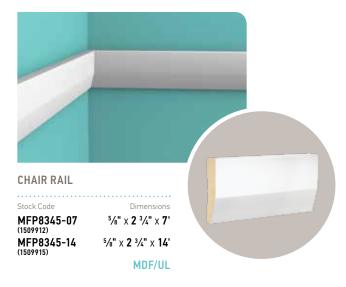

ated options with 1 3/4" thickness
- Door core is engineered from wheat straw, a renewable resource

21

2 PANEL ROMAN – available in 80", 84" and 96" heights | 2 PANEL ARCH-TOP – available in 80", 84" and 96" heights







## modern farmhouse high ceilings (9' and above)

The moulding profiles in this combination include sizes for both high and standard ceiling heights.

The high ceiling profiles featured here are perfect for higher, more dramatic ceilings and walls typically found on the main floor or main living areas of your home.





Ask about Masonite's sliding door track system, which is easy to install and features ball bearing rollers to allow your doors to open and close quietly.







1/2" x **7** 1/4" x **8**'

MDF/UL

1/2" x **7** 1/4" x **12**'

SHIPLAP

1676881

1676882









Images shown represent the standard profile shape.

## modern farmhouse standard ceilings (9' and below)

The moulding profiles in this combination include sizes for both high and standard ceiling heights.

The standard ceiling profiles featured here are designed for smaller, more traditional rooms that are often found on the second floor of your home.













# Recommended interior doors exclusively from Masonite®

Three sturdy door choices with modern, vertical lines that won't fade with the times. Pair them with sliding hardware for a rustic way to enter and exit a Modern Farmhouse space.









#### SAFE 'N SOUND" OPTIONS AVAILABLE WITH:

- 5-year warranty
- Reduces the transmission of sound from room to room
- Offers the durability, heft and feel of real wood
- 20-minut