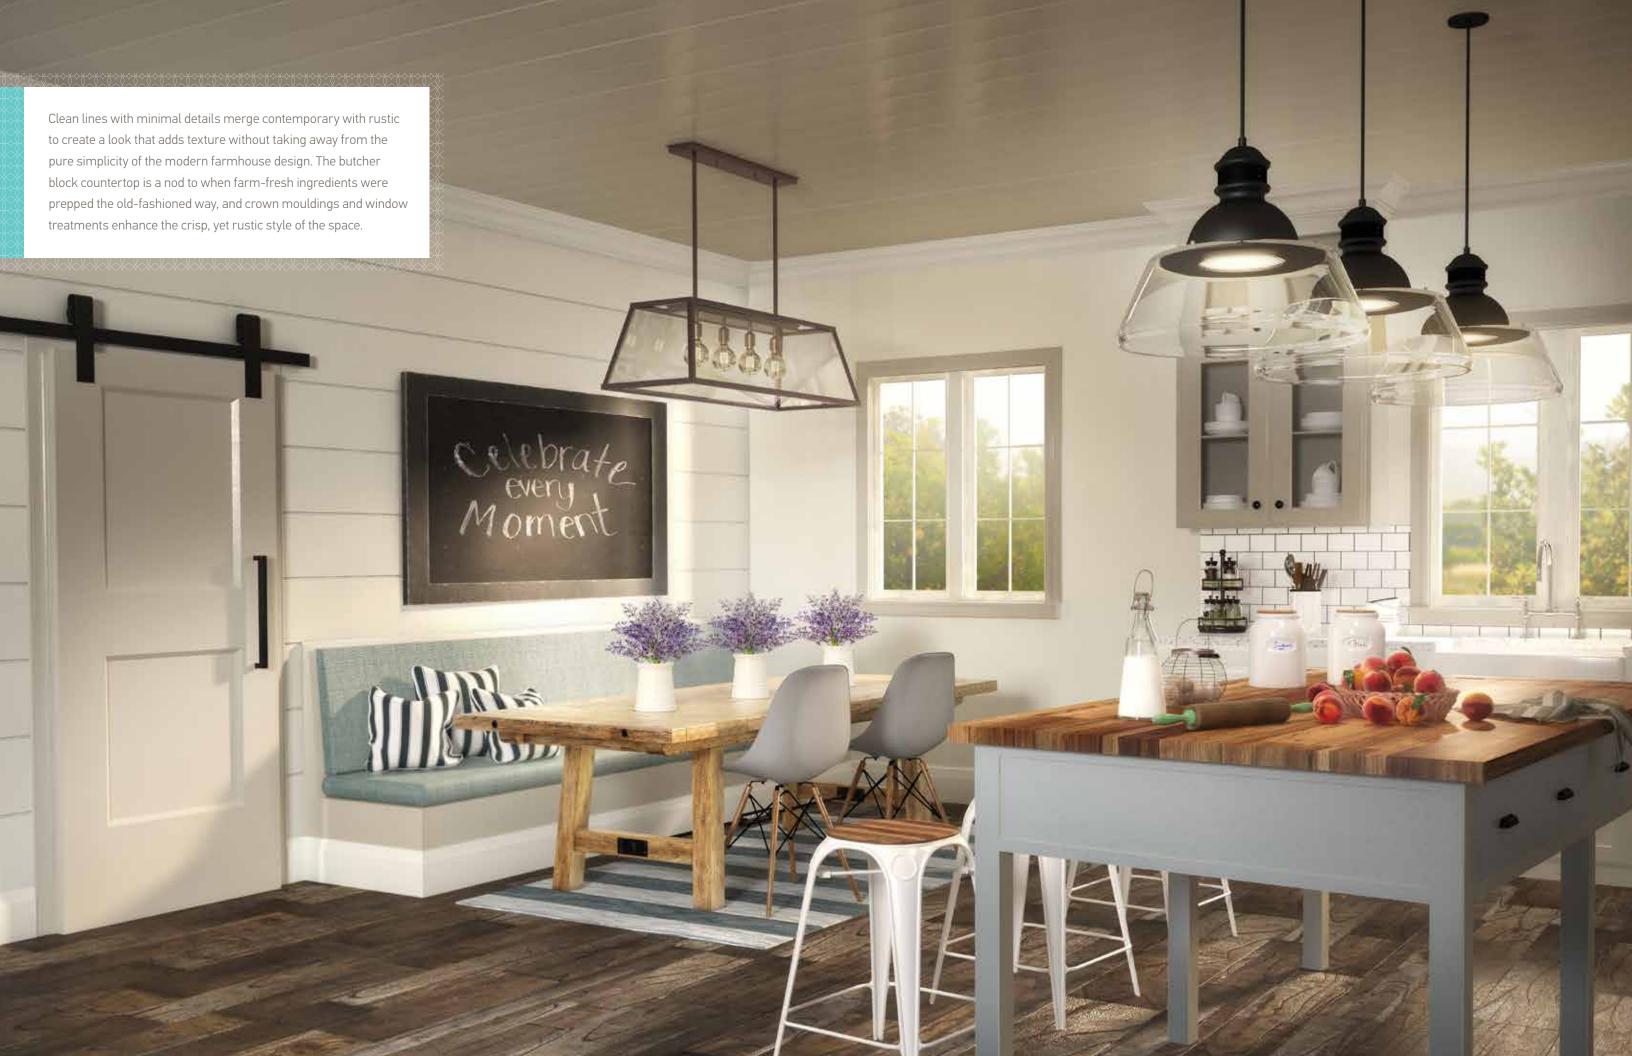

## modern farmhouse high ceilings (9' and above)

The moulding profiles in this combination include sizes for both high and standard ceiling heights.

The high ceiling profiles featured here are perfect for higher, more dramatic ceilings and walls typically found on the main floor or main living areas of your home.

Ask about Masonite's sliding door track system, which is easy to install and features ball bearing rollers to allow your doors to open and close quietly.

1/2" x **7** 1/4" x **8**'

MDF/UL

1/2" x **7** 1/4" x **12**'

SHIPLAP

1676881

1676882

Images shown represent the standard profile shape.