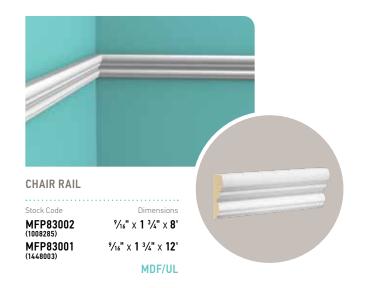

Moulding elements painted white in this Shabby Chic dining space bring together comfortable fabrics, secondhand treasures and a pastel color scheme.

Images shown represent the standard profile shape.

MDF/UL