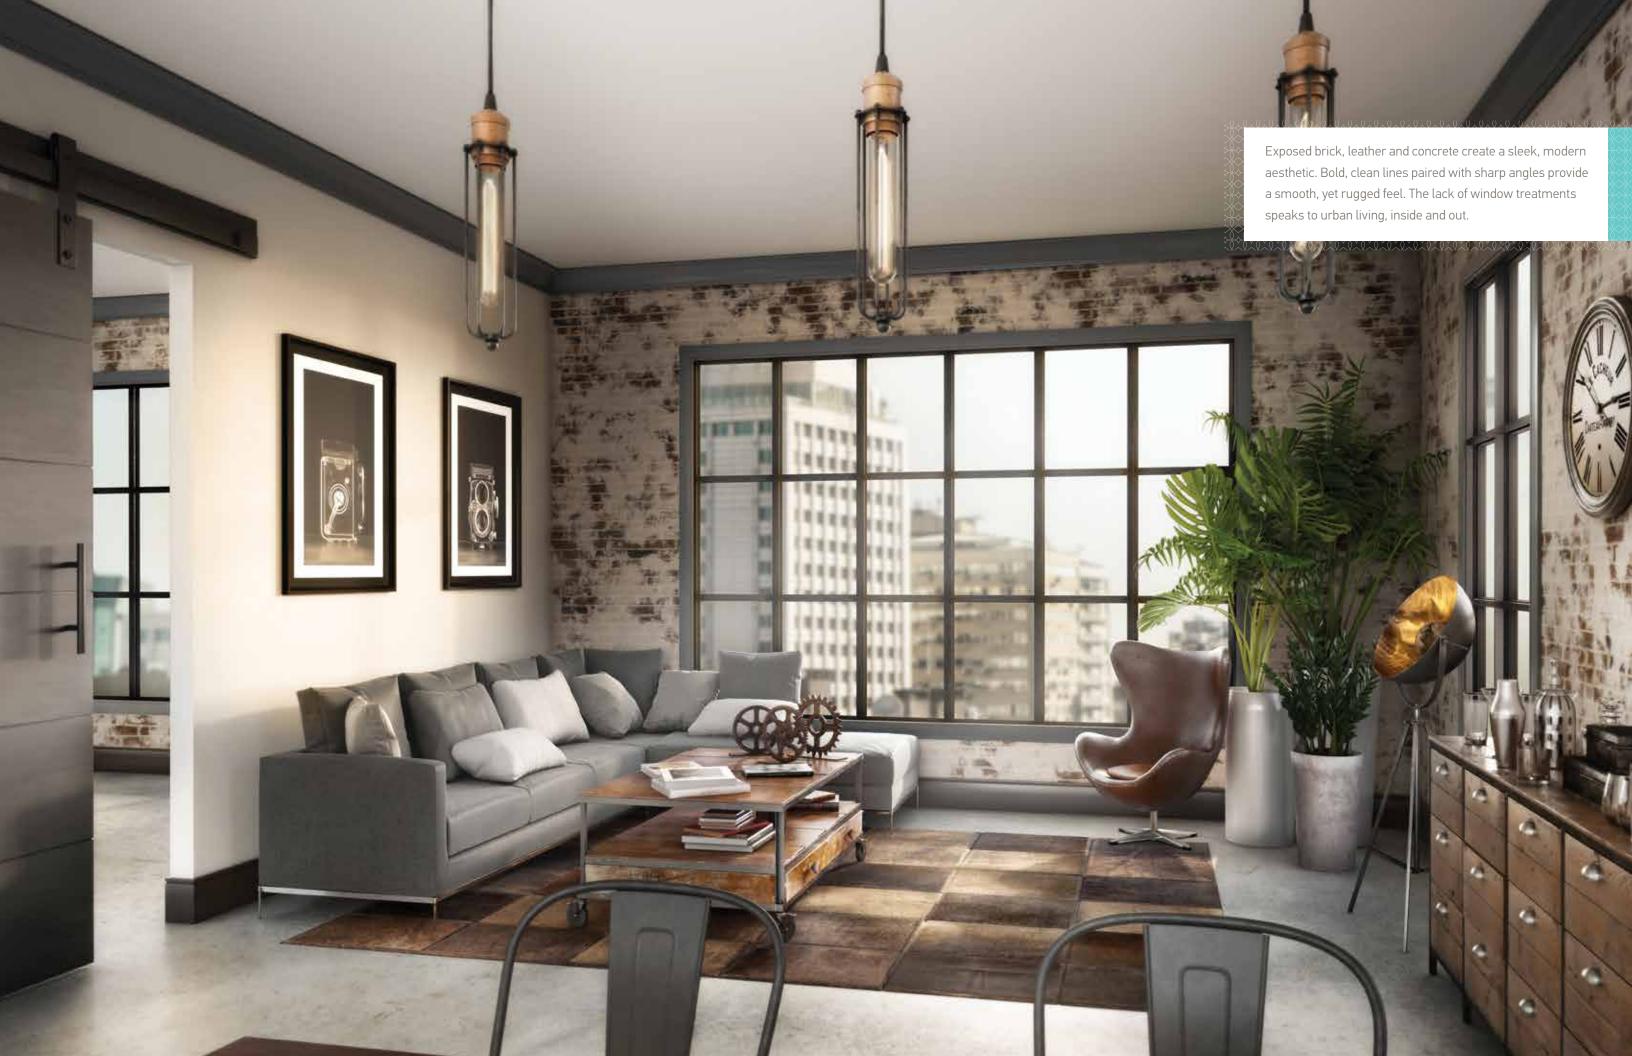

## vintage industrial high ceilings (9' and above)

The moulding profiles in this combination include sizes for both high and standard ceiling heights.

The high ceiling profiles featured here are perfect for higher, more dramatic ceilings and walls typically found on the main floor or main living areas of your home.

revitalizes a vintage foundation without overshadowing the original elements.

METRIE.COM

MOULDING SPECIES: MDF/UL MDF/Ultralite PRI Primed Poplar Images shown represent the standard profile shape.

METRIE.COM