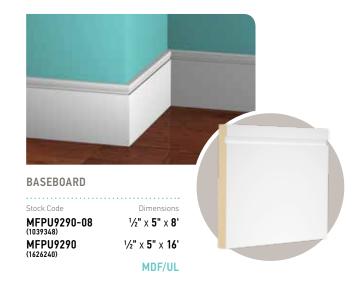

Ask about Masonite's sliding door track system, which is easy to install and features ball bearing rollers to allow your doors to open and close quietly.

1/2" x **7** 1/4" x **8**'

MDF/UL

1/2" x **7** 1/4" x **12**'

SHIPLAP

1676881

1676882

Images shown represent the standard profile shape.