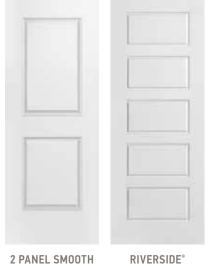

### Recommended interior doors exclusively from Masonite®

The two-square raised panels provide a timeless transition from a New Traditional room to the rest of the house.

**MASONITE** 

13

2 PANEL SMOOTH – available in 80", 84" and 96" heights RIVERSIDE\* – available in 80", 84" and 96" heights