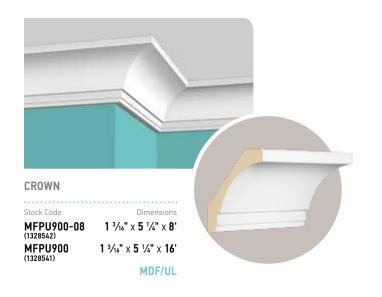

## new traditional high ceilings (9' and above)

The moulding profiles in this combination include sizes for both high and standard ceiling heights.

The high ceiling profiles featured here are perfect for higher, more dramatic ceilings and walls typically found on the main floor or main living areas of your home.