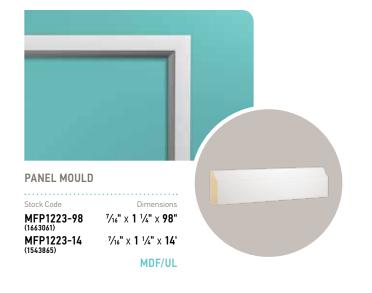

## bohemian all ceiling heights

The moulding profiles in this combination include sizes suitable for all ceiling heights.

Carrying the baseboard and crown moulding across the built-in bookcase unifies a space that exudes individuality.

# Recommended interior doors exclusively from Masonite®

When planning your Bohemian room, consider doors with a two or three-panel design. Doors with arches that mirror the curved details of the moulding profiles for a cohesive feel, or something bold that show your adventurous side.