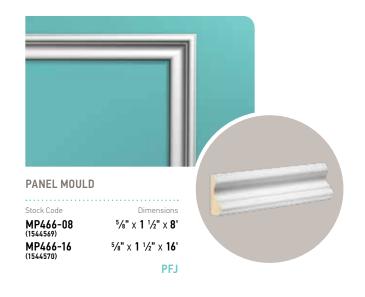

## new traditional high ceilings (9' and above)

The moulding profiles in this combination include sizes for both high and standard ceiling heights.

The high ceiling profiles featured here are perfect for higher, more dramatic ceilings and walls typically found on the main floor or main living areas of your home.

Add panel moulding around light fixtures to create a unique ceiling treatment. It's traditional, without feeling tired.

10