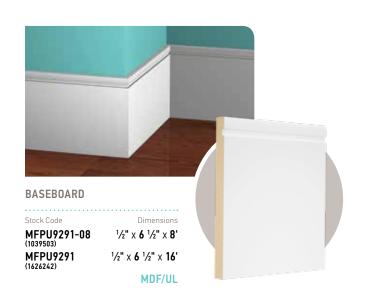

## vintage industrial high ceilings (9' and above)

The moulding profiles in this combination include sizes for both high and standard ceiling heights.

The high ceiling profiles featured here are perfect for higher, more dramatic ceilings and walls typically found on the main floor or main living areas of your home.

revitalizes a vintage foundation without overshadowing the original elements.

METRIE.COM

MOULDING SPECIES: MDF/UL MDF/Ultralite PRI Primed Poplar Images shown represent the standard profile shape.

METRIE.COM