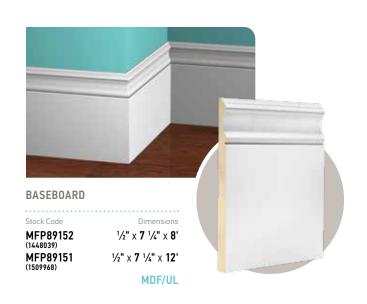

## modern farmhouse high ceilings (9' and above)

The moulding profiles in this combination include sizes for both high and standard ceiling heights.

The high ceiling profiles featured here are perfect for higher, more dramatic ceilings and walls typically found on the main floor or main living areas of your home.

Ask about Masonite's sliding door track system, which is easy to install and features ball bearing rollers to allow your doors to open and close quietly.

1/2" x **7** 1/4" x **8**'

MDF/UL

1/2" x **7** 1/4" x **12**'

## modern farmhouse standard ceilings (9' and below)

The moulding profiles in this combination include sizes for both high and standard ceiling heights.

The standard ceiling profiles featured here are designed for smaller, more traditional rooms that are often found on the second floor of your home.