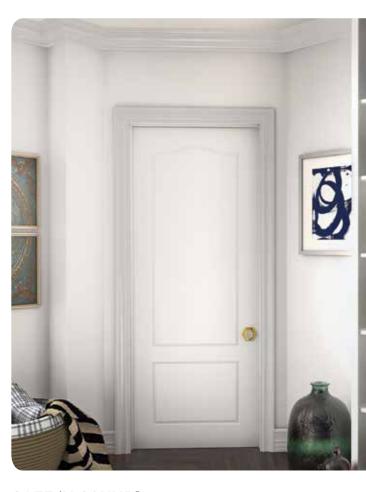

### 6 new traditional

Classic gets a facelift in a look that asks you to start your own tradition. Not an old, stuffy tradition, but something fun that everyone loves. Use accents sparingly to let your subtle sophistication shine.

### Recommended interior doors exclusively from Masonite®

The two-square raised panels provide a timeless transition from a New Traditional room to the rest of the house.

**MASONITE** 