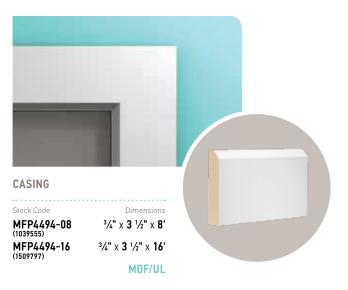

## new traditional high ceilings (9' and above)

The moulding profiles in this combination include sizes for both high and standard ceiling heights.

The high ceiling profiles featured here are perfect for higher, more dramatic ceilings and walls typically found on the main floor or main living areas of your home.

Add panel moulding around light fixtures to create a unique ceiling treatment. It's traditional, without feeling tired.

10

## new traditional standard ceilings (9' and below)

The moulding profiles in this combination include sizes for both high and standard ceiling heights.

The standard ceiling profiles featured here are designed for smaller, more traditional rooms that are often found on the second floor of your home.