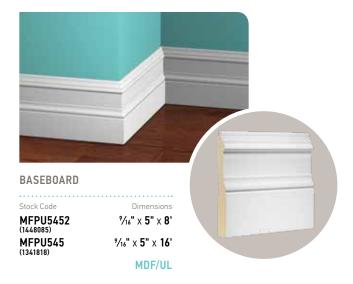

Ask about Masonite's sliding door track system, which is easy to install and features ball bearing rollers to allow your doors to open and close quietly.

1/2" x **7** 1/4" x **8**'

MDF/UL

1/2" x **7** 1/4" x **12**'