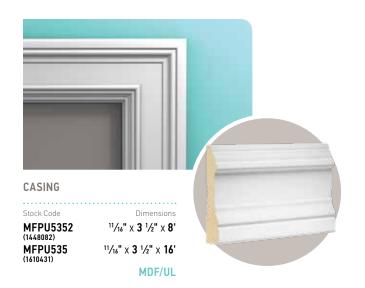

## new traditional high ceilings (9' and above)

The moulding profiles in this combination include sizes for both high and standard ceiling heights.

The high ceiling profiles featured here are perfect for higher, more dramatic ceilings and walls typically found on the main floor or main living areas of your home.

Add panel moulding around light fixtures to create a unique ceiling treatment. It's traditional, without feeling tired.

10