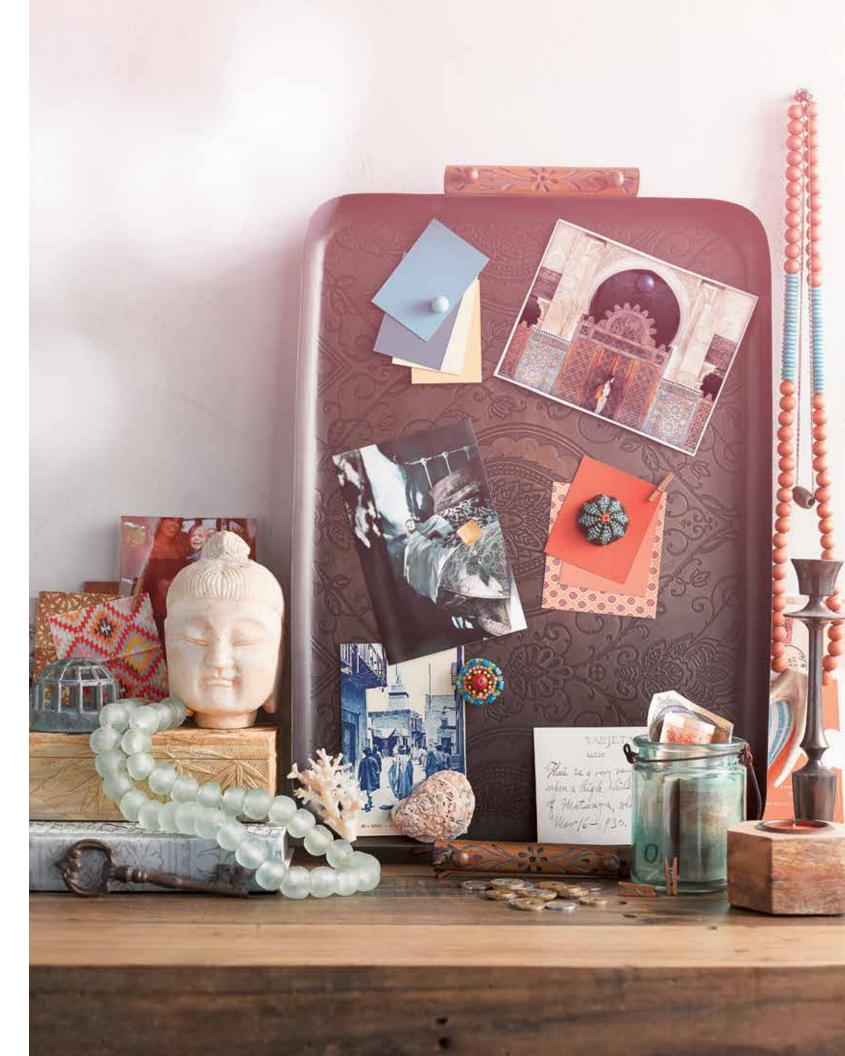

### 30 bohemian

Colorful fabrics. Persian rugs. Photos from your last jaunt to Europe. You're a free spirit and your home is your canvas. There are no rules in this uninhibited décor style – you wouldn't follow them anyway.

## bohemian all ceiling heights

The moulding profiles in this combination include sizes suitable for all ceiling heights.

Carrying the baseboard and crown moulding across the built-in bookcase unifies a space that exudes individuality.