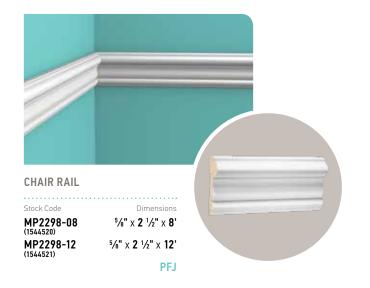

## new traditional high ceilings (9' and above)

The moulding profiles in this combination include sizes for both high and standard ceiling heights.

The high ceiling profiles featured here are perfect for higher, more dramatic ceilings and walls typically found on the main floor or main living areas of your home.

Add panel moulding around light fixtures to create a unique ceiling treatment. It's traditional, without feeling tired.

10

## new traditional standard ceilings (9' and below)

The moulding profiles in this combination include sizes for both high and standard ceiling heights.

The standard ceiling profiles featured here are designed for smaller, more traditional rooms that are often found on the second floor of your home.