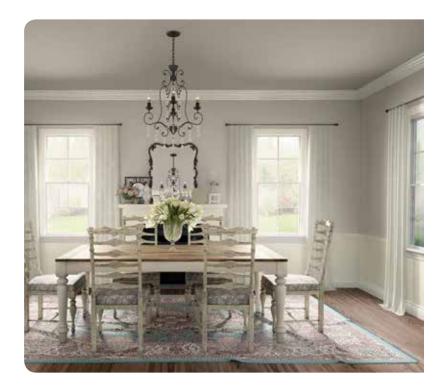

## shabby chic high ceilings (9' and above)

The moulding profiles in this combination include sizes for both high and standard ceiling heights.

The high ceiling profiles featured here are perfect for higher, more dramatic ceilings and walls typically found on the main floor or main living areas of your home.

Moulding elements painted white in this Shabby Chic dining space bring together comfortable fabrics, secondhand treasures and a pastel color scheme.

Images shown represent the standard profile shape.

MDF/UL