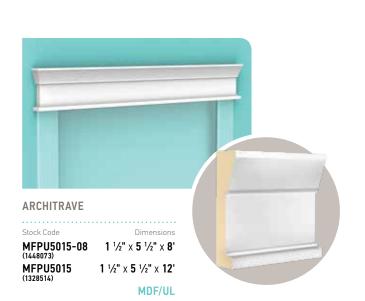

### Recommended interior doors exclusively from Masonite®

The two-square raised panels provide a timeless transition from a New Traditional room to the rest of the house.

**MASONITE** 