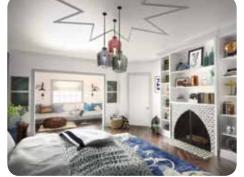

### 14 shabby chic

Relax. Put your feet up. This style isn't worried about a few scratches or dents. They add character and speak to a life well-lived, leaving room for new memories to be created.

## shabby chic high ceilings (9' and above)

The moulding profiles in this combination include sizes for both high and standard ceiling heights.

The high ceiling profiles featured here are perfect for higher, more dramatic ceilings and walls typically found on the main floor or main living areas of your home.

Moulding elements painted white in this Shabby Chic dining space bring together comfortable fabrics, secondhand treasures and a pastel color scheme.

Images shown represent the standard profile shape.

MDF/UL