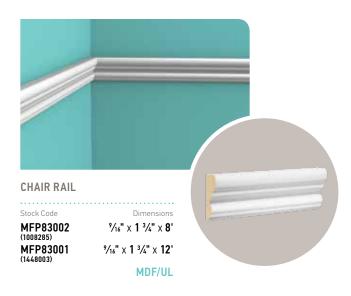

## new traditional high ceilings (9' and above)

The moulding profiles in this combination include sizes for both high and standard ceiling heights.

The high ceiling profiles featured here are perfect for higher, more dramatic ceilings and walls typically found on the main floor or main living areas of your home.

## new traditional standard ceilings (9' and below)

The moulding profiles in this combination include sizes for both high and standard ceiling heights.

The standard ceiling profiles featured here are designed for smaller, more traditional rooms that are often found on the second floor of your home.