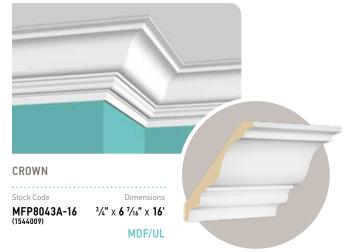

## new traditional high ceilings (9' and above)

The moulding profiles in this combination include sizes for both high and standard ceiling heights.

The high ceiling profiles featured here are perfect for higher, more dramatic ceilings and walls typically found on the main floor or main living areas of your home.

Add panel moulding around light fixtures to create a unique ceiling treatment. It's traditional, without feeling tired.

10