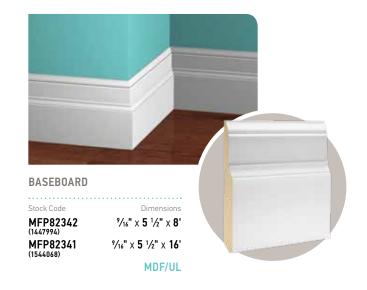

## new traditional standard ceilings (9' and below)

The moulding profiles in this combination include sizes for both high and standard ceiling heights.

The standard ceiling profiles featured here are designed for smaller, more traditional rooms that are often found on the second floor of your home.