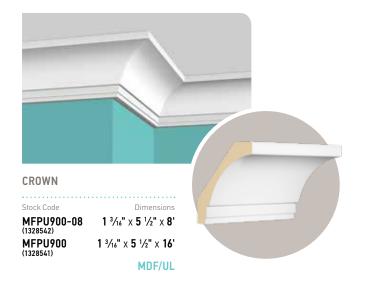

## new traditional high ceilings (9' and above)

The moulding profiles in this combination include sizes for both high and standard ceiling heights.

The high ceiling profiles featured here are perfect for higher, more dramatic ceilings and walls typically found on the main floor or main living areas of your home.

Add panel moulding around light fixtures to create a unique ceiling treatment. It's traditional, without feeling tired.

10