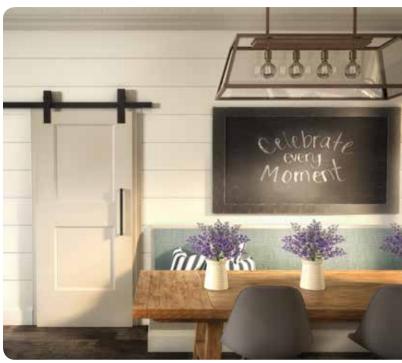

## modern farmhouse high ceilings (9' and above)

The moulding profiles in this combination include sizes for both high and standard ceiling heights.

The high ceiling profiles featured here are perfect for higher, more dramatic ceilings and walls typically found on the main floor or main living areas of your home.

Ask about Masonite's sliding door track system, which is easy to install and features ball bearing rollers to allow your doors to open and close quietly.

1/2" x **7** 1/4" x **8**'

MDF/UL

1/2" x **7** 1/4" x **12**'

SHIPLAP

1676881

1676882

Images shown represent the standard profile shape.

# Recommended interior doors exclusively from Masonite®

Three sturdy door choices with modern, vertical lines that won't fade with the times. Pair them with sliding hardware for a rustic way to enter and exit a Modern Farmhouse space.