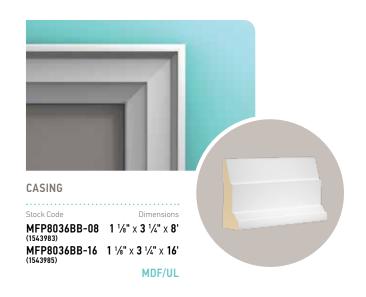

options with 1 3/4" thickness
- Door core is engineered from wheat straw, a renewable resource

21

2 PANEL ROMAN – available in 80", 84" and 96" heights | 2 PANEL ARCH-TOP – available in 80", 84" and 96" heights







## modern farmhouse high ceilings (9' and above)

The moulding profiles in this combination include sizes for both high and standard ceiling heights.

The high ceiling profiles featured here are perfect for higher, more dramatic ceilings and walls typically found on the main floor or main living areas of your home.





Ask about Masonite's sliding door track system, which is easy to install and features ball bearing rollers to allow your doors to open and close quietly.







1/2" x **7** 1/4" x **8**'

MDF/UL

1/2" x **7** 1/4" x **12**'

SHIPLAP

1676881

1676882









Images shown represent the standard profile shape.

## modern farmhouse standard ceilings (9' and below)

The moulding profiles in this combination include sizes for both high and standard ceiling heights.

The standard ceiling profiles featured here are designed for smaller, more traditional rooms that are often found on the second floor of your home.













# Recommended interior doors exclusively from Masonite®

Three sturdy door choices with modern, vertical lines that won't fade with the times. Pair them with sliding hardware for a rustic way to enter and exit a Modern Farmhouse space.









#### SAFE 'N SOUND" OPTIONS AVAILABLE WITH:

- 5-year warranty
- Reduces the transmission of sound from room to room
- Offers the durability, heft and feel of real wood
- 20-minute fi