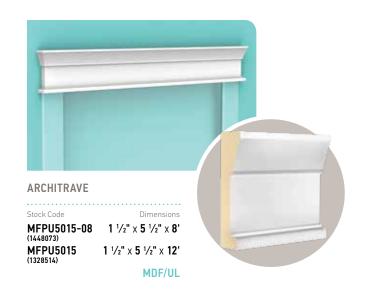

ed options with 1 3/4" thickness
- Door core is engineered from wheat straw, a renewable resource

21

2 PANEL ROMAN – available in 80", 84" and 96" heights | 2 PANEL ARCH-TOP – available in 80", 84" and 96" heights







## modern farmhouse high ceilings (9' and above)

The moulding profiles in this combination include sizes for both high and standard ceiling heights.

The high ceiling profiles featured here are perfect for higher, more dramatic ceilings and walls typically found on the main floor or main living areas of your home.





Ask about Masonite's sliding door track system, which is easy to install and features ball bearing rollers to allow your doors to open and close quietly.







1/2" x **7** 1/4" x **8**'

MDF/UL

1/2" x **7** 1/4" x **12**'

SHIPLAP

1676881

1676882









Images shown represent the standard profile shape.

## modern farmhouse standard ceilings (9' and below)

The moulding profiles in this combination include sizes for both high and standard ceiling heights.

The standard ceiling profiles featured here are designed for smaller, more traditional rooms that are often found on the second floor of your home.













# Recommended interior doors exclusively from Masonite®

Three sturdy door choices with modern, vertical lines that won't fade with the times. Pair them with sliding hardware for a rustic way to enter and exit a Modern Farmhouse space.









#### SAFE 'N SOUND" OPTIONS AVAILABLE WITH:

- 5-year warranty
- Reduces the transmission of sound from room to room
- Offers the durability, heft and feel of real wood
- 20-minute