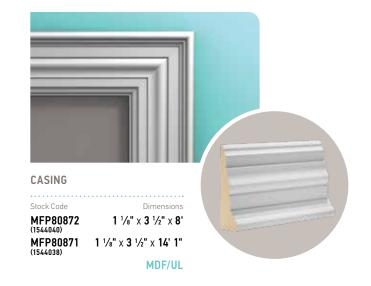

## new traditional high ceilings (9' and above)

The moulding profiles in this combination include sizes for both high and standard ceiling heights.

The high ceiling profiles featured here are perfect for higher, more dramatic ceilings and walls typically found on the main floor or main living areas of your home.

## new traditional standard ceilings (9' and below)

The moulding profiles in this combination include sizes for both high and standard ceiling heights.

The standard ceiling profiles featured here are designed for smaller, more traditional rooms that are often found on the second floor of your home.