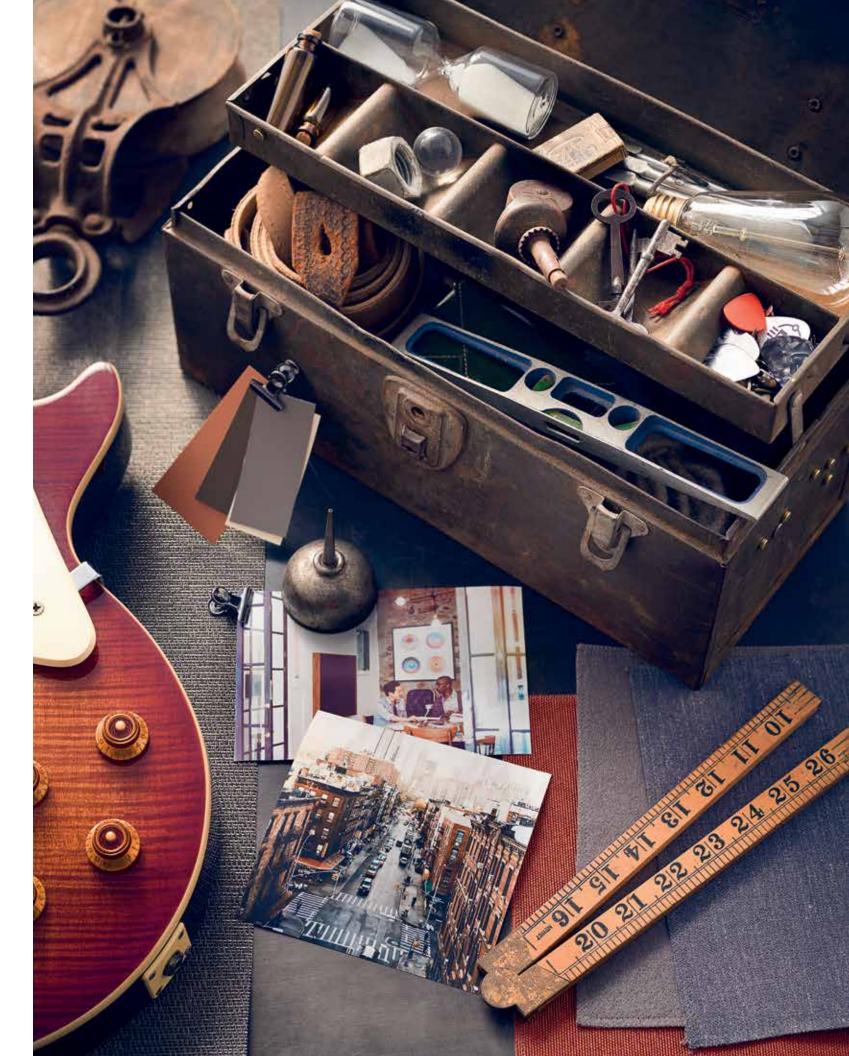

### 36 vintage industrial

Bring together the old and the cool. History is not lost in this space, it's repurposed – exposed brick, uncovered metal structures and I-beams. These elements become design features in this modern, urban style.

## vintage industrial high ceilings (9' and above)

The moulding profiles in this combination include sizes for both high and standard ceiling heights.

The high ceiling profiles featured here are perfect for higher, more dramatic ceilings and walls typically found on the main floor or main living areas of your home.

revitalizes a vintage foundation without overshadowing the original elements.

METRIE.COM

MOULDING SPECIES: MDF/UL MDF/Ultralite PRI Primed Poplar Images shown represent the standard profile shape.

METRIE.COM