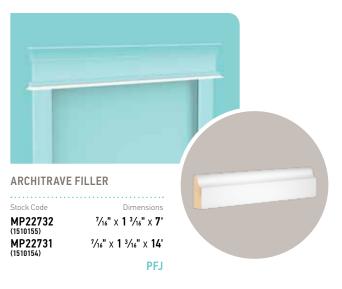

## new traditional high ceilings (9' and above)

The moulding profiles in this combination include sizes for both high and standard ceiling heights.

The high ceiling profiles featured here are perfect for higher, more dramatic ceilings and walls typically found on the main floor or main living areas of your home.

Add panel moulding around light fixtures to create a unique ceiling treatment. It's traditional, without feeling tired.

10