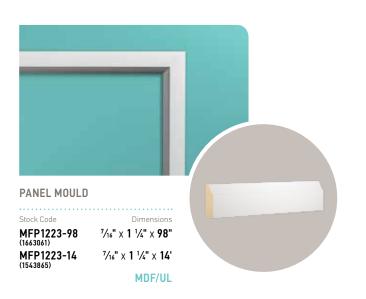

Add panel moulding around light fixtures to create a unique ceiling treatment. It's traditional, without feeling tired.

10