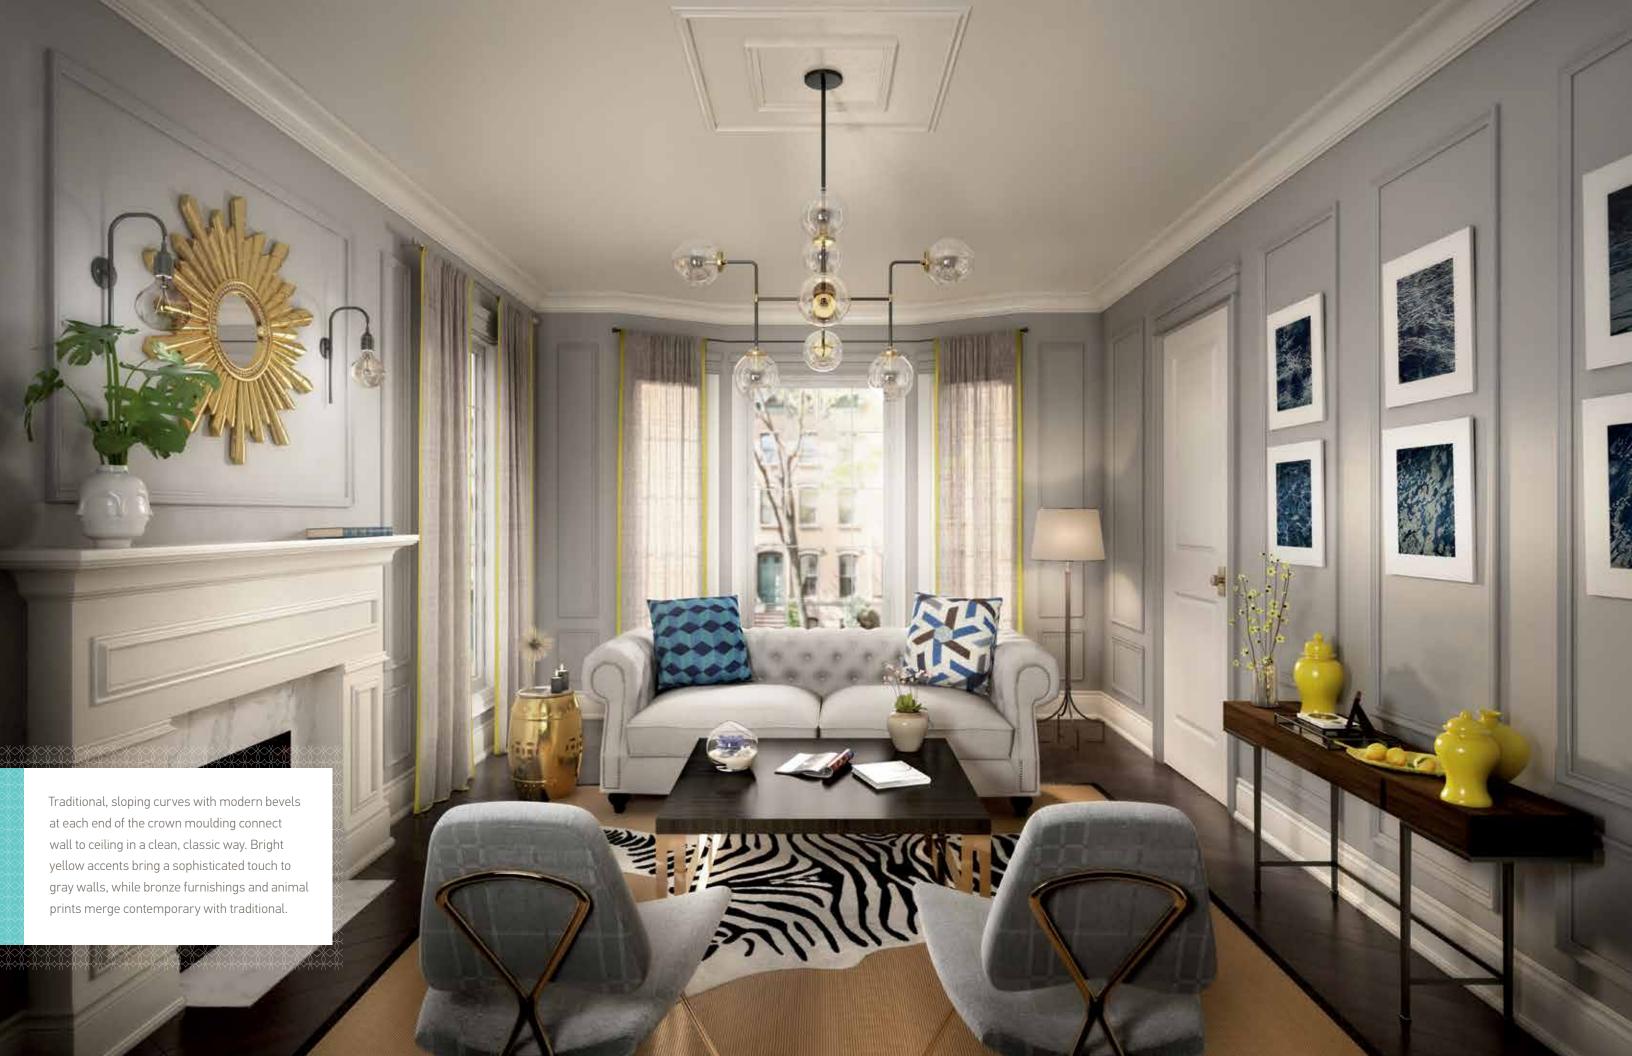

### 6 new traditional

Classic gets a facelift in a look that asks you to start your own tradition. Not an old, stuffy tradition, but something fun that everyone loves. Use accents sparingly to let your subtle sophistication shine.

Add panel moulding around light fixtures to create a unique ceiling treatment. It's traditional, without feeling tired.

10