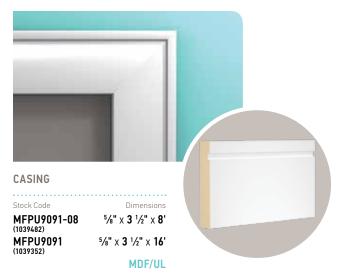

## vintage industrial high ceilings (9' and above)

The moulding profiles in this combination include sizes for both high and standard ceiling heights.

The high ceiling profiles featured here are perfect for higher, more dramatic ceilings and walls typically found on the main floor or main living areas of your home.

revitalizes a vintage foundation without overshadowing the original elements.

METRIE.COM

MOULDING SPECIES: MDF/UL MDF/Ultralite PRI Primed Poplar Images shown represent the standard profile shape.

METRIE.COM