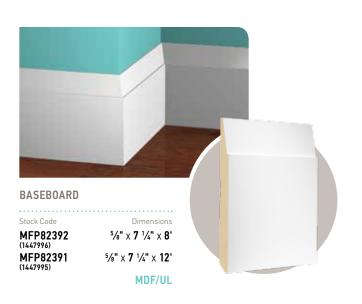

Ask about Masonite's sliding door track system, which is easy to install and features ball bearing rollers to allow your doors to open and close quietly.

1/2" x **7** 1/4" x **8**'

MDF/UL

1/2" x **7** 1/4" x **12**'

SHIPLAP

1676881

1676882

Images shown represent the standard profile shape.