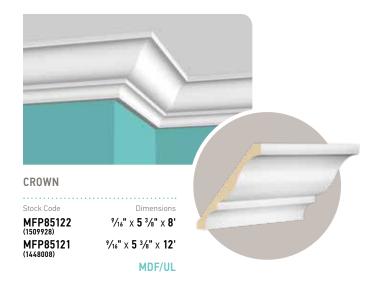

## new traditional high ceilings (9' and above)

The moulding profiles in this combination include sizes for both high and standard ceiling heights.

The high ceiling profiles featured here are perfect for higher, more dramatic ceilings and walls typically found on the main floor or main living areas of your home.

Add panel moulding around light fixtures to create a unique ceiling treatment. It's traditional, without feeling tired.

10