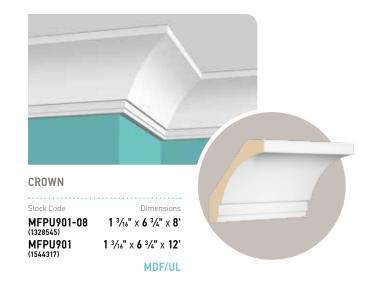

## modern farmhouse high ceilings (9' and above)

The moulding profiles in this combination include sizes for both high and standard ceiling heights.

The high ceiling profiles featured here are perfect for higher, more dramatic ceilings and walls typically found on the main floor or main living areas of your home.

Ask about Masonite's sliding door track system, which is easy to install and features ball bearing rollers to allow your doors to open and close quietly.

1/2" x **7** 1/4" x **8**'

MDF/UL

1/2" x **7** 1/4" x **12**'

SHIPLAP

1676881

1676882

Images shown represent the standard profile shape.