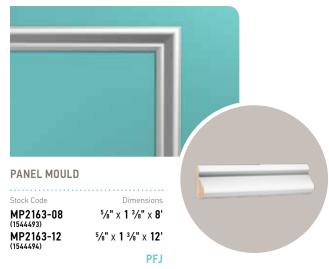

Add panel moulding around light fixtures to create a unique ceiling treatment. It's traditional, without feeling tired.

10