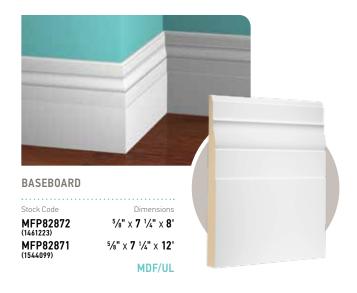

## modern farmhouse high ceilings (9' and above)

The moulding profiles in this combination include sizes for both high and standard ceiling heights.

The high ceiling profiles featured here are perfect for higher, more dramatic ceilings and walls typically found on the main floor or main living areas of your home.

Ask about Masonite's sliding door track system, which is easy to install and features ball bearing rollers to allow your doors to open and close quietly.

1/2" x **7** 1/4" x **8**'

MDF/UL

1/2" x **7** 1/4" x **12**'

SHIPLAP

1676881

1676882

Images shown represent the standard profile shape.

## modern farmhouse standard ceilings (9' and below)

The moulding profiles in this combination include sizes for both high and standard ceiling heights.

The standard ceiling profiles featured here are designed for smaller, more traditional rooms that are often found on the second floor of your home.