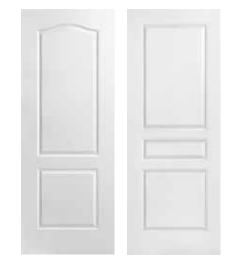

### Recommended interior doors exclusively from Masonite®

The two-square raised panels provide a timeless transition from a New Traditional room to the rest of the house.

**MASONITE** 

13

2 PANEL SMOOTH – available in 80", 84" and 96" heights RIVERSIDE\* – available in 80", 84" and 96" heights