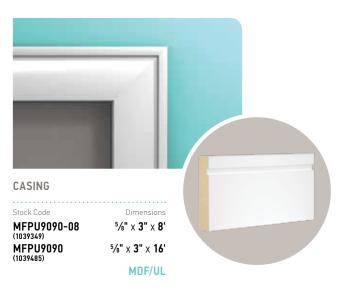

## new traditional standard ceilings (9' and below)

The moulding profiles in this combination include sizes for both high and standard ceiling heights.

The standard ceiling profiles featured here are designed for smaller, more traditional rooms that are often found on the second floor of your home.