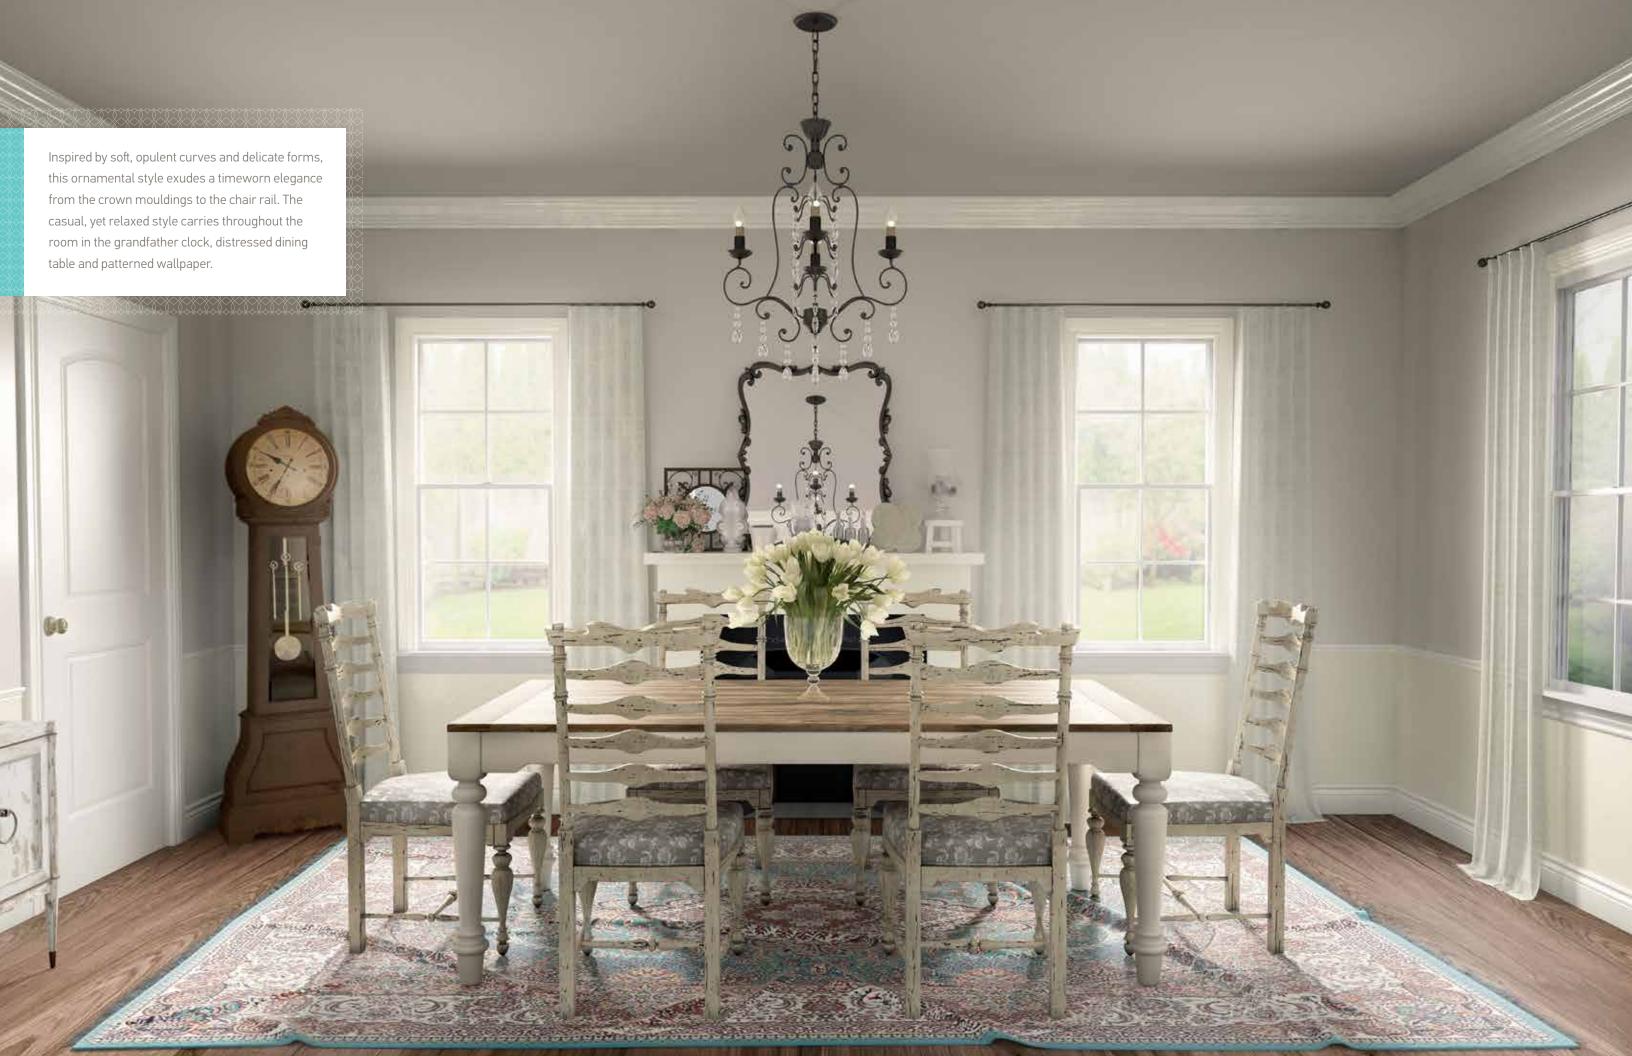

Moulding elements painted white in this Shabby Chic dining space bring together comfortable fabrics, secondhand treasures and a pastel color scheme.

Images shown represent the standard profile shape.

MDF/UL