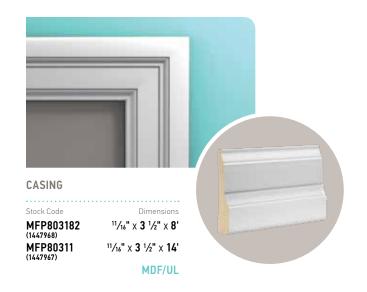

## vintage industrial high ceilings (9' and above)

The moulding profiles in this combination include sizes for both high and standard ceiling heights.

The high ceiling profiles featured here are perfect for higher, more dramatic ceilings and walls typically found on the main floor or main living areas of your home.

## vintage industrial standard ceilings (9' and below)

The moulding profiles in this combination include sizes for both high and standard ceiling heights.

The standard ceiling profiles featured here are designed for smaller, more traditional rooms that are often found on the second floor of your home.