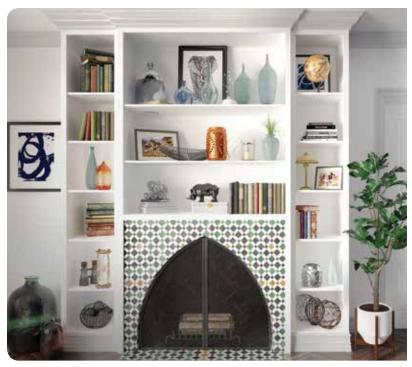

## bohemian all ceiling heights

The moulding profiles in this combination include sizes suitable for all ceiling heights.

Carrying the baseboard and crown moulding across the built-in bookcase unifies a space that exudes individuality.