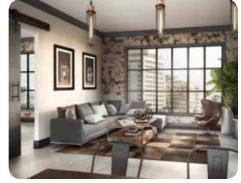

### 36 vintage industrial

Bring together the old and the cool. History is not lost in this space, it's repurposed – exposed brick, uncovered metal structures and I-beams. These elements become design features in this modern, urban style.

## vintage industrial high ceilings (9' and above)

The moulding profiles in this combination include sizes for both high and standard ceiling heights.

The high ceiling profiles featured here are perfect for higher, more dramatic ceilings and walls typically found on the main floor or main living areas of your home.

revitalizes a vintage foundation without overshadowing the original elements.

METRIE.COM

MOULDING SPECIES: MDF/UL MDF/Ultralite PRI Primed Poplar Images shown represent the standard profile shape.

METRIE.COM