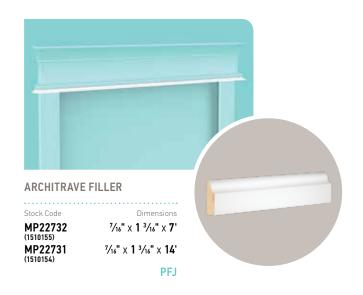

## shabby chic standard ceilings (9' and below)

The moulding profiles in this combination include sizes for both high and standard ceiling heights.

The standard ceiling profiles featured here are designed for smaller, more traditional rooms that are often found on the second floor of your home.

# Recommended interior doors exclusively from Masonite®

The two-panel, arched-top designs provide a contrast to the ornate trim and moulding in the Shabby Chic style.

2 PANEL ROMAN 2 PANEL ARCH-TOP