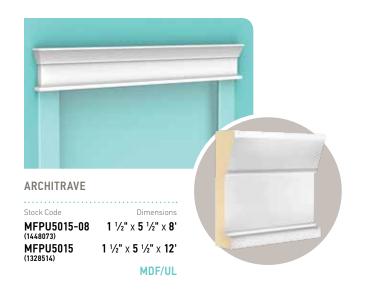

## new traditional high ceilings (9' and above)

The moulding profiles in this combination include sizes for both high and standard ceiling heights.

The high ceiling profiles featured here are perfect for higher, more dramatic ceilings and walls typically found on the main floor or main living areas of your home.

Add panel moulding around light fixtures to create a unique ceiling treatment. It's traditional, without feeling tired.

10