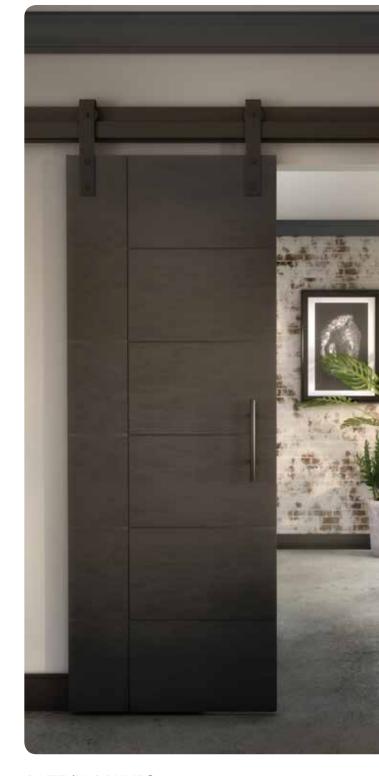

# Recommended interior doors exclusively from Masonite®

Thick, solid doors with square and rectangular lines provide the ideal Vintage Industrial transitional element. Use sliding hardware to complete the industrial theme.

### **SAFE 'N SOUND**" OPTIONS AVAILABLE WITH:

- 5-year warranty
- Reduces the transmission of sound from room to room
- Offers the durability, heft and feel of real wood
- 20-minute fire-rated options with 1 3/4" thickness
- Door core is engineered from wheat straw, a renewable resource