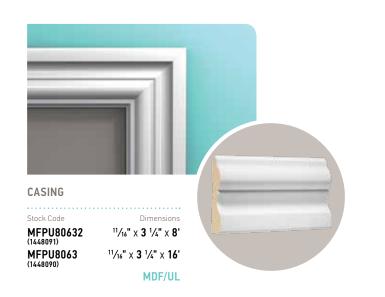

## new traditional standard ceilings (9' and below)

The moulding profiles in this combination include sizes for both high and standard ceiling heights.

The standard ceiling profiles featured here are designed for smaller, more traditional rooms that are often found on the second floor of your home.

### Recommended interior doors exclusively from Masonite®

The two-square raised panels provide a timeless transition from a New Traditional room to the rest of the house.

**MASONITE** 