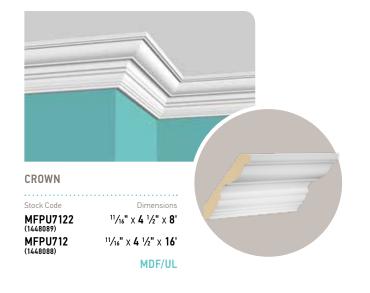

## new traditional high ceilings (9' and above)

The moulding profiles in this combination include sizes for both high and standard ceiling heights.

The high ceiling profiles featured here are perfect for higher, more dramatic ceilings and walls typically found on the main floor or main living areas of your home.

Add panel moulding around light fixtures to create a unique ceiling treatment. It's traditional, without feeling tired.

10