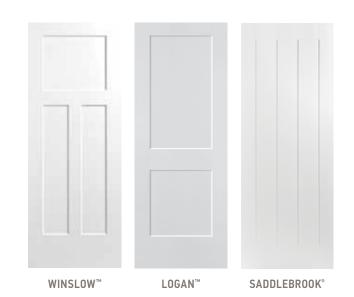

# Recommended interior doors exclusively from Masonite®

Three sturdy door choices with modern, vertical lines that won't fade with the times. Pair them with sliding hardware for a rustic way to enter and exit a Modern Farmhouse space.

29

WINSLOW™ – available in 80", 84" and 96" heights | LOGAN™ – available in 80", 84" and 96" heights | SADDLEBROOK" – available in 80" and 96" heights

28 METRIE.COM MOULDING SPECIES: MDF/UL MDF/Ultralite Images shown represent the standard profile shape. METRIE.COM