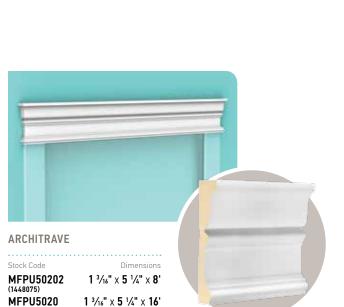

## new traditional standard ceilings (9' and below)

The moulding profiles in this combination include sizes for both high and standard ceiling heights.

The standard ceiling profiles featured here are designed for smaller, more traditional rooms that are often found on the second floor of your home.

### Recommended interior doors exclusively from Masonite®

The two-square raised panels provide a timeless transition from a New Traditional room to the rest of the house.

**MASONITE** 