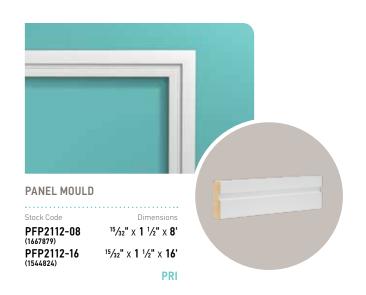

Add panel moulding around light fixtures to create a unique ceiling treatment. It's traditional, without feeling tired.

10