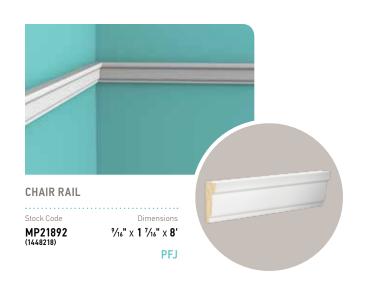

## new traditional standard ceilings (9' and below)

The moulding profiles in this combination include sizes for both high and standard ceiling heights.

The standard ceiling profiles featured here are designed for smaller, more traditional rooms that are often found on the second floor of your home.