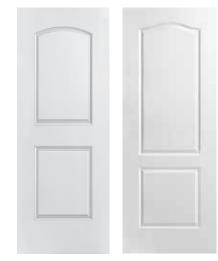

### Recommended interior doors exclusively from Masonite®

The two-square raised panels provide a timeless transition from a New Traditional room to the rest of the house.

**MASONITE** 

13

2 PANEL SMOOTH – available in 80", 84" and 96" heights RIVERSIDE\* – available in 80", 84" and 96" heights