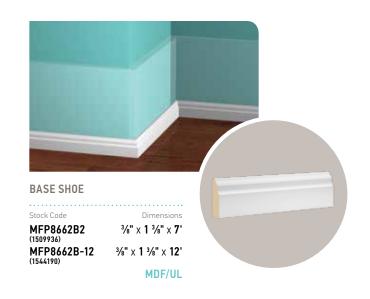

## new traditional high ceilings (9' and above)

The moulding profiles in this combination include sizes for both high and standard ceiling heights.

The high ceiling profiles featured here are perfect for higher, more dramatic ceilings and walls typically found on the main floor or main living areas of your home.

## new traditional standard ceilings (9' and below)

The moulding profiles in this combination include sizes for both high and standard ceiling heights.

The standard ceiling profiles featured here are designed for smaller, more traditional rooms that are often found on the second floor of your home.