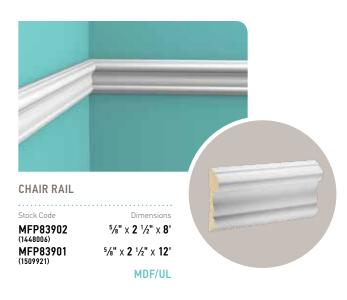

## new traditional high ceilings (9' and above)

The moulding profiles in this combination include sizes for both high and standard ceiling heights.

The high ceiling profiles featured here are perfect for higher, more dramatic ceilings and walls typically found on the main floor or main living areas of your home.

## new traditional standard ceilings (9' and below)

The moulding profiles in this combination include sizes for both high and standard ceiling heights.

The standard ceiling profiles featured here are designed for smaller, more traditional rooms that are often found on the second floor of your home.