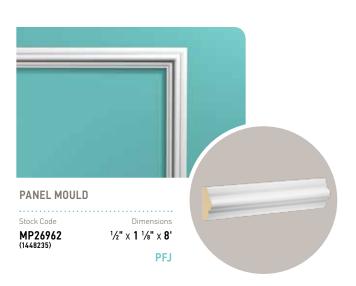

Add panel moulding around light fixtures to create a unique ceiling treatment. It's traditional, without feeling tired.

10