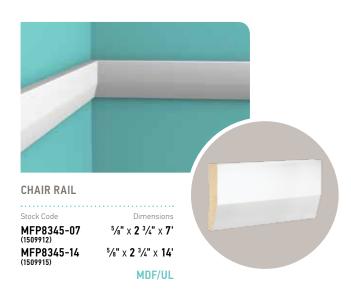

## shabby chic high ceilings (9' and above)

The moulding profiles in this combination include sizes for both high and standard ceiling heights.

The high ceiling profiles featured here are perfect for higher, more dramatic ceilings and walls typically found on the main floor or main living areas of your home.

Moulding elements painted white in this Shabby Chic dining space bring together comfortable fabrics, secondhand treasures and a pastel color scheme.

Images shown represent the standard profile shape.

MDF/UL

## shabby chic standard ceilings (9' and below)

The moulding profiles in this combination include sizes for both high and standard ceiling heights.

The standard ceiling profiles featured here are designed for smaller, more traditional rooms that are often found on the second floor of your home.