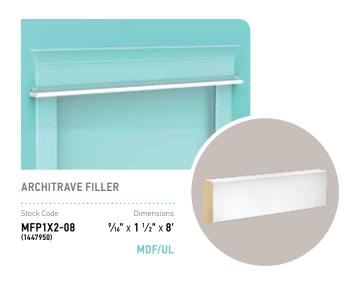

## new traditional high ceilings (9' and above)

The moulding profiles in this combination include sizes for both high and standard ceiling heights.

The high ceiling profiles featured here are perfect for higher, more dramatic ceilings and walls typically found on the main floor or main living areas of your home.

## new traditional standard ceilings (9' and below)

The moulding profiles in this combination include sizes for both high and standard ceiling heights.

The standard ceiling profiles featured here are designed for smaller, more traditional rooms that are often found on the second floor of your home.