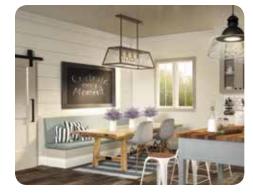

### 6 new traditional

Classic gets a facelift in a look that asks you to start your own tradition. Not an old, stuffy tradition, but something fun that everyone loves. Use accents sparingly to let your subtle sophistication shine.

## new traditional high ceilings (9' and above)

The moulding profiles in this combination include sizes for both high and standard ceiling heights.

The high ceiling profiles featured here are perfect for higher, more dramatic ceilings and walls typically found on the main floor or main living areas of your home.

Add panel moulding around light fixtures to create a unique ceiling treatment. It's traditional, without feeling tired.

10