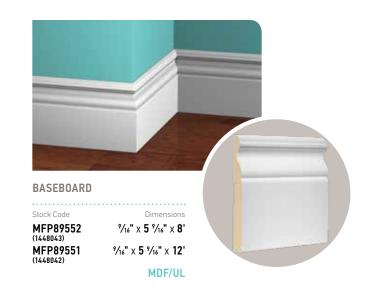

## new traditional high ceilings (9' and above)

The moulding profiles in this combination include sizes for both high and standard ceiling heights.

The high ceiling profiles featured here are perfect for higher, more dramatic ceilings and walls typically found on the main floor or main living areas of your home.

## new traditional standard ceilings (9' and below)

The moulding profiles in this combination include sizes for both high and standard ceiling heights.

The standard ceiling profiles featured here are designed for smaller, more traditional rooms that are often found on the second floor of your home.