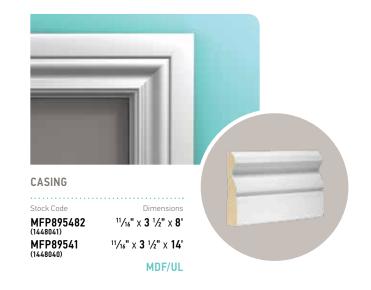

## new traditional high ceilings (9' and above)

The moulding profiles in this combination include sizes for both high and standard ceiling heights.

The high ceiling profiles featured here are perfect for higher, more dramatic ceilings and walls typically found on the main floor or main living areas of your home.

## new traditional standard ceilings (9' and below)

The moulding profiles in this combination include sizes for both high and standard ceiling heights.

The standard ceiling profiles featured here are designed for smaller, more traditional rooms that are often found on the second floor of your home.