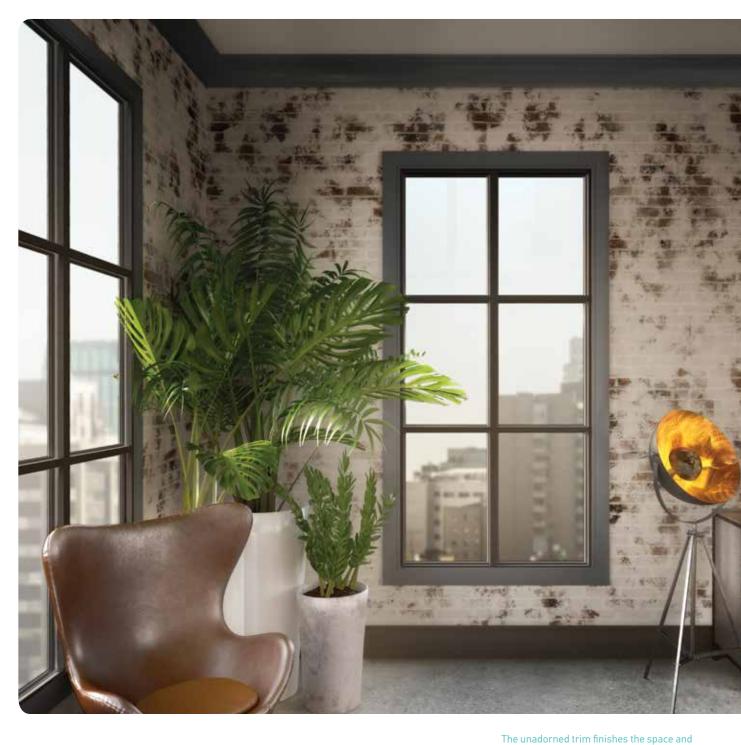

## vintage industrial high ceilings (9' and above)

The moulding profiles in this combination include sizes for both high and standard ceiling heights.

The high ceiling profiles featured here are perfect for higher, more dramatic ceilings and walls typically found on the main floor or main living areas of your home.

revitalizes a vintage foundation without overshadowing the original elements.

METRIE.COM

MOULDING SPECIES: MDF/UL MDF/Ultralite PRI Primed Poplar Images shown represent the standard profile shape.

METRIE.COM