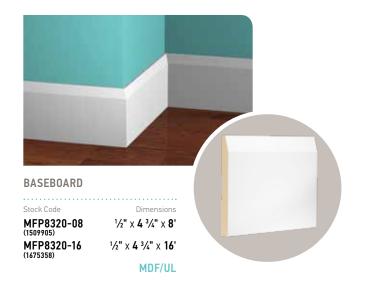

## modern farmhouse high ceilings (9' and above)

The moulding profiles in this combination include sizes for both high and standard ceiling heights.

The high ceiling profiles featured here are perfect for higher, more dramatic ceilings and walls typically found on the main floor or main living areas of your home.

Ask about Masonite's sliding door track system, which is easy to install and features ball bearing rollers to allow your doors to open and close quietly.

1/2" x **7** 1/4" x **8**'

MDF/UL

1/2" x **7** 1/4" x **12**'

SHIPLAP

1676881

1676882

Images shown represent the standard profile shape.

## modern farmhouse standard ceilings (9' and below)

The moulding profiles in this combination include sizes for both high and standard ceiling heights.

The standard ceiling profiles featured here are designed for smaller, more traditional rooms that are often found on the second floor of your home.