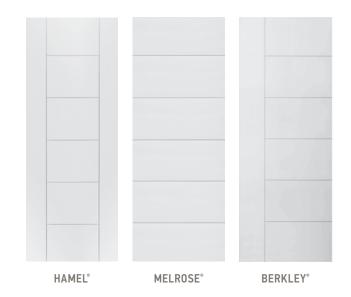

# Recommended interior doors exclusively from Masonite®

Thick, solid doors with square and rectangular lines provide the ideal Vintage Industrial transitional element. Use sliding hardware to complete the industrial theme.

HAMEL® – available in 80" and 84" heights | MELROSE® – available in 80" and 84" heights | BERKLEY® – available in 80" and 84" heights

42 METRIE.COM MOULDING SPECIES: MDF/ULL MDF/ULtralite PRI Primed Poplar Images shown represent the standard profile shape. METRIE.COM