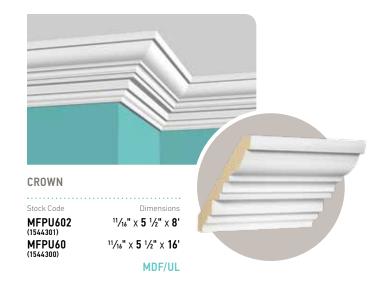

## new traditional high ceilings (9' and above)

The moulding profiles in this combination include sizes for both high and standard ceiling heights.

The high ceiling profiles featured here are perfect for higher, more dramatic ceilings and walls typically found on the main floor or main living areas of your home.

Add panel moulding around light fixtures to create a unique ceiling treatment. It's traditional, without feeling tired.

10