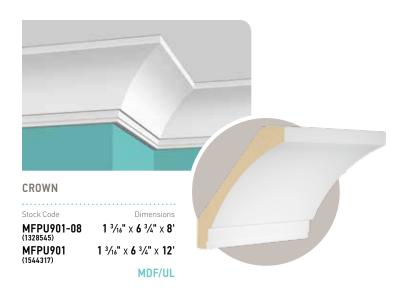

## vintage industrial high ceilings (9' and above)

The moulding profiles in this combination include sizes for both high and standard ceiling heights.

The high ceiling profiles featured here are perfect for higher, more dramatic ceilings and walls typically found on the main floor or main living areas of your home.

revitalizes a vintage foundation without overshadowing the original elements.

METRIE.COM

MOULDING SPECIES: MDF/UL MDF/Ultralite PRI Primed Poplar Images shown represent the standard profile shape.

METRIE.COM