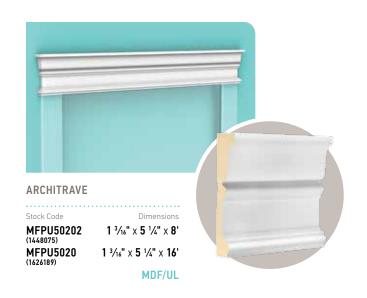

## new traditional high ceilings (9' and above)

The moulding profiles in this combination include sizes for both high and standard ceiling heights.

The high ceiling profiles featured here are perfect for higher, more dramatic ceilings and walls typically found on the main floor or main living areas of your home.

Add panel moulding around light fixtures to create a unique ceiling treatment. It's traditional, without feeling tired.

10