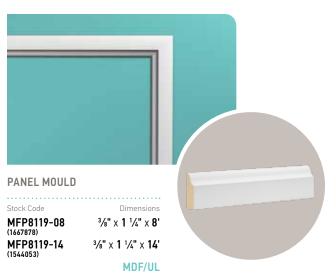

Add panel moulding around light fixtures to create a unique ceiling treatment. It's traditional, without feeling tired.

10