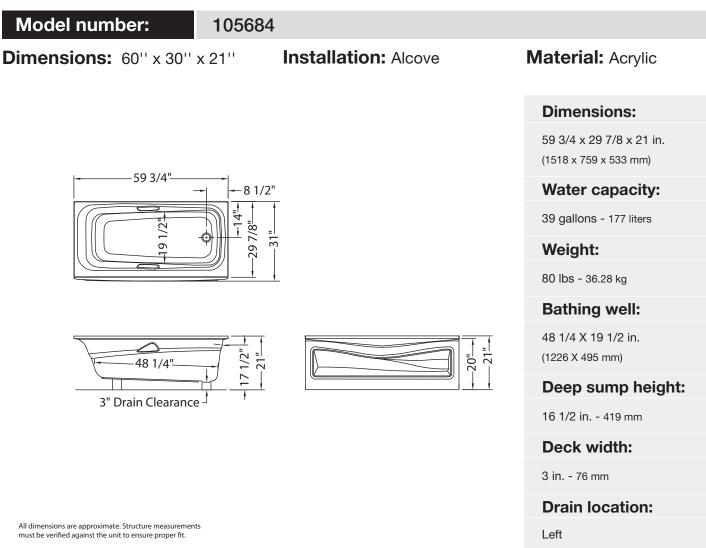

## 105684

Dimensions: 60" x 30" x 21"

# Installation: Alcove

## Material: Acrylic