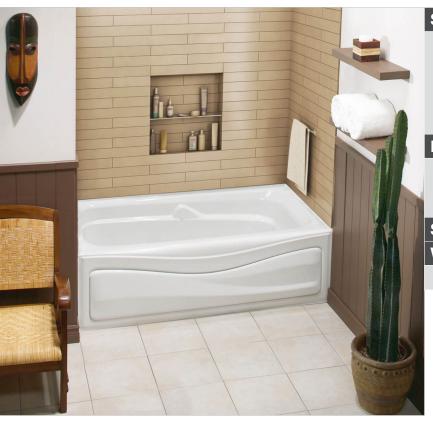

# **Corinthia II**

Model number:

# Installation: Alcove

### **Standard Features:**

- Alcove Installation
- Integrated flange and apron
- 3" Above-the-Floor Rough (AFR)
- Textured bottom
- Available in right-end or left-end drain configuration

## **Standard colors:**

White (001)

Certifications

MAAX products adhere to one or more of the following certifications: