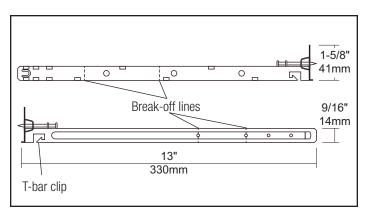

#### **Features**

- Rigid structure that allows ease of installation without warping or moving.
- Male / Female channel design, that will slide easily through the housing to ensure smooth installation.
- Maximum extension up to 25", accommodates excess distance between joists.
- Housing can be positioned at any point within 25" joist span.
- Break-off score lines feature, allows "tool-less" shortening for 12" joist span.
- Pre-installed nail prevents the nail from going on an angle and causing the hanger bars to shift.
- Nail slots for adjustable height, allows slight vertical adjustment after half-nailing on wood joists.
- Bottom of joist tab guide located below the nail for perfect alignment on the joist.
- Drop down feature allows for easy access to the wiring compartment during installation.
- Double headed 1<sup>3</sup>/<sub>4</sub>" nail to allow easy removal of housing.
- Integrated groove allows fixture to snap on T-bars in suspended ceiling applications.

### DIMENSIONS

Drop-down feature

Product specifications subject to change without notice.

© Copyright 2011 Liteline Corporation.

LITELINE CORPORATION info@liteline.com www.liteline.com 8 Abacus Road Brampton, Ontario Canada L6T 5B7 PHONE | TÉLÉPHONE 416-996-1856 1-866-730-7704 FAX | TÉLÉCOPIEUR 905-794-1990 1-888-738-9736