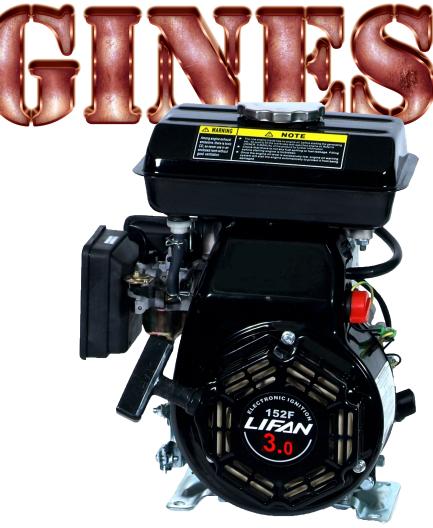

Dimensions 15" x 12"x 12" Weight 22½ lbs.

UPC 852157002655

3 HP Horizontal Shaft Recoil Start Engine

- 3hp 97.7cc 4-Stroke OHV Industrial Grade Gas Engine
- Recoil Start
- 5/8th keyway shaft
- Universal Mounting Bolt Patterns
- Low Oil Shutdown Engine Protection
- .37 gallon fuel tank
- Automotive Grade Rods, Pistons, Ring, Crankshaft

## LF152F-3Q Engine

3 HP Horizontal Shaft Recoil Start Engine

The LF153F-3Q engine is 97.7 cc /3 HP recoil start engine that comes with a low oil shutdown for protection. The design features a universal mounting bolt pattern. It also has a 5/8th horizontal output shaft. This engine has a .37 gallon fuel tank. It is EPA approved. The warranty is 3 years for residential and 1 year commercial use.