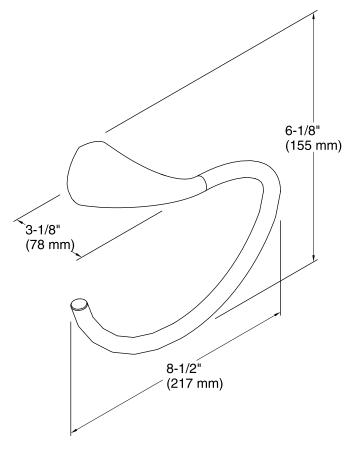

# Mistos® **Towel Ring** K-R37057

#### **Features**

- Premium metal construction for durability.
- KOHLER finishes resist corrosion and tarnish.
- Coordinates with Mistos faucets and accessories.

## Installation

Tools and installation template included.

## **Included Components**

**Additional Components:** Installation hardware



## Codes/Standards

None Applicable

# **KOHLER® Faucet Lifetime Limited** Warranty

See website for detailed warranty information.

## **Available Colors/Finishes**

Color tiles intended for reference only.

| Color | Code | Description             |
|-------|------|-------------------------|
|       | CP   | Polished Chrome         |
|       | BN   | Vibrant® Brushed Nickel |









## **Technical Information**

All product dimensions are nominal.

#### **Notes**

Install this product according to the installation guide.

CAUTION: Risk of personal injury. Do not install these products in any area where they are likely to be used inadvertently as a grab bar or support bar. These products are not designed or intended for use as a grab bar or support bar.