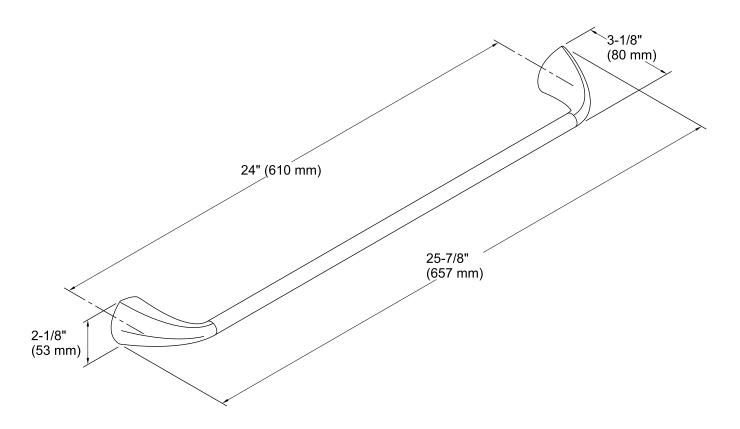

# Mistos® 24" Towel Bar K-R37051

#### **Features**

- Premium metal construction for durability.
- KOHLER finishes resist corrosion and tarnish.
- Coordinates with Mistos faucets and accessories.

### Installation

Installation hardware and template included.

### **Included Components**

**Additional Components:** Installation hardware



### Codes/Standards

None Applicable

## **KOHLER® Faucet Lifetime Limited** Warranty

See website for detailed warranty information.

### **Available Colors/Finishes**

Color tiles intended for reference only.

| Color | Code | Description             |
|-------|------|-------------------------|
|       | CP   | Polished Chrome         |
|       | RN   | Vibrant® Brushed Nickel |





# Mistos® 24" Towel Bar K-R37051



## **Technical Information**

All product dimensions are nominal.

#### **Notes**

Install this product according to the installation guide.

CAUTION: Risk of personal injury. Do not install these products in any area where they are likely to be used inadvertently as a grab bar or support bar. These products are not designed or intended for use as a grab bar or support bar.