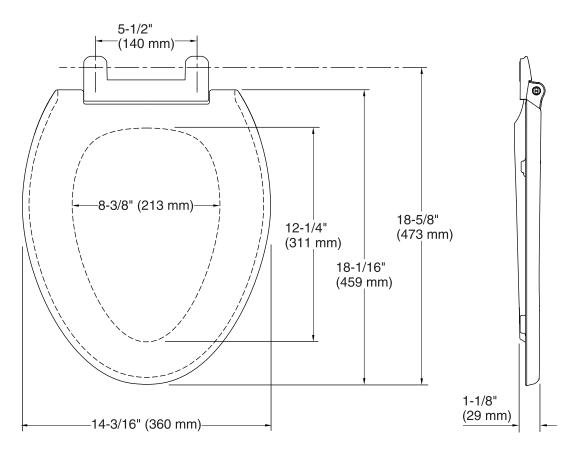

### **Technical Information**

All product dimensions are nominal.

Seat shape type: Elongated
Seat front type: Closed-front
Seat-mounting holes: 5-1/2" (140 mm)