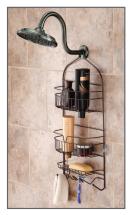

## ORGANIZATION

KN625051 White

KN614151 Chrome

KN614153 Oil Rubbed Bronze

## HANGING SHOWER CADDIES

Heavy gauge metal in fashion finishes: Chrome, Oil Rubbed Bronze and White

Caddies of the same style nest on hook for maximum capacity

Features include: hooks for hanging loofahs/ washcloths, razor holders and soap shelves