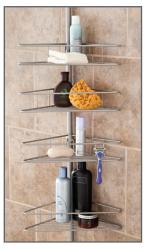

## SPRING TENSION POLE CADDIES

Adjusts to fit standard ceiling heights Four decorative baskets to organize your bath and shower necessities Includes razor holder hooks Packaged in corrugate box