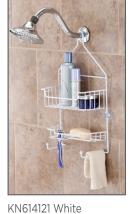

## ORGANIZATION

KN625051 White

KN614151 Chrome

KN614153 Oil Rubbed Bronze

## HANGING SHOWER CADDIES

Heavy gauge metal in fashion finishes: Chrome, Oil Rubbed Bronze and White

Caddies of the same style nest on hook for maximum capacity

Features include: hooks for hanging loofahs/ washcloths, razor holders and soap shelves