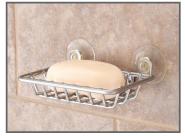

## BASKET SHOWER CADDIES

Comes with both suction cups and mounting hardware for a permanent mount option Holds soap, shampoo and other shower items Wrap card packaging

KN61515 Satin Nickel