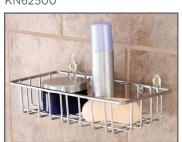

## HANGING SHOWER CADDIES

Heavy gauge metal in fashion finishes: Chrome, Oil Rubbed Bronze and White

Caddies of the same style nest on hook for maximum capacity

Features include: hooks for hanging loofahs/ washcloths, razor holders and soap shelves

Rubber collar and suction cups prevent scratching and provide stability

Shelves hold bottles upside down for easy dispensing Wrap card packaging

Same style caddies nest

Packaging feature provides view of rubber collar and suction cups

KN62500

KN62501

KN62502