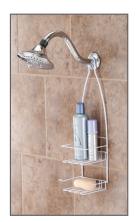

## ORGANIZATION

KN625051 White

KN614151 Chrome

KN614153 Oil Rubbed Bronze

## HANGING SHOWER CADDIES

Heavy gauge metal in fashion finishes: Chrome, Oil Rubbed Bronze and White

Caddies of the same style nest on hook for maximum capacity

Features include: hooks for hanging loofahs/ washcloths, razor holders and soap shelves