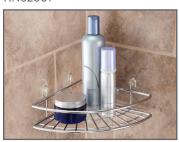

## HANGING SHOWER CADDIES

Heavy gauge metal in fashion finishes: Chrome, Oil Rubbed Bronze and White

Caddies of the same style nest on hook for maximum capacity

Features include: hooks for hanging loofahs/ washcloths, razor holders and soap shelves

Rubber collar and suction cups prevent scratching and provide stability

Shelves hold bottles upside down for easy dispensing Wrap card packaging

Same style caddies nest

Packaging feature provides view of rubber collar and suction cups