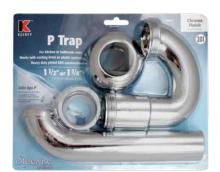

#### **Description:**

Special finish P Traps for kitchen or bathroom sinks. Made from durable heavy duty ABS construction. Works perfect for exposed installations, and matches existing fixtures. Kit includes 1-1/2" to 1-1/4" reducing washer and plated deep flange.

### **Specifications:**

Appearance Bronze, Nickel, or Chrome Finishes
 Material Heavy Duty ABS Construction
 Size 1-1/2" or 1-1/4" (Reducing Washer)

| Part number<br>Description |                                        | UPC             | Package | Carton<br>Qty |
|----------------------------|----------------------------------------|-----------------|---------|---------------|
| C                          | K400PC ABS P Trap Chrome Finish        | 0 46224 04982 1 | (2)     | 5             |
| C.                         | K400BN<br>ABS P Trap<br>Nickel Finish  | 0 46224 04981 4 |         | 5             |
| <b>l</b> e                 | K400BRZ<br>ABS P Trap<br>Bronze Finish | 0 46224 04980 7 |         | 5             |