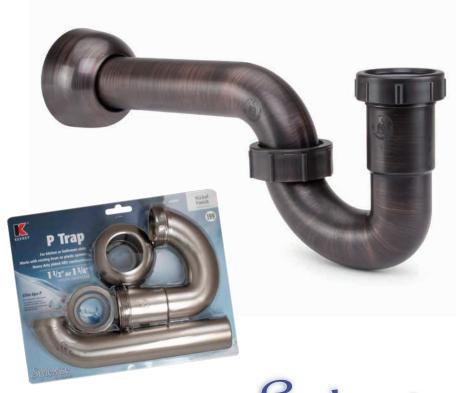

#### **Description:**

Special finish P Traps for kitchen or bathroom sinks. Made from durable heavy duty ABS construction. Works perfect for exposed installations, and matches existing fixtures. Kit includes 1-1/2" to 1-1/4" reducing washer and plated deep flange.

### **Specifications:**

Appearance Bronze, Nickel, or Chrome Finishes
 Material Heavy Duty ABS Construction
 Size 1-1/2" or 1-1/4" (Reducing Washer)

| Part number<br>Description |                                        | UPC             | Package | Carton<br>Qty |
|----------------------------|----------------------------------------|-----------------|---------|---------------|
| C                          | K400PC ABS P Trap Chrome Finish        | 0 46224 04982 1 | (2)     | 5             |
| C.                         | K400BN<br>ABS P Trap<br>Nickel Finish  | 0 46224 04981 4 |         | 5             |
| <b>l</b> e                 | K400BRZ<br>ABS P Trap<br>Bronze Finish | 0 46224 04980 7 |         | 5             |