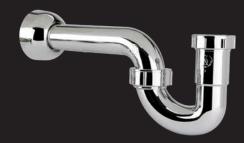

# Special Finish ABS Plated PTRAPS

#### **Description:**

Special finish P Traps for kitchen or bathroom sinks. Made from durable heavy duty ABS construction. Works perfect for exposed installations, and matches existing fixtures. Kit includes 1-1/2" to 1-1/4" reducing washer and plated deep flange.

### **Specifications:**

Appearance Bronze, Nickel, or Chrome Finishes
 Material Heavy Duty ABS Construction
 Size 1-1/2" or 1-1/4" (Reducing Washer)

| Part number<br>Description |                                        | UPC             | Package | Carton<br>Qty |
|----------------------------|----------------------------------------|-----------------|---------|---------------|
| C                          | K400PC ABS P Trap Chrome Finish        | 0 46224 04982 1 | (2)     | 5             |
| C.                         | K400BN<br>ABS P Trap<br>Nickel Finish  | 0 46224 04981 4 |         | 5             |
| <b>l</b> e                 | K400BRZ<br>ABS P Trap<br>Bronze Finish | 0 46224 04980 7 |         | 5             |