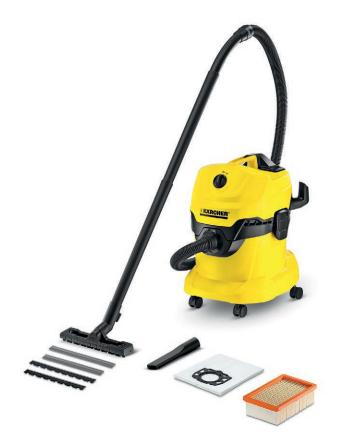

Karcher's WD4 provides powerful cleaning performance and unrivaled filtration technology. A top mount filter location means easy, sealed access to the filter without recirculating dust, and can remain in the vacuum for wet or dry cleaning. An 1800-watt motor delivers superior air flow into 5.3 gallons of usable wet or dry capacity. Durable construction for years of use. Includes hose, extension wand, crevice tool, hand grip nozzle, standard floor nozzle, pleated filter and fleece bag. German Engineering. 100% Quality Tested.

## WD 4

Removable filter cartridge with flat fold filter
Newly developed accessories for perfect cleaning results

| Technical data         |              |                        |
|------------------------|--------------|------------------------|
| Order no.              |              | 1.348-115.0            |
| EAN code               |              | 886622013792           |
| Real suction power*    | Air Watt     | 170                    |
| Energy use             | W            | 1100                   |
| Container capacity     | 1            | 20                     |
| Container material     |              | Plastic                |
| Weight                 | kg           | 7,4                    |
| Dimensions (L x W x H) | mm           | 384 × 365 × 526        |
| ID accessory           | mm           | 35                     |
| Power cable            | m            | 5                      |
|                        |              |                        |
| Equipment              |              |                        |
| Suction hose           | m / mm       | 2,2 / 35               |
| Removable handle       |              | I                      |
| Suction tubes          | piece(s) x m | 2 × 0,5 / 35 / Plastic |

| Suction tubes                | piece(s) x m<br>/ mm | 2 × 0,5 / 35 / Plastic                                                                                                                                                                                                                                                                                                                                                                                                                                                                                                                                                                                                                                                                                                                                                                                                                                                                                                                                                                                                                                                                                                                                                                                                                                                                                                                                                                                                                                                                                                                                                                                                                                                                                                                                                                                                                                                             |  |  |  |  |
|------------------------------|----------------------|------------------------------------------------------------------------------------------------------------------------------------------------------------------------------------------------------------------------------------------------------------------------------------------------------------------------------------------------------------------------------------------------------------------------------------------------------------------------------------------------------------------------------------------------------------------------------------------------------------------------------------------------------------------------------------------------------------------------------------------------------------------------------------------------------------------------------------------------------------------------------------------------------------------------------------------------------------------------------------------------------------------------------------------------------------------------------------------------------------------------------------------------------------------------------------------------------------------------------------------------------------------------------------------------------------------------------------------------------------------------------------------------------------------------------------------------------------------------------------------------------------------------------------------------------------------------------------------------------------------------------------------------------------------------------------------------------------------------------------------------------------------------------------------------------------------------------------------------------------------------------------|--|--|--|--|
| Wet and dry floor nozzle     |                      | Clips with 2 rubber and 2 brush inserts                                                                                                                                                                                                                                                                                                                                                                                                                                                                                                                                                                                                                                                                                                                                                                                                                                                                                                                                                                                                                                                                                                                                                                                                                                                                                                                                                                                                                                                                                                                                                                                                                                                                                                                                                                                                                                            |  |  |  |  |
| Flat pleated filter          |                      | in removable filter cartridge                                                                                                                                                                                                                                                                                                                                                                                                                                                                                                                                                                                                                                                                                                                                                                                                                                                                                                                                                                                                                                                                                                                                                                                                                                                                                                                                                                                                                                                                                                                                                                                                                                                                                                                                                                                                                                                      |  |  |  |  |
| Fleece filter bag            | piece(s)             | 1                                                                                                                                                                                                                                                                                                                                                                                                                                                                                                                                                                                                                                                                                                                                                                                                                                                                                                                                                                                                                                                                                                                                                                                                                                                                                                                                                                                                                                                                                                                                                                                                                                                                                                                                                                                                                                                                                  |  |  |  |  |
| Crevice nozzle               |                      | 1                                                                                                                                                                                                                                                                                                                                                                                                                                                                                                                                                                                                                                                                                                                                                                                                                                                                                                                                                                                                                                                                                                                                                                                                                                                                                                                                                                                                                                                                                                                                                                                                                                                                                                                                                                                                                                                                                  |  |  |  |  |
| Suction tube for coarse dirt | m / mm               | -                                                                                                                                                                                                                                                                                                                                                                                                                                                                                                                                                                                                                                                                                                                                                                                                                                                                                                                                                                                                                                                                                                                                                                                                                                                                                                                                                                                                                                                                                                                                                                                                                                                                                                                                                                                                                                                                                  |  |  |  |  |
| Parking position             |                      | I                                                                                                                                                                                                                                                                                                                                                                                                                                                                                                                                                                                                                                                                                                                                                                                                                                                                                                                                                                                                                                                                                                                                                                                                                                                                                                                                                                                                                                                                                                                                                                                                                                                                                                                                                                                                                                                                                  |  |  |  |  |
| Rotary switch (On/Off)       |                      | I contraction of the second seco |  |  |  |  |
|                              |                      |                                                                                                                                                                                                                                                                                                                                                                                                                                                                                                                                                                                                                                                                                                                                                                                                                                                                                                                                                                                                                                                                                                                                                                                                                                                                                                                                                                                                                                                                                                                                                                                                                                                                                                                                                                                                                                                                                    |  |  |  |  |

Included in delivery. \* Measured by the suction tubes according to the standardised IEC 60312 method of measurement.