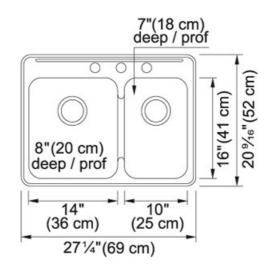

## Stainless Steel | 101.0202.031

FAMILY : Sinks | SERIES : Steel Queen | MODEL : QCLA2027R-8-3 | FINISH : Stainless Steel | INSTALLATION TYPE : Topmount

| TECHNICAL DATA         |                          |
|------------------------|--------------------------|
| Width overall          | 20 9/16"                 |
| Length overall         | 27 1/4"                  |
| Width of large bowl    | 16"                      |
| Length of large bowl   | 14"                      |
| Depth of large bowl    | 8"                       |
| Width of small bowl    | 16"                      |
| Length of small bowl   | 10"                      |
| Depth of small bowl    | 7"                       |
| Cabinet Size           | 30"                      |
| Number of Bowls        | 2                        |
| Waste Outlet Diameter  | 3 1/2"                   |
| Cut-Out Template       | Yes                      |
| Faucet Hole            | 3                        |
| Type of Material       | 20 Gauge Stainless Steel |
| Surface Finish         | H-HIGH-GLOSS/MIRROR      |
| Waste Kit Included     | YES                      |
| EZ Torque Installation | YES                      |