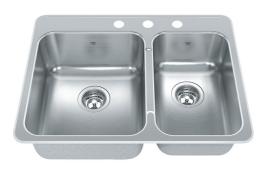

## Stainless Steel | 101.0202.031

FAMILY : Sinks | SERIES : Steel Queen | MODEL : QCLA2027R-8-3 | FINISH : Stainless Steel | INSTALLATION TYPE : Topmount

| TECHNICAL DATA         |                          |
|------------------------|--------------------------|
| Width overall          | 20 9/16"                 |
| Length overall         | 27 1/4"                  |
| Width of large bowl    | 16"                      |
| Length of large bowl   | 14"                      |
| Depth of large bowl    | 8"                       |
| Width of small bowl    | 16"                      |
| Length of small bowl   | 10"                      |
| Depth of small bowl    | 7"                       |
| Cabinet Size           | 30"                      |
| Number of Bowls        | 2                        |
| Waste Outlet Diameter  | 3 1/2"                   |
| Cut-Out Template       | Yes                      |
| Faucet Hole            | 3                        |
| Type of Material       | 20 Gauge Stainless Steel |
| Surface Finish         | H-HIGH-GLOSS/MIRROR      |
| Waste Kit Included     | YES                      |
| EZ Torque Installation | YES                      |