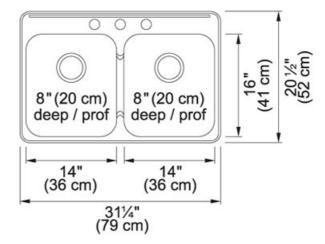

| TECHNICAL DATA         |                          |
|------------------------|--------------------------|
| Width overall          | 20 1/2"                  |
| Length overall         | 31 1/4"                  |
| Width of large bowl    | 16"                      |
| Length of large bowl   | 14"                      |
| Depth of large bowl    | 8"                       |
| Width of small bowl    | 16"                      |
| Length of small bowl   | 14"                      |
| Depth of small bowl    | 8"                       |
| Cabinet Size           | 33"                      |
| Number of Bowls        | 2                        |
| Waste Outlet Diameter  | 3 1/2"                   |
| Cut-Out Template       | Yes                      |
| Faucet Hole            | 3                        |
| Type of Material       | 20 Gauge Stainless Steel |
| Surface Finish         | H-HIGH-GLOSS/MIRROR      |
| Special feature        | SPILLWAY-BETWEEN-BOWLS   |
| Waste Kit Included     | YES                      |
| EZ Torque Installation | YES                      |