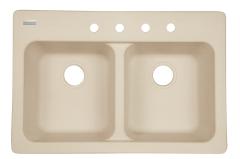

## **Double Bowl Dual Mount Series**

- · Color: Sand
- Topmount or undermount installation
- Rear drain wastehole location
- 4 holes
- 36" cabinet is recommended minimum
- Limited lifetime warranty
- Installation hardware and template included
- Shipping weight: 18 lbs