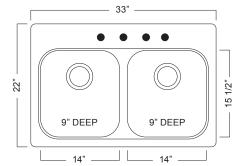

## **Double Bowl Dual Mount Series**

- · Color: Sand
- Topmount or undermount installation
- Rear drain wastehole location
- 4 holes
- 36" cabinet is recommended minimum
- Limited lifetime warranty
- Installation hardware and template included
- Shipping weight: 18 lbs