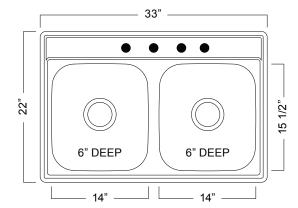

## STAINLESS STEEL KITCHEN SINK:

## **Double Bowl Topmount Series**

- 20 gauge
- Satin deck & bowls
- Center drain wastehole location
- Ultra-Quiet<sup>™</sup> sound deadening
- 36" cabinet is recommended minimum
- Limited lifetime warranty
- Installation hardware and template included
- Shipping weight: 12 lbs