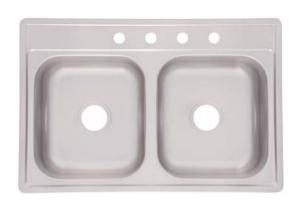

## STAINLESS STEEL KITCHEN SINK:

## **Double Bowl Topmount Series**

- 20 gauge
- Satin deck & bowls
- Center drain wastehole location
- Ultra-Quiet<sup>™</sup> sound deadening
- 36" cabinet is recommended minimum
- Limited lifetime warranty
- Installation hardware and template included
- Shipping weight: 12 lbs