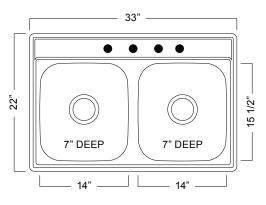

## STAINLESS STEEL KITCHEN SINK:

**Double Bowl Topmount Series** 

- 21 gauge
- Satin deck & bowls
- Center drain wastehole location
- Ultra-Quiet<sup>™</sup> sound deadening
- 36" cabinet is recommended minimum
- Limited lifetime warranty
- Installation hardware and template included
- Shipping weight: 14 lbs