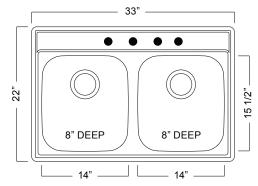

## **Double Bowl Topmount Series**

- 20 gauge
- Satin deck & bowls
- Rear drain wastehole location
- Ultra-Quiet<sup>™</sup> sound deadening
- 36" cabinet is recommended minimum
- Limited lifetime warranty
- Installation hardware and template included
- Shipping weight: 17 lbs

## **Compliance Certifications:**

IMPORTANT: Dimensions of fixtures are nominal and may vary within the range of tolerances established by ASME A112.19.3

These measurements are subject to change or cancellation. No responsibility is assumed for use of superseded or voided leaflet.