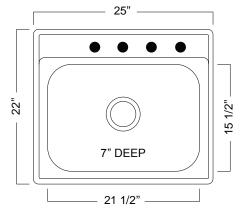

## **Single Bowl Topmount Series**

- 21 gauge
- Satin deck & bowl
- Center drain wastehole location
- Ultra-Quiet<sup>™</sup> sound deadening
- 27" cabinet is recommended minimum
- Limited lifetime warranty
- Installation hardware and template included
- Shipping weight: 11 lbs

## **Compliance Certifications:**

IMPORTANT: Dimensions of fixtures are nominal and may vary within the range of tolerances established by ASME A112.19.3

These measurements are subject to change or cancellation. No responsibility is assumed for use of superseded or voided leaflet.