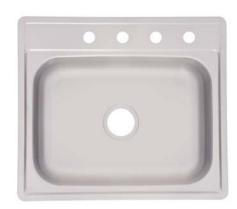

## **Single Bowl Topmount Series**

- 21 gauge
- Satin deck & bowl
- Center drain wastehole location
- Ultra-Quiet<sup>™</sup> sound deadening
- 27" cabinet is recommended minimum
- Limited lifetime warranty
- Installation hardware and template included
- Shipping weight: 11 lbs