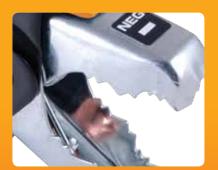

Hopkins' patent pending Cinch-Lock™ Technology delivers unmatched clamping security.

- Cinch-Lock clamps provide 250% more clamping force, making a secure attachment both effortless and safe.
- To achieve a successful jump start, it's important to maximize the amps traveling through to the dead battery.
   Juice booster cables deliver up to 25% more amps than the competition.
- Juice booster cables include a full line of high quality cables, featuring Cinch-Lock clamps. Take advantage of an excellent opportunity to improve sales by moving customers up to a better performing product.

## SUPERIOR INNOVATION WITH JUICE PERFORMANCE

Patent-pending Cinch-Lock™ ratcheting mechanism locks clamp to the battery terminal

Premium coated grip for secure handling and protection from shock

**Super-Duty Booster Cables** 