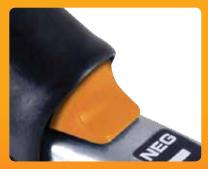

Hopkins' patent pending Cinch-Lock™ Technology delivers unmatched clamping security.

- Cinch-Lock clamps provide 250% more clamping force, making a secure attachment both effortless and safe.
- To achieve a successful jump start, it's important to maximize the amps traveling through to the dead battery.
   Juice booster cables deliver up to 25% more amps than the competition.
- Juice booster cables include a full line of high quality cables, featuring Cinch-Lock clamps. Take advantage of an excellent opportunity to improve sales by moving customers up to a better performing product.

## SUPERIOR INNOVATION WITH JUICE PERFORMANCE

Patent-pending Cinch-Lock™ ratcheting mechanism locks clamp to the battery terminal

Premium coated grip for secure handling and protection from shock

**Super-Duty Booster Cables** 