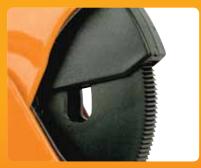

Hopkins' patent pending Cinch-Lock™ Technology delivers unmatched clamping security.

- Cinch-Lock clamps provide 250% more clamping force, making a secure attachment both effortless and safe.
- To achieve a successful jump start, it's important to maximize the amps traveling through to the dead battery.
   Juice booster cables deliver up to 25% more amps than the competition.
- Juice booster cables include a full line of high quality cables, featuring Cinch-Lock clamps. Take advantage of an excellent opportunity to improve sales by moving customers up to a better performing product.

## SUPERIOR INNOVATION WITH JUICE PERFORMANCE

Patent-pending Cinch-Lock™ ratcheting mechanism locks clamp to the battery terminal

Premium coated grip for secure handling and protection from shock

**Super-Duty Booster Cables** 