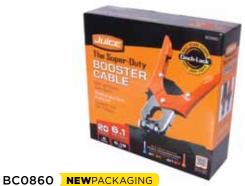

20 Feet / 4 Gauge

BC0860 BC0860PDQ

- 300% more power than 10 gauge cables
- Patent pending Cinch-Lock™ Technology for safer and easier jump starts

BC0825 NEWPACKAGING **Super-Duty Booster Cables** 12 Feet / 8 Gauge