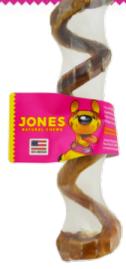

# **Curly Q (Beef Pizzle)**

Product Short Description :

BEST FOR SMALL / MEDIUM / LARGE DOGS

The Curly Q is a great chew for any dog as a good protein source and low fat content. This Q is a natural USA bully stick beef pizzle with no artificial ingredients. It is perfectly curled and oven baked in its own natural casing for additional flavor; and is great for all size dogs. All Jones' products are 100% grown and made in America.