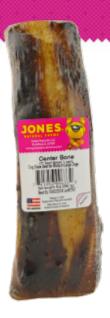

## 7" Center Bone

Product Short Description:

**BEST FOR MEDIUM / LARGE DOGS** 

7" Center Bones is Jones' top seller. Most of these bones will have succulent marrow in the middle of the bone along with tasty meaty pieces left on the bone. Each of our center bones are dipped in natural liquid smoke and then slowly roasted. They are USA natural beef femur or tibia bones with no artificial ingredients. These are best for medium to large size dogs. All Jones' products are 100% grown and made in the USA.