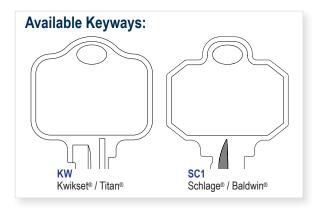

#### **Assortments:**

KW and SC1 Keyways (fits Kwikset, Titan, Schlage and Baldwin) Assorted Designs. 5 each of 6 Designs in two keyways (60 total keys). Includes acrylic merchandiser with attention grabbing graphics.