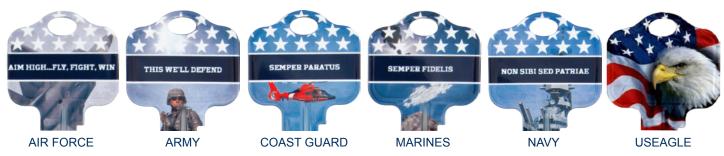

# Ilco® US Military Personali-Keys®

**Express Your Pride and Patriotism** 

# Personali-Keys®

# Patriotism brought to you from Personali-Keys®

# **Finger Side:**



#### **Thumb Side:**





### These Personali-Keys are available as open stock or carded.

### Packaged:

### Open Stock Order: Keyway+Design (ex: KW-ARMY)

5 each of the same design and keyway per polybag

5 polybags (50 keys) per box

## Carded Order: KC+Keyway+Design (ex: KCKW-ARMY)

5 each individually carded of same design and keyway per polybag

5 polybags (25 keys) per box

#### **Assortments:**

KW and SC1 Keyways (fits Kwikset, Titan, Schlage and Baldwin) Assorted Designs. 5 each of 6 Designs in two keyways (60 total keys). Includes acrylic merchandiser with attention grabbing graphics.

Order No. TA224AF-00-8X

The unique finishing process produces vibrant colors with sharp details that resist fading, peeling and cracking during the duplication process as well as the life of the key. Over 150 years of