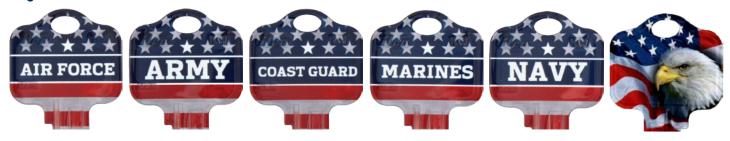

# Ilco® US Military Personali-Keys®

**Express Your Pride and Patriotism** 

# Personali-Keys®

# Patriotism brought to you from Personali-Keys®

# **Finger Side:**



#### **Thumb Side:**





### These Personali-Keys are available as open stock or carded.

### Packaged:

### Open Stock Order: Keyway+Design (ex: KW-ARMY)

5 each of the same design and keyway per polybag

5 polybags (50 keys) per box

## Carded Order: KC+Keyway+Design (ex: KCKW-ARMY)

5 each individually carded of same design and keyway per polybag

5 polybags (25 keys) per box

#### **Assortments:**

KW and SC1 Keyways (fits Kwikset, Titan, Schlage and Baldwin) Assorted Designs. 5 each of 6 Designs in two keyways (60 total keys). Includes acrylic merchandiser with attention grabbing graphics.

Order No. TA224AF-00-8X

The unique finishing process produces vibrant colors with sharp details that resist fading, peeling and cracking during the duplication process as well as the life of th