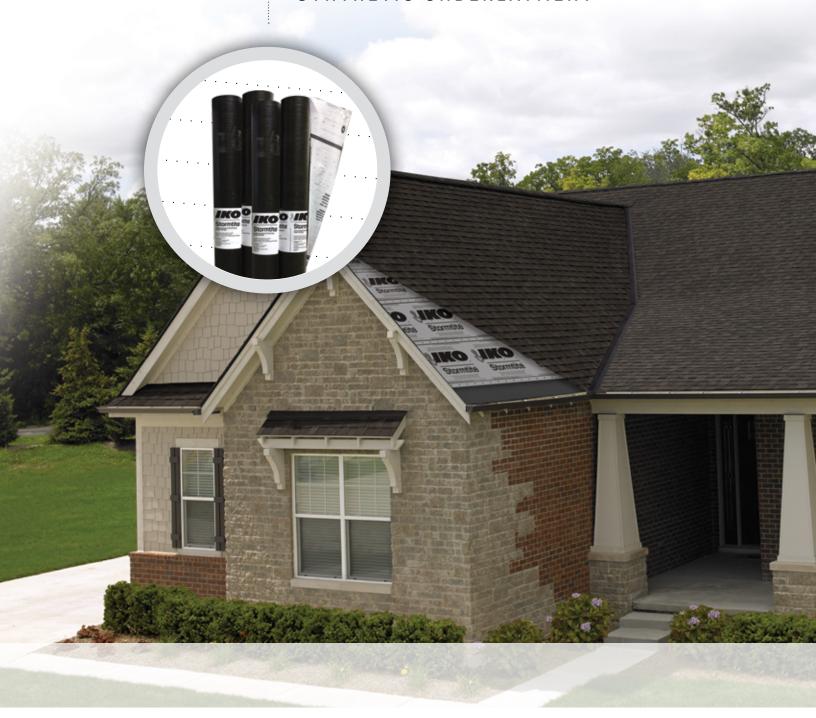

# **Stormtite**®

SYNTHETIC UNDERLAYMENT

Synthetic underlayment replaces 15-lb roofing felt.

## Synthetic underlayment that will totally rock the way you roll

IKO Stormtite synthetic underlayment is engineered to be used under asphalt shingles. And it has qualified as an IKO Proformax Integrated Roofing Accessories. It is a cost-effective alternative to traditional #15 asphalt saturated felt.

#### Here's why it rocks.

- Stronger than felt. **Stormtite** is more resistant to tearing and shredding when installers walk on it. Plus it's coated top and bottom with tough polyolefin for superior weather resistance with a slip-resistant surface.
- More flexible, even in cold weather. Stormtite is easy to install around vents, dormers, skylights and other typical roof structures. It lays flat without curling and is super durable.
- Synthetic, non-breathable material. **Stormtite** effectively sheds water that gets behind shingles and it's engineered to be a vapor-retarder.
- Lighter than felt. A single roll of **Stormtite** contains 1000 square feet but weighs only 21.5 lb.
- Each roll is printed with dashed lines every 2 inches from the center and bold dots at the recommended fastener areas for easier and improved application.