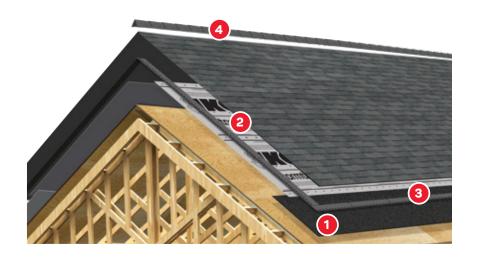

### PROFORMAX

INTEGRATED ROOFING ACCESSORIES

Shingles alone are usually not enough to protect your home. IKO has developed superior multilayered roofing components incorporating our industry-leading products. A complete roofing system ensures your roof's optimum performance.

- Eave Protection. GoldShield™, ArmourGard™, StormShield™ Ice & Water Protectors and IKO GoldSeam™ Roof Sealing Tape.
- Underlayment. Stormtite®.
- Roof Starters. Leading Edge Plus™ or EdgeSeal®.
- Ridge Cap Shingles. Hip & Ridge Series or Ultra HP™.