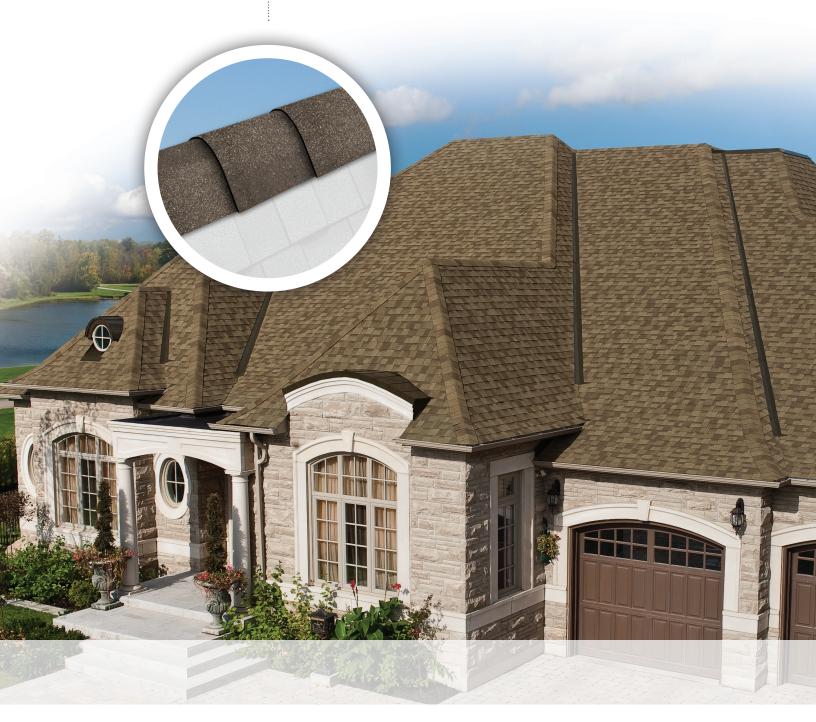

#### **RIDGE CAP SHINGLES**

Ridge cap shingles protect and beautify. Pre-tapered and perforated, no cutting required.

## **Hip & Ridge 12** — Now in colors that pair with our most popular laminated shingles!