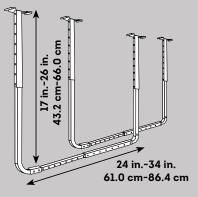

## Ceiling Storage Rack with Adjustable Height and Width

The 34 in. x 26 in. Hyloft<sup>®</sup> Ceiling Storage Rack is great for the garage, basement, attic, under decks and porches or any other place that needs extra storage. These units adjust to accommodate any ceiling joist configuration. The rack is width adjustable from 24 in. to 34 in. and height adjustable from 17 in. to 26 in. It can be used with or without a platform. Provides easy out-of-the-way storage for long-handled tools, lumber, kayaks and more. With the unique ceiling mount, the rack also can be attached below and onto an existing HyLoft<sup>®</sup> Ceiling Storage Unit, creating a second tier of storage. Made of durable steel with an attractive, scratch resistant poweder coat finish in white. Holds up to 200 lbs. per pair of racks (lumber not included).

## **Product Information & Details**

- Holds up to 200 lbs. per pair of racks
- The unit is height adjustable from 17 in. to 26 in. and fits almost any joist spacing
- Can be used with or without a platform