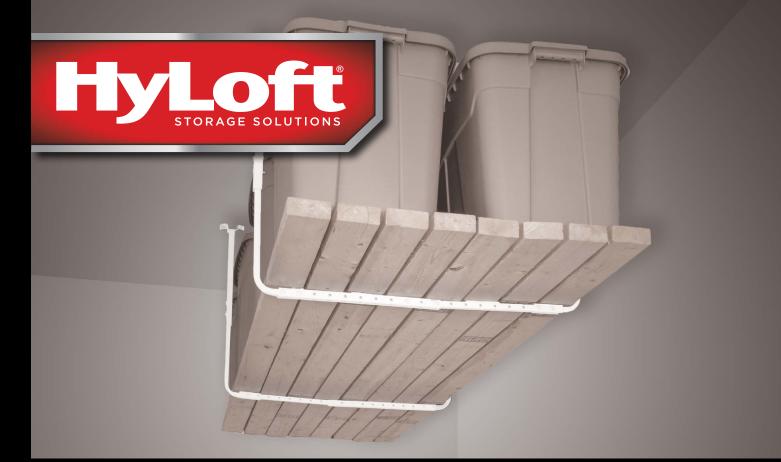

## Ceiling Storage Rack with Adjustable Height and Width

The 34 in. x 26 in. Hyloft<sup>®</sup> Ceiling Storage Rack is great for the garage, basement, attic, under decks and porches or any other place that needs extra storage. These units adjust to accommodate any ceiling joist configuration. The rack is width adjustable from 24 in. to 34 in. and height adjustable from 17 in. to 26 in. It can be used with or without a platform. Provides easy out-of-the-way storage for long-handled tools, lumber, kayaks and more. With the unique ceiling mount, the rack also can be attached below and onto an existing HyLoft<sup>®</sup> Ceiling Storage Unit, creating a second tier of storage. Made of durable steel with an attractive, scratch resistant poweder coat finish in white. Holds up to 200 lbs. per pair of racks (lumber not included).

- Provides easy out-of-the-way storage for long-handled tools, lumber, kayaks and more
- With the unique ceiling mount, the rack also can be attached below and onto an existing Hyloft Ceiling Storage Unit, creating a second tier of storage