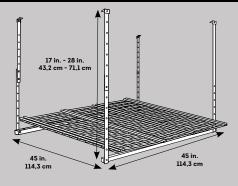

## **Product Information** δ **Details**

- Holds up to 250 lbs. when evenly distributed
- The unit is height adjustable from 17 inches to 28 inches and fits almost any joist spacing
- Product design includes adjustability for easy installation on both flat and vaulted ceilings
- This product is 75% pre-assembled to make installation that much easier