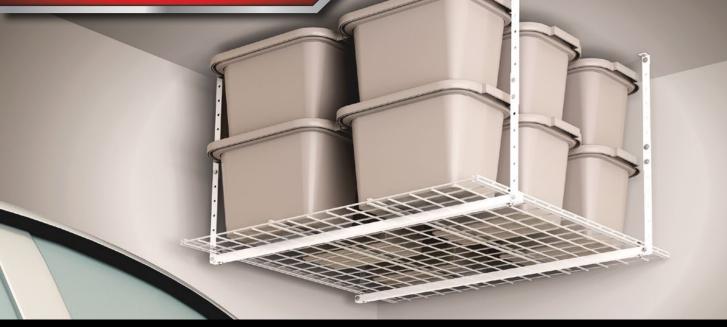

## 45 in. x 45 in. Ceiling Storage Unit

The HyLoft<sup>®</sup> Ceiling Storage Unit is great for storing large, bulky items in a garage, basement, attic, closet, office or any other room that is in need of storage space. It is ideal for storing holiday decorations, luggage, coolers and more. With over 30 cubic feet of storage space, the HyLoft Ceiling Storage Unit is the perfect solution for storing items up and out of the way.