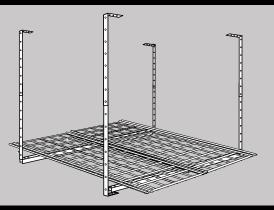

## 36 in. x 36 in. Ceiling Storage Unit

The 36" x 36" Ceiling Storage Unit is great for the smaller spaces in a basement, attic, laundry room, closet, office or any other area that needs extra storage. All space-saving HyLoft<sup>®</sup> accessories can be used with this item.

## **Product Information** δ **Details**

- Holds up to 150 lbs. evenly distributed
- The unit is Height adjustable from 16" to 28"
- Product design includes adjustability for easy installation on both flat and vaulted ceilings
- Made of rigid, all steel construction for super durability