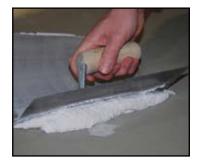

## Floor Patch & Smoothing Compound

A ready to use patch designed for repairing concrete, wood and masonry prior to the installation of all new floor coverings.

## **Key Product Features & Benefits**

- Ready to use from the pail NO MIXING REQUIRED
- Fast Setting Dries in 2 to 3 hours
- Excellent Coverage: 4 to 5 sq. ft. per quart at 1/8"
- Installs from featheredge to 1/4" depth, multiple lifts okay.
- Versatile interior and exterior use
- Mold and mildew resistant