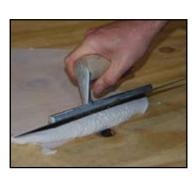

## Floor Patch & Smoothing Compound

A ready to use patch designed for repairing concrete, wood and masonry prior to the installation of all new floor coverings.

## **Key Product Features & Benefits**

- Ready to use from the pail NO MIXING REQUIRED
- Fast Setting Dries in 2 to 3 hours
- Excellent Coverage: 4 to 5 sq. ft. per quart at 1/8"
- Installs from featheredge to 1/4" depth, multiple lifts okay.
- Versatile interior and exterior use
- Mold and mildew resistant