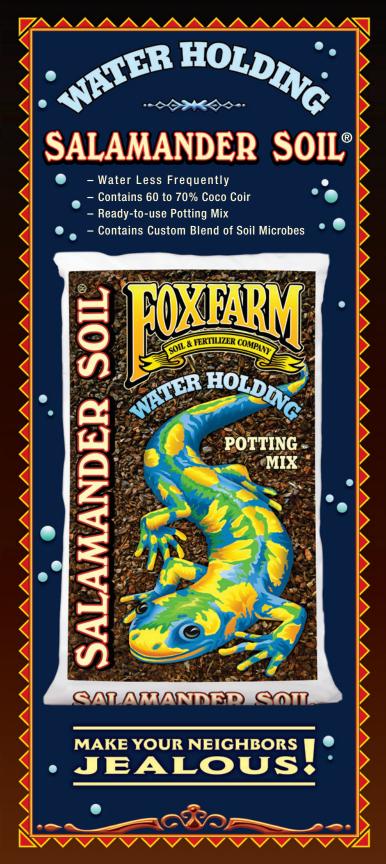

## POTTING MIX

- **Plants Require** Less Frequent Watering
- Contains **Custom Blend** of Soil Microbes
- With Earthworm Castings and Bat Guano
- **Includes Perlite** for Aeration and Drainage

< TO REDUCE SALT CONTENT ►</p>