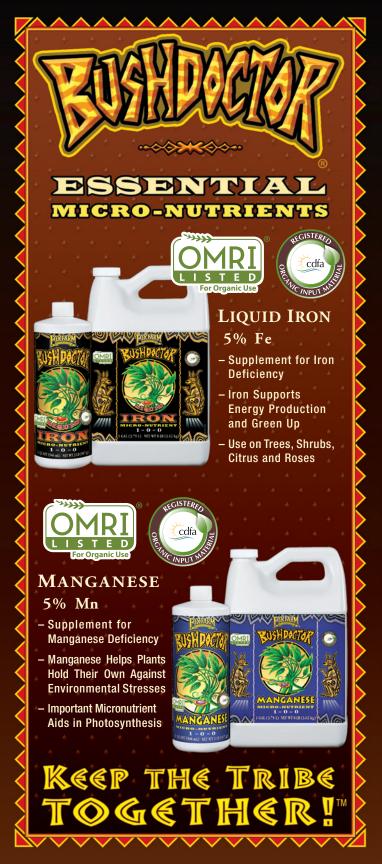

# FoxFarm Tribe

KANGAROOTS® 0.8-0.1-0.03 Root Drench

 Designed to Enhance Root Efficiency in the Rhizosphere
 Formulated for Immediate Nutrient Uptake
 Contains Custom Blend of Soil Microbes