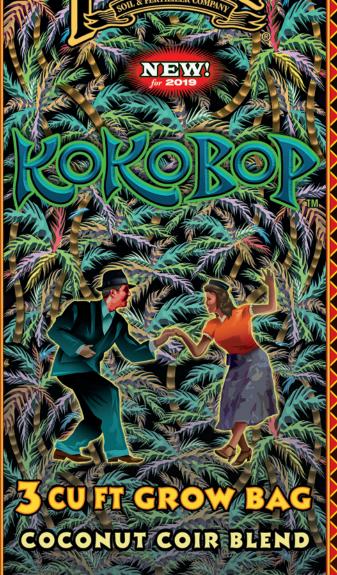

**BROW BAG** 

 Easy To Use Grow Bag is Ready for Planting
 Nutrient Rich For All Your Growing Needs
 Blend of Renewable Coconut Coir and Aged Forest Products with Perlite for Aeration

PLANT – BOP – and DROP IT DOESN'T GET ANY EASIER!