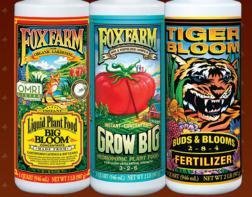

#### BIG BLOOM<sup>®</sup> 0-0.5-0.7 Crafted for Organic Gardening<sup>®</sup>

GISTERE

cdfa

- Designed for Use During All Stages of Plant Growth
- Contains Earthworm Castings and Bat Guano
- Formulated for Immediate Nutrient Uptake

#### GROW BIG® 6-4-4

- Soil Based Formula
- For Lush Vegetative Growth
  Formulated for Immediate Nutrient Uptake
- For Roses, Tomatoes, Houseplants and Veggies

#### **TIGERBLOOM® 2-8-4** Vicious Bloomer

0.02.13

irnw r

- Designed for Buds and Blooms
- Formulated for Soil and Hydroponic Systems
- Formulated for Immediate Nutrient Uptake