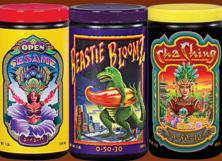

#### HYDROPONIC TRIO Big Bloom<sup>®</sup>, Grow Big<sup>®</sup> Hydroponic, Tiger Bloom<sup>®</sup>

SOLUBLE TRIO Open Sesame®, Beastie Bloomz®, Cha Ching®

### **OPEN SESAME®** 5 - 45 - 19

### BEASTIE BLOOMZ® 0 - 50 - 30 For Mid-Flowering Stage

- Supports Blossom Development
- Soluble Formula Dilutes Easily in Water
- Customized Micronutrient Package

## CHA CHING®

### 9 - 50 - 10