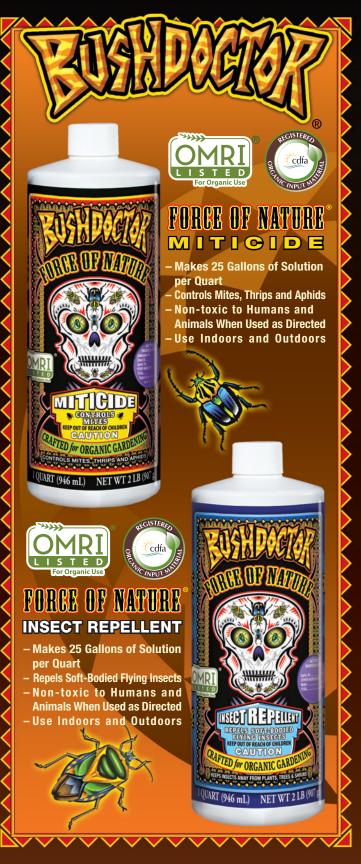

ous Root Systems





### STEAMED **BONE MEAL**

## 3 - 12 - 0

- For All Stages of Plant Growth and Flowering
- Supports Strong Cell Development
- Designed to Help **Create Abundant** Blossoms -
- Wonderful Supplement for Bulbs

## ALL-PURPOSE

- 6 4 5
- For Use on Flowers, Vegetables and **Ornamental Plants**
- Contains Soil Microbes
- Provides Gentle Slow-**Release Feedings**





### Marine Cuisine® 10 - 7 - 7 Slow Release Fertilizer

- Formulated for Heavy **Feeding Vegetables and** 

Flowers

On Contact INSECT SPRAY

– Supports Vigorous Growth and Bud Development





### It's Time to Bite Back!

### DON'T BUG ME® **INSECTICIDE**

- Ready to Use, No Mixing or Measuring
- Derived from Chrysanthemum Flowers
- Kills Harmful Garden Pests on Contact
- Can be Applied up to Day of Harvest