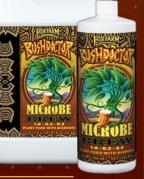

#### MICROBE BREW<sup>®</sup> 1.0 - 0.3 - 0.2 Plant Food with Microbes

- Microbial Inoculant Supports the Root Zone
- Encourages Microbial Colonization
- Formulated for Immediate Nutrient Uptake

utrient