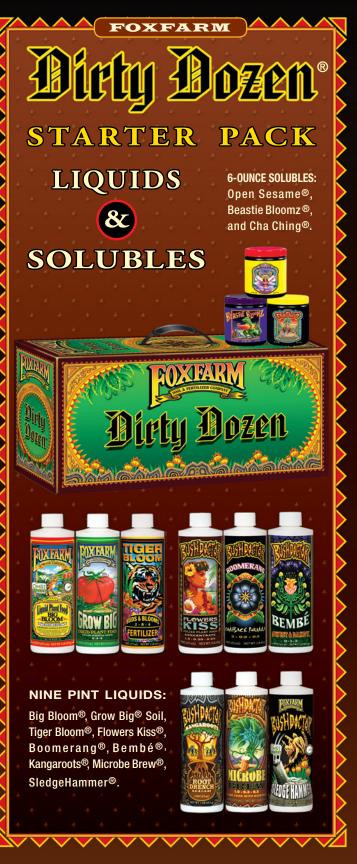

## FoxFarm Trio Packs

### SOIL TRIO Big Bloom®, Grow Big®, Tiger Bloom®

#### HYDROPONIC TRIO Big Bloom<sup>®</sup>, Grow Big<sup>®</sup> Hydroponic, Tiger Bloom<sup>®</sup>

SOLUBLE TRIO Open Sesame®, Beastie Bloomz®, Cha Ching®