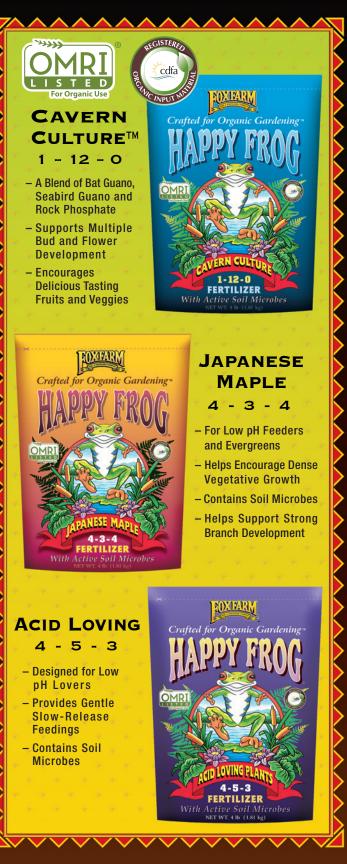

ed® and CDFA Approved for Organic Gardening



Since ancient times, frogs have been symbols of rebirth and renewal. If you've ever walked along a river or through a damp forest, you know that frogs thrive in healthy habitats. Our Happy Frog<sup>®</sup> fertilizers provide gentle nutrition to help the plants in your habitat thrive. Happy Frog<sup>®</sup> fertilizers contain a custom blend of mycorrhizal fungi. OMRI Listed<sup>®</sup> and CDFA Registered.



#### JUMP START 3 - 4 - 3

- Ideal for Use on Transplanted Seedlings
- Supplies Phosphorus for Early Stages of Plant Growth
- Helps Support Root Development

### Томато & Vegetable

- 5 7 3
- Designed for
  Vigorous Feeders
- Supports the Production of Abundant Fruit Development
- Contains Calcium, Which Helps Prevent Blossom End Rot





### FRUIT & FLOWER

GISTERE

4 - 9 - 3

For Organic Use

- Supports Abundant Fruiting and Flowering
- Supplies Nitrogen for Sustained Growth
- Helps Support Vigorous Root Systems





### STEAMED **BONE MEAL**

## 3 - 12 - 0

- For All Stages of Plant Growth and Flowering
- Supports Strong Cell Development
- Designed to Help **Create Abundant** Blossoms -
- Wonderful Supplement for Bulbs

## ALL-PURPOSE

- 6 4 5
- For Use on Flowers, Vegetables and **Ornamental Plants**
- Contains Soil Microbes
- Provides Gentle Slow-**Release Feedings**





### Marine Cuisine® 10 - 7 - 7 Slow Release Fertilizer

- Formulated for Heavy **Feeding Vegetables and** 

Flowers

On Contact INSECT SPRAY

– Supports Vigorous Growth and Bud Development





### It's Time to Bite Back!

### DON'T BUG ME® **INSECT