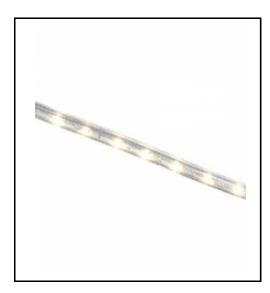

## 6 ft Incandescent Rope Light

## **General Product Information:**

**Common Model Numbers** 

G9506-CLR-I

Construction: Molded plastic housing

Finish: Clear
Diffuser Material: Pvc Tube
Diffuser Finish: Clear
Mounting: NA
Head Adjustment: NA
Motion Detection Range: NA

## **Dimensional Information:**

ADA Compliant: NA
Chain/Stem Length: NA
Canopy Dia.: NA

Fixture Dimensions: Dia 0.55" x 72" length

Fixture Weight: 0

## **Electrical Information:**

Lamp Included: Yes

Lamp Type: Incandescent

LED Qty: NA

Lamp Wattage: .05w Miniature

Lamp CCT: 2700K
Lamp CRI: NA
Lamp Life: 4000 Hrs
Total Lumens: NA
Dimming: No

Dimming Type: