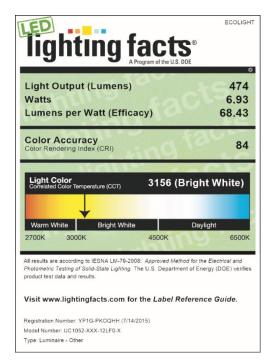

### **Electrical Information:**

Lamp Included: Yes LED Lamp Type: Number of Lamps: 0 Lamp Wattage: 6.93W 3156K Lamp CCT: Lamp CRI: 84 Lamp Life: 0 474 **Total Lumens:** Dimming: Yes

Dimming Type: Triac Wall Dimmer KTLD-12-1-0A38-FDIM Ballast/Driver: Input Voltage: 120V, 60Hz, 0.14A Max.