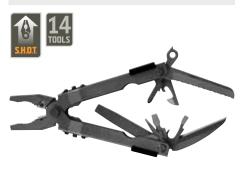

#### BALANCE JAW MULTI-TOOL™ - GREY

Needle Nose Pliers, 1/2 Fine Edge & Serrated Blade, Regular Pliers, Tweezers, Pinch Cut Wire Cutters, Scissors, Bottle Opener, Interchangeable Medium Cross & Flat Head Drivers, Interchangeable Small Cross & Flat Head Drivers