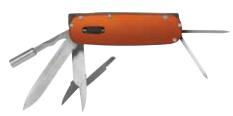

**BASIC** 

SERRATED EDGE 31-000367 0-13658-11561-3 

BOX UPC

BOX

Blade Length: Overall Length: 3.40" 6.80" Weight: 3.77oz Molded Plastic Sheath: Handle: TacHide™

BIG ROCK™ CAMP KNIFE

SERRATED EDGE 22-41588 0-13658-41588-1 22-01588 0-13658-01588-3 FINE EDGE 22-41589 0-13658-41589-8 22-01589 0-13658-01589-0

CLAM UPC

Blade Length: Overall Length: 4.50" 9.50" Weight: 6.40oz Ballistic Nylon Sheath: Handle: TacHide™

SPECS

**EPIC**™

SERRATED EDGE 31-000368 0-13658-11564-4 30-000176 0-13658-11563-7

3.45" 7.30" Blade Length: Overall Length: 5.12oz Molded Plastic Weight: Sheath: Textured Glass-filled Handle: