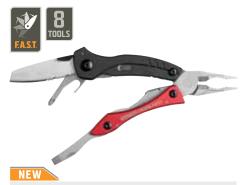

#### CRUCIAL F.A.S.T.™ - RED

Needle Nose Pliers, 1/2 Fine Edge & Serrated Blade (Spring Assisted), Phillips Driver, Long Large Flat Driver, Bottle Opener, V Cut Wire Cutters, Pocket Clip, Regular Pliers

Box: 30-000315 Box UPC: 0-13658-12075-4

Overall Length: 5.80" (Liner Lock) Closed Length: 4.80" (Stainless Steel)

Weiaht: 5.80oz