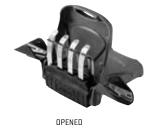

#### BALANCE JAW MULTI-TOOL™ - GREY

Needle Nose Pliers, 1/2 Fine Edge & Serrated Blade, Regular Pliers, Tweezers, Pinch Cut Wire Cutters, Scissors, Bottle Opener, Interchangeable Medium Cross & Flat Head Drivers, Interchangeable Small Cross & Flat Head Drivers