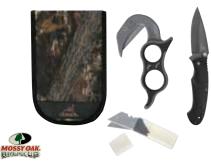

SPECS

|                                                                                                                                                                                                                                                                                                                                                                                                                                                                                                                                                                                                                                                                                                                                                                                                                                                                                                                                                                                                                                                                                                                                                                                                                                                                                                                                                                                                                                                                                                                                                                                                                                                                                                                                                                                                                                                                                                                                                                                                                                                                                                                                |                                                                                        | CLAM                  | CLAM UPC                     | BOX       | BOX UPC         | SPECS                                                                                     |                                                                             |
|--------------------------------------------------------------------------------------------------------------------------------------------------------------------------------------------------------------------------------------------------------------------------------------------------------------------------------------------------------------------------------------------------------------------------------------------------------------------------------------------------------------------------------------------------------------------------------------------------------------------------------------------------------------------------------------------------------------------------------------------------------------------------------------------------------------------------------------------------------------------------------------------------------------------------------------------------------------------------------------------------------------------------------------------------------------------------------------------------------------------------------------------------------------------------------------------------------------------------------------------------------------------------------------------------------------------------------------------------------------------------------------------------------------------------------------------------------------------------------------------------------------------------------------------------------------------------------------------------------------------------------------------------------------------------------------------------------------------------------------------------------------------------------------------------------------------------------------------------------------------------------------------------------------------------------------------------------------------------------------------------------------------------------------------------------------------------------------------------------------------------------|----------------------------------------------------------------------------------------|-----------------------|------------------------------|-----------|-----------------|-------------------------------------------------------------------------------------------|-----------------------------------------------------------------------------|
|                                                                                                                                                                                                                                                                                                                                                                                                                                                                                                                                                                                                                                                                                                                                                                                                                                                                                                                                                                                                                                                                                                                                                                                                                                                                                                                                                                                                                                                                                                                                                                                                                                                                                                                                                                                                                                                                                                                                                                                                                                                                                                                                | LMF" II SURVIVAL SERRATED EDGE - COYOTE BROWN HANDLE, 2 LEG STRAPS, STRAP CUTTER       | 22-41400<br>s, SHEATH | 0-13658-41400-6              | 22-01400  | 0-13658-01400-8 | Blade Length:<br>Overall Length:<br>Weight:<br>Sheath:<br>Handle:                         | 4.84"<br>10.59"<br>11.40oz<br>Molded Plastic Brown<br>TacHide" Coyote Brown |
|                                                                                                                                                                                                                                                                                                                                                                                                                                                                                                                                                                                                                                                                                                                                                                                                                                                                                                                                                                                                                                                                                                                                                                                                                                                                                                                                                                                                                                                                                                                                                                                                                                                                                                                                                                                                                                                                                                                                                                                                                                                                                                                                | MARK II™<br>DOUBLE SERRATED EDGE                                                       |                       |                              | 22-01874  | 0-13658-01874-7 | Blade Length:<br>Overall Length:<br>Weight:<br>Sheath:<br>Handle:                         | 6.50°<br>11.75"<br>8.00oz<br>Ballistic Nylon<br>Aluminum                    |
| 0/1/107                                                                                                                                                                                                                                                                                                                                                                                                                                                                                                                                                                                                                                                                                                                                                                                                                                                                                                                                                                                                                                                                                                                                                                                                                                                                                                                                                                                                                                                                                                                                                                                                                                                                                                                                                                                                                                                                                                                                                                                                                                                                                                                        | METOLIUS™<br>FINE EDGE - DROP POINT                                                    | 31-000007             | 0-13658-11178-3              | 30-000007 | 0-13658-11169-1 | Blade Length:<br>Overall Length:<br>Weight:<br>Sheath:<br>Handle:                         | 3.75"<br>8.50"<br>7.70oz<br>Lined Ballistic Nylon<br>TacHide"               |
| 0/1/107                                                                                                                                                                                                                                                                                                                                                                                                                                                                                                                                                                                                                                                                                                                                                                                                                                                                                                                                                                                                                                                                                                                                                                                                                                                                                                                                                                                                                                                                                                                                                                                                                                                                                                                                                                                                                                                                                                                                                                                                                                                                                                                        | METOLIUS™<br>FINE EDGE - GUT HOOK                                                      | 31-000008             | 0-13658-11179-0              | 30-00008  | 0-13658-11170-7 | Blade Length:<br>Overall Length:<br>Weight:<br>Sheath:<br>Handle:                         | 3.75"<br>8.50"<br>7.70oz<br>Lined Ballistic Nylon<br>TacHide"               |
| GIVENIX 6/1/16                                                                                                                                                                                                                                                                                                                                                                                                                                                                                                                                                                                                                                                                                                                                                                                                                                                                                                                                                                                                                                                                                                                                                                                                                                                                                                                                                                                                                                                                                                                                                                                                                                                                                                                                                                                                                                                                                                                                                                                                                                                                                                                 | METOLIUS™ CAPER<br>FINE EDGE                                                           | 31-000011             | 0-13658-11182-0              | 30-000011 | 0-13658-11176-9 | Blade Length:<br>Overall Length:<br>Weight:<br>Sheath:<br>Handle:                         | 2.40°<br>6.75°<br>4.90oz<br>Lined Ballistic Nylon<br>TacHide™               |
| **************************************                                                                                                                                                                                                                                                                                                                                                                                                                                                                                                                                                                                                                                                                                                                                                                                                                                                                                                                                                                                                                                                                                                                                                                                                                                                                                                                                                                                                                                                                                                                                                                                                                                                                                                                                                                                                                                                                                                                                                                                                                                                                                         | METOLIUS™ E-Z OPEN<br>FINE EDGE                                                        | 31-000012             | 0-13658-11183-7              | 30-000012 | 0-13658-11177-6 | Blade Length:<br>Overall Length:<br>Weight:<br>Sheath:<br>Handle:                         | 3.20"<br>7.90"<br>4.80oz<br>Lined Ballistic Nylon<br>TacHide"               |
| NEW PEW                                                                                                                                                                                                                                                                                                                                                                                                                                                                                                                                                                                                                                                                                                                                                                                                                                                                                                                                                                                                                                                                                                                                                                                                                                                                                                                                                                                                                                                                                                                                                                                                                                                                                                                                                                                                                                                                                                                                                                                                                                                                                                                        | METOLIUS™ EXCHANGE<br>FINE EDGE<br>DROP POINT/SAW/E-Z OPEN                             |                       | <b>#1</b><br>0-13658-11830-0 | <b></b>   |                 | Blade Length:<br>Saw Length:<br>E-Z Open Length:<br>Overall Length:<br>Weight:<br>Handle: | 3.75"<br>5.88"<br>5.00"<br>9.50"<br>17.3oz<br>TacHide"                      |
| NEW OF THE PARTY O | METOLIUS™ EXCHANGE<br>FINE EDGE - GUT HOOK/SAW                                         |                       |                              |           |                 | Blade Length:<br>Saw Length:<br>Overall Length:<br>Weight:<br>Sheath:<br>Handle:          | 3.75"<br>5.88"<br>9.50'<br>15.5oz<br>Lined Ballistic Nylon<br>TacHide"      |
| 9/1/07                                                                                                                                                                                                                                                                                                                                                                                                                                                                                                                                                                                                                                                                                                                                                                                                                                                                                                                                                                                                                                                                                                                                                                                                                                                                                                                                                                                                                                                                                                                                                                                                                                                                                                                                                                                                                                                                                                                                                                                                                                                                                                                         | METOLIUS™ KIT<br>FINE EDGE - GUT HOOK<br>FINE EDGE - CAPER<br>SHEATH HOLDS BOTH KNIVES | 31-000295             | 0-13658-11481-4              |           |                 | Blade GH Length:<br>Blade FE Length:<br>Overall Length:<br>Weight:<br>Sheath:<br>Handle:  | 2.40"                                                                       |
| GLEBER 6/1/65                                                                                                                                                                                                                                                                                                                                                                                                                                                                                                                                                                                                                                                                                                                                                                                                                                                                                                                                                                                                                                                                                                                                                                                                                                                                                                                                                                                                                                                                                                                                                                                                                                                                                                                                                                                                                                                                                                                                                                                                                                                                                                                  |                                                                                        |                       |                              |           |                 |                                                                                           |                                                                             |