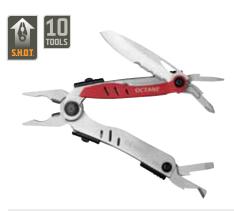

#### BALANCE JAW MULTI-TOOL™ - GREY

Needle Nose Pliers, 1/2 Fine Edge & Serrated Blade, Regular Pliers, Tweezers, Pinch Cut Wire Cutters, Scissors, Bottle Opener, Interchangeable Medium Cross & Flat Head Drivers, Interchangeable Small Cross & Flat Head Drivers

Box: 30-000289 Box UPC: 0-13658-11990-1

Overall Length: 5.30" (Plunge) Closed Length: 3.80" (Stainless Steel) 7.00oz Weiaht: