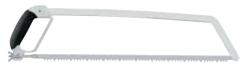

#### **GATOR® TWO-FOLD SAW**

10" Fine and Coarse Blades

Overall Length: 20.00" [Open] Closed Length: 12.00" Blade Length: 10.00" [Each] Weight: 12.20oz Blade Type: Fine and Coarse Handle: Gator Grip<sup>®</sup>