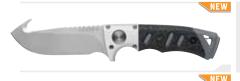

<sup>\*</sup>For full warranty details go to gerbergear.com

**GUARDIAN BACK-UP®** 

CLAM UPC

0-13658-11795-2

BOX

**BOX UPC** 

3.38" 7.50" Blade Length: Overall Length: Weight: Sheath:

3.30oz Molded Plastic TacHide™ Handle: