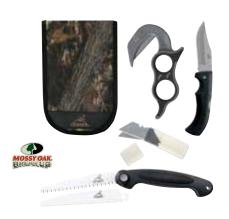

SPECS

|                                                                                                                                                                                                                                                                                                                                                                                                                                                                                                                                                                                                                                                                                                                                                                                                                                                                                                                                                                                                                                                                                                                                                                                                                                                                                                                                                                                                                                                                                                                                                                                                                                                                                                                                                                                                                                                                                                                                                                                                                                                                                                                                |                                                                                        | CLAM                  | CLAM UPC                     | BOX       | BOX UPC         | SPECS                                                                                     |                                                                             |
|--------------------------------------------------------------------------------------------------------------------------------------------------------------------------------------------------------------------------------------------------------------------------------------------------------------------------------------------------------------------------------------------------------------------------------------------------------------------------------------------------------------------------------------------------------------------------------------------------------------------------------------------------------------------------------------------------------------------------------------------------------------------------------------------------------------------------------------------------------------------------------------------------------------------------------------------------------------------------------------------------------------------------------------------------------------------------------------------------------------------------------------------------------------------------------------------------------------------------------------------------------------------------------------------------------------------------------------------------------------------------------------------------------------------------------------------------------------------------------------------------------------------------------------------------------------------------------------------------------------------------------------------------------------------------------------------------------------------------------------------------------------------------------------------------------------------------------------------------------------------------------------------------------------------------------------------------------------------------------------------------------------------------------------------------------------------------------------------------------------------------------|----------------------------------------------------------------------------------------|-----------------------|------------------------------|-----------|-----------------|-------------------------------------------------------------------------------------------|-----------------------------------------------------------------------------|
|                                                                                                                                                                                                                                                                                                                                                                                                                                                                                                                                                                                                                                                                                                                                                                                                                                                                                                                                                                                                                                                                                                                                                                                                                                                                                                                                                                                                                                                                                                                                                                                                                                                                                                                                                                                                                                                                                                                                                                                                                                                                                                                                | LMF" II SURVIVAL SERRATED EDGE - COYOTE BROWN HANDLE, 2 LEG STRAPS, STRAP CUTTER       | 22-41400<br>s, SHEATH | 0-13658-41400-6              | 22-01400  | 0-13658-01400-8 | Blade Length:<br>Overall Length:<br>Weight:<br>Sheath:<br>Handle:                         | 4.84"<br>10.59"<br>11.40oz<br>Molded Plastic Brown<br>TacHide" Coyote Brown |
|                                                                                                                                                                                                                                                                                                                                                                                                                                                                                                                                                                                                                                                                                                                                                                                                                                                                                                                                                                                                                                                                                                                                                                                                                                                                                                                                                                                                                                                                                                                                                                                                                                                                                                                                                                                                                                                                                                                                                                                                                                                                                                                                | MARK II™<br>DOUBLE SERRATED EDGE                                                       |                       |                              | 22-01874  | 0-13658-01874-7 | Blade Length:<br>Overall Length:<br>Weight:<br>Sheath:<br>Handle:                         | 6.50°<br>11.75"<br>8.00oz<br>Ballistic Nylon<br>Aluminum                    |
| 0/1/107                                                                                                                                                                                                                                                                                                                                                                                                                                                                                                                                                                                                                                                                                                                                                                                                                                                                                                                                                                                                                                                                                                                                                                                                                                                                                                                                                                                                                                                                                                                                                                                                                                                                                                                                                                                                                                                                                                                                                                                                                                                                                                                        | METOLIUS™<br>FINE EDGE - DROP POINT                                                    | 31-000007             | 0-13658-11178-3              | 30-000007 | 0-13658-11169-1 | Blade Length:<br>Overall Length:<br>Weight:<br>Sheath:<br>Handle:                         | 3.75"<br>8.50"<br>7.70oz<br>Lined Ballistic Nylon<br>TacHide"               |
| 0/1/107                                                                                                                                                                                                                                                                                                                                                                                                                                                                                                                                                                                                                                                                                                                                                                                                                                                                                                                                                                                                                                                                                                                                                                                                                                                                                                                                                                                                                                                                                                                                                                                                                                                                                                                                                                                                                                                                                                                                                                                                                                                                                                                        | METOLIUS™<br>FINE EDGE - GUT HOOK                                                      | 31-000008             | 0-13658-11179-0              | 30-00008  | 0-13658-11170-7 | Blade Length:<br>Overall Length:<br>Weight:<br>Sheath:<br>Handle:                         | 3.75"<br>8.50"<br>7.70oz<br>Lined Ballistic Nylon<br>TacHide"               |
| GIVENIX 6/1/16                                                                                                                                                                                                                                                                                                                                                                                                                                                                                                                                                                                                                                                                                                                                                                                                                                                                                                                                                                                                                                                                                                                                                                                                                                                                                                                                                                                                                                                                                                                                                                                                                                                                                                                                                                                                                                                                                                                                                                                                                                                                                                                 | METOLIUS™ CAPER<br>FINE EDGE                                                           | 31-000011             | 0-13658-11182-0              | 30-000011 | 0-13658-11176-9 | Blade Length:<br>Overall Length:<br>Weight:<br>Sheath:<br>Handle:                         | 2.40°<br>6.75°<br>4.90oz<br>Lined Ballistic Nylon<br>TacHide™               |
| **************************************                                                                                                                                                                                                                                                                                                                                                                                                                                                                                                                                                                                                                                                                                                                                                                                                                                                                                                                                                                                                                                                                                                                                                                                                                                                                                                                                                                                                                                                                                                                                                                                                                                                                                                                                                                                                                                                                                                                                                                                                                                                                                         | METOLIUS™ E-Z OPEN<br>FINE EDGE                                                        | 31-000012             | 0-13658-11183-7              | 30-000012 | 0-13658-11177-6 | Blade Length:<br>Overall Length:<br>Weight:<br>Sheath:<br>Handle:                         | 3.20"<br>7.90"<br>4.80oz<br>Lined Ballistic Nylon<br>TacHide"               |
| NEW PEW                                                                                                                                                                                                                                                                                                                                                                                                                                                                                                                                                                                                                                                                                                                                                                                                                                                                                                                                                                                                                                                                                                                                                                                                                                                                                                                                                                                                                                                                                                                                                                                                                                                                                                                                                                                                                                                                                                                                                                                                                                                                                                                        | METOLIUS™ EXCHANGE<br>FINE EDGE<br>DROP POINT/SAW/E-Z OPEN                             |                       | <b>#1</b><br>0-13658-11830-0 | <b></b>   |                 | Blade Length:<br>Saw Length:<br>E-Z Open Length:<br>Overall Length:<br>Weight:<br>Handle: | 3.75"<br>5.88"<br>5.00"<br>9.50"<br>17.3oz<br>TacHide"                      |
| NEW OF THE PARTY O | METOLIUS™ EXCHANGE<br>FINE EDGE - GUT HOOK/SAW                                         |                       |                              |           |                 | Blade Length:<br>Saw Length:<br>Overall Length:<br>Weight:<br>Sheath:<br>Handle:          | 3.75"<br>5.88"<br>9.50'<br>15.5oz<br>Lined Ballistic Nylon<br>TacHide"      |
| 9/1/07                                                                                                                                                                                                                                                                                                                                                                                                                                                                                                                                                                                                                                                                                                                                                                                                                                                                                                                                                                                                                                                                                                                                                                                                                                                                                                                                                                                                                                                                                                                                                                                                                                                                                                                                                                                                                                                                                                                                                                                                                                                                                                                         | METOLIUS™ KIT<br>FINE EDGE - GUT HOOK<br>FINE EDGE - CAPER<br>SHEATH HOLDS BOTH KNIVES | 31-000295             | 0-13658-11481-4              |           |                 | Blade GH Length:<br>Blade FE Length:<br>Overall Length:<br>Weight:<br>Sheath:<br>Handle:  | 2.40"                                                                       |
| GLEBER 6/1/65                                                                                                                                                                                                                                                                                                                                                                                                                                                                                                                                                                                                                                                                                                                                                                                                                                                                                                                                                                                                                                                                                                                                                                                                                                                                                                                                                                                                                                                                                                                                                                                                                                                                                                                                                                                                                                                                                                                                                                                                                                                                                                                  |                                                                                        |                       |                              |           |                 |                                                                                           |                                                                             |