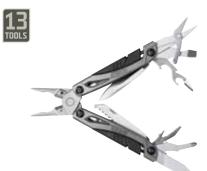

#### BALANCE JAW MULTI-TOOL™ - GREY

Needle Nose Pliers, 1/2 Fine Edge & Serrated Blade, Regular Pliers, Tweezers, Pinch Cut Wire Cutters, Scissors, Bottle Opener, Interchangeable Medium Cross & Flat Head Drivers, Interchangeable Small Cross & Flat Head Drivers