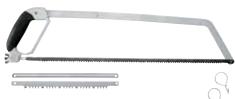

#### **GATOR® TWO-FOLD SAW**

10" Fine and Coarse Blades

Overall Length: 20.00" [Open] Closed Length: 12.00" Blade Length: 10.00" [Each] Weight: 12.20oz Blade Type: Fine and Coarse Handle: Gator Grip<sup>®</sup>