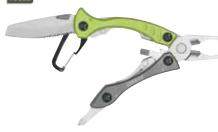

#### - METALLIC GREEN

Needle Nose Pliers, 1/2 Fine Edge & Serrated Blade, Regular Pliers, Tweezers, Pinch Cut Wire Cutters, Scissors, Bottle Opener, Interchangeable Medium Cross & Flat Head Drivers, Interchangeable Small Cross & Flat Head Drivers

Box: 30-000375 Box UPC: 0-13658-12247-5

Overall Length: 5.30" (Plunge) Closed Length: 3.80" (Stainless Steel)

7.00oz Weight:



#### **SUSPENSION**™

Needle Nose Pliers, Fine Edge Blade, Serrated Edge Blade, Saw, Phillips Driver, Small Flat Driver, Medium Driver, Lanyard Ring, Bottle Opener, Can Opener, Scissors, V Cut Wire Cutters, Ballistic Nylon Sheath

Clam: 22-41471 Clam UPC: 0-13658-41471-6 Box: 22-01471 

Overall Length: 6.50" (Saf.T.Plus™) Closed Length: 4.00"

(Stainless Steel - Ti-Nitride) Weiaht: 9.60oz Sheath: Ballistic Nylon





#### CRUCIAL™ - GREEN

Needle Nose Pliers, 1/2 Fine Edge & Serrated Blade, Phillips Driver, Large Flat Driver, Bottle Opener, V Cut Wire Cutters, Carabineer Clip, Pocket Clip, Regular Pliers

Box: 30-000140 Box UPC: 0-13658-11415-9

Overall Length: 5.50" (Liner Lock) Closed Length: 3.60" (Stainless Steel) 5.00oz Weight:



#### **CRUCIAL™** - GREY

Needle Nose Pliers, 1/2 Fine Edge & Serrated Blade, Phillips Driver, Large Flat Driver, Bottle Opener, V Cut Wire Cutters, Carabineer Clip, Pocket Clip, Regular Pliers

Box: 30-000016 Box UPC: 0-13658-11153-0

Overall Length: 5.50" (Liner Lock) Closed Length: 3.60" (Stainless Steel) Weight: 5.00oz



#### NEW

#### BALANCE JAW MULTI-TOOL™ - GREY

Needle Nose Pliers, 1/2 Fine Edge & Serrated Blade, Regular Pliers, Tweezers, Pinch Cut Wire Cutte