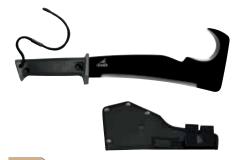

<sup>\*</sup>For full warranty details go to gerbergear.com

**GUARDIAN BACK-UP®** 

CLAM UPC

0-13658-11795-2

BOX

**BOX UPC** 

3.38" 7.50" Blade Length: Overall Length: Weight: Sheath:

3.30oz Molded Plastic TacHide™ Handle: