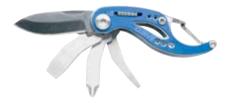

#### FIT LIGHT MULTI-TOOL™ - BLUE

25 Lumen Led Flashlight, Tweezers, Micro Flat Head Driver, Micro Cross Driver, 1/2 Fine Edge & Serrated Blade, Scissors, Interchangeable Large Cross & Flat Head Drivers. Bottle Opener

Box: 30-000294 Box UPC: 0-13658-11999-4

Overall Length: 8.50" (Saf.T.Plus™) Closed Length: 4.00" (Stainless Steel)

Weiaht: 5.10oz