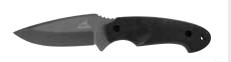

#### **PRODIGY™**

SERRATED EDGE -22-41121 DROP POINT

0-13658-41121-0

22-01121 0-13658-01121-2 Blade Length: Overall Length: 4.75" 9.75" Weight: Sheath:

7.20oz Molded Plastic TacHide"

#### **PRODIGY™**

SERRATED EDGE - TANTO 31-000558 0-13658-11793-8 Blade Length: Overall Length: Weight: Sheath:

4.75" 9.50" 12.2oz Lined Nylon Digital Camo

TacHide™

Handle:

Handle:

Handle:

Handle: