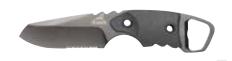

SPECS

|                                                                                                                                                                                                                                                                                                                                                                                                                                                                                                                                                                                                                                                                                                                                                                                                                                                                                                                                                                                                                                                                                                                                                                                                                                                                                                                                                                                                                                                                                                                                                                                                                                                                                                                                                                                                                                                                                                                                                                                                                                                                                                                                |                                                                                        | CLAM                  | CLAM UPC                     | BOX       | BOX UPC         | SPECS                                                                                     |                                                                             |
|--------------------------------------------------------------------------------------------------------------------------------------------------------------------------------------------------------------------------------------------------------------------------------------------------------------------------------------------------------------------------------------------------------------------------------------------------------------------------------------------------------------------------------------------------------------------------------------------------------------------------------------------------------------------------------------------------------------------------------------------------------------------------------------------------------------------------------------------------------------------------------------------------------------------------------------------------------------------------------------------------------------------------------------------------------------------------------------------------------------------------------------------------------------------------------------------------------------------------------------------------------------------------------------------------------------------------------------------------------------------------------------------------------------------------------------------------------------------------------------------------------------------------------------------------------------------------------------------------------------------------------------------------------------------------------------------------------------------------------------------------------------------------------------------------------------------------------------------------------------------------------------------------------------------------------------------------------------------------------------------------------------------------------------------------------------------------------------------------------------------------------|----------------------------------------------------------------------------------------|-----------------------|------------------------------|-----------|-----------------|-------------------------------------------------------------------------------------------|-----------------------------------------------------------------------------|
|                                                                                                                                                                                                                                                                                                                                                                                                                                                                                                                                                                                                                                                                                                                                                                                                                                                                                                                                                                                                                                                                                                                                                                                                                                                                                                                                                                                                                                                                                                                                                                                                                                                                                                                                                                                                                                                                                                                                                                                                                                                                                                                                | LMF" II SURVIVAL SERRATED EDGE - COYOTE BROWN HANDLE, 2 LEG STRAPS, STRAP CUTTER       | 22-41400<br>s, SHEATH | 0-13658-41400-6              | 22-01400  | 0-13658-01400-8 | Blade Length:<br>Overall Length:<br>Weight:<br>Sheath:<br>Handle:                         | 4.84"<br>10.59"<br>11.40oz<br>Molded Plastic Brown<br>TacHide" Coyote Brown |
|                                                                                                                                                                                                                                                                                                                                                                                                                                                                                                                                                                                                                                                                                                                                                                                                                                                                                                                                                                                                                                                                                                                                                                                                                                                                                                                                                                                                                                                                                                                                                                                                                                                                                                                                                                                                                                                                                                                                                                                                                                                                                                                                | MARK II™<br>DOUBLE SERRATED EDGE                                                       |                       |                              | 22-01874  | 0-13658-01874-7 | Blade Length:<br>Overall Length:<br>Weight:<br>Sheath:<br>Handle:                         | 6.50°<br>11.75"<br>8.00oz<br>Ballistic Nylon<br>Aluminum                    |
| 0/1/107                                                                                                                                                                                                                                                                                                                                                                                                                                                                                                                                                                                                                                                                                                                                                                                                                                                                                                                                                                                                                                                                                                                                                                                                                                                                                                                                                                                                                                                                                                                                                                                                                                                                                                                                                                                                                                                                                                                                                                                                                                                                                                                        | METOLIUS™<br>FINE EDGE - DROP POINT                                                    | 31-000007             | 0-13658-11178-3              | 30-000007 | 0-13658-11169-1 | Blade Length:<br>Overall Length:<br>Weight:<br>Sheath:<br>Handle:                         | 3.75"<br>8.50"<br>7.70oz<br>Lined Ballistic Nylon<br>TacHide"               |
| 0/1/107                                                                                                                                                                                                                                                                                                                                                                                                                                                                                                                                                                                                                                                                                                                                                                                                                                                                                                                                                                                                                                                                                                                                                                                                                                                                                                                                                                                                                                                                                                                                                                                                                                                                                                                                                                                                                                                                                                                                                                                                                                                                                                                        | METOLIUS™<br>FINE EDGE - GUT HOOK                                                      | 31-000008             | 0-13658-11179-0              | 30-00008  | 0-13658-11170-7 | Blade Length:<br>Overall Length:<br>Weight:<br>Sheath:<br>Handle:                         | 3.75"<br>8.50"<br>7.70oz<br>Lined Ballistic Nylon<br>TacHide"               |
| GIVENIX 6/1/16                                                                                                                                                                                                                                                                                                                                                                                                                                                                                                                                                                                                                                                                                                                                                                                                                                                                                                                                                                                                                                                                                                                                                                                                                                                                                                                                                                                                                                                                                                                                                                                                                                                                                                                                                                                                                                                                                                                                                                                                                                                                                                                 | METOLIUS™ CAPER<br>FINE EDGE                                                           | 31-000011             | 0-13658-11182-0              | 30-000011 | 0-13658-11176-9 | Blade Length:<br>Overall Length:<br>Weight:<br>Sheath:<br>Handle:                         | 2.40°<br>6.75°<br>4.90oz<br>Lined Ballistic Nylon<br>TacHide™               |
| **************************************                                                                                                                                                                                                                                                                                                                                                                                                                                                                                                                                                                                                                                                                                                                                                                                                                                                                                                                                                                                                                                                                                                                                                                                                                                                                                                                                                                                                                                                                                                                                                                                                                                                                                                                                                                                                                                                                                                                                                                                                                                                                                         | METOLIUS™ E-Z OPEN<br>FINE EDGE                                                        | 31-000012             | 0-13658-11183-7              | 30-000012 | 0-13658-11177-6 | Blade Length:<br>Overall Length:<br>Weight:<br>Sheath:<br>Handle:                         | 3.20"<br>7.90"<br>4.80oz<br>Lined Ballistic Nylon<br>TacHide"               |
| NEW PEW                                                                                                                                                                                                                                                                                                                                                                                                                                                                                                                                                                                                                                                                                                                                                                                                                                                                                                                                                                                                                                                                                                                                                                                                                                                                                                                                                                                                                                                                                                                                                                                                                                                                                                                                                                                                                                                                                                                                                                                                                                                                                                                        | METOLIUS™ EXCHANGE<br>FINE EDGE<br>DROP POINT/SAW/E-Z OPEN                             |                       | <b>#1</b><br>0-13658-11830-0 | <b></b>   |                 | Blade Length:<br>Saw Length:<br>E-Z Open Length:<br>Overall Length:<br>Weight:<br>Handle: | 3.75"<br>5.88"<br>5.00"<br>9.50"<br>17.3oz<br>TacHide"                      |
| NEW OF THE PARTY O | METOLIUS™ EXCHANGE<br>FINE EDGE - GUT HOOK/SAW                                         |                       |                              |           |                 | Blade Length:<br>Saw Length:<br>Overall Length:<br>Weight:<br>Sheath:<br>Handle:          | 3.75"<br>5.88"<br>9.50'<br>15.5oz<br>Lined Ballistic Nylon<br>TacHide"      |
| 9/1/07                                                                                                                                                                                                                                                                                                                                                                                                                                                                                                                                                                                                                                                                                                                                                                                                                                                                                                                                                                                                                                                                                                                                                                                                                                                                                                                                                                                                                                                                                                                                                                                                                                                                                                                                                                                                                                                                                                                                                                                                                                                                                                                         | METOLIUS™ KIT<br>FINE EDGE - GUT HOOK<br>FINE EDGE - CAPER<br>SHEATH HOLDS BOTH KNIVES | 31-000295             | 0-13658-11481-4              |           |                 | Blade GH Length:<br>Blade FE Length:<br>Overall Length:<br>Weight:<br>Sheath:<br>Handle:  | 2.40"                                                                       |
| GLEBER 6/1/65                                                                                                                                                                                                                                                                                                                                                                                                                                                                                                                                                                                                                                                                                                                                                                                                                                                                                                                                                                                                                                                                                                                                                                                                                                                                                                                                                                                                                                                                                                                                                                                                                                                                                                                                                                                                                                                                                                                                                                                                                                                                                                                  |                                                                                        |                       |                              |           |                 |                                                                                           |                                                                             |