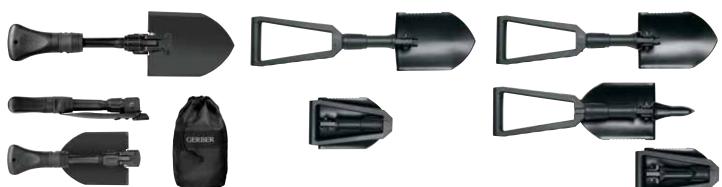

#### **GATOR** MACHETE PRO

Overall Length: 16.50" Blade Length: 10.50" 17.90oz Head: Forged Steel

Sheath: Ballistic Nylon Handle: Gator Grip®

#### **GATOR® TWO-FOLD SAW**

10" Fine and Coarse Blades

Overall Length: 20.00" [Open] Closed Length: 12.00" Blade Length: 10.00" [Each] Weight: 12.20oz Blade Type: Fine and Coarse Handle: Gator Grip<sup>®</sup>