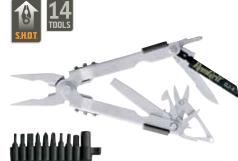

#### BALANCE JAW MULTI-TOOL™

#### - METALLIC GREEN

Needle Nose Pliers, 1/2 Fine Edge & Serrated Blade, Regular Pliers, Tweezers, Pinch Cut Wire Cutters, Scissors, Bottle Opener, Interchangeable Medium Cross & Flat Head Drivers, Interchangeable Small Cross & Flat Head Drivers