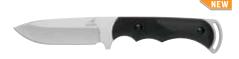

#### **PROFILE™**

FINE EDGE - DROP POINT 22-41795 0-13658-41795-3 Blade Length: Overall Length: Weight: Sheath:

4.00" 8.56" 6.10oz Ballistic Nylon

TacHide\*\*