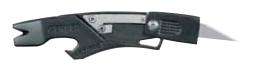

#### SAFETY STRAP & BOX CUTTER™

FINE EDGE 31-000665 0-13658-11921-5

Overall Length: Weight: Handle:

6.00" 2.08oz

Glass-filled Nylon

CLAM CLAM UPC BOX BOX UPC SPECS Overall Length: 4.375" STRAP CUTTER™ Weight: 2.25oz Molded Plastic Glass-filled Nylon SINGLE BEVEL & HOOK - FG504 22-41943 0-13658-41943-8 Sheath: Handle: Blade Length: Overall Length: 6.18" **SILVER TRIDENT™** 11.22" 17.40oz Lined Ballistic Nylon DOUBLE SERRATED EDGE - 154CM 06995 0-13658-06995-4 Weight: Sheath: Handle: Hytrel® Blade Length: Overall Length: 5.90" **STEADFAST**™ 10.60" 11.10oz Ballistic Nylon FINE EDGE 22-41120 0-13658-41120-3 22-01120 0-13658-01120-5 Weight: Sheath: Handle: TacHide™ 4.50" 9.50" Blade Length: Overall Length: **WARRANT™** 5.40oz Lined Nylon Digital Camo with Leg Straps SERRATED EDGE - TANTO 31-000560 0-13658-11797-6 Weight: Sheath: Handle: Aluminum