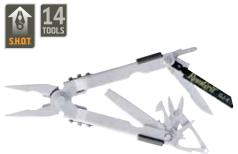

#### BALANCE JAW MULTI-TOOL™

#### - METALLIC GREEN

Needle Nose Pliers, 1/2 Fine Edge & Serrated Blade, Regular Pliers, Tweezers, Pinch Cut Wire Cutters, Scissors, Bottle Opener, Interchangeable Medium Cross & Flat Head Drivers, Interchangeable Small Cross & Flat Head Drivers