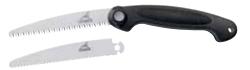

#### **GATOR® TWO-FOLD SAW**

10" Fine and Coarse Blades

Overall Length: 20.00" [Open] Closed Length: 12.00" Blade Length: 10.00" [Each] Weight: 12.20oz Blade Type: Fine and Coarse Handle: Gator Grip<sup>®</sup>