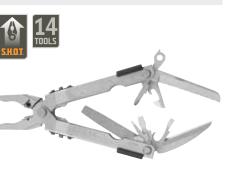

#### BALANCE JAW MULTI-TOOL™ - GREY

Needle Nose Pliers, 1/2 Fine Edge & Serrated Blade, Regular Pliers, Tweezers, Pinch Cut Wire Cutters, Scissors, Bottle Opener, Interchangeable Medium Cross & Flat Head Drivers, Interchangeable Small Cross & Flat Head Drivers