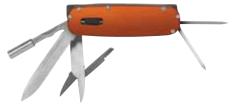

#### FIT LIGHT MULTI-TOOL™ - ORANGE

25 Lumen Led Flashlight, Tweezers, Micro Flat Head Driver, Micro Cross Driver, 1/2 Fine Edge & Serrated Blade, Scissors, Interchangeable Large Cross & Flat Head Drivers, Bottle Opener