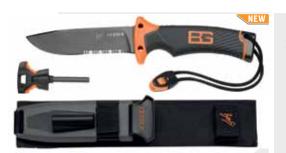

2.0 oz.

Box: 30-000381 Box UPC: 0-13658-12257-4

#### **UNIVERSAL WEAPONS CLEANING KIT**

Cleans 5.56/7.62/9MM/.41/.45/.50 Cal/12 GA, Contains White L.E.D. Gerber Infinity™ Light, Weight 24.8 oz.

Box: 22-01072 Box UPC: 0-13658-01072-7











CLOSED



CLOSED

**DF6™ COMPACT SHARPENER** 

Overall Length: 3.00" Weight: 3.10oz

#### **DF8™ SHARPENER**

Overall Length: 3.25" Weight: 6.20oz

#### DIAMOND POCKET SHARPENER

Overall Length: 2.04" Weight: 0.60oz





# OPENED CLOSED

### **CERAMIC POCKET SHARPENER**

Clam: 04307 Clam UPC: 0-13658-04307-7

Weight: 0.60oz Overall Length: 2.04"

## **DIAMOND KNIFE SHARPENER**

Clam UPC: 0-13658-09841-1 Clam: 09841

Overall Length: 7.40" Closed Length: 5.35" Weight: 1.60oz

**EQUIPMENT** - SHARPENERS & SHEATHS www.gerbergear.com



BOX UPC

BOX



**ULTIMATE KNIFE™** 

SERRATED EDGE -31-000751 0-13658-12023-5

CLAM

DROP POINT - FIXED BLADE

INCLUDES FIRE STARTER, SHARPENER IN SHEATH AND WHISTLE ON LANYARD

CLAM UPC

SPECS

Blade Length: Overall Length: 4.80" 10.0" 11.2oz Ballistic Nylon Weight: Sheath: Textured Rubber Grip Handle:



FOLDING SHEATH KNIFE™

SERRATED EDGE -31-000752 0-13658-12024-2

DROP POINT - FOLDING BLADE

Blade Length: Overall Length: 3.60" 8.50" Closed Length: 4.90" Weight: 4.30oz

Handle: Textured Rubber Grip



**SCOUT**™

SERRATED EDGE -31-000754 0-13658-12029-7

DROP POINT - FOLDING BLADE

3.30" Blade Length: Overall Length: 7.30" Closed Length: 4.00" Weight: 2.40oz

Handle: Textured Rubber Grip

2.50"



COMPACT SCOUT™

SERRATED EDGE -31-000760 0-13658-12035-8

DROP POINT - FOLDING BLADE

Blade Length: O