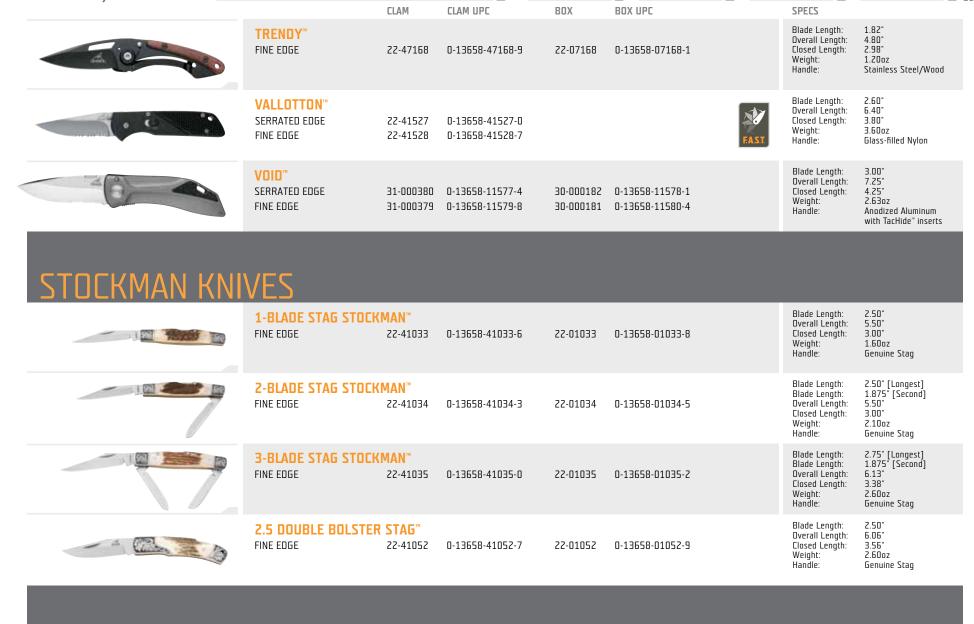

**BASIC** 

SERRATED EDGE 31-000367 0-13658-11561-3 

BOX UPC

BOX

Blade Length: Overall Length: 3.40" 6.80" Weight: 3.77oz Molded Plastic Sheath: Handle: TacHide™

BIG ROCK™ CAMP KNIFE

SERRATED EDGE 22-41588 0-13658-41588-1 22-01588 0-13658-01588-3 FINE EDGE 22-41589 0-13658-41589-8 22-01589 0-13658-01589-0

CLAM UPC

Blade Length: Overall Length: 4.50" 9.50" Weight: 6.40oz Ballistic Nylon Sheath: Handle: TacHide™

SPECS

**EPIC**™

SERRATED EDGE 31-000368 0-13658-11564-4 30-000176 0-13658-11563-7

3.45" 7.30" Blade Length: Overall Length: 5.12oz Molded Plastic Weight: Sheath: Textured Glass-filled Handle:

FREEMAN™ GUIDE

FINE EDGE - DROP POINT 31-000588 0-13658-11831-7

CLAM

Blade Length: Overall Length: 4.00" 8.38" Weight: 4.40oz Lined Nylon Sheath: TacHide<sup>™</sup> Handle:

Nylon

FREEMAN™ GUIDE

FINE EDGE - GUT HOOK 31-000589 0-13658-11832-4 Blade Length: Overall Length: 4.00" 8.38" Weight: Sheath: Handle:

4.40oz Lined Nylon TacHide"

KNIVES - FIXED BLADE

www.gerbergear.com

KNIVES - FIXED BLADE www.gerbergear.com

CLAM

CLAM UPC

BOX

**BOX UPC** 