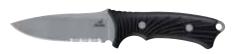

#### **PRODIGY™**

SERRATED EDGE -22-41121 DROP POINT

0-13658-41121-0

22-01121 0-13658-01121-2 Blade Length: Overall Length: 4.75" 9.75" Weight: Sheath:

7.20oz Molded Plastic TacHide"