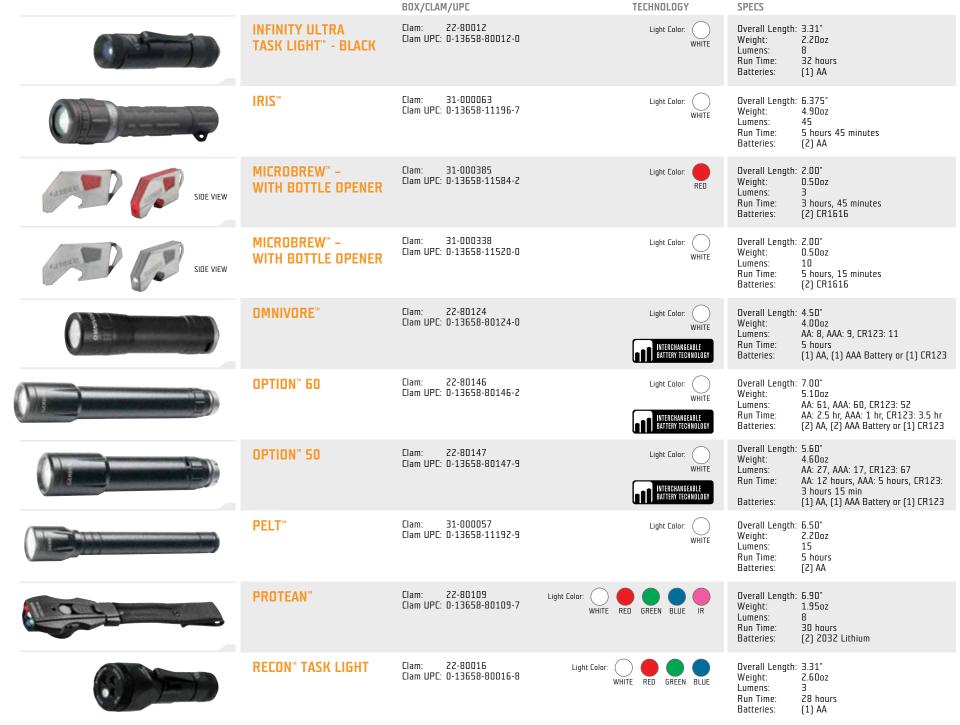

# CONTENTS

| 2011 PRODUCTS | Knives                | 3    |
|---------------|-----------------------|------|
| _ ^ ^         | Tools                 | 6    |
|               | Equipment             | 6    |
| (b) (1)       |                       |      |
| KNIVES        | Fixed Blade Knives    | 7    |
|               | Clip Folding Knives   | . 12 |
|               | Stockman Knives       | . 20 |
|               | Single Blade Knives   | . 20 |
|               | Folding Sheath Knives | . 21 |
|               |                       |      |
| TOOLS         | Full                  | . 24 |
|               | Compact               |      |
|               | Mini                  |      |
|               | Accessories           | . 30 |
|               |                       |      |
| EQUIPMENT     | Lights                | . 31 |
|               | Axes                  | . 34 |
|               | Saws                  |      |
|               | Hunting Accessories   | . 36 |
|               | Spades & Shovels      | . 39 |
|               | Specialty             | . 40 |
|               | Sharpeners            | . 41 |
|               |                       |      |
| BEAR GRYLLS   | Knives                |      |
|               | Tools                 | . 43 |