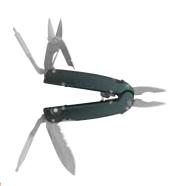

#### CRUCIAL F.A.S.T.™ - RED

Needle Nose Pliers, 1/2 Fine Edge & Serrated Blade (Spring Assisted), Phillips Driver, Long Large Flat Driver, Bottle Opener, V Cut Wire Cutters, Pocket Clip, Regular Pliers

Box: 30-000315 Box UPC: 0-13658-12075-4

Overall Length: 5.80" (Liner Lock) Closed Length: 4.80" (Stainless Steel)

Weiaht: 5.80oz