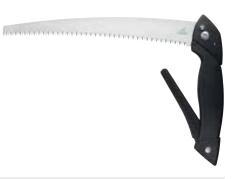

#### NEW

#### **GATOR® TWO-FOLD SAW**

10" Fine and Coarse Blades

Overall Length: 20.00" [Open] Closed Length: 12.00" Blade Length: 10.00" [Each] Weight: 12.20oz Blade Type: Fine and Coarse Handle: Gator Grip<sup>®</sup>