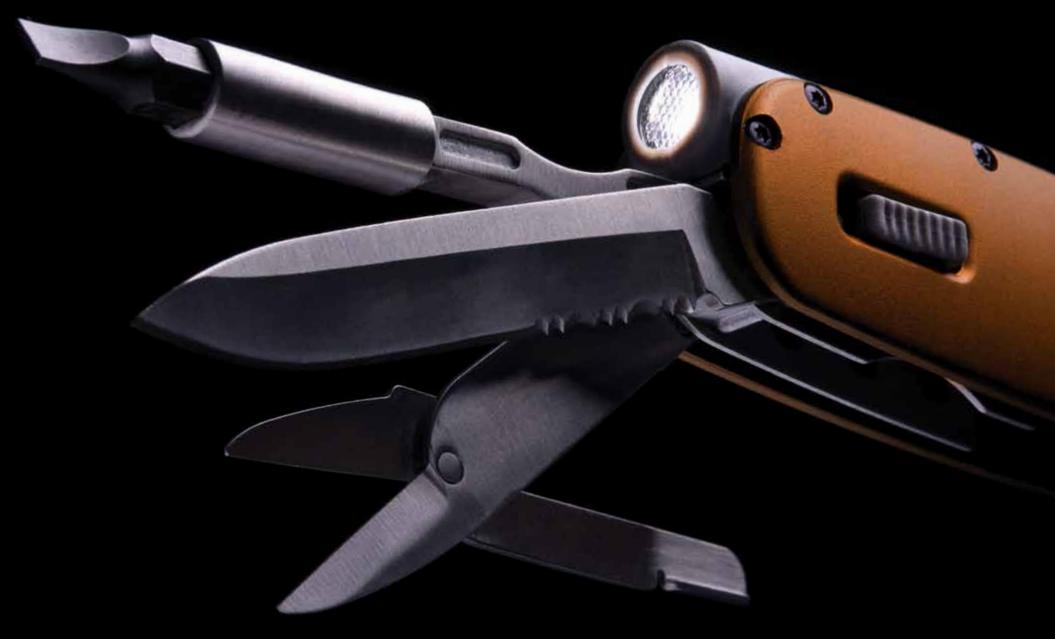

#### BALANCE JAW MULTI-TOOL™ - GREY

Needle Nose Pliers, 1/2 Fine Edge & Serrated Blade, Regular Pliers, Tweezers, Pinch Cut Wire Cutters, Scissors, Bottle Opener, Interchangeable Medium Cross & Flat Head Drivers, Interchangeable Small Cross & Flat Head Drivers

#### FIT LIGHT MULTI-TOOL™ - ORANGE

25 Lumen Led Flashlight, Tweezers, Micro Flat Head Driver, Micro Cross Driver, 1/2 Fine Edge & Serrated Blade, Scissors, Interchangeable Large Cross & Flat Head Drivers, Bottle Opener