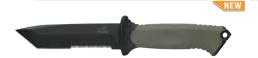

#### **PROFILE™**

FINE EDGE - DROP POINT 22-41795 0-13658-41795-3 Blade Length: Overall Length: Weight: Sheath:

4.00" 8.56" 6.10oz Ballistic Nylon

TacHide\*\*