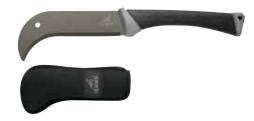

#### **RIVERMATE™**

SERRATED EDGE - BLUNT TIP 22-41028 0-13658-41028-2 Blade Length: Overall Length: 3.25" Weight: Sheath:

7.75" 4.00oz Molded Plastic Handle: TacHide\*\*