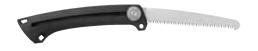

55" Closed Length: 8.78" Blade Length: 6.65" Weight: 10.80oz

Blade Type: Coarse/Wood & Fine/Bone

Sheath: Ballistic Nylon Handle: Gator Grip®

#### **EXCHANGE-A-BLADE™ SAW**

2-Blade Coarse/Wood and Fine/Bone Kit

Clam: 46036 Clam UPC: 0-13658-46036-2

Overall Length: 14.21" Closed Length: 8.11" Blade Length: 6.18" Weight: 7.80oz

Blade Type: Coarse/Wood & Fine/Bone

Sheath: Ballistic Nylon

Handle: Glass-filled Nylon with Gator Grip® Inserts



#### EXCHANGE-A-BLADE™ SAW REPLACEMENTS

Clam: 70151 Clam UPC: 0-13658-70151-9

Coarse/Wood Replacement

Clam: 70176 Clam UPC: 0-13658-70176-2

Fine/Bone Replacement

Overall Length: 7.28" Weight: 1.00oz



#### **PACK SAW™**

Overall Length: 13.78" Weight: 12.00oz

Blade Type: Coarse/Wood & Fine/Bone

Sheath: Ballistic Nylon Handle: Gator Grip®



#### **SLIDING SAW™**

Clam: 22-41773 Clam UPC: 0-13658-41773-1

Overall Length: 14.75" Closed Length: 8.50" Blade Length: 6.50" Weight: 5.00oz Blade Type: Coarse/Wood Handle: Glass-filled Nylon



#### SPORTSMAN'S WOOD SAW™

Overall Length: 13.86"
Closed Length: 7.76"
Blade Length: 6.38"
Weight: 3.40oz
Blade Type: Coarse/Wood
Handle: Glass-filled Nylon



#### **GATOR**\* SAW I

10" Saw with Sheath

Overall Length: 13.11" Weight: 24.00oz

Blade Type: Coarse/Wood & Fine/Bone

Sheath: Ballistic Nylon Handle: Gator Grip®

EQUIPMENT - SAWS www.gerbergear.com









#### GATOR" SAW II

20" Saw with Sheath

Overall Length: 23.54" Weight: 32.0oz

Blade Type: Coarse/Wood & Fine/Bone

Sheath: Ballistic Nylon Handle: Gator Grip®

#### **GATOR**° **SAW III**

10" Bone Saw, 10" Wood Saw, 20" Coll