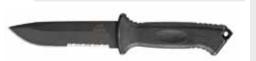

**BASIC** 

SERRATED EDGE 31-000367 0-13658-11561-3 

BOX UPC

BOX

Blade Length: Overall Length: 3.40" 6.80" Weight: 3.77oz Molded Plastic Sheath: Handle: TacHide™

BIG ROCK™ CAMP KNIFE

SERRATED EDGE 22-41588 0-13658-41588-1 22-01588 0-13658-01588-3 FINE EDGE 22-41589 0-13658-41589-8 22-01589 0-13658-01589-0