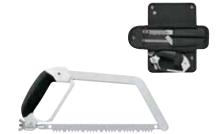

#### **GATOR® TWO-FOLD SAW**

10" Fine and Coarse Blades

Overall Length: 20.00" [Open] Closed Length: 12.00" Blade Length: 10.00" [Each] Weight: 12.20oz Blade Type: Fine and Coarse Handle: Gator Grip<sup>®</sup>