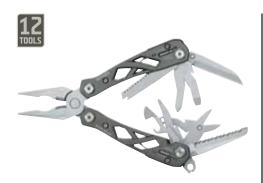

#### CRUCIAL F.A.S.T.™ - RED

Needle Nose Pliers, 1/2 Fine Edge & Serrated Blade (Spring Assisted), Phillips Driver, Long Large Flat Driver, Bottle Opener, V Cut Wire Cutters, Pocket Clip, Regular Pliers