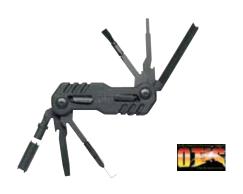

#### BALANCE JAW MULTI-TOOL™ - GREY

Needle Nose Pliers, 1/2 Fine Edge & Serrated Blade, Regular Pliers, Tweezers, Pinch Cut Wire Cutters, Scissors, Bottle Opener, Interchangeable Medium Cross & Flat Head Drivers, Interchangeable Small Cross & Flat Head Drivers

Box: 30-000289 Box UPC: 0-13658-11990-1

Overall Length: 5.30" (Plunge) Closed Length: 3.80" (Stainless Steel) 7.00oz Weiaht: