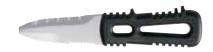

#### **RIVERMATE™**

SERRATED EDGE - BLUNT TIP 22-41028 0-13658-41028-2 Blade Length: Overall Length: 3.25" Weight: Sheath:

7.75" 4.00oz Molded Plastic Handle: TacHide\*\*

#### **RIVER SHORTY™**

SERRATED EDGE - BLUNT TIP

05640 0-13658-05640-4 Blade Length: Overall Length: 3.02" 6.73" Weight:

4.00oz Molded Plastic Sheath: Glass-filled Nylon Handle: