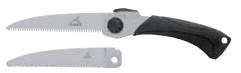

#### **GATOR® TWO-FOLD SAW**

10" Fine and Coarse Blades

Overall Length: 20.00" [Open] Closed Length: 12.00" Blade Length: 10.00" [Each] Weight: 12.20oz Blade Type: Fine and Coarse Handle: Gator Grip<sup>®</sup>