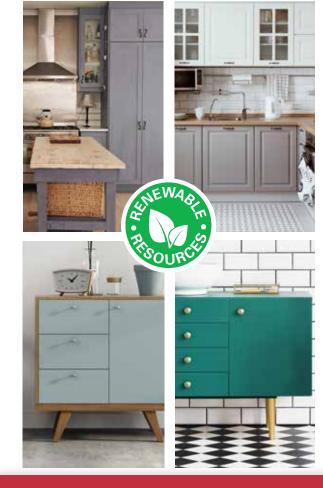

#### **SIGNATURE COLLECTION - 20 COLORS**

A premium, mineralbased acrylic paint with zero-voc colorants. It has a low-luster sheen and can be used on interior or exterior projects without a topcoat.

Milk Paint is made with 50-70% renewable resources, formulated from sustainable materials that do not affect the carbon footprint.