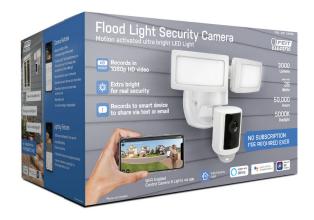

### Camera Features

- · No subscription fee required ever
- Features a camera that records in 1080P HD video
- · Records with motion, app or continuously
- 128 GB microSD card included. Stores up to 10 days (240 hours) of continuous video (accessible 24/7 via free app)
- · Save video or pictures to smart device and share via text or email
- · Night vision camera
- Zoom while recording or playback

## Detection

- · Detects movement up to 32 ft.
- Customizable 270° motion detection zone
- Light triggered by motion sensor, app or voice commands
- · Built-in 2 way talk mic and speaker
- 100 decibel siren
- · Receive notifications direct to smart devices