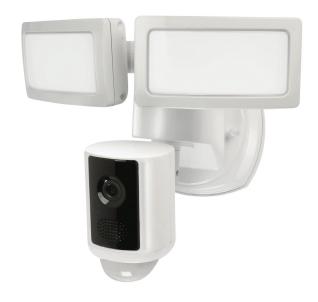

# LED DUAL HEAD MOTION SENSOR SECURITY LIGHTS WITH CAMERA

SEC3000/CAM/RP

# **Lighting Features**

- 3000 Lumens Extra Bright Flood Light
- · Uses only 39 watts
- 50,000 life hours
- Light color temperature: 5000K Daylight
- · Adjustable brightness through Feit app
- · UV protected shatter resistant lens
- · Light heads can be angled and adjusted
- Use voice commands to adjust light via Alexa, Google Assistant or Siri Shortcuts

### Camera Features

- · No subscription fee required ever
- Features a camera that records in 1080P HD video
- · Records with motion, app or continuously
- 128 GB microSD card included. Stores up to 10 days (240 hours) of continuous video (accessible 24/7 via free app)
- · Save video or pictures to smart device and share via text or email
- · Night vision camera
- Zoom while recording or playback