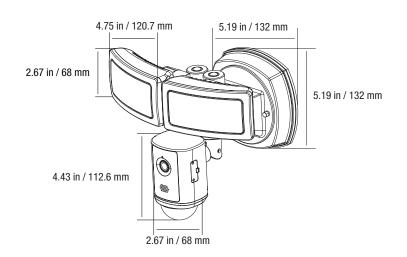

# **Lighting Features**

- 3000 Lumens Extra Bright Flood Light
- · Uses only 39 watts
- 50,000 life hours
- Light color temperature: 5000K Daylight
- · Adjustable brightness through Feit app
- · UV protected shatter resistant lens
- · Light heads can be angled and adjusted
- Use voice commands to adjust light via Alexa, Google Assistant or Siri Shortcuts