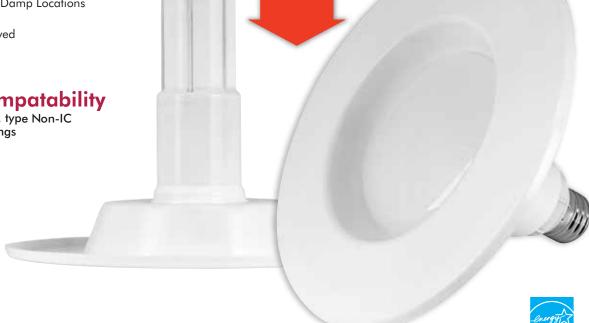

#### **Ideal For**

5/6 Inch Recessed Downlight

#### **Features**

- Adjustable Neck Design
- High Output Bright LEDs
- Instant On to Full Brightness
- $\bullet$  Dimmable Down to 5%
- 30,000 Hour Life
- RoHS Compliant
- 5 Year Warranty
- Indoor Suitable for Damp Locations
- UL/CUL Listed
- Energy Star® Approved
- Title 24 Compliant

## **Housing Compatability**

 Suitable for type IC, type Non-IC and Air Tight Housings

**ADJUSTABLE** 

**NECK DESIGN** 