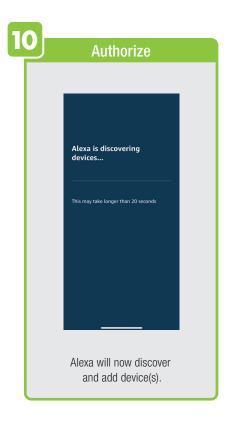

n view activities recorded by the Security Camera.
① Once selected, you can
② delete them by tapping the trash icon.



Share **Messages** with Family.



### PROFILE: NOTIFICATIONS / SETTINGS / SHARING









### PROFILE: DEVICE SHARING







### PROFILE: HELP CENTER







### PROFILE: ALEXA / GOOGLE / SETTINGS / ABOUT







### **FEATURES**







### **FEATURES**









### **FEATURES**







### FEATURES / SETTINGS





# **GROUPS**







# **GROUPS**









# **GROUPS**





### **ROOM MANAGEMENT**







### **CREATING SMART SCENES**







### CREATING SMART SCENES









# CREATING SMART SCENES (Selecting Functions)

































# ENABLE SIRI SHORTCUTS (For use with iPhone)







# ENABLE SIRI SHORTCUTS (For use with iPhone)



























### CONNECTING TO GOOGLE ASSISTANT







### **CONNECTING TO GOOGLE ASSISTANT**







### **CONNECTING TO GOOGLE ASSISTANT**







# Minimum System Requirements iOS 9.3 and Android 4.4

May not be compatible with all devices. If you are unable to download the app, the product is not compatible with your device.

Instruction manual may not reflect the latest version of the app. For the latest version, please visit www.feit.com/smartwifibulb.

For Technical Support
Please contact Feit Electric at:

(562) 463-BULB (2852)

Aminfo@feitroom)os are trademarks of Amazon.com, Inc. or its affiliates.

© COMINITE THE TRUE OF THE TWO COURSE OF THE COURSE OF THE

Appl MWW Left, EQ Mone and Siri and the Siri logo are trademarks of Apple Inc., registered in the U.S. and other countries.

App Store