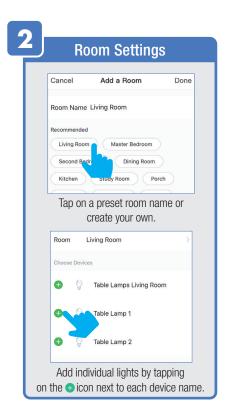

Password.



Set your Gesture Password.



Tap Location Managenent.

1 Name your Location,

2 Tap Location (Set Geographic Location).

3 Select a Room or create your own (Add another room).



From the **Profile** Home Screen,
Tap **Message Center.**Under the tab Alarm you can view activities recorded by the Security Camera.
① Once selected, you can
② delete them by tapping the trash icon.



Share **Messages** with Family.



### PROFILE: NOTIFICATIONS / SETTINGS / SHARING









### PROFILE: DEVICE SHARING







### PROFILE: HELP CENTER







### PROFILE: ALEXA / GOOGLE / SETTINGS / ABOUT







### **FEATURES**







### **FEATURES**









### **FEATURES**







### FEATURES / SETTINGS





# **GROUPS**







# **GROUPS**









# **GROUPS**





### **ROOM MANAGEMENT**







### **CREATING SMART SCENES**







### CREATING SMART SCENES









# CREATING SMART SCENES (Selecting Functions)

































# ENABLE SIRI SHORTCUTS (For use with iPhone)







# ENABLE SIRI SHORTCUTS (For use with iPhone)



























### CONNECTING TO GOOGLE ASSISTANT







### **CONNECTING TO GOOGLE ASSISTANT**







### **CONNECTING TO GOOGLE ASSISTANT**







# Minimum System Requirements iOS 9.3 and Android 4.4

May not be compatible with all devices. If you are unable to download the app, the product is not compatible with your device.

Instruction manual may not reflect the latest version of the app. For the latest version, please visit www.feit.com/smartwifibulb.

For Technical Support
Please contact Feit Electric at:

(562) 463-BULB