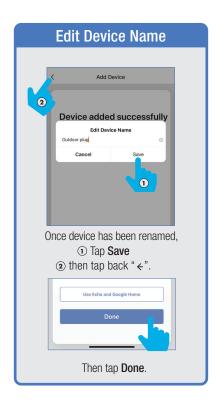

| 21    |
| Creating Smart Scenes                                                                                                         | 22-28 |
| Siri Shortcuts                                                                                                                |       |
| Alexa                                                                                                                         | 31-34 |
| Google Assistant                                                                                                              | 35-37 |

### **NETWORK CONNECT AND APP SETUP**







### **APP SETUP**







### **APP SETUP**







### **SMART BULB SETUP**







### **SMART BULB SETUP**







### **SMART BULB SETUP**







### PROFILE: OVERVIEW



### PROFILE: PASSWORD





You will reveive an email (or text) with a **Verfication Code**. to input here.



Once you input the Verification Code, you will be brought to this window to input new **Password**.



### PROFILE: SECURITY / LOCATION / ALARM / FAMILY



Tap Gesture Password.



Set your Gesture Password.



Tap Location Managenent.

1 Name your Location,

2 Tap Location (Set Geographic Location).

3 Select a Room or create your own (Add another room).



From the **Profile** Home Screen,
Tap **Message Center.**Under the tab Alarm you can view activities recorded by the Security Camera.
① Once selected, you can
② delete them by tapping the trash icon.



Share **Messages** with Family.



### PROFILE: NOTIFICATIONS / SETTINGS / SHARING









### P