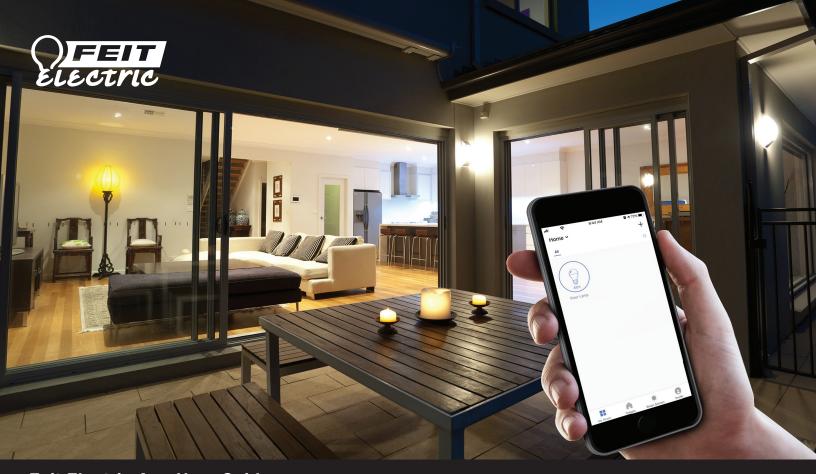

#### Smarter More Helpful Home Light Bulbs Works with Siri Shortcuts, Alexa and Google Assistant

Easily turn lights On/Off, set groups and schedules. Choose energizing daylight or wind down with relaxing soft white light. Get creative with color, it's all up to you. Control lighting with simple voice commands and an intuitive mobile app. Set up is simple. The bulbs connect directly to your Wi-Fi at home.

It has never been easier to customize your home's lighting to suit your lifestyle.