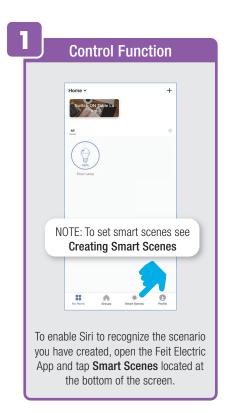

**Profile** Home Screen,
Tap **Message Center.**Under the tab Alarm you can view activities recorded by the Security Camera.
① Once selected, you can
② delete them by tapping the trash icon.



Share **Messages** with Family.



### PROFILE: NOTIFICATIONS / SETTINGS / SHARING









### PROFILE: DEVICE SHARING







### PROFILE: HELP CENTER







### PROFILE: ALEXA / GOOGLE / SETTINGS / ABOUT







### **FEATURES**







### **FEATURES**









### **FEATURES**







### FEATURES / SETTINGS





# **GROUPS**







# **GROUPS**









# **GROUPS**





### **ROOM MANAGEMENT**







### **CREATING SMART SCENES**







### CREATING SMART SCENES









# CREATING SMART SCENES (Selecting Functions)

































# ENABLE SIRI SHORTCUTS (For use with iPhone)







# ENABLE SIRI SHORTCUTS (For use with iPhone)



























### CONNECTING TO GOOGLE ASSISTANT







### **CONNECTING TO GOOGLE ASSISTANT**







### **CONNECTING TO GOOGLE ASSISTANT**







# Minimum System Requirements iOS 9.3 and Android 4.4

May not be compatible with all devices. If you are unable to download the app, the product is not compatible with your device.

Instruction manual may not reflect the latest version of the app. For the latest version, please visit www.feit.com/smartwifibulb.

For Technical Support
Please contact Feit Electric at:

(562) 463-BULB (2852)

Aminfo@feitroom)os are trademarks of Amazon.com, Inc. or its affiliates.

© COMINITE THE TRUE OF THE TWO COURSE OF THE COURSE OF THE

Appl MWW Left, EQ Mone and Siri and the Siri logo are trade