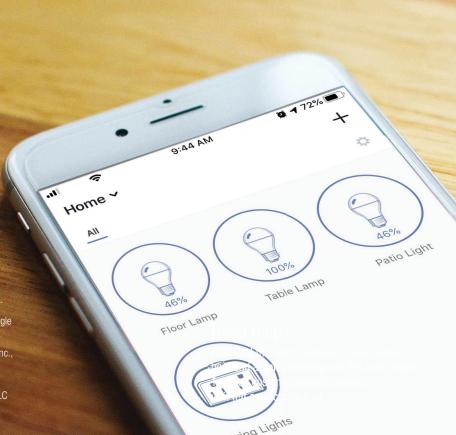

#### Smarter More Helpful Home Light Bulbs Works with Siri Shortcuts, Alexa and Google Assistant

Easily turn lights On/Off, set groups and schedules. Choose energizing daylight or wind down with relaxing soft white light. Get creative with color, it's all up to you. Control lighting with simple voice commands and an intuitive mobile app. Set up is simple. The bulbs connect directly to your Wi-Fi at home.

It has never been easier to customize your home's lighting to suit your lifestyle.