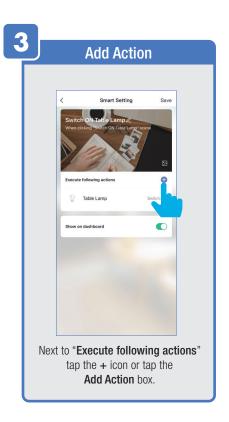

.



Tap Location Managenent.

1 Name your Location,

2 Tap Location (Set Geographic Location).

3 Select a Room or create your own (Add another room).



From the **Profile** Home Screen,
Tap **Message Center.**Under the tab Alarm you can view activities recorded by the Security Camera.
① Once selected, you can
② delete them by tapping the trash icon.



Share **Messages** with Family.



### PROFILE: NOTIFICATIONS / SETTINGS / SHARING









### PROFILE: DEVICE SHARING







### PROFILE: HELP CENTER







### PROFILE: ALEXA / GOOGLE / SETTINGS / ABOUT







### **FEATURES**







### **FEATURES**









### **FEATURES**







### FEATURES / SETTINGS





# **GROUPS**







# **GROUPS**









# **GROUPS**





### **ROOM MANAGEMENT**







### **CREATING SMART SCENES**







### CREATING SMART SCENES









# CREATING SMART SCENES (Selecting Functions)

































# ENABLE SIRI SHORTCUTS (For use with iPhone)







# ENABLE SIRI SHORTCUTS (For use with iPhone)



























### CONNECTING TO GOOGLE ASSISTANT







### **CONNECTING TO GOOGLE ASSISTANT**







### **CONNECTING TO GOOGLE ASSISTANT**







# Minimum System Requirements iOS 9.3 and Android 4.4

May not be compatible with all devices. If you are unable to download the app, the product is not compatible with your device.

Instruction manual may not reflect the latest version of the app. For the latest version, please visit www.feit.com/smartwifibulb.

For Technical Support
Please contact Feit Electric at:

(562) 463-BULB (2852)

Aminfo@feitroom)os are tradema