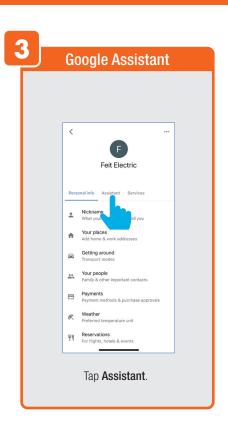

amera.
① Once selected, you can
② delete them by tapping the trash icon.



Share **Messages** with Family.



### PROFILE: NOTIFICATIONS / SETTINGS / SHARING









### PROFILE: DEVICE SHARING







### PROFILE: HELP CENTER







### PROFILE: ALEXA / GOOGLE / SETTINGS / ABOUT







### **FEATURES**







### **FEATURES**









### **FEATURES**







### FEATURES / SETTINGS





# **GROUPS**







# **GROUPS**









# **GROUPS**





### **ROOM MANAGEMENT**







### **CREATING SMART SCENES**







### CREATING SMART SCENES









# CREATING SMART SCENES (Selecting Functions)

































# ENABLE SIRI SHORTCUTS (For use with iPhone)







# ENABLE SIRI SHORTCUTS (For use with iPhone)



























### CONNECTING TO GOOGLE ASSISTANT







### **CONNECTING TO GOOGLE ASSISTANT**







### **CONNECTING TO GOOGLE ASSISTANT**







# Minimum System Requirements iOS 9.3 and Android 4.4

May not be compatible with all devices. If you are unable to download the app, the product is not compatible with your device.

Instruction manual may not reflect the latest version of the app. For the latest version, please visit www.feit.com/smartwifibulb.

For Technical Support
Please contact Feit Electric at:

(562) 463-BULB (2852)

Aminfo@feitroom)os are trademarks of Amazon.com, Inc. or its affiliates.

© COMINITE THE TRUE OF THE TWO COURSE OF THE COURSE OF THE

Appl MWW Left, EQ Mone and Siri and the Siri logo are trademarks of Apple Inc., registered in the U.S. and other countries.

App Store is a service mark of Apple Inc.

SDTM, micr