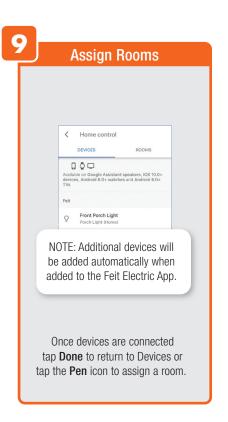

** with Family.



### PROFILE: NOTIFICATIONS / SETTINGS / SHARING









### PROFILE: DEVICE SHARING







### PROFILE: HELP CENTER







### PROFILE: ALEXA / GOOGLE / SETTINGS / ABOUT







### **FEATURES**







### **FEATURES**









### **FEATURES**







### FEATURES / SETTINGS





# **GROUPS**







# **GROUPS**









# **GROUPS**





### **ROOM MANAGEMENT**







### **CREATING SMART SCENES**







### CREATING SMART SCENES









# CREATING SMART SCENES (Selecting Functions)

































# ENABLE SIRI SHORTCUTS (For use with iPhone)







# ENABLE SIRI SHORTCUTS (For use with iPhone)



























### CONNECTING TO GOOGLE ASSISTANT







### **CONNECTING TO GOOGLE ASSISTANT**







### **CONNECTING TO GOOGLE ASSISTANT**







# Minimum System Requirements iOS 9.3 and Android 4.4

May not be compatible with all devices. If you are unable to download the app, the product is not compatible with your device.

Instruction manual may not reflect the latest version of the app. For the latest version, please visit www.feit.com/smartwifibulb.

For Technical Support
Please contact Feit Electric at:

(562) 463-BULB (2852)

Aminfo@feitroom)os are trademarks of Amazon.com, Inc. or its affiliates.

© COMINITE THE TRUE OF THE TWO COURSE OF THE COURSE OF THE

Appl MWW Left, EQ Mone and Siri and the Siri logo are trademarks of Apple Inc., registered in the U.S. and other countries.

App Store is a service mark of Apple Inc.

SDTM, microSDTM, and SDHCTM are trademarks or registered trademarks of SD-3C, LLC in the United States