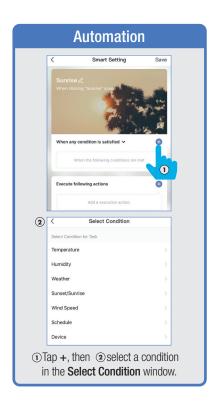

### **CREATING SMART SCENES**

### CREATING SMART SCENES

# CREATING SMART SCENES (Selecting Functions)