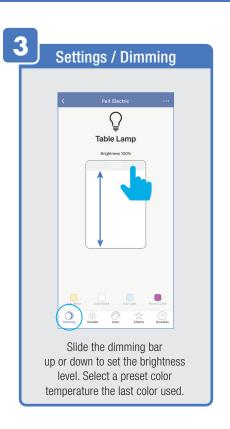

Once you input the Verification Code, you will be brought to this window to input new **Password**.



### PROFILE: SECURITY / LOCATION / ALARM / FAMILY



Tap Gesture Password.



Set your Gesture Password.



Tap Location Managenent.

1 Name your Location,

2 Tap Location (Set Geographic Location).

3 Select a Room or create your own (Add another room).



From the **Profile** Home Screen,
Tap **Message Center.**Under the tab Alarm you can view activities recorded by the Security Camera.
① Once selected, you can
② delete them by tapping the trash icon.



Share **Messages** with Family.



### PROFILE: NOTIFICATIONS / SETTINGS / SHARING









### PROFILE: DEVICE SHARING







### PROFILE: HELP CENTER







### PROFILE: ALEXA / GOOGLE / SETTINGS / ABOUT







### **FEATURES**







### **FEATURES**









### **FEATURES**







### FEATURES / SETTINGS





# **GROUPS**







# **GROUPS**









# **GROUPS**





### **ROOM MANAGEMENT**







### **CREATING SMART SCENES**







### CREATING SMART SCENES









# CREATING SMART SCENES (Selecting Functions)

































# ENABLE SIRI SHORTCUTS (For use with iPhone)







# ENABLE SIRI SHORTCUTS (For use with iPhone)



























### CONNECTING TO GOOGLE ASSISTANT







### **CONNECTING TO GOOGLE ASSISTANT**







### **CONNECTING TO GOOGLE ASSISTANT**







# Minimum System Requirements iOS 9.3 and Android 4.4

May not be compatible with all devices. If you are unable to download the app, the product is not compatible with your device.

Instruction manual may not reflect