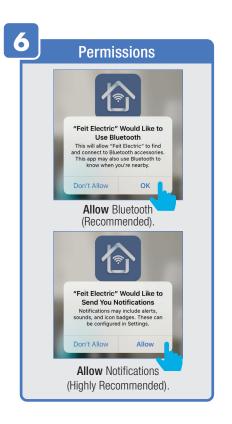

| 18-20 |
| Room Management                                                                                                               | 21    |
| Creating Smart Scenes                                                                                                         | 22-28 |
| Siri Shortcuts                                                                                                                |       |
| Alexa                                                                                                                         | 31-34 |
| Google Assistant                                                                                                              | 35-37 |

### **NETWORK CONNECT AND APP SETUP**







### **APP SETUP**







### **APP SETUP**







### **SMART BULB SETUP**







### **SMART BULB SETUP**







### **SMART BULB SETUP**







### PROFILE: OVERVIEW



### PROFILE: PASSWORD





You will reveive an email (or text) with a **Verfication Code**. to input here.



Once you input the Verification Code, you will be brought to this window to input new **Password**.



### PROFILE: SECURITY / LOCATION / ALARM / FAMILY



Tap Gesture Password.



Set your Gesture Password.



Tap Location Managenent.

1 Name your Location,

2 Tap Location (Set Geographic Location).

3 Select a Room or create your own (Add another room).



From the **Profile** Home Screen,
Tap **Message Center.**Under the tab Alarm you can view activities recorded by the Security Camera.
① Once selected, you can
② delete them by tappi