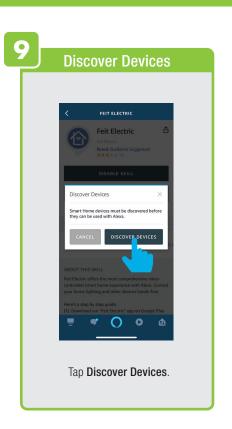

can view activities recorded by the Security Camera.
① Once selected, you can
② delete them by tapping the trash icon.



Share **Messages** with Family.



### PROFILE: NOTIFICATIONS / SETTINGS / SHARING









### PROFILE: DEVICE SHARING







### PROFILE: HELP CENTER







### PROFILE: ALEXA / GOOGLE / SETTINGS / ABOUT







### **FEATURES**







### **FEATURES**









### **FEATURES**







### FEATURES / SETTINGS





# **GROUPS**







# **GROUPS**









# **GROUPS**





### **ROOM MANAGEMENT**







### **CREATING SMART SCENES**







### CREATING SMART SCENES









# CREATING SMART SCENES (Selecting Functions)

































# ENABLE SIRI SHORTCUTS (For use with iPhone)







# ENABLE SIRI SHORTCUTS (For use with iPhone)



























### CONNECTING TO GOOGLE ASSISTANT







### **CONNECTING TO GOOGLE ASSISTANT**







### **CONNECTING TO GOOGLE ASSISTANT**







# Minimum System Requirements iOS 9.3 and Android 4.4

May not be compatible with all devices. If you are unable to download the app, the product is not compatible with your device.

Instruction manual may not reflect the latest version of the app. For the latest version, please visit www.feit.com/smartwifibulb.

For Technical Support
Please contact Feit Electric at:

(562) 463-BULB (2852)

Aminfo@feitroom)os are trademarks of Amazon.com, Inc. or its affiliates.

© COMINITE THE TRUE OF THE TWO COURSE OF THE COURSE OF THE

Appl MWW Left, EQ Mone and Siri and the Siri logo are trademarks of Apple Inc., registered in the U.S. and other countries.

App Sto