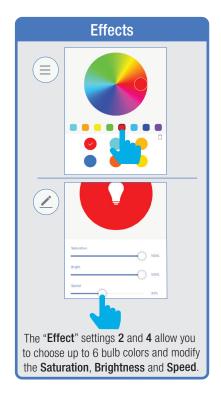

brought to this window to input new **Password**.



### PROFILE: SECURITY / LOCATION / ALARM / FAMILY



Tap Gesture Password.



Set your Gesture Password.



Tap Location Managenent.

1 Name your Location,

2 Tap Location (Set Geographic Location).

3 Select a Room or create your own (Add another room).



From the **Profile** Home Screen,
Tap **Message Center.**Under the tab Alarm you can view activities recorded by the Security Camera.
① Once selected, you can
② delete them by tapping the trash icon.



Share **Messages** with Family.



### PROFILE: NOTIFICATIONS / SETTINGS / SHARING









### PROFILE: DEVICE SHARING







### PROFILE: HELP CENTER







### PROFILE: ALEXA / GOOGLE / SETTINGS / ABOUT







### **FEATURES**







### **FEATURES**









### **FEATURES**







### FEATURES / SETTINGS





# **GROUPS**







# **GROUPS**









# **GROUPS**





### **ROOM MANAGEMENT**







### **CREATING SMART SCENES**







### CREATING SMART SCENES









# CREATING SMART SCENES (Selecting Functions)

































# ENABLE SIRI SHORTCUTS (For use with iPhone)







# ENABLE SIRI SHORTCUTS (For use with iPhone)



























### CONNECTING TO GOOGLE ASSISTANT







### **CONNECTING TO GOOGLE ASSISTANT**







### **CONNECTING TO GOOGLE ASSISTANT**







# Minimum System Requirements iOS 9.3 and Android 4.4

May not be compatible with all devices. If you are unable to download the app, the product is not compatible with your device.

Instruction manual may not reflect the latest version of the app. For the latest ver