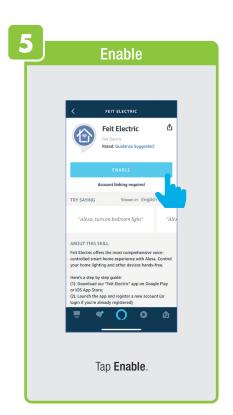

arm you can view activities recorded by the Security Camera.
① Once selected, you can
② delete them by tapping the trash icon.



Share **Messages** with Family.



### PROFILE: NOTIFICATIONS / SETTINGS / SHARING









### PROFILE: DEVICE SHARING







### PROFILE: HELP CENTER







### PROFILE: ALEXA / GOOGLE / SETTINGS / ABOUT







### **FEATURES**







### **FEATURES**









### **FEATURES**







### FEATURES / SETTINGS





# **GROUPS**







# **GROUPS**









# **GROUPS**





### **ROOM MANAGEMENT**







### **CREATING SMART SCENES**







### CREATING SMART SCENES









# CREATING SMART SCENES (Selecting Functions)

































# ENABLE SIRI SHORTCUTS (For use with iPhone)







# ENABLE SIRI SHORTCUTS (For use with iPhone)



























### CONNECTING TO GOOGLE ASSISTANT







### **CONNECTING TO GOOGLE ASSISTANT**







### **CONNECTING TO GOOGLE ASSISTANT**







# Minimum System Requirements iOS 9.3 and Android 4.4

May not be compatible with all devices. If you are unable to download the app, the product is not compatible with your device.

Instruction manual may not reflect the latest version of the app. For the latest version, please visit www.feit.com/smartwifibulb.

For Technical Support
Please contact Feit Electric at:

(562) 463-BULB (2852)

Aminfo@feitroom)os are trademarks of Amazon.com, Inc. or its affiliates.

© COMINITE THE TRUE OF THE TWO COURSE OF THE COURSE OF THE

Appl MWW Left, EQ Mone and Siri and the Siri logo are trademarks of Apple Inc., registered in the U.S. and other countries.