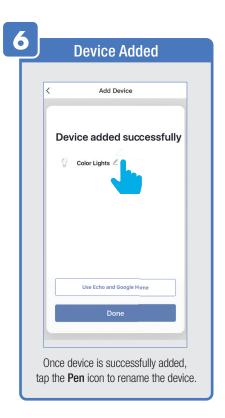

| 21    |
| Creating Smart Scenes                                                                                                         | 22-28 |
| Siri Shortcuts                                                                                                                |       |
| Alexa                                                                                                                         | 31-34 |
| Google Assistant                                                                                                              | 35-37 |

### **NETWORK CONNECT AND APP SETUP**







### **APP SETUP**







### **APP SETUP**







### **SMART BULB SETUP**







### **SMART BULB SETUP**







### **SMART BULB SETUP**







### PROFILE: OVERVIEW



### PROFILE: PASSWORD





You will reveive an email (or text) with a **Verfication Code**. to input here.



Once you input the Verification Code, you will be brought to this window to input new **Password**.



### PROFILE: SECURITY / LOCATION / ALARM / FAMILY



Tap Gesture Password.



Set your Gesture Password.



Tap Location Managenent.

1 Name your Location,

2 Tap Location (Set Geographic Location).

3 Select a Room or create your own (Add another room).



From the **Profile** Home Screen,
Tap **Message Center.**Under the tab Alarm you can view activities recorded by the Security Camera.
① Once selected, you can
② delete them by tapping the trash icon.



Share **Messages** with Family.



### PROFILE: NOTIFICATIONS / SETTINGS / SHARING









###