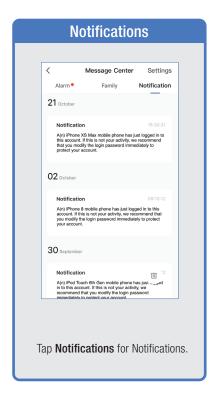

B SETUP**







### PROFILE: OVERVIEW



### PROFILE: PASSWORD





You will reveive an email (or text) with a **Verfication Code**. to input here.



Once you input the Verification Code, you will be brought to this window to input new **Password**.



### PROFILE: SECURITY / LOCATION / ALARM / FAMILY



Tap Gesture Password.



Set your Gesture Password.



Tap Location Managenent.

1 Name your Location,

2 Tap Location (Set Geographic Location).

3 Select a Room or create your own (Add another room).



From the **Profile** Home Screen,
Tap **Message Center.**Under the tab Alarm you can view activities recorded by the Security Camera.
① Once selected, you can
② delete them by tapping the trash icon.



Share **Messages** with Family.



### PROFILE: NOTIFICATIONS / SETTINGS / SHARING









### PROFILE: DEVICE SHARING







### PROFILE: HELP CENTER







### PROFILE: ALEXA / GOOGLE / SETTINGS / ABOUT







### **FEATURES**







### **FEATURES**









### **FEATURES**







### FEATURES / SETTINGS





# **GROUPS**







# **GROUPS**









# **GROUPS**





### **ROOM MANAGEMENT**







### **CREATING SMART SCENES**







### CREATING SMART SCENES









# CREATING SMART SCENES (Selecting Functions)

































# ENABLE SIRI SHORTCUTS (For use with iPhone)







# ENABLE SIRI SHORTCUTS (For use with iPhone)



























### CONNECTING TO GOOGLE ASSISTANT







### **CONNECTING TO GOOGLE ASSISTANT**







### **CONNECTING TO GOOGLE ASSISTANT**







# Minimum System Requirements iOS 9.3 and Android 4.4

May not be