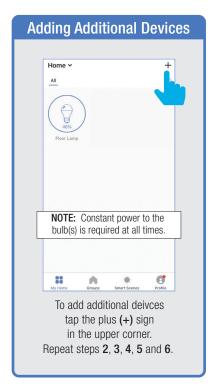

| 21    |
| Creating Smart Scenes                                                                                                         | 22-28 |
| Siri Shortcuts                                                                                                                |       |
| Alexa                                                                                                                         | 31-34 |
| Google Assistant                                                                                                              | 35-37 |

### **NETWORK CONNECT AND APP SETUP**







### **APP SETUP**







### **APP SETUP**







### **SMART BULB SETUP**







### **SMART BULB SETUP**







### **SMART BULB SETUP**







### PROFILE: OVERVIEW



### PROFILE: PASSWORD





You will reveive an email (or text) with a **Verfication Code**. to input here.



Once you input the Verification Code, you will be brought to this window to input new **Password**.



### PROFILE: SECURITY / LOCATION / ALARM / FAMILY



Tap Gesture Password.



Set your Gesture Password.



Tap Location Managenent.

1 Name your Location,

2 Tap Location (Set Geographic Location).

3 Select a Room or create your own (Add another room).



From the **Profile** Home Screen,
Tap **Message Center.**Under the tab Alarm you can view activities recorded by the Security Camera.
① Once selected, you can
② delete them by tapping the trash icon.



Share **Messages** with Family.



### PROFILE: NOTIFICATIONS / SETTINGS / SHARING









### PRO