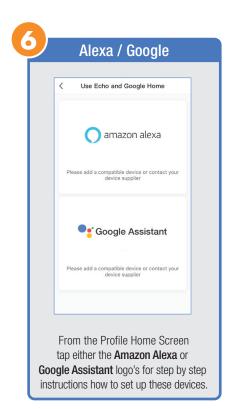

on Code**. to input here.



Once you input the Verification Code, you will be brought to this window to input new **Password**.



### PROFILE: SECURITY / LOCATION / ALARM / FAMILY



Tap Gesture Password.



Set your Gesture Password.



Tap Location Managenent.

1 Name your Location,

2 Tap Location (Set Geographic Location).

3 Select a Room or create your own (Add another room).



From the **Profile** Home Screen,
Tap **Message Center.**Under the tab Alarm you can view activities recorded by the Security Camera.
① Once selected, you can
② delete them by tapping the trash icon.



Share **Messages** with Family.



### PROFILE: NOTIFICATIONS / SETTINGS / SHARING









### PROFILE: DEVICE SHARING







### PROFILE: HELP CENTER







### PROFILE: ALEXA / GOOGLE / SETTINGS / ABOUT







### **FEATURES**







### **FEATURES**









### **FEATURES**







### FEATURES / SETTINGS





# **GROUPS**







# **GROUPS**









# **GROUPS**





### **ROOM MANAGEMENT**







### **CREATING SMART SCENES**







### CREATING SMART SCENES









# CREATING SMART SCENES (Selecting Functions)

































# ENABLE SIRI SHORTCUTS (For use with iPhone)







# ENABLE SIRI SHORTCUTS (For use with iPhone)



























### CONNECTING TO GOOGLE ASSISTANT







### **CONNECTING TO GOOGLE ASSISTANT**







### **CONNECTING TO GOOGLE ASSISTANT**







# Minimum System Requirements iOS 9.3 and Android 4.4

May not be compatible with all devices. If you are unable to download the app, the product is not compatible with your device.

Instru