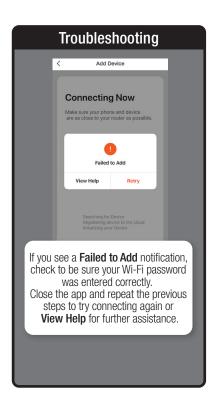

| 21    |
| Creating Smart Scenes                                                                                                         | 22-28 |
| Siri Shortcuts                                                                                                                |       |
| Alexa                                                                                                                         | 31-34 |
| Google Assistant                                                                                                              | 35-37 |

### **NETWORK CONNECT AND APP SETUP**







### **APP SETUP**







### **APP SETUP**







### **SMART BULB SETUP**







### **SMART BULB SETUP**







### **SMART BULB SETUP**







### PROFILE: OVERVIEW



### PROFILE: PASSWORD





You will reveive an email (or text) with a **Verfication Code**. to input here.



Once you input the Verification Code, you will be brought to this window to input new **Password**.



### PROFILE: SECURITY / LOCATION / ALARM / FAMILY



Tap Gesture Password.



Set your Gesture Password.



Tap Location Managenent.

1 Name your Location,

2 Tap Location (Set Geographic Location).

3 Select a Room or create your own (Add another room).



From the **Profile** Home Screen,
Tap **Message Center.**Under the tab Alarm you can view activities recorded by the Security Camera.
① Once selected, you can
② delete them by tapping the trash icon.



Share **Messages** with Family.



### PROFILE: NOTIFICATIONS / SET