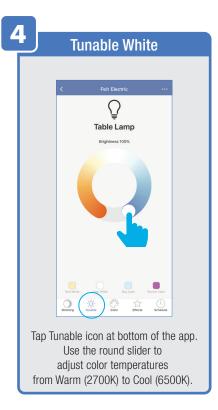

Verification Code, you will be brought to this window to input new **Password**.



### PROFILE: SECURITY / LOCATION / ALARM / FAMILY



Tap Gesture Password.



Set your Gesture Password.



Tap Location Managenent.

1 Name your Location,

2 Tap Location (Set Geographic Location).

3 Select a Room or create your own (Add another room).



From the **Profile** Home Screen,
Tap **Message Center.**Under the tab Alarm you can view activities recorded by the Security Camera.
① Once selected, you can
② delete them by tapping the trash icon.



Share **Messages** with Family.



### PROFILE: NOTIFICATIONS / SETTINGS / SHARING









### PROFILE: DEVICE SHARING







### PROFILE: HELP CENTER







### PROFILE: ALEXA / GOOGLE / SETTINGS / ABOUT







### **FEATURES**







### **FEATURES**









### **FEATURES**







### FEATURES / SETTINGS





# **GROUPS**







# **GROUPS**









# **GROUPS**





### **ROOM MANAGEMENT**







### **CREATING SMART SCENES**







### CREATING SMART SCENES









# CREATING SMART SCENES (Selecting Functions)

































# ENABLE SIRI SHORTCUTS (For use with iPhone)







# ENABLE SIRI SHORTCUTS (For use with iPhone)



























### CONNECTING TO GOOGLE ASSISTANT







### **CONNECTING TO GOOGLE ASSISTANT**







### **CONNECTING TO GOOGLE ASSISTANT**







# Minimum System Requirements iOS 9.3 and Android 4.4

May not be compatible with all devices. If you are unable to download the app, the product is not compatible with your device.

Instruction manual may not reflect the latest version