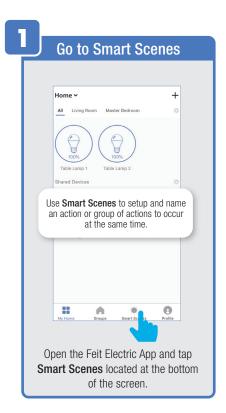

word.



Tap Location Managenent.

1 Name your Location,

2 Tap Location (Set Geographic Location).

3 Select a Room or create your own (Add another room).



From the **Profile** Home Screen,
Tap **Message Center.**Under the tab Alarm you can view activities recorded by the Security Camera.
① Once selected, you can
② delete them by tapping the trash icon.



Share **Messages** with Family.



### PROFILE: NOTIFICATIONS / SETTINGS / SHARING









### PROFILE: DEVICE SHARING







### PROFILE: HELP CENTER







### PROFILE: ALEXA / GOOGLE / SETTINGS / ABOUT







### **FEATURES**







### **FEATURES**









### **FEATURES**







### FEATURES / SETTINGS





# **GROUPS**







# **GROUPS**









# **GROUPS**





### **ROOM MANAGEMENT**







### **CREATING SMART SCENES**







### CREATING SMART SCENES









# CREATING SMART SCENES (Selecting Functions)

































# ENABLE SIRI SHORTCUTS (For use with iPhone)







# ENABLE SIRI SHORTCUTS (For use with iPhone)



























### CONNECTING TO GOOGLE ASSISTANT







### **CONNECTING TO GOOGLE ASSISTANT**







### **CONNECTING TO GOOGLE ASSISTANT**







# Minimum System Requirements iOS 9.3 and Android 4.4

May not be compatible with all devices. If you are unable to download the app, the product is not compatible with your device.

Instruction manual may not reflect the latest version of the app. For the latest version, please visit www.feit.com/smartwifibulb.

For Technical Support
Please contact Feit Electric at:

(562) 463-BULB (2852)

Aminfo@feitroom)os are tra