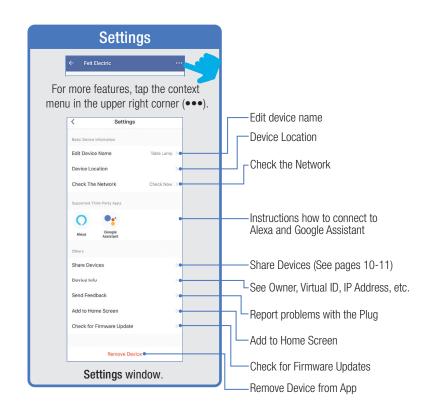

### PROFILE: NOTIFICATIONS / SETTINGS / SHARING

### PROFILE: DEVICE SHARING

### PROFILE: HELP CENTER

### PROFILE: ALEXA / GOOGLE / SETTINGS / ABOUT

### FEATURES / SETTINGS