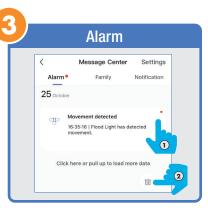

From the **Profile** Home Screen,
Tap **Message Center.**Under the tab Alarm you can view activities recorded by the Security Camera.
① Once selected, you can
② delete them by tapping the trash icon.

Share **Messages** with Family.