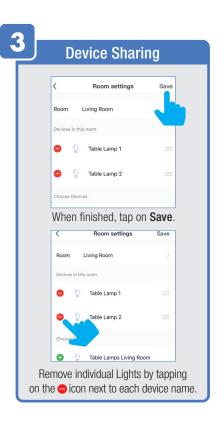

assword.



Set your Gesture Password.



Tap Location Managenent.

1 Name your Location,

2 Tap Location (Set Geographic Location).

3 Select a Room or create your own (Add another room).



From the **Profile** Home Screen,
Tap **Message Center.**Under the tab Alarm you can view activities recorded by the Security Camera.
① Once selected, you can
② delete them by tapping the trash icon.



Share **Messages** with Family.



### PROFILE: NOTIFICATIONS / SETTINGS / SHARING









### PROFILE: DEVICE SHARING







### PROFILE: HELP CENTER







### PROFILE: ALEXA / GOOGLE / SETTINGS / ABOUT







### **FEATURES**







### **FEATURES**









### **FEATURES**







### FEATURES / SETTINGS





# **GROUPS**







# **GROUPS**









# **GROUPS**





### **ROOM MANAGEMENT**







### **CREATING SMART SCENES**







### CREATING SMART SCENES









# CREATING SMART SCENES (Selecting Functions)

































# ENABLE SIRI SHORTCUTS (For use with iPhone)







# ENABLE SIRI SHORTCUTS (For use with iPhone)



























### CONNECTING TO GOOGLE ASSISTANT







### **CONNECTING TO GOOGLE ASSISTANT**







### **CONNECTING TO GOOGLE ASSISTANT**







# Minimum System Requirements iOS 9.3 and Android 4.4

May not be compatible with all devices. If you are unable to download the app, the product is not compatible with your device.

Instruction manual may not reflect the latest version of the app. For the latest version, please visit www.feit.com/smartwifibulb.

For Technical Support
Please contact Feit Electric at:

(562) 463-BULB (