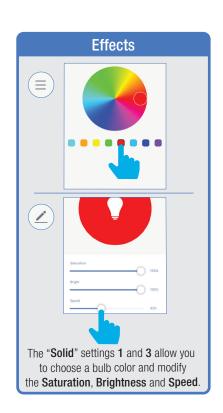

be brought to this window to input new **Password**.



### PROFILE: SECURITY / LOCATION / ALARM / FAMILY



Tap Gesture Password.



Set your Gesture Password.



Tap Location Managenent.

1 Name your Location,

2 Tap Location (Set Geographic Location).

3 Select a Room or create your own (Add another room).



From the **Profile** Home Screen,
Tap **Message Center.**Under the tab Alarm you can view activities recorded by the Security Camera.
① Once selected, you can
② delete them by tapping the trash icon.



Share **Messages** with Family.



### PROFILE: NOTIFICATIONS / SETTINGS / SHARING









### PROFILE: DEVICE SHARING







### PROFILE: HELP CENTER







### PROFILE: ALEXA / GOOGLE / SETTINGS / ABOUT







### **FEATURES**







### **FEATURES**









### **FEATURES**







### FEATURES / SETTINGS





# **GROUPS**







# **GROUPS**









# **GROUPS**





### **ROOM MANAGEMENT**







### **CREATING SMART SCENES**







### CREATING SMART SCENES









# CREATING SMART SCENES (Selecting Functions)

































# ENABLE SIRI SHORTCUTS (For use with iPhone)







# ENABLE SIRI SHORTCUTS (For use with iPhone)



























### CONNECTING TO GOOGLE ASSISTANT







### **CONNECTING TO GOOGLE ASSISTANT**







### **CONNECTING TO GOOGLE ASSISTANT**







# Minimum System Requirements iOS 9.3 and Android 4.4

May not be compatible with all devices. If you are unable to download the app, the product is not compatible with your device.

Instruction manual may not reflect the latest version of the app. For the latest v