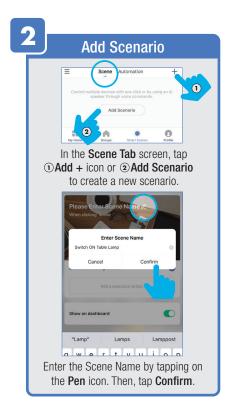

rd.



Tap Location Managenent.

1 Name your Location,

2 Tap Location (Set Geographic Location).

3 Select a Room or create your own (Add another room).



From the **Profile** Home Screen,
Tap **Message Center.**Under the tab Alarm you can view activities recorded by the Security Camera.
① Once selected, you can
② delete them by tapping the trash icon.



Share **Messages** with Family.



### PROFILE: NOTIFICATIONS / SETTINGS / SHARING









### PROFILE: DEVICE SHARING







### PROFILE: HELP CENTER







### PROFILE: ALEXA / GOOGLE / SETTINGS / ABOUT







### **FEATURES**







### **FEATURES**









### **FEATURES**







### FEATURES / SETTINGS





# **GROUPS**







# **GROUPS**









# **GROUPS**





### **ROOM MANAGEMENT**







### **CREATING SMART SCENES**







### CREATING SMART SCENES









# CREATING SMART SCENES (Selecting Functions)

































# ENABLE SIRI SHORTCUTS (For use with iPhone)







# ENABLE SIRI SHORTCUTS (For use with iPhone)



























### CONNECTING TO GOOGLE ASSISTANT







### **CONNECTING TO GOOGLE ASSISTANT**







### **CONNECTING TO GOOGLE ASSISTANT**







# Minimum System Requirements iOS 9.3 and Android 4.4

May not be compatible with all devices. If you are unable to download the app, the product is not compatible with your device.

Instruction manual may not reflect the latest version of the app. For the latest version, please visit www.feit.com/smartwifibulb.

For Technical Support
Please contact Feit Electric at:

(562) 463-BULB (2852)

Aminfo@feitroom)os are trade