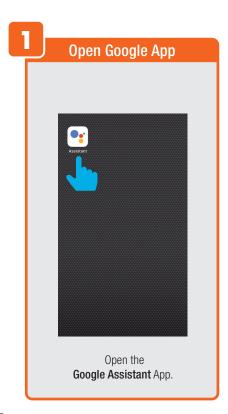

ty Camera.
① Once selected, you can
② delete them by tapping the trash icon.



Share **Messages** with Family.



### PROFILE: NOTIFICATIONS / SETTINGS / SHARING









### PROFILE: DEVICE SHARING







### PROFILE: HELP CENTER







### PROFILE: ALEXA / GOOGLE / SETTINGS / ABOUT







### **FEATURES**







### **FEATURES**









### **FEATURES**







### FEATURES / SETTINGS





# **GROUPS**







# **GROUPS**









# **GROUPS**





### **ROOM MANAGEMENT**







### **CREATING SMART SCENES**







### CREATING SMART SCENES









# CREATING SMART SCENES (Selecting Functions)

































# ENABLE SIRI SHORTCUTS (For use with iPhone)







# ENABLE SIRI SHORTCUTS (For use with iPhone)



























### CONNECTING TO GOOGLE ASSISTANT







### **CONNECTING TO GOOGLE ASSISTANT**







### **CONNECTING TO GOOGLE ASSISTANT**







# Minimum System Requirements iOS 9.3 and Android 4.4

May not be compatible with all devices. If you are unable to download the app, the product is not compatible with your device.

Instruction manual may not reflect the latest version of the app. For the latest version, please visit www.feit.com/smartwifibulb.

For Technical Support
Please contact Feit Electric at:

(562) 463-BULB (2852)

Aminfo@feitroom)os are trademarks of Amazon.com, Inc. or its affiliates.

© COMINITE THE TRUE OF THE TWO COURSE OF THE COURSE OF THE

Appl MWW Left, EQ Mone and Siri and the Siri logo are trademarks of Apple Inc., registered in the U.S. and other countries.

App Store is a service mark of Apple Inc.

SDTM,