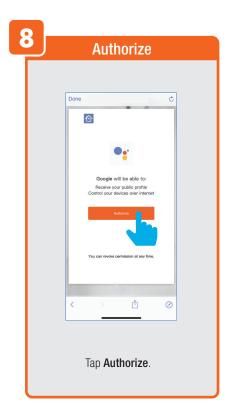

es** with Family.



### PROFILE: NOTIFICATIONS / SETTINGS / SHARING









### PROFILE: DEVICE SHARING







### PROFILE: HELP CENTER







### PROFILE: ALEXA / GOOGLE / SETTINGS / ABOUT







### **FEATURES**







### **FEATURES**









### **FEATURES**







### FEATURES / SETTINGS





# **GROUPS**







# **GROUPS**









# **GROUPS**





### **ROOM MANAGEMENT**







### **CREATING SMART SCENES**







### CREATING SMART SCENES









# CREATING SMART SCENES (Selecting Functions)

































# ENABLE SIRI SHORTCUTS (For use with iPhone)







# ENABLE SIRI SHORTCUTS (For use with iPhone)



























### CONNECTING TO GOOGLE ASSISTANT







### **CONNECTING TO GOOGLE ASSISTANT**







### **CONNECTING TO GOOGLE ASSISTANT**







# Minimum System Requirements iOS 9.3 and Android 4.4

May not be compatible with all devices. If you are unable to download the app, the product is not compatible with your device.

Instruction manual may not reflect the latest version of the app. For the latest version, please visit www.feit.com/smartwifibulb.

For Technical Support
Please contact Feit Electric at:

(562) 463-BULB (2852)

Aminfo@feitroom)os are trademarks of Amazon.com, Inc. or its affiliates.

© COMINITE THE TRUE OF THE TWO COURSE OF THE COURSE OF THE

Appl MWW Left, EQ Mone and Siri and the Siri logo are trademarks of Apple Inc., registered in the U.S. and other countries.

App Store is a service mark of Apple Inc.

SDTM, microSDTM, and SDHCTM are trademarks or registered trademarks of SD-3C, LLC in the United Stat