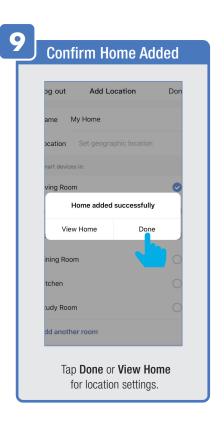

### PROFILE: SECURITY / LOCATION / ALARM / FAMILY

Tap Gesture Password.

Set your Gesture Password.

Tap Location Managenent.

1 Name your Location,

2 Tap Location (Set Geographic Location).

3 Select a Room or create your own (Add another room).