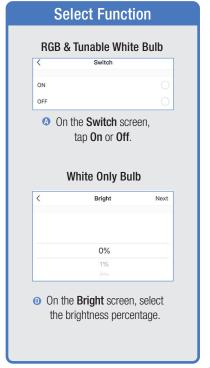

Name your Location,

2 Tap Location (Set Geographic Location).

3 Select a Room or create your own (Add another room).



From the **Profile** Home Screen,
Tap **Message Center.**Under the tab Alarm you can view activities recorded by the Security Camera.
① Once selected, you can
② delete them by tapping the trash icon.



Share **Messages** with Family.



### PROFILE: NOTIFICATIONS / SETTINGS / SHARING









### PROFILE: DEVICE SHARING







### PROFILE: HELP CENTER







### PROFILE: ALEXA / GOOGLE / SETTINGS / ABOUT







### **FEATURES**







### **FEATURES**









### **FEATURES**







### FEATURES / SETTINGS





# **GROUPS**







# **GROUPS**









# **GROUPS**





### **ROOM MANAGEMENT**







### **CREATING SMART SCENES**







### CREATING SMART SCENES









# CREATING SMART SCENES (Selecting Functions)

































# ENABLE SIRI SHORTCUTS (For use with iPhone)







# ENABLE SIRI SHORTCUTS (For use with iPhone)



























### CONNECTING TO GOOGLE ASSISTANT







### **CONNECTING TO GOOGLE ASSISTANT**







### **CONNECTING TO GOOGLE ASSISTANT**







# Minimum System Requirements iOS 9.3 and Android 4.4

May not be compatible with all devices. If you are unable to download the app, the product is not compatible with your device.

Instruction manual may not reflect the latest version of the app. For the latest version, please visit www.feit.com/smartwifibulb.

For Technical Support
Please contact Feit Electric at:

(562) 463-BULB (2852)

Aminfo@feitroom)os are trademarks of Amazon.com, Inc. or its af