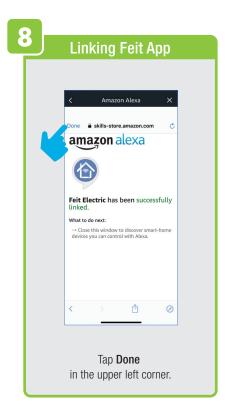

u can view activities recorded by the Security Camera.
① Once selected, you can
② delete them by tapping the trash icon.



Share **Messages** with Family.



### PROFILE: NOTIFICATIONS / SETTINGS / SHARING









### PROFILE: DEVICE SHARING







### PROFILE: HELP CENTER







### PROFILE: ALEXA / GOOGLE / SETTINGS / ABOUT







### **FEATURES**







### **FEATURES**









### **FEATURES**







### FEATURES / SETTINGS





# **GROUPS**







# **GROUPS**









# **GROUPS**





### **ROOM MANAGEMENT**







### **CREATING SMART SCENES**







### CREATING SMART SCENES









# CREATING SMART SCENES (Selecting Functions)

































# ENABLE SIRI SHORTCUTS (For use with iPhone)







# ENABLE SIRI SHORTCUTS (For use with iPhone)



























### CONNECTING TO GOOGLE ASSISTANT







### **CONNECTING TO GOOGLE ASSISTANT**







### **CONNECTING TO GOOGLE ASSISTANT**







# Minimum System Requirements iOS 9.3 and Android 4.4

May not be compatible with all devices. If you are unable to download the app, the product is not compatible with your device.

Instruction manual may not reflect the latest version of the app. For the latest version, please visit www.feit.com/smartwifibulb.

For Technical Support
Please contact Feit Electric at:

(562) 463-BULB (2852)

Aminfo@feitroom)os are trademarks of Amazon.com, Inc. or its affiliates.

© COMINITE THE TRUE OF THE TWO COURSE OF THE COURSE OF THE

Appl MWW Left, EQ Mone and Siri and the Siri logo are trademarks of Apple Inc., registered in the U.S. and other countries.

App S