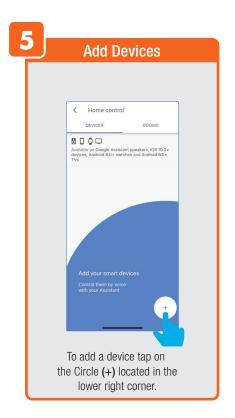

m by tapping the trash icon.



Share **Messages** with Family.



### PROFILE: NOTIFICATIONS / SETTINGS / SHARING









### PROFILE: DEVICE SHARING







### PROFILE: HELP CENTER







### PROFILE: ALEXA / GOOGLE / SETTINGS / ABOUT







### **FEATURES**







### **FEATURES**









### **FEATURES**







### FEATURES / SETTINGS





# **GROUPS**







# **GROUPS**









# **GROUPS**





### **ROOM MANAGEMENT**







### **CREATING SMART SCENES**







### CREATING SMART SCENES









# CREATING SMART SCENES (Selecting Functions)

































# ENABLE SIRI SHORTCUTS (For use with iPhone)







# ENABLE SIRI SHORTCUTS (For use with iPhone)



























### CONNECTING TO GOOGLE ASSISTANT







### **CONNECTING TO GOOGLE ASSISTANT**







### **CONNECTING TO GOOGLE ASSISTANT**







# Minimum System Requirements iOS 9.3 and Android 4.4

May not be compatible with all devices. If you are unable to download the app, the product is not compatible with your device.

Instruction manual may not reflect the latest version of the app. For the latest version, please visit www.feit.com/smartwifibulb.

For Technical Support
Please contact Feit Electric at:

(562) 463-BULB (2852)

Aminfo@feitroom)os are trademarks of Amazon.com, Inc. or its affiliates.

© COMINITE THE TRUE OF THE TWO COURSE OF THE COURSE OF THE

Appl MWW Left, EQ Mone and Siri and the Siri logo are trademarks of Apple Inc., registered in the U.S. and other countries.

App Store is a service mark of Apple Inc.

SDTM, microSDTM, and SDHCTM are trademarks or register