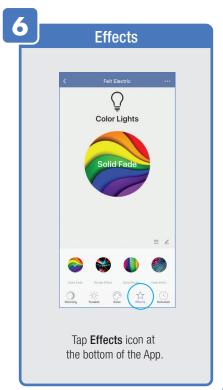

fication Code, you will be brought to this window to input new **Password**.



### PROFILE: SECURITY / LOCATION / ALARM / FAMILY



Tap Gesture Password.



Set your Gesture Password.



Tap Location Managenent.

1 Name your Location,

2 Tap Location (Set Geographic Location).

3 Select a Room or create your own (Add another room).



From the **Profile** Home Screen,
Tap **Message Center.**Under the tab Alarm you can view activities recorded by the Security Camera.
① Once selected, you can
② delete them by tapping the trash icon.



Share **Messages** with Family.



### PROFILE: NOTIFICATIONS / SETTINGS / SHARING









### PROFILE: DEVICE SHARING







### PROFILE: HELP CENTER







### PROFILE: ALEXA / GOOGLE / SETTINGS / ABOUT







### **FEATURES**







### **FEATURES**









### **FEATURES**







### FEATURES / SETTINGS





# **GROUPS**







# **GROUPS**









# **GROUPS**





### **ROOM MANAGEMENT**







### **CREATING SMART SCENES**







### CREATING SMART SCENES









# CREATING SMART SCENES (Selecting Functions)

































# ENABLE SIRI SHORTCUTS (For use with iPhone)







# ENABLE SIRI SHORTCUTS (For use with iPhone)



























### CONNECTING TO GOOGLE ASSISTANT







### **CONNECTING TO GOOGLE ASSISTANT**







### **CONNECTING TO GOOGLE ASSISTANT**







# Minimum System Requirements iOS 9.3 and Android 4.4

May not be compatible with all devices. If you are unable to download the app, the product is not compatible with your device.

Instruction manual may not reflect the latest version of t