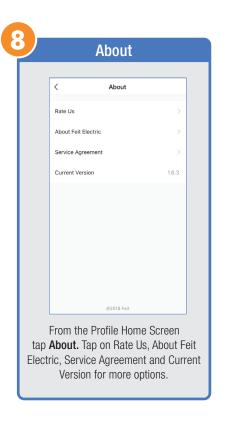

ode**. to input here.



Once you input the Verification Code, you will be brought to this window to input new **Password**.



### PROFILE: SECURITY / LOCATION / ALARM / FAMILY



Tap Gesture Password.



Set your Gesture Password.



Tap Location Managenent.

1 Name your Location,

2 Tap Location (Set Geographic Location).

3 Select a Room or create your own (Add another room).



From the **Profile** Home Screen,
Tap **Message Center.**Under the tab Alarm you can view activities recorded by the Security Camera.
① Once selected, you can
② delete them by tapping the trash icon.



Share **Messages** with Family.



### PROFILE: NOTIFICATIONS / SETTINGS / SHARING









### PROFILE: DEVICE SHARING







### PROFILE: HELP CENTER







### PROFILE: ALEXA / GOOGLE / SETTINGS / ABOUT







### **FEATURES**







### **FEATURES**









### **FEATURES**







### FEATURES / SETTINGS





# **GROUPS**







# **GROUPS**









# **GROUPS**





### **ROOM MANAGEMENT**







### **CREATING SMART SCENES**







### CREATING SMART SCENES









# CREATING SMART SCENES (Selecting Functions)

































# ENABLE SIRI SHORTCUTS (For use with iPhone)







# ENABLE SIRI SHORTCUTS (For use with iPhone)



























### CONNECTING TO GOOGLE ASSISTANT







### **CONNECTING TO GOOGLE ASSISTANT**







### **CONNECTING TO GOOGLE ASSISTANT**







# Minimum System Requirements iOS 9.3 and Android 4.4

May not be compatible with all devices. If you are unable to download the app, the product is not compatible with your device.

Instructio