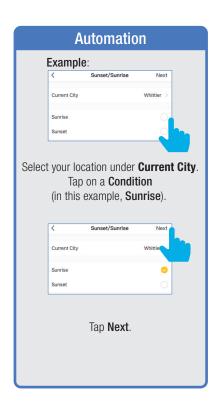

### **CREATING SMART SCENES**

### CREATING SMART SCENES

# CREATING SMART SCENES (Selecting Functions)