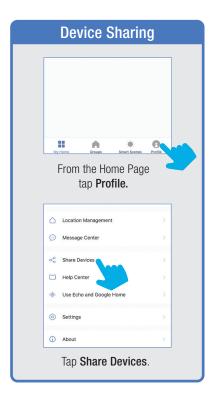

W



### PROFILE: PASSWORD





You will reveive an email (or text) with a **Verfication Code**. to input here.



Once you input the Verification Code, you will be brought to this window to input new **Password**.



### PROFILE: SECURITY / LOCATION / ALARM / FAMILY



Tap Gesture Password.



Set your Gesture Password.



Tap Location Managenent.

1 Name your Location,

2 Tap Location (Set Geographic Location).

3 Select a Room or create your own (Add another room).



From the **Profile** Home Screen,
Tap **Message Center.**Under the tab Alarm you can view activities recorded by the Security Camera.
① Once selected, you can
② delete them by tapping the trash icon.



Share **Messages** with Family.



### PROFILE: NOTIFICATIONS / SETTINGS / SHARING









### PROFILE: DEVICE SHARING







### PROFILE: HELP CENTER







### PROFILE: ALEXA / GOOGLE / SETTINGS / ABOUT







### **FEATURES**







### **FEATURES**









### **FEATURES**







### FEATURES / SETTINGS





# **GROUPS**







# **GROUPS**









# **GROUPS**





### **ROOM MANAGEMENT**







### **CREATING SMART SCENES**







### CREATING SMART SCENES









# CREATING SMART SCENES (Selecting Functions)

































# ENABLE SIRI SHORTCUTS (For use with iPhone)







# ENABLE SIRI SHORTCUTS (For use with iPhone)



























### CONNECTING TO GOOGLE ASSISTANT







### **CONNECTING TO GOOGLE ASSISTANT**







### **CONNECTING TO GOOGLE ASSISTANT**







# Minimum System Requirements iOS 9.3 and Android 4.4

May not be compatible with all devices. If you a