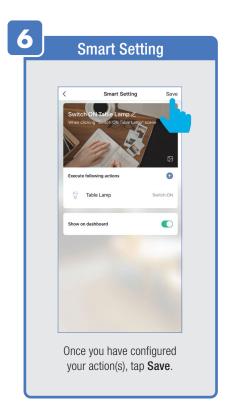

### **CREATING SMART SCENES**

### CREATING SMART SCENES

# CREATING SMART SCENES (Selecting Functions)