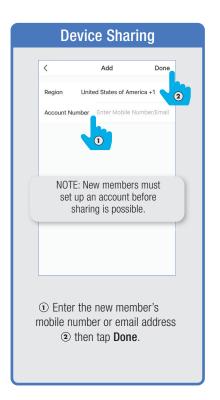

### PROFILE: PASSWORD





You will reveive an email (or text) with a **Verfication Code**. to input here.



Once you input the Verification Code, you will be brought to this window to input new **Password**.



### PROFILE: SECURITY / LOCATION / ALARM / FAMILY



Tap Gesture Password.



Set your Gesture Password.



Tap Location Managenent.

1 Name your Location,

2 Tap Location (Set Geographic Location).

3 Select a Room or create your own (Add another room).



From the **Profile** Home Screen,
Tap **Message Center.**Under the tab Alarm you can view activities recorded by the Security Camera.
① Once selected, you can
② delete them by tapping the trash icon.



Share **Messages** with Family.



### PROFILE: NOTIFICATIONS / SETTINGS / SHARING









### PROFILE: DEVICE SHARING







### PROFILE: HELP CENTER







### PROFILE: ALEXA / GOOGLE / SETTINGS / ABOUT







### **FEATURES**







### **FEATURES**









### **FEATURES**







### FEATURES / SETTINGS





# **GROUPS**







# **GROUPS**









# **GROUPS**





### **ROOM MANAGEMENT**







### **CREATING SMART SCENES**







### CREATING SMART SCENES









# CREATING SMART SCENES (Selecting Functions)

































# ENABLE SIRI SHORTCUTS (For use with iPhone)







# ENABLE SIRI SHORTCUTS (For use with iPhone)



























### CONNECTING TO GOOGLE ASSISTANT







### **CONNECTING TO GOOGLE ASSISTANT**







### **CONNECTING TO GOOGLE ASSISTANT**







# Minimum System Requirements iOS 9.3 and Android 4.4

May not be compatible with all devices. If you are u