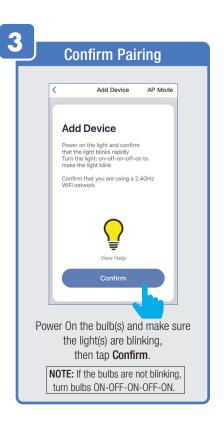

t                                                                                                               | 21    |
| Creating Smart Scenes                                                                                                         | 22-28 |
| Siri Shortcuts                                                                                                                |       |
| Alexa                                                                                                                         | 31-34 |
| Google Assistant                                                                                                              | 35-37 |

### **NETWORK CONNECT AND APP SETUP**







### **APP SETUP**







### **APP SETUP**







### **SMART BULB SETUP**







### **SMART BULB SETUP**







### **SMART BULB SETUP**







### PROFILE: OVERVIEW



### PROFILE: PASSWORD





You will reveive an email (or text) with a **Verfication Code**. to input here.



Once you input the Verification Code, you will be brought to this window to input new **Password**.



### PROFILE: SECURITY / LOCATION / ALARM / FAMILY



Tap Gesture Password.



Set your Gesture Password.



Tap Location Managenent.

1 Name your Location,

2 Tap Location (Set Geographic Location).

3 Select a Room or create your own (Add another room).



From the **Profile** Home Screen,
Tap **Message Center.**Under the tab Alarm you can view activities recorded by the Security Camera.
① Once selected, you can
② delete them by tapping the trash icon.



Share **Messages** with Family.