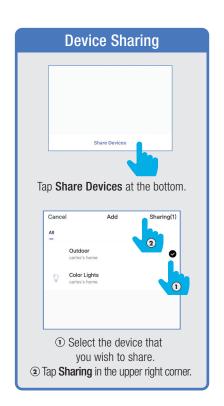

### PROFILE: PASSWORD





You will reveive an email (or text) with a **Verfication Code**. to input here.



Once you input the Verification Code, you will be brought to this window to input new **Password**.



### PROFILE: SECURITY / LOCATION / ALARM / FAMILY



Tap Gesture Password.



Set your Gesture Password.



Tap Location Managenent.

1 Name your Location,

2 Tap Location (Set Geographic Location).

3 Select a Room or create your own (Add another room).



From the **Profile** Home Screen,
Tap **Message Center.**Under the tab Alarm you can view activities recorded by the Security Camera.
① Once selected, you can
② delete them by tapping the trash icon.



Share **Messages** with Family.



### PROFILE: NOTIFICATIONS / SETTINGS / SHARING









### PROFILE: DEVICE SHARING







### PROFILE: HELP CENTER







### PROFILE: ALEXA / GOOGLE / SETTINGS / ABOUT







### **FEATURES**







### **FEATURES**









### **FEATURES**







### FEATURES / SETTINGS





# **GROUPS**







# **GROUPS**









# **GROUPS**





### **ROOM MANAGEMENT**







### **CREATING SMART SCENES**







### CREATING SMART SCENES









# CREATING SMART SCENES (Selecting Functions)

































# ENABLE SIRI SHORTCUTS (For use with iPhone)







# ENABLE SIRI SHORTCUTS (For use with iPhone)



























### CONNECTING TO GOOGLE ASSISTANT







### **CONNECTING TO GOOGLE ASSISTANT**







### **CONNECTING TO GOOGLE ASSISTANT**







# Minimum System Requirements iOS 9.3 and Android 4.4

May not be compatible with all devices. If you are