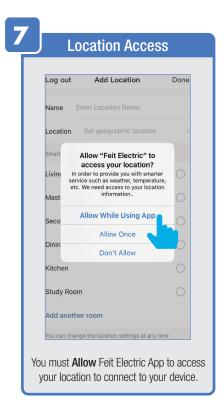

### PROFILE: SECURITY / LOCATION / ALARM / FAMILY

Tap Gesture Password.

Set your Gesture Password.

Tap Location Managenent.

1 Name your Location,

2 Tap Location (Set Geographic Location).

3 Select a Room or create your own (Add another room).