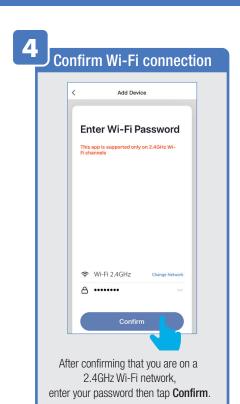

| 21    |
| Creating Smart Scenes                                                                                                         | 22-28 |
| Siri Shortcuts                                                                                                                |       |
| Alexa                                                                                                                         | 31-34 |
| Google Assistant                                                                                                              | 35-37 |

### **NETWORK CONNECT AND APP SETUP**







### **APP SETUP**







### **APP SETUP**







### **SMART BULB SETUP**







### **SMART BULB SETUP**







### **SMART BULB SETUP**







### PROFILE: OVERVIEW



### PROFILE: PASSWORD





You will reveive an email (or text) with a **Verfication Code**. to input here.



Once you input the Verification Code, you will be brought to this window to input new **Password**.



### PROFILE: SECURITY / LOCATION / ALARM / FAMILY



Tap Gesture Password.



Set your Gesture Password.



Tap Location Managenent.

1 Name your Location,

2 Tap Location (Set Geographic Location).

3 Select a Room or create your own (Add another room).



From the **Profile** Home Screen,
Tap **Message Center.**Under the tab Alarm you can view activities recorded by the Security Camera.
① Once selected, you can
② delete them by tapping the trash icon.



Share **Messages** with Family.



### PROFILE: NOTIFICATIONS /