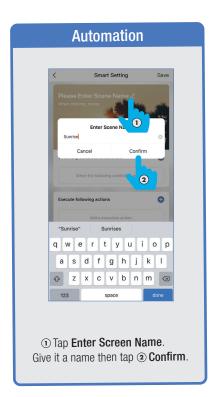

.

3 Select a Room or create your own (Add another room).



From the **Profile** Home Screen,
Tap **Message Center.**Under the tab Alarm you can view activities recorded by the Security Camera.
① Once selected, you can
② delete them by tapping the trash icon.



Share **Messages** with Family.



### PROFILE: NOTIFICATIONS / SETTINGS / SHARING









### PROFILE: DEVICE SHARING







### PROFILE: HELP CENTER







### PROFILE: ALEXA / GOOGLE / SETTINGS / ABOUT







### **FEATURES**







### **FEATURES**









### **FEATURES**







### FEATURES / SETTINGS





# **GROUPS**







# **GROUPS**









# **GROUPS**





### **ROOM MANAGEMENT**







### **CREATING SMART SCENES**







### CREATING SMART SCENES









# CREATING SMART SCENES (Selecting Functions)

































# ENABLE SIRI SHORTCUTS (For use with iPhone)







# ENABLE SIRI SHORTCUTS (For use with iPhone)



























### CONNECTING TO GOOGLE ASSISTANT







### **CONNECTING TO GOOGLE ASSISTANT**







### **CONNECTING TO GOOGLE ASSISTANT**







# Minimum System Requirements iOS 9.3 and Android 4.4

May not be compatible with all devices. If you are unable to download the app, the product is not compatible with your device.

Instruction manual may not reflect the latest version of the app. For the latest version, please visit www.feit.com/smartwifibulb.

For Technical Support
Please contact Feit Electric at:

(562) 463-BULB (2852)

Aminfo@feitroom)os are trademarks of Amazon.com, Inc. or its affiliates.

© COMINITE THE TRUE OF THE TWO COURSE OF THE COURS