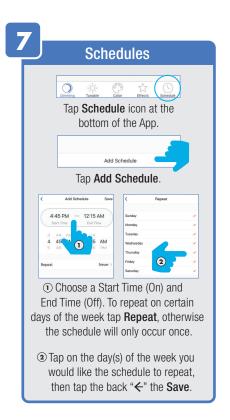

input new **Password**.



### PROFILE: SECURITY / LOCATION / ALARM / FAMILY



Tap Gesture Password.



Set your Gesture Password.



Tap Location Managenent.

1 Name your Location,

2 Tap Location (Set Geographic Location).

3 Select a Room or create your own (Add another room).



From the **Profile** Home Screen,
Tap **Message Center.**Under the tab Alarm you can view activities recorded by the Security Camera.
① Once selected, you can
② delete them by tapping the trash icon.



Share **Messages** with Family.



### PROFILE: NOTIFICATIONS / SETTINGS / SHARING









### PROFILE: DEVICE SHARING







### PROFILE: HELP CENTER







### PROFILE: ALEXA / GOOGLE / SETTINGS / ABOUT







### **FEATURES**







### **FEATURES**









### **FEATURES**







### FEATURES / SETTINGS





# **GROUPS**







# **GROUPS**









# **GROUPS**





### **ROOM MANAGEMENT**







### **CREATING SMART SCENES**







### CREATING SMART SCENES









# CREATING SMART SCENES (Selecting Functions)

































# ENABLE SIRI SHORTCUTS (For use with iPhone)







# ENABLE SIRI SHORTCUTS (For use with iPhone)



























### CONNECTING TO GOOGLE ASSISTANT







### **CONNECTING TO GOOGLE ASSISTANT**







### **CONNECTING TO GOOGLE ASSISTANT**







# Minimum System Requirements iOS 9.3 and Android 4.4

May not be compatible with all devices. If you are unable to download the app, the product is not compatible with your device.

Instruction manual may not reflect the latest version of the app. For the latest version, please visit www.feit