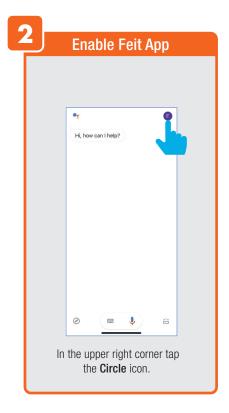

Camera.
① Once selected, you can
② delete them by tapping the trash icon.



Share **Messages** with Family.



### PROFILE: NOTIFICATIONS / SETTINGS / SHARING









### PROFILE: DEVICE SHARING







### PROFILE: HELP CENTER







### PROFILE: ALEXA / GOOGLE / SETTINGS / ABOUT







### **FEATURES**







### **FEATURES**









### **FEATURES**







### FEATURES / SETTINGS





# **GROUPS**







# **GROUPS**









# **GROUPS**





### **ROOM MANAGEMENT**







### **CREATING SMART SCENES**







### CREATING SMART SCENES









# CREATING SMART SCENES (Selecting Functions)

































# ENABLE SIRI SHORTCUTS (For use with iPhone)







# ENABLE SIRI SHORTCUTS (For use with iPhone)



























### CONNECTING TO GOOGLE ASSISTANT







### **CONNECTING TO GOOGLE ASSISTANT**







### **CONNECTING TO GOOGLE ASSISTANT**







# Minimum System Requirements iOS 9.3 and Android 4.4

May not be compatible with all devices. If you are unable to download the app, the product is not compatible with your device.

Instruction manual may not reflect the latest version of the app. For the latest version, please visit www.feit.com/smartwifibulb.

For Technical Support
Please contact Feit Electric at:

(562) 463-BULB (2852)

Aminfo@feitroom)os are trademarks of Amazon.com, Inc. or its affiliates.

© COMINITE THE TRUE OF THE TWO COURSE OF THE COURSE OF THE

Appl MWW Left, EQ Mone and Siri and the Siri logo are trademarks of Apple Inc., registered in the U.S. and other countries.

App Store is a service mark of Apple Inc.

SDTM, mi