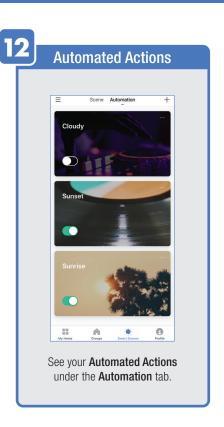

### **CREATING SMART SCENES**

### CREATING SMART SCENES

# CREATING SMART SCENES (Selecting Functions)