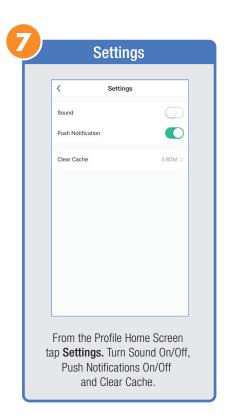

### PROFILE: NOTIFICATIONS / SETTINGS / SHARING

### PROFILE: ALEXA / GOOGLE / SETTINGS / ABOUT