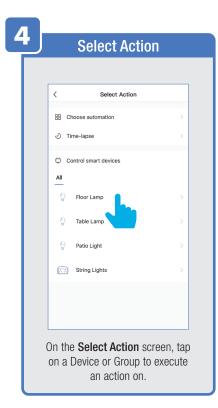

1 Name your Location,

2 Tap Location (Set Geographic Location).

3 Select a Room or create your own (Add another room).



From the **Profile** Home Screen,
Tap **Message Center.**Under the tab Alarm you can view activities recorded by the Security Camera.
① Once selected, you can
② delete them by tapping the trash icon.



Share **Messages** with Family.



### PROFILE: NOTIFICATIONS / SETTINGS / SHARING









### PROFILE: DEVICE SHARING







### PROFILE: HELP CENTER







### PROFILE: ALEXA / GOOGLE / SETTINGS / ABOUT







### **FEATURES**







### **FEATURES**









### **FEATURES**







### FEATURES / SETTINGS





# **GROUPS**







# **GROUPS**









# **GROUPS**





### **ROOM MANAGEMENT**







### **CREATING SMART SCENES**







### CREATING SMART SCENES









# CREATING SMART SCENES (Selecting Functions)

































# ENABLE SIRI SHORTCUTS (For use with iPhone)







# ENABLE SIRI SHORTCUTS (For use with iPhone)



























### CONNECTING TO GOOGLE ASSISTANT







### **CONNECTING TO GOOGLE ASSISTANT**







### **CONNECTING TO GOOGLE ASSISTANT**







# Minimum System Requirements iOS 9.3 and Android 4.4

May not be compatible with all devices. If you are unable to download the app, the product is not compatible with your device.

Instruction manual may not reflect the latest version of the app. For the latest version, please visit www.feit.com/smartwifibulb.

For Technical Support
Please contact Feit Electric at:

(562) 463-BULB (2852)

Aminfo@feitroom)os are trademarks of Amazon.com, Inc. or it