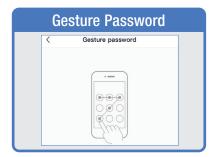

### PROFILE: SECURITY / LOCATION / ALARM / FAMILY

Tap Gesture Password.

Set your Gesture Password.

Tap Location Managenent.

1 Name your Location,

2 Tap Location (Set Geographic Location).

3 Select a Room or create your own (Add another room).