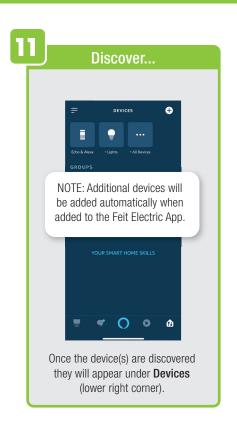

view activities recorded by the Security Camera.
① Once selected, you can
② delete them by tapping the trash icon.



Share **Messages** with Family.



### PROFILE: NOTIFICATIONS / SETTINGS / SHARING









### PROFILE: DEVICE SHARING







### PROFILE: HELP CENTER







### PROFILE: ALEXA / GOOGLE / SETTINGS / ABOUT







### **FEATURES**







### **FEATURES**









### **FEATURES**







### FEATURES / SETTINGS





# **GROUPS**







# **GROUPS**









# **GROUPS**





### **ROOM MANAGEMENT**







### **CREATING SMART SCENES**







### CREATING SMART SCENES









# CREATING SMART SCENES (Selecting Functions)

































# ENABLE SIRI SHORTCUTS (For use with iPhone)







# ENABLE SIRI SHORTCUTS (For use with iPhone)



























### CONNECTING TO GOOGLE ASSISTANT







### **CONNECTING TO GOOGLE ASSISTANT**







### **CONNECTING TO GOOGLE ASSISTANT**







# Minimum System Requirements iOS 9.3 and Android 4.4

May not be compatible with all devices. If you are unable to download the app, the product is not compatible with your device.

Instruction manual may not reflect the latest version of the app. For the latest version, please visit www.feit.com/smartwifibulb.

For Technical Support
Please contact Feit Electric at:

(562) 463-BULB (2852)

Aminfo@feitroom)os are trademarks of Amazon.com, Inc. or its affiliates.

© COMINITE THE TRUE OF THE TWO COURSE OF THE COURSE OF THE

Appl MWW Left, EQ Mone and Siri and the Siri logo are trademarks of Apple Inc., registered in the U.S. and other countries.

App Store i