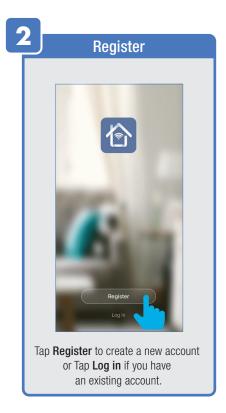

| 18-20 |
| Room Management                                                                                                               | 21    |
| Creating Smart Scenes                                                                                                         | 22-28 |
| Siri Shortcuts                                                                                                                |       |
| Alexa                                                                                                                         | 31-34 |
| Google Assistant                                                                                                              | 35-37 |

### **NETWORK CONNECT AND APP SETUP**







### **APP SETUP**







### **APP SETUP**







### **SMART BULB SETUP**







### **SMART BULB SETUP**







### **SMART BULB SETUP**







### PROFILE: OVERVIEW



### PROFILE: PASSWORD





You will reveive an email (or text) with a **Verfication Code**. to input here.



Once you input the Verification Code, you will be brought to this window to input new **Password**.



### PROFILE: SECURITY / LOCATION / ALARM / FAMILY



Tap Gesture Password.



Set your Gesture Password.



Tap Location Managenent.

1 Name your Location,

2 Tap Location (Set Geographic Location).

3 Select a Room or create your own (Add another room).



From the **Profile** Home Screen,
Tap **Message Center.**Under the tab Alarm you can view activities recorded by the Security Camera.
① Once selected, you