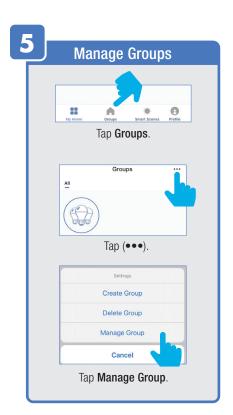

SECURITY / LOCATION / ALARM / FAMILY



Tap Gesture Password.



Set your Gesture Password.



Tap Location Managenent.

1 Name your Location,

2 Tap Location (Set Geographic Location).

3 Select a Room or create your own (Add another room).



From the **Profile** Home Screen,
Tap **Message Center.**Under the tab Alarm you can view activities recorded by the Security Camera.
① Once selected, you can
② delete them by tapping the trash icon.



Share **Messages** with Family.



### PROFILE: NOTIFICATIONS / SETTINGS / SHARING









### PROFILE: DEVICE SHARING







### PROFILE: HELP CENTER







### PROFILE: ALEXA / GOOGLE / SETTINGS / ABOUT







### **FEATURES**







### **FEATURES**









### **FEATURES**







### FEATURES / SETTINGS





# **GROUPS**







# **GROUPS**









# **GROUPS**





### **ROOM MANAGEMENT**







### **CREATING SMART SCENES**







### CREATING SMART SCENES









# CREATING SMART SCENES (Selecting Functions)

































# ENABLE SIRI SHORTCUTS (For use with iPhone)







# ENABLE SIRI SHORTCUTS (For use with iPhone)



























### CONNECTING TO GOOGLE ASSISTANT







### **CONNECTING TO GOOGLE ASSISTANT**







### **CONNECTING TO GOOGLE ASSISTANT**







# Minimum System Requirements iOS 9.3 and Android 4.4

May not be compatible with all devices. If you are unable to download the app, the product is not compatible with your device.

Instruction manual may not reflect the latest version of the app. For the latest version, please visit www.feit.com/smartwifibulb.

For Technical Suppo