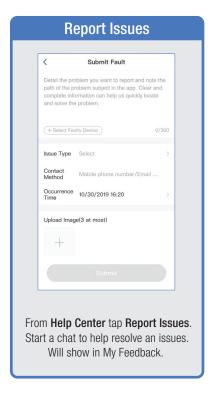

will reveive an email (or text) with a **Verfication Code**. to input here.



Once you input the Verification Code, you will be brought to this window to input new **Password**.



### PROFILE: SECURITY / LOCATION / ALARM / FAMILY



Tap Gesture Password.



Set your Gesture Password.



Tap Location Managenent.

1 Name your Location,

2 Tap Location (Set Geographic Location).

3 Select a Room or create your own (Add another room).



From the **Profile** Home Screen,
Tap **Message Center.**Under the tab Alarm you can view activities recorded by the Security Camera.
① Once selected, you can
② delete them by tapping the trash icon.



Share **Messages** with Family.



### PROFILE: NOTIFICATIONS / SETTINGS / SHARING









### PROFILE: DEVICE SHARING







### PROFILE: HELP CENTER







### PROFILE: ALEXA / GOOGLE / SETTINGS / ABOUT







### **FEATURES**







### **FEATURES**









### **FEATURES**







### FEATURES / SETTINGS





# **GROUPS**







# **GROUPS**









# **GROUPS**





### **ROOM MANAGEMENT**







### **CREATING SMART SCENES**







### CREATING SMART SCENES









# CREATING SMART SCENES (Selecting Functions)

































# ENABLE SIRI SHORTCUTS (For use with iPhone)







# ENABLE SIRI SHORTCUTS (For use with iPhone)



























### CONNECTING TO GOOGLE ASSISTANT







### **CONNECTING TO GOOGLE ASSISTANT**







### **CONNECTING TO GOOGLE ASSISTANT**







# Minimum System Requirements iOS 9.3 and Android 4.4

May not be compatible with all devices. If you are unable to download the app, the p