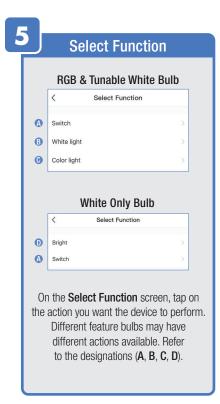

1 Name your Location,

2 Tap Location (Set Geographic Location).

3 Select a Room or create your own (Add another room).



From the **Profile** Home Screen,
Tap **Message Center.**Under the tab Alarm you can view activities recorded by the Security Camera.
① Once selected, you can
② delete them by tapping the trash icon.



Share **Messages** with Family.



### PROFILE: NOTIFICATIONS / SETTINGS / SHARING









### PROFILE: DEVICE SHARING







### PROFILE: HELP CENTER







### PROFILE: ALEXA / GOOGLE / SETTINGS / ABOUT







### **FEATURES**







### **FEATURES**









### **FEATURES**







### FEATURES / SETTINGS





# **GROUPS**







# **GROUPS**









# **GROUPS**





### **ROOM MANAGEMENT**







### **CREATING SMART SCENES**







### CREATING SMART SCENES









# CREATING SMART SCENES (Selecting Functions)

































# ENABLE SIRI SHORTCUTS (For use with iPhone)







# ENABLE SIRI SHORTCUTS (For use with iPhone)



























### CONNECTING TO GOOGLE ASSISTANT







### **CONNECTING TO GOOGLE ASSISTANT**







### **CONNECTING TO GOOGLE ASSISTANT**







# Minimum System Requirements iOS 9.3 and Android 4.4

May not be compatible with all devices. If you are unable to download the app, the product is not compatible with your device.

Instruction manual may not reflect the latest version of the app. For the latest version, please visit www.feit.com/smartwifibulb.

For Technical Support
Please contact Feit Electric at:

(562) 463-BULB (2852)

Aminfo@feitroom)os are trademarks of Amazon.com, Inc. or its