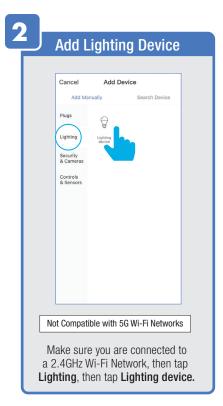

ent                                                                                                               | 21    |
| Creating Smart Scenes                                                                                                         | 22-28 |
| Siri Shortcuts                                                                                                                |       |
| Alexa                                                                                                                         | 31-34 |
| Google Assistant                                                                                                              | 35-37 |

### **NETWORK CONNECT AND APP SETUP**







### **APP SETUP**







### **APP SETUP**







### **SMART BULB SETUP**







### **SMART BULB SETUP**







### **SMART BULB SETUP**







### PROFILE: OVERVIEW



### PROFILE: PASSWORD





You will reveive an email (or text) with a **Verfication Code**. to input here.



Once you input the Verification Code, you will be brought to this window to input new **Password**.



### PROFILE: SECURITY / LOCATION / ALARM / FAMILY



Tap Gesture Password.



Set your Gesture Password.



Tap Location Managenent.

1 Name your Location,

2 Tap Location (Set Geographic Location).

3 Select a Room or create your own (Add another room).



From the **Profile** Home Screen,
Tap **Message Center.**Under the tab Alarm you can view activities recorded by the Security Camera.
① Once selected, you can
② delete them by tapping the trash icon.



Share **Messages** with Family.