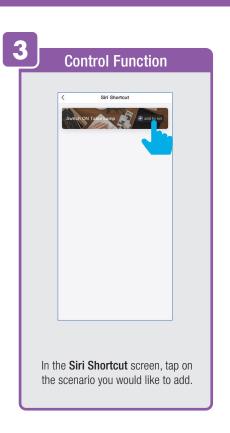

rofile** Home Screen,
Tap **Message Center.**Under the tab Alarm you can view activities recorded by the Security Camera.
① Once selected, you can
② delete them by tapping the trash icon.



Share **Messages** with Family.



### PROFILE: NOTIFICATIONS / SETTINGS / SHARING









### PROFILE: DEVICE SHARING







### PROFILE: HELP CENTER







### PROFILE: ALEXA / GOOGLE / SETTINGS / ABOUT







### **FEATURES**







### **FEATURES**









### **FEATURES**







### FEATURES / SETTINGS





# **GROUPS**







# **GROUPS**









# **GROUPS**





### **ROOM MANAGEMENT**







### **CREATING SMART SCENES**







### CREATING SMART SCENES









# CREATING SMART SCENES (Selecting Functions)

































# ENABLE SIRI SHORTCUTS (For use with iPhone)







# ENABLE SIRI SHORTCUTS (For use with iPhone)



























### CONNECTING TO GOOGLE ASSISTANT







### **CONNECTING TO GOOGLE ASSISTANT**







### **CONNECTING TO GOOGLE ASSISTANT**







# Minimum System Requirements iOS 9.3 and Android 4.4

May not be compatible with all devices. If you are unable to download the app, the product is not compatible with your device.

Instruction manual may not reflect the latest version of the app. For the latest version, please visit www.feit.com/smartwifibulb.

For Technical Support
Please contact Feit Electric at:

(562) 463-BULB (2852)

Aminfo@feitroom)os are trademarks of Amazon.com, Inc. or its affiliates.

© COMINITE THE TRUE OF THE TWO COURSE OF THE COURSE OF THE

Appl MWW Left, EQ Mone and Siri and the Siri logo are trademark