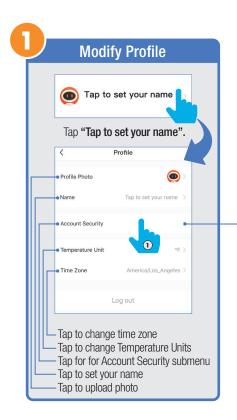

### PROFILE: OVERVIEW

### PROFILE: SECURITY / LOCATION / ALARM / FAMILY

Tap Gesture Password.

Set your Gesture Password.

Tap Location Managenent.

1 Name your Location,

2 Tap Location (Set Geographic Location).

3 Select a Room or create your own (Add another room).