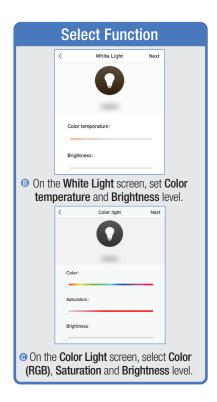

om or create your own (Add another room).



From the **Profile** Home Screen,
Tap **Message Center.**Under the tab Alarm you can view activities recorded by the Security Camera.
① Once selected, you can
② delete them by tapping the trash icon.



Share **Messages** with Family.



### PROFILE: NOTIFICATIONS / SETTINGS / SHARING









### PROFILE: DEVICE SHARING







### PROFILE: HELP CENTER







### PROFILE: ALEXA / GOOGLE / SETTINGS / ABOUT







### **FEATURES**







### **FEATURES**









### **FEATURES**







### FEATURES / SETTINGS





# **GROUPS**







# **GROUPS**









# **GROUPS**





### **ROOM MANAGEMENT**







### **CREATING SMART SCENES**







### CREATING SMART SCENES









# CREATING SMART SCENES (Selecting Functions)

































# ENABLE SIRI SHORTCUTS (For use with iPhone)







# ENABLE SIRI SHORTCUTS (For use with iPhone)



























### CONNECTING TO GOOGLE ASSISTANT







### **CONNECTING TO GOOGLE ASSISTANT**







### **CONNECTING TO GOOGLE ASSISTANT**







# Minimum System Requirements iOS 9.3 and Android 4.4

May not be compatible with all devices. If you are unable to download the app, the product is not compatible with your device.

Instruction manual may not reflect the latest version of the app. For the latest version, please visit www.feit.com/smartwifibulb.

For Technical Support
Please contact Feit Electric at:

(562) 463-BULB (2852)

Aminfo@feitroom)os are trademarks of Amazon.com, Inc. or its affiliates.

© COMINITE THE TRUE OF THE TWO COURSE OF THE COURSE OF THE

Appl M