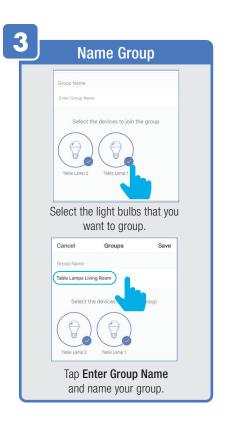

.



### PROFILE: SECURITY / LOCATION / ALARM / FAMILY



Tap Gesture Password.



Set your Gesture Password.



Tap Location Managenent.

1 Name your Location,

2 Tap Location (Set Geographic Location).

3 Select a Room or create your own (Add another room).



From the **Profile** Home Screen,
Tap **Message Center.**Under the tab Alarm you can view activities recorded by the Security Camera.
① Once selected, you can
② delete them by tapping the trash icon.



Share **Messages** with Family.



### PROFILE: NOTIFICATIONS / SETTINGS / SHARING









### PROFILE: DEVICE SHARING







### PROFILE: HELP CENTER







### PROFILE: ALEXA / GOOGLE / SETTINGS / ABOUT







### **FEATURES**







### **FEATURES**









### **FEATURES**







### FEATURES / SETTINGS





# **GROUPS**







# **GROUPS**









# **GROUPS**





### **ROOM MANAGEMENT**







### **CREATING SMART SCENES**







### CREATING SMART SCENES









# CREATING SMART SCENES (Selecting Functions)

































# ENABLE SIRI SHORTCUTS (For use with iPhone)







# ENABLE SIRI SHORTCUTS (For use with iPhone)



























### CONNECTING TO GOOGLE ASSISTANT







### **CONNECTING TO GOOGLE ASSISTANT**







### **CONNECTING TO GOOGLE ASSISTANT**







# Minimum System Requirements iOS 9.3 and Android 4.4

May not be compatible with all devices. If you are unable to download the app, the product is not compatible with your device.

Instruction manual may not reflect the latest version of the app. For the latest version, please visit www.feit.com/smartwifibulb.

F