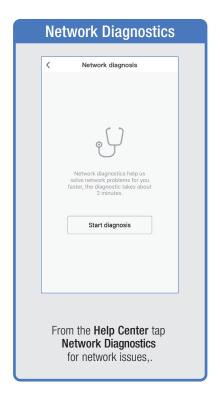

u will reveive an email (or text) with a **Verfication Code**. to input here.



Once you input the Verification Code, you will be brought to this window to input new **Password**.



### PROFILE: SECURITY / LOCATION / ALARM / FAMILY



Tap Gesture Password.



Set your Gesture Password.



Tap Location Managenent.

1 Name your Location,

2 Tap Location (Set Geographic Location).

3 Select a Room or create your own (Add another room).



From the **Profile** Home Screen,
Tap **Message Center.**Under the tab Alarm you can view activities recorded by the Security Camera.
① Once selected, you can
② delete them by tapping the trash icon.



Share **Messages** with Family.



### PROFILE: NOTIFICATIONS / SETTINGS / SHARING









### PROFILE: DEVICE SHARING







### PROFILE: HELP CENTER







### PROFILE: ALEXA / GOOGLE / SETTINGS / ABOUT







### **FEATURES**







### **FEATURES**









### **FEATURES**







### FEATURES / SETTINGS





# **GROUPS**







# **GROUPS**









# **GROUPS**





### **ROOM MANAGEMENT**







### **CREATING SMART SCENES**







### CREATING SMART SCENES









# CREATING SMART SCENES (Selecting Functions)

































# ENABLE SIRI SHORTCUTS (For use with iPhone)







# ENABLE SIRI SHORTCUTS (For use with iPhone)



























### CONNECTING TO GOOGLE ASSISTANT







### **CONNECTING TO GOOGLE ASSISTANT**







### **CONNECTING TO GOOGLE ASSISTANT**







# Minimum System Requirements iOS 9.3 and Android 4.4

May not be compatible with all devices. If you are unable to download the app, the