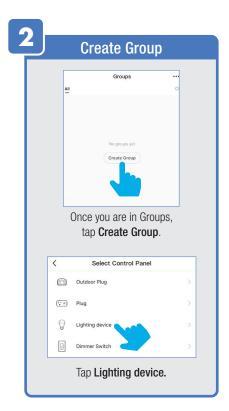

**.



### PROFILE: SECURITY / LOCATION / ALARM / FAMILY



Tap Gesture Password.



Set your Gesture Password.



Tap Location Managenent.

1 Name your Location,

2 Tap Location (Set Geographic Location).

3 Select a Room or create your own (Add another room).



From the **Profile** Home Screen,
Tap **Message Center.**Under the tab Alarm you can view activities recorded by the Security Camera.
① Once selected, you can
② delete them by tapping the trash icon.



Share **Messages** with Family.



### PROFILE: NOTIFICATIONS / SETTINGS / SHARING









### PROFILE: DEVICE SHARING







### PROFILE: HELP CENTER







### PROFILE: ALEXA / GOOGLE / SETTINGS / ABOUT







### **FEATURES**







### **FEATURES**









### **FEATURES**







### FEATURES / SETTINGS





# **GROUPS**







# **GROUPS**









# **GROUPS**





### **ROOM MANAGEMENT**







### **CREATING SMART SCENES**







### CREATING SMART SCENES









# CREATING SMART SCENES (Selecting Functions)

































# ENABLE SIRI SHORTCUTS (For use with iPhone)







# ENABLE SIRI SHORTCUTS (For use with iPhone)



























### CONNECTING TO GOOGLE ASSISTANT







### **CONNECTING TO GOOGLE ASSISTANT**







### **CONNECTING TO GOOGLE ASSISTANT**







# Minimum System Requirements iOS 9.3 and Android 4.4

May not be compatible with all devices. If you are unable to download the app, the product is not compatible with your device.

Instruction manual may not reflect the latest version of the app. For the latest version, please visit www.feit.com/smartwifibulb.