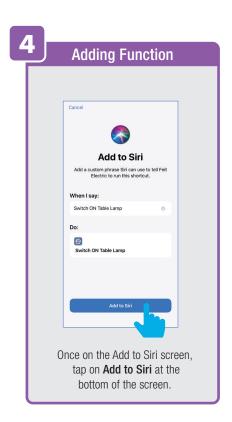

r the tab Alarm you can view activities recorded by the Security Camera.
① Once selected, you can
② delete them by tapping the trash icon.



Share **Messages** with Family.



### PROFILE: NOTIFICATIONS / SETTINGS / SHARING









### PROFILE: DEVICE SHARING







### PROFILE: HELP CENTER







### PROFILE: ALEXA / GOOGLE / SETTINGS / ABOUT







### **FEATURES**







### **FEATURES**









### **FEATURES**







### FEATURES / SETTINGS





# **GROUPS**







# **GROUPS**









# **GROUPS**





### **ROOM MANAGEMENT**







### **CREATING SMART SCENES**







### CREATING SMART SCENES









# CREATING SMART SCENES (Selecting Functions)

































# ENABLE SIRI SHORTCUTS (For use with iPhone)







# ENABLE SIRI SHORTCUTS (For use with iPhone)



























### CONNECTING TO GOOGLE ASSISTANT







### **CONNECTING TO GOOGLE ASSISTANT**







### **CONNECTING TO GOOGLE ASSISTANT**







# Minimum System Requirements iOS 9.3 and Android 4.4

May not be compatible with all devices. If you are unable to download the app, the product is not compatible with your device.

Instruction manual may not reflect the latest version of the app. For the latest version, please visit www.feit.com/smartwifibulb.

For Technical Support
Please contact Feit Electric at:

(562) 463-BULB (2852)

Aminfo@feitroom)os are trademarks of Amazon.com, Inc. or its affiliates.

© COMINITE THE TRUE OF THE TWO COURSE OF THE COURSE OF THE

Appl MWW Left, EQ Mone and Siri and the Siri logo are trademarks of Apple Inc., registered in the U.S. and other