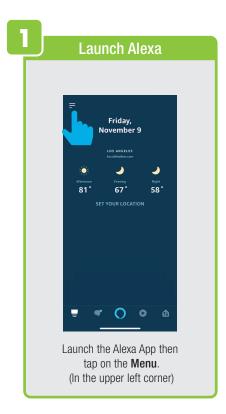

e tab Alarm you can view activities recorded by the Security Camera.
① Once selected, you can
② delete them by tapping the trash icon.



Share **Messages** with Family.



### PROFILE: NOTIFICATIONS / SETTINGS / SHARING









### PROFILE: DEVICE SHARING







### PROFILE: HELP CENTER







### PROFILE: ALEXA / GOOGLE / SETTINGS / ABOUT







### **FEATURES**







### **FEATURES**









### **FEATURES**







### FEATURES / SETTINGS





# **GROUPS**







# **GROUPS**









# **GROUPS**





### **ROOM MANAGEMENT**







### **CREATING SMART SCENES**







### CREATING SMART SCENES









# CREATING SMART SCENES (Selecting Functions)

































# ENABLE SIRI SHORTCUTS (For use with iPhone)







# ENABLE SIRI SHORTCUTS (For use with iPhone)



























### CONNECTING TO GOOGLE ASSISTANT







### **CONNECTING TO GOOGLE ASSISTANT**







### **CONNECTING TO GOOGLE ASSISTANT**







# Minimum System Requirements iOS 9.3 and Android 4.4

May not be compatible with all devices. If you are unable to download the app, the product is not compatible with your device.

Instruction manual may not reflect the latest version of the app. For the latest version, please visit www.feit.com/smartwifibulb.

For Technical Support
Please contact Feit Electric at:

(562) 463-BULB (2852)

Aminfo@feitroom)os are trademarks of Amazon.com, Inc. or its affiliates.

© COMINITE THE TRUE OF THE TWO COURSE OF THE COURSE OF THE

Appl MWW Left, EQ Mone and Siri and the Siri logo are trademarks of Apple Inc., registered in the U.S. and other cou