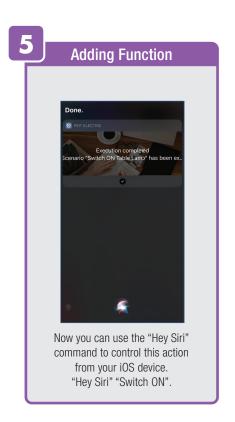

the tab Alarm you can view activities recorded by the Security Camera.
① Once selected, you can
② delete them by tapping the trash icon.



Share **Messages** with Family.



### PROFILE: NOTIFICATIONS / SETTINGS / SHARING









### PROFILE: DEVICE SHARING







### PROFILE: HELP CENTER







### PROFILE: ALEXA / GOOGLE / SETTINGS / ABOUT







### **FEATURES**







### **FEATURES**









### **FEATURES**







### FEATURES / SETTINGS





# **GROUPS**







# **GROUPS**









# **GROUPS**





### **ROOM MANAGEMENT**







### **CREATING SMART SCENES**







### CREATING SMART SCENES









# CREATING SMART SCENES (Selecting Functions)

































# ENABLE SIRI SHORTCUTS (For use with iPhone)







# ENABLE SIRI SHORTCUTS (For use with iPhone)



























### CONNECTING TO GOOGLE ASSISTANT







### **CONNECTING TO GOOGLE ASSISTANT**







### **CONNECTING TO GOOGLE ASSISTANT**







# Minimum System Requirements iOS 9.3 and Android 4.4

May not be compatible with all devices. If you are unable to download the app, the product is not compatible with your device.

Instruction manual may not reflect the latest version of the app. For the latest version, please visit www.feit.com/smartwifibulb.

For Technical Support
Please contact Feit Electric at:

(562) 463-BULB (2852)

Aminfo@feitroom)os are trademarks of Amazon.com, Inc. or its affiliates.

© COMINITE THE TRUE OF THE TWO COURSE OF THE COURSE OF THE

Appl MWW Left, EQ Mone and Siri and the Siri logo are trademarks of Apple Inc., registered in the U.S. and other c