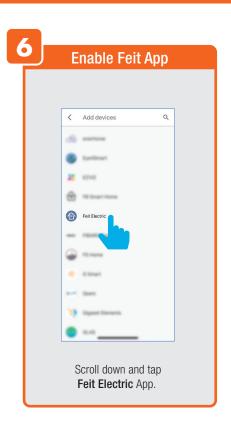

by tapping the trash icon.



Share **Messages** with Family.



### PROFILE: NOTIFICATIONS / SETTINGS / SHARING









### PROFILE: DEVICE SHARING







### PROFILE: HELP CENTER







### PROFILE: ALEXA / GOOGLE / SETTINGS / ABOUT







### **FEATURES**







### **FEATURES**









### **FEATURES**







### FEATURES / SETTINGS





# **GROUPS**







# **GROUPS**









# **GROUPS**





### **ROOM MANAGEMENT**







### **CREATING SMART SCENES**







### CREATING SMART SCENES









# CREATING SMART SCENES (Selecting Functions)

































# ENABLE SIRI SHORTCUTS (For use with iPhone)







# ENABLE SIRI SHORTCUTS (For use with iPhone)



























### CONNECTING TO GOOGLE ASSISTANT







### **CONNECTING TO GOOGLE ASSISTANT**







### **CONNECTING TO GOOGLE ASSISTANT**







# Minimum System Requirements iOS 9.3 and Android 4.4

May not be compatible with all devices. If you are unable to download the app, the product is not compatible with your device.

Instruction manual may not reflect the latest version of the app. For the latest version, please visit www.feit.com/smartwifibulb.

For Technical Support
Please contact Feit Electric at:

(562) 463-BULB (2852)

Aminfo@feitroom)os are trademarks of Amazon.com, Inc. or its affiliates.

© COMINITE THE TRUE OF THE TWO COURSE OF THE COURSE OF THE

Appl MWW Left, EQ Mone and Siri and the Siri logo are trademarks of Apple Inc., registered in the U.S. and other countries.

App Store is a service mark of Apple Inc.

SDTM, microSDTM, and SDHCTM are trademarks or registered