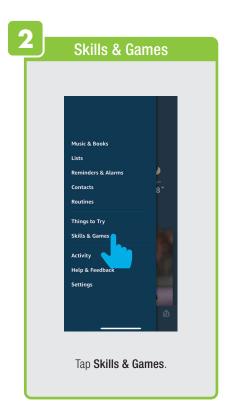

tab Alarm you can view activities recorded by the Security Camera.
① Once selected, you can
② delete them by tapping the trash icon.



Share **Messages** with Family.



### PROFILE: NOTIFICATIONS / SETTINGS / SHARING









### PROFILE: DEVICE SHARING







### PROFILE: HELP CENTER







### PROFILE: ALEXA / GOOGLE / SETTINGS / ABOUT







### **FEATURES**







### **FEATURES**









### **FEATURES**







### FEATURES / SETTINGS





# **GROUPS**







# **GROUPS**









# **GROUPS**





### **ROOM MANAGEMENT**







### **CREATING SMART SCENES**







### CREATING SMART SCENES









# CREATING SMART SCENES (Selecting Functions)

































# ENABLE SIRI SHORTCUTS (For use with iPhone)







# ENABLE SIRI SHORTCUTS (For use with iPhone)



























### CONNECTING TO GOOGLE ASSISTANT







### **CONNECTING TO GOOGLE ASSISTANT**







### **CONNECTING TO GOOGLE ASSISTANT**







# Minimum System Requirements iOS 9.3 and Android 4.4

May not be compatible with all devices. If you are unable to download the app, the product is not compatible with your device.

Instruction manual may not reflect the latest version of the app. For the latest version, please visit www.feit.com/smartwifibulb.

For Technical Support
Please contact Feit Electric at:

(562) 463-BULB (2852)

Aminfo@feitroom)os are trademarks of Amazon.com, Inc. or its affiliates.

© COMINITE THE TRUE OF THE TWO COURSE OF THE COURSE OF THE

Appl MWW Left, EQ Mone and Siri and the Siri logo are trademarks of Apple Inc., registered in the U.S. and other count