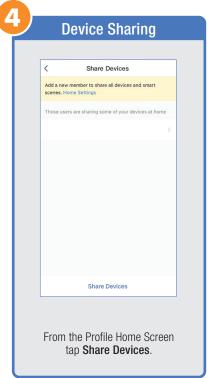

TUP**







### PROFILE: OVERVIEW



### PROFILE: PASSWORD





You will reveive an email (or text) with a **Verfication Code**. to input here.



Once you input the Verification Code, you will be brought to this window to input new **Password**.



### PROFILE: SECURITY / LOCATION / ALARM / FAMILY



Tap Gesture Password.



Set your Gesture Password.



Tap Location Managenent.

1 Name your Location,

2 Tap Location (Set Geographic Location).

3 Select a Room or create your own (Add another room).



From the **Profile** Home Screen,
Tap **Message Center.**Under the tab Alarm you can view activities recorded by the Security Camera.
① Once selected, you can
② delete them by tapping the trash icon.



Share **Messages** with Family.



### PROFILE: NOTIFICATIONS / SETTINGS / SHARING









### PROFILE: DEVICE SHARING







### PROFILE: HELP CENTER







### PROFILE: ALEXA / GOOGLE / SETTINGS / ABOUT







### **FEATURES**







### **FEATURES**









### **FEATURES**







### FEATURES / SETTINGS





# **GROUPS**







# **GROUPS**









# **GROUPS**





### **ROOM MANAGEMENT**







### **CREATING SMART SCENES**







### CREATING SMART SCENES









# CREATING SMART SCENES (Selecting Functions)

































# ENABLE SIRI SHORTCUTS (For use with iPhone)







# ENABLE SIRI SHORTCUTS (For use with iPhone)



























### CONNECTING TO GOOGLE ASSISTANT







### **CONNECTING TO GOOGLE ASSISTANT**







### **CONNECTING TO GOOGLE ASSISTANT**







# Minimum System Requirements iOS 9.3 and Android 4.4

May not be comp