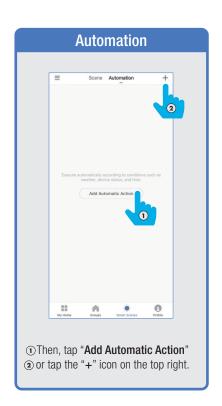

n).

3 Select a Room or create your own (Add another room).



From the **Profile** Home Screen,
Tap **Message Center.**Under the tab Alarm you can view activities recorded by the Security Camera.
① Once selected, you can
② delete them by tapping the trash icon.



Share **Messages** with Family.



### PROFILE: NOTIFICATIONS / SETTINGS / SHARING









### PROFILE: DEVICE SHARING







### PROFILE: HELP CENTER







### PROFILE: ALEXA / GOOGLE / SETTINGS / ABOUT







### **FEATURES**







### **FEATURES**









### **FEATURES**







### FEATURES / SETTINGS





# **GROUPS**







# **GROUPS**









# **GROUPS**





### **ROOM MANAGEMENT**







### **CREATING SMART SCENES**







### CREATING SMART SCENES









# CREATING SMART SCENES (Selecting Functions)

































# ENABLE SIRI SHORTCUTS (For use with iPhone)







# ENABLE SIRI SHORTCUTS (For use with iPhone)



























### CONNECTING TO GOOGLE ASSISTANT







### **CONNECTING TO GOOGLE ASSISTANT**







### **CONNECTING TO GOOGLE ASSISTANT**







# Minimum System Requirements iOS 9.3 and Android 4.4

May not be compatible with all devices. If you are unable to download the app, the product is not compatible with your device.

Instruction manual may not reflect the latest version of the app. For the latest version, please visit www.feit.com/smartwifibulb.

For Technical Support
Please contact Feit Electric at:

(562) 463-BULB (2852)

Aminfo@feitroom)os are trademarks of Amazon.com, Inc. or its affiliates.

© COMINITE THE TRUE OF THE TWO COURSE OF THE COU