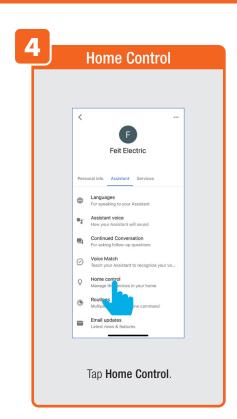

hem by tapping the trash icon.



Share **Messages** with Family.



### PROFILE: NOTIFICATIONS / SETTINGS / SHARING









### PROFILE: DEVICE SHARING







### PROFILE: HELP CENTER







### PROFILE: ALEXA / GOOGLE / SETTINGS / ABOUT







### **FEATURES**







### **FEATURES**









### **FEATURES**







### FEATURES / SETTINGS





# **GROUPS**







# **GROUPS**









# **GROUPS**





### **ROOM MANAGEMENT**







### **CREATING SMART SCENES**







### CREATING SMART SCENES









# CREATING SMART SCENES (Selecting Functions)

































# ENABLE SIRI SHORTCUTS (For use with iPhone)







# ENABLE SIRI SHORTCUTS (For use with iPhone)



























### CONNECTING TO GOOGLE ASSISTANT







### **CONNECTING TO GOOGLE ASSISTANT**







### **CONNECTING TO GOOGLE ASSISTANT**







# Minimum System Requirements iOS 9.3 and Android 4.4

May not be compatible with all devices. If you are unable to download the app, the product is not compatible with your device.

Instruction manual may not reflect the latest version of the app. For the latest version, please visit www.feit.com/smartwifibulb.

For Technical Support
Please contact Feit Electric at:

(562) 463-BULB (2852)

Aminfo@feitroom)os are trademarks of Amazon.com, Inc. or its affiliates.

© COMINITE THE TRUE OF THE TWO COURSE OF THE COURSE OF THE

Appl MWW Left, EQ Mone and Siri and the Siri logo are trademarks of Apple Inc., registered in the U.S. and other countries.

App Store is a service mark of Apple Inc.

SDTM, microSDTM, and SDHCTM are trademarks or regist