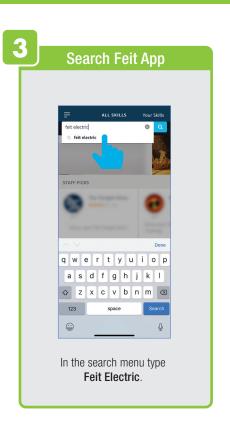

b Alarm you can view activities recorded by the Security Camera.
① Once selected, you can
② delete them by tapping the trash icon.



Share **Messages** with Family.



### PROFILE: NOTIFICATIONS / SETTINGS / SHARING









### PROFILE: DEVICE SHARING







### PROFILE: HELP CENTER







### PROFILE: ALEXA / GOOGLE / SETTINGS / ABOUT







### **FEATURES**







### **FEATURES**









### **FEATURES**







### FEATURES / SETTINGS





# **GROUPS**







# **GROUPS**









# **GROUPS**





### **ROOM MANAGEMENT**







### **CREATING SMART SCENES**







### CREATING SMART SCENES









# CREATING SMART SCENES (Selecting Functions)

































# ENABLE SIRI SHORTCUTS (For use with iPhone)







# ENABLE SIRI SHORTCUTS (For use with iPhone)



























### CONNECTING TO GOOGLE ASSISTANT







### **CONNECTING TO GOOGLE ASSISTANT**







### **CONNECTING TO GOOGLE ASSISTANT**







# Minimum System Requirements iOS 9.3 and Android 4.4

May not be compatible with all devices. If you are unable to download the app, the product is not compatible with your device.

Instruction manual may not reflect the latest version of the app. For the latest version, please visit www.feit.com/smartwifibulb.

For Technical Support
Please contact Feit Electric at:

(562) 463-BULB (2852)

Aminfo@feitroom)os are trademarks of Amazon.com, Inc. or its affiliates.

© COMINITE THE TRUE OF THE TWO COURSE OF THE COURSE OF THE

Appl MWW Left, EQ Mone and Siri and the Siri logo are trademarks of Apple Inc., registered in the U.S. and other countri