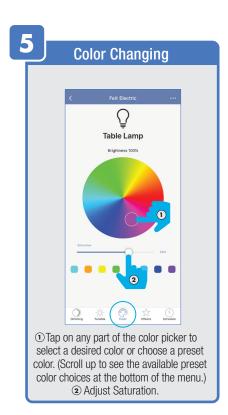

rification Code, you will be brought to this window to input new **Password**.



### PROFILE: SECURITY / LOCATION / ALARM / FAMILY



Tap Gesture Password.



Set your Gesture Password.



Tap Location Managenent.

1 Name your Location,

2 Tap Location (Set Geographic Location).

3 Select a Room or create your own (Add another room).



From the **Profile** Home Screen,
Tap **Message Center.**Under the tab Alarm you can view activities recorded by the Security Camera.
① Once selected, you can
② delete them by tapping the trash icon.



Share **Messages** with Family.



### PROFILE: NOTIFICATIONS / SETTINGS / SHARING









### PROFILE: DEVICE SHARING







### PROFILE: HELP CENTER







### PROFILE: ALEXA / GOOGLE / SETTINGS / ABOUT







### **FEATURES**







### **FEATURES**









### **FEATURES**







### FEATURES / SETTINGS





# **GROUPS**







# **GROUPS**









# **GROUPS**





### **ROOM MANAGEMENT**







### **CREATING SMART SCENES**







### CREATING SMART SCENES









# CREATING SMART SCENES (Selecting Functions)

































# ENABLE SIRI SHORTCUTS (For use with iPhone)







# ENABLE SIRI SHORTCUTS (For use with iPhone)



























### CONNECTING TO GOOGLE ASSISTANT







### **CONNECTING TO GOOGLE ASSISTANT**







### **CONNECTING TO GOOGLE ASSISTANT**







# Minimum System Requirements iOS 9.3 and Android 4.4

May not be compatible with all devices. If you are unable to download the app, the product is not compatible with your device.

Instruction manual may not reflect the latest version of