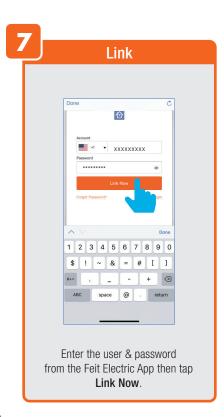

ages** with Family.



### PROFILE: NOTIFICATIONS / SETTINGS / SHARING









### PROFILE: DEVICE SHARING







### PROFILE: HELP CENTER







### PROFILE: ALEXA / GOOGLE / SETTINGS / ABOUT







### **FEATURES**







### **FEATURES**









### **FEATURES**







### FEATURES / SETTINGS





# **GROUPS**







# **GROUPS**









# **GROUPS**





### **ROOM MANAGEMENT**







### **CREATING SMART SCENES**







### CREATING SMART SCENES









# CREATING SMART SCENES (Selecting Functions)

































# ENABLE SIRI SHORTCUTS (For use with iPhone)







# ENABLE SIRI SHORTCUTS (For use with iPhone)



























### CONNECTING TO GOOGLE ASSISTANT







### **CONNECTING TO GOOGLE ASSISTANT**







### **CONNECTING TO GOOGLE ASSISTANT**







# Minimum System Requirements iOS 9.3 and Android 4.4

May not be compatible with all devices. If you are unable to download the app, the product is not compatible with your device.

Instruction manual may not reflect the latest version of the app. For the latest version, please visit www.feit.com/smartwifibulb.

For Technical Support
Please contact Feit Electric at:

(562) 463-BULB (2852)

Aminfo@feitroom)os are trademarks of Amazon.com, Inc. or its affiliates.

© COMINITE THE TRUE OF THE TWO COURSE OF THE COURSE OF THE

Appl MWW Left, EQ Mone and Siri and the Siri logo are trademarks of Apple Inc., registered in the U.S. and other countries.

App Store is a service mark of Apple Inc.

SDTM, microSDTM, and SDHCTM are trademarks or registered trademarks of SD-3C, LLC in the United St