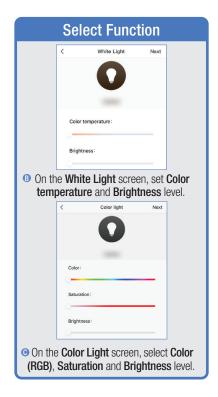

Location).

3 Select a Room or create your own (Add another room).



From the **Profile** Home Screen,
Tap **Message Center.**Under the tab Alarm you can view activities recorded by the Security Camera.
① Once selected, you can
② delete them by tapping the trash icon.



Share **Messages** with Family.



### PROFILE: NOTIFICATIONS / SETTINGS / SHARING









### PROFILE: DEVICE SHARING







### PROFILE: HELP CENTER







### PROFILE: ALEXA / GOOGLE / SETTINGS / ABOUT







### **FEATURES**







### **FEATURES**









### **FEATURES**







### FEATURES / SETTINGS





# **GROUPS**







# **GROUPS**









# **GROUPS**





### **ROOM MANAGEMENT**







### **CREATING SMART SCENES**







### CREATING SMART SCENES









# CREATING SMART SCENES (Selecting Functions)

































# ENABLE SIRI SHORTCUTS (For use with iPhone)







# ENABLE SIRI SHORTCUTS (For use with iPhone)



























### CONNECTING TO GOOGLE ASSISTANT







### **CONNECTING TO GOOGLE ASSISTANT**







### **CONNECTING TO GOOGLE ASSISTANT**







# Minimum System Requirements iOS 9.3 and Android 4.4

May not be compatible with all devices. If you are unable to download the app, the product is not compatible with your device.

Instruction manual may not reflect the latest version of the app. For the latest version, please visit www.feit.com/smartwifibulb.

For Technical Support
Please contact Feit Electric at:

(562) 463-BULB (2852)

Aminfo@feitroom)os are trademarks of Amazon.com, Inc. or its affiliates.

© COMINITE THE TRUE OF THE TWO COURSE OF