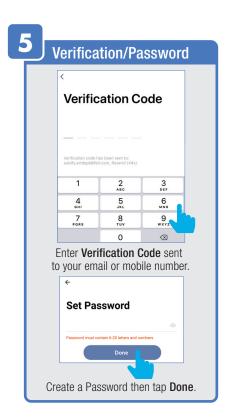

### PROFILE: PASSWORD

You will reveive an email (or text) with a **Verfication Code**. to input here.

Once you input the Verification Code, you will be brought to this window to input new **Password**.