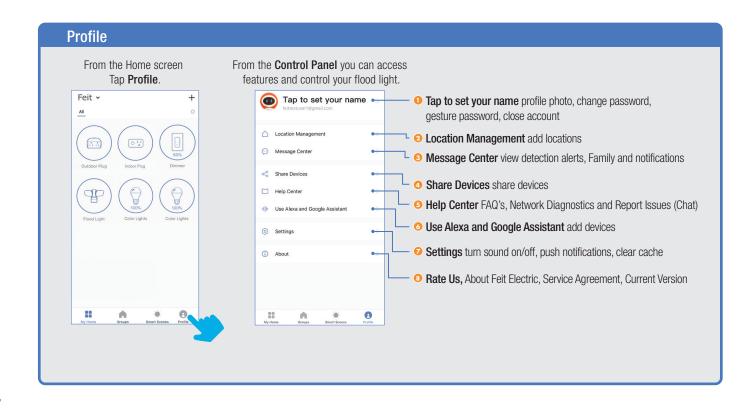

### PROFILE: OVERVIEW

### PROFILE: SECURITY / LOCATION / ALARM / FAMILY

Tap Gesture Password.

Set your Gesture Password.

Tap Location Managenent.

1 Name your Location,

2 Tap Location (Set Geographic Location).

3 Select a Room or create your own (Add another room).

From the **Profile** Home Screen,
Tap **Message Center.**Under the tab Alarm you can view activities recorded by the Security Camera.
① Once selected, you can
② delete them by tapping the trash icon.

Share **Messages** with Family.