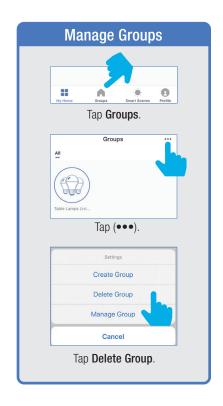

/ ALARM / FAMILY



Tap Gesture Password.



Set your Gesture Password.



Tap Location Managenent.

1 Name your Location,

2 Tap Location (Set Geographic Location).

3 Select a Room or create your own (Add another room).



From the **Profile** Home Screen,
Tap **Message Center.**Under the tab Alarm you can view activities recorded by the Security Camera.
① Once selected, you can
② delete them by tapping the trash icon.



Share **Messages** with Family.



### PROFILE: NOTIFICATIONS / SETTINGS / SHARING









### PROFILE: DEVICE SHARING







### PROFILE: HELP CENTER







### PROFILE: ALEXA / GOOGLE / SETTINGS / ABOUT







### **FEATURES**







### **FEATURES**









### **FEATURES**







### FEATURES / SETTINGS





# **GROUPS**







# **GROUPS**









# **GROUPS**





### **ROOM MANAGEMENT**







### **CREATING SMART SCENES**







### CREATING SMART SCENES









# CREATING SMART SCENES (Selecting Functions)

































# ENABLE SIRI SHORTCUTS (For use with iPhone)







# ENABLE SIRI SHORTCUTS (For use with iPhone)



























### CONNECTING TO GOOGLE ASSISTANT







### **CONNECTING TO GOOGLE ASSISTANT**







### **CONNECTING TO GOOGLE ASSISTANT**







# Minimum System Requirements iOS 9.3 and Android 4.4

May not be compatible with all devices. If you are unable to download the app, the product is not compatible with your device.

Instruction manual may not reflect the latest version of the app. For the latest version, please visit www.feit.com/smartwifibulb.

For Technical Support
Please contact Fe