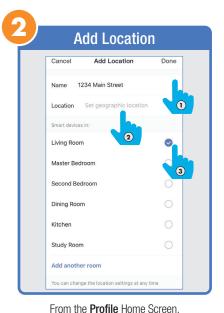

### PROFILE: SECURITY / LOCATION / ALARM / FAMILY

Tap Gesture Password.

Set your Gesture Password.

Tap Location Managenent.

1 Name your Location,

2 Tap Location (Set Geographic Location).

3 Select a Room or create your own (Add another room).