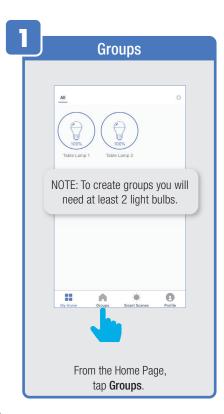

rd**.



### PROFILE: SECURITY / LOCATION / ALARM / FAMILY



Tap Gesture Password.



Set your Gesture Password.



Tap Location Managenent.

1 Name your Location,

2 Tap Location (Set Geographic Location).

3 Select a Room or create your own (Add another room).



From the **Profile** Home Screen,
Tap **Message Center.**Under the tab Alarm you can view activities recorded by the Security Camera.
① Once selected, you can
② delete them by tapping the trash icon.



Share **Messages** with Family.



### PROFILE: NOTIFICATIONS / SETTINGS / SHARING









### PROFILE: DEVICE SHARING







### PROFILE: HELP CENTER







### PROFILE: ALEXA / GOOGLE / SETTINGS / ABOUT







### **FEATURES**







### **FEATURES**









### **FEATURES**







### FEATURES / SETTINGS





# **GROUPS**







# **GROUPS**









# **GROUPS**





### **ROOM MANAGEMENT**







### **CREATING SMART SCENES**







### CREATING SMART SCENES









# CREATING SMART SCENES (Selecting Functions)

































# ENABLE SIRI SHORTCUTS (For use with iPhone)







# ENABLE SIRI SHORTCUTS (For use with iPhone)



























### CONNECTING TO GOOGLE ASSISTANT







### **CONNECTING TO GOOGLE ASSISTANT**







### **CONNECTING TO GOOGLE ASSISTANT**







# Minimum System Requirements iOS 9.3 and Android 4.4

May not be compatible with all devices. If you are unable to download the app, the product is not compatible with your device.

Instruction manual may not reflect the latest version of the app. For the latest version, please visit www.feit.com/smartwifibulb