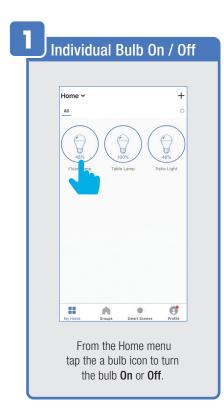

.



Once you input the Verification Code, you will be brought to this window to input new **Password**.



### PROFILE: SECURITY / LOCATION / ALARM / FAMILY



Tap Gesture Password.



Set your Gesture Password.



Tap Location Managenent.

1 Name your Location,

2 Tap Location (Set Geographic Location).

3 Select a Room or create your own (Add another room).



From the **Profile** Home Screen,
Tap **Message Center.**Under the tab Alarm you can view activities recorded by the Security Camera.
① Once selected, you can
② delete them by tapping the trash icon.



Share **Messages** with Family.



### PROFILE: NOTIFICATIONS / SETTINGS / SHARING









### PROFILE: DEVICE SHARING







### PROFILE: HELP CENTER







### PROFILE: ALEXA / GOOGLE / SETTINGS / ABOUT







### **FEATURES**







### **FEATURES**









### **FEATURES**







### FEATURES / SETTINGS





# **GROUPS**







# **GROUPS**









# **GROUPS**





### **ROOM MANAGEMENT**







### **CREATING SMART SCENES**







### CREATING SMART SCENES









# CREATING SMART SCENES (Selecting Functions)

































# ENABLE SIRI SHORTCUTS (For use with iPhone)







# ENABLE SIRI SHORTCUTS (For use with iPhone)



























### CONNECTING TO GOOGLE ASSISTANT







### **CONNECTING TO GOOGLE ASSISTANT**







### **CONNECTING TO GOOGLE ASSISTANT**







# Minimum System Requirements iOS 9.3 and Android 4.4

May not be compatible with all devices. If you are unable to download the app, the product is not compatible with your device.

Instruction manual may not ref