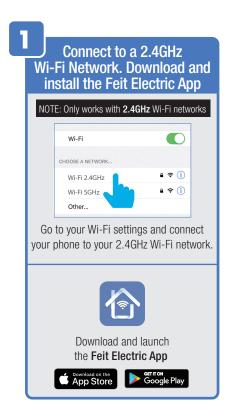

| 18-20 |
| Room Management                                                                                                               | 21    |
| Creating Smart Scenes                                                                                                         | 22-28 |
| Siri Shortcuts                                                                                                                |       |
| Alexa                                                                                                                         | 31-34 |
| Google Assistant                                                                                                              | 35-37 |

### **NETWORK CONNECT AND APP SETUP**







### **APP SETUP**







### **APP SETUP**







### **SMART BULB SETUP**







### **SMART BULB SETUP**







### **SMART BULB SETUP**







### PROFILE: OVERVIEW



### PROFILE: PASSWORD





You will reveive an email (or text) with a **Verfication Code**. to input here.



Once you input the Verification Code, you will be brought to this window to input new **Password**.



### PROFILE: SECURITY / LOCATION / ALARM / FAMILY



Tap Gesture Password.



Set your Gesture Password.



Tap Location Managenent.

1 Name your Location,

2 Tap Location (Set Geographic Location).

3 Select a Room or create your own (Add another room).



From the **Profile** Home Screen,
Tap **Message Center.**Under the tab Alarm you can view activities recorded by the Security Camera.
① Once selected, y