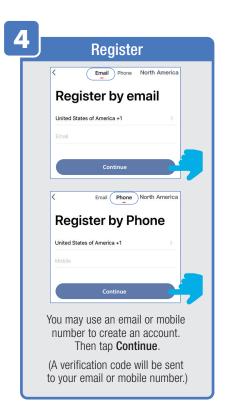

| 18-20 |
| Room Management                                                                                                               | 21    |
| Creating Smart Scenes                                                                                                         | 22-28 |
| Siri Shortcuts                                                                                                                |       |
| Alexa                                                                                                                         | 31-34 |
| Google Assistant                                                                                                              | 35-37 |

### **NETWORK CONNECT AND APP SETUP**







### **APP SETUP**







### **APP SETUP**







### **SMART BULB SETUP**







### **SMART BULB SETUP**







### **SMART BULB SETUP**







### PROFILE: OVERVIEW



### PROFILE: PASSWORD





You will reveive an email (or text) with a **Verfication Code**. to input here.



Once you input the Verification Code, you will be brought to this window to input new **Password**.



### PROFILE: SECURITY / LOCATION / ALARM / FAMILY



Tap Gesture Password.



Set your Gesture Password.



Tap Location Managenent.

1 Name your Location,

2 Tap Location (Set Geographic Location).

3 Select a Room or create your own (Add another room).



From the **Profile** Home Screen,
Tap **Message Center.**Under the tab Alarm you can view activities recorded by the Security Camera.
① Once selected, you can
② delete them by t