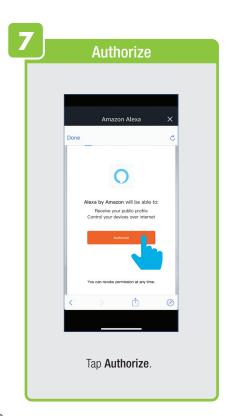

you can view activities recorded by the Security Camera.
① Once selected, you can
② delete them by tapping the trash icon.



Share **Messages** with Family.



### PROFILE: NOTIFICATIONS / SETTINGS / SHARING









### PROFILE: DEVICE SHARING







### PROFILE: HELP CENTER







### PROFILE: ALEXA / GOOGLE / SETTINGS / ABOUT







### **FEATURES**







### **FEATURES**









### **FEATURES**







### FEATURES / SETTINGS





# **GROUPS**







# **GROUPS**









# **GROUPS**





### **ROOM MANAGEMENT**







### **CREATING SMART SCENES**







### CREATING SMART SCENES









# CREATING SMART SCENES (Selecting Functions)

































# ENABLE SIRI SHORTCUTS (For use with iPhone)







# ENABLE SIRI SHORTCUTS (For use with iPhone)



























### CONNECTING TO GOOGLE ASSISTANT







### **CONNECTING TO GOOGLE ASSISTANT**







### **CONNECTING TO GOOGLE ASSISTANT**







# Minimum System Requirements iOS 9.3 and Android 4.4

May not be compatible with all devices. If you are unable to download the app, the product is not compatible with your device.

Instruction manual may not reflect the latest version of the app. For the latest version, please visit www.feit.com/smartwifibulb.

For Technical Support
Please contact Feit Electric at:

(562) 463-BULB (2852)

Aminfo@feitroom)os are trademarks of Amazon.com, Inc. or its affiliates.

© COMINITE THE TRUE OF THE TWO COURSE OF THE COURSE OF THE

Appl MWW Left, EQ Mone and Siri and the Siri logo are trademarks of Apple Inc., registered in the U.S. and other countries.

App