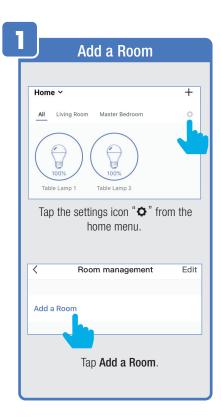

re Password.



Set your Gesture Password.



Tap Location Managenent.

1 Name your Location,

2 Tap Location (Set Geographic Location).

3 Select a Room or create your own (Add another room).



From the **Profile** Home Screen,
Tap **Message Center.**Under the tab Alarm you can view activities recorded by the Security Camera.
① Once selected, you can
② delete them by tapping the trash icon.



Share **Messages** with Family.



### PROFILE: NOTIFICATIONS / SETTINGS / SHARING









### PROFILE: DEVICE SHARING







### PROFILE: HELP CENTER







### PROFILE: ALEXA / GOOGLE / SETTINGS / ABOUT







### **FEATURES**







### **FEATURES**









### **FEATURES**







### FEATURES / SETTINGS





# **GROUPS**







# **GROUPS**









# **GROUPS**





### **ROOM MANAGEMENT**







### **CREATING SMART SCENES**







### CREATING SMART SCENES









# CREATING SMART SCENES (Selecting Functions)

































# ENABLE SIRI SHORTCUTS (For use with iPhone)







# ENABLE SIRI SHORTCUTS (For use with iPhone)



























### CONNECTING TO GOOGLE ASSISTANT







### **CONNECTING TO GOOGLE ASSISTANT**







### **CONNECTING TO GOOGLE ASSISTANT**







# Minimum System Requirements iOS 9.3 and Android 4.4

May not be compatible with all devices. If you are unable to download the app, the product is not compatible with your device.

Instruction manual may not reflect the latest version of the app. For the latest version, please visit www.feit.com/smartwifibulb.

For Technical Support
Please contact Feit Electric at:

(562) 463-BU