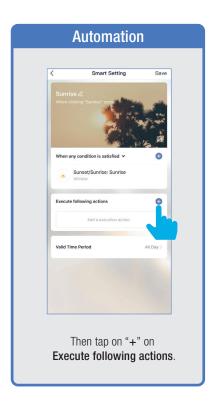

### **CREATING SMART SCENES**

### CREATING SMART SCENES

# CREATING SMART SCENES (Selecting Functions)