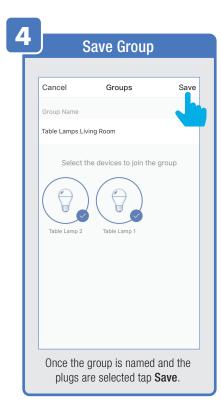

: SECURITY / LOCATION / ALARM / FAMILY



Tap Gesture Password.



Set your Gesture Password.



Tap Location Managenent.

1 Name your Location,

2 Tap Location (Set Geographic Location).

3 Select a Room or create your own (Add another room).



From the **Profile** Home Screen,
Tap **Message Center.**Under the tab Alarm you can view activities recorded by the Security Camera.
① Once selected, you can
② delete them by tapping the trash icon.



Share **Messages** with Family.



### PROFILE: NOTIFICATIONS / SETTINGS / SHARING









### PROFILE: DEVICE SHARING







### PROFILE: HELP CENTER







### PROFILE: ALEXA / GOOGLE / SETTINGS / ABOUT







### **FEATURES**







### **FEATURES**









### **FEATURES**







### FEATURES / SETTINGS





# **GROUPS**







# **GROUPS**









# **GROUPS**





### **ROOM MANAGEMENT**







### **CREATING SMART SCENES**







### CREATING SMART SCENES









# CREATING SMART SCENES (Selecting Functions)

































# ENABLE SIRI SHORTCUTS (For use with iPhone)







# ENABLE SIRI SHORTCUTS (For use with iPhone)



























### CONNECTING TO GOOGLE ASSISTANT







### **CONNECTING TO GOOGLE ASSISTANT**







### **CONNECTING TO GOOGLE ASSISTANT**







# Minimum System Requirements iOS 9.3 and Android 4.4

May not be compatible with all devices. If you are unable to download the app, the product is not compatible with your device.

Instruction manual may not reflect the latest version of the app. For the latest version, please visit www.feit.com/smartwifibulb.

For Technical Sup