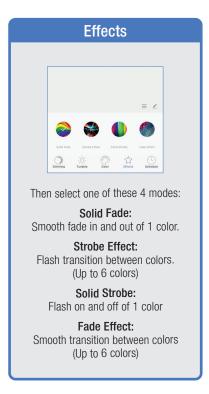

l be brought to this window to input new **Password**.



### PROFILE: SECURITY / LOCATION / ALARM / FAMILY



Tap Gesture Password.



Set your Gesture Password.



Tap Location Managenent.

1 Name your Location,

2 Tap Location (Set Geographic Location).

3 Select a Room or create your own (Add another room).



From the **Profile** Home Screen,
Tap **Message Center.**Under the tab Alarm you can view activities recorded by the Security Camera.
① Once selected, you can
② delete them by tapping the trash icon.



Share **Messages** with Family.



### PROFILE: NOTIFICATIONS / SETTINGS / SHARING









### PROFILE: DEVICE SHARING







### PROFILE: HELP CENTER







### PROFILE: ALEXA / GOOGLE / SETTINGS / ABOUT







### **FEATURES**







### **FEATURES**









### **FEATURES**







### FEATURES / SETTINGS





# **GROUPS**







# **GROUPS**









# **GROUPS**





### **ROOM MANAGEMENT**







### **CREATING SMART SCENES**







### CREATING SMART SCENES









# CREATING SMART SCENES (Selecting Functions)

































# ENABLE SIRI SHORTCUTS (For use with iPhone)







# ENABLE SIRI SHORTCUTS (For use with iPhone)



























### CONNECTING TO GOOGLE ASSISTANT







### **CONNECTING TO GOOGLE ASSISTANT**







### **CONNECTING TO GOOGLE ASSISTANT**







# Minimum System Requirements iOS 9.3 and Android 4.4

May not be compatible with all devices. If you are unable to download the app, the product is not compatible with your device.

Instruction manual may not reflect the latest version of the app. For the latest