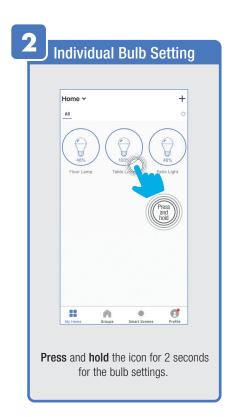

Once you input the Verification Code, you will be brought to this window to input new **Password**.



### PROFILE: SECURITY / LOCATION / ALARM / FAMILY



Tap Gesture Password.



Set your Gesture Password.



Tap Location Managenent.

1 Name your Location,

2 Tap Location (Set Geographic Location).

3 Select a Room or create your own (Add another room).



From the **Profile** Home Screen,
Tap **Message Center.**Under the tab Alarm you can view activities recorded by the Security Camera.
① Once selected, you can
② delete them by tapping the trash icon.



Share **Messages** with Family.



### PROFILE: NOTIFICATIONS / SETTINGS / SHARING









### PROFILE: DEVICE SHARING







### PROFILE: HELP CENTER







### PROFILE: ALEXA / GOOGLE / SETTINGS / ABOUT







### **FEATURES**







### **FEATURES**









### **FEATURES**







### FEATURES / SETTINGS





# **GROUPS**







# **GROUPS**









# **GROUPS**





### **ROOM MANAGEMENT**







### **CREATING SMART SCENES**







### CREATING SMART SCENES









# CREATING SMART SCENES (Selecting Functions)

































# ENABLE SIRI SHORTCUTS (For use with iPhone)







# ENABLE SIRI SHORTCUTS (For use with iPhone)



























### CONNECTING TO GOOGLE ASSISTANT







### **CONNECTING TO GOOGLE ASSISTANT**







### **CONNECTING TO GOOGLE ASSISTANT**







# Minimum System Requirements iOS 9.3 and Android 4.4

May not be compatible with all devices. If you are unable to download the app, the product is not compatible with your device.

Instruction manual may not refle