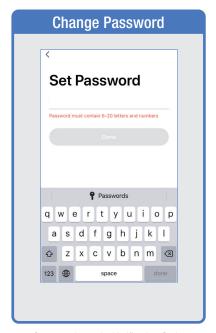

### PROFILE: PASSWORD

You will reveive an email (or text) with a **Verfication Code**. to input here.

Once you input the Verification Code, you will be brought to this window to input new **Password**.