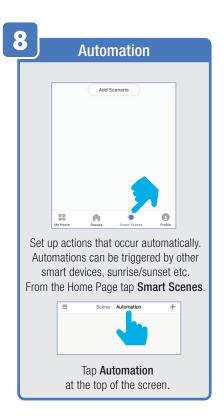

ion).

3 Select a Room or create your own (Add another room).



From the **Profile** Home Screen,
Tap **Message Center.**Under the tab Alarm you can view activities recorded by the Security Camera.
① Once selected, you can
② delete them by tapping the trash icon.



Share **Messages** with Family.



### PROFILE: NOTIFICATIONS / SETTINGS / SHARING









### PROFILE: DEVICE SHARING







### PROFILE: HELP CENTER







### PROFILE: ALEXA / GOOGLE / SETTINGS / ABOUT







### **FEATURES**







### **FEATURES**









### **FEATURES**







### FEATURES / SETTINGS





# **GROUPS**







# **GROUPS**









# **GROUPS**





### **ROOM MANAGEMENT**







### **CREATING SMART SCENES**







### CREATING SMART SCENES









# CREATING SMART SCENES (Selecting Functions)

































# ENABLE SIRI SHORTCUTS (For use with iPhone)







# ENABLE SIRI SHORTCUTS (For use with iPhone)



























### CONNECTING TO GOOGLE ASSISTANT







### **CONNECTING TO GOOGLE ASSISTANT**







### **CONNECTING TO GOOGLE ASSISTANT**







# Minimum System Requirements iOS 9.3 and Android 4.4

May not be compatible with all devices. If you are unable to download the app, the product is not compatible with your device.

Instruction manual may not reflect the latest version of the app. For the latest version, please visit www.feit.com/smartwifibulb.

For Technical Support
Please contact Feit Electric at:

(562) 463-BULB (2852)

Aminfo@feitroom)os are trademarks of Amazon.com, Inc. or its affiliates.

© COMINITE THE TRUE OF THE TWO COURSE OF THE C