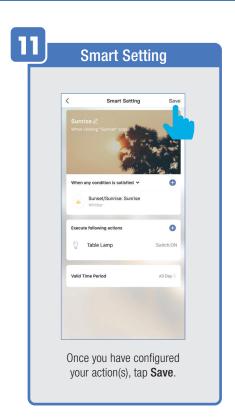

### **CREATING SMART SCENES**

### CREATING SMART SCENES

# CREATING SMART SCENES (Selecting Functions)