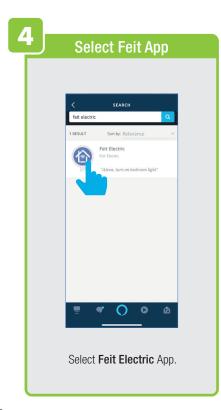

Alarm you can view activities recorded by the Security Camera.
① Once selected, you can
② delete them by tapping the trash icon.



Share **Messages** with Family.



### PROFILE: NOTIFICATIONS / SETTINGS / SHARING









### PROFILE: DEVICE SHARING







### PROFILE: HELP CENTER







### PROFILE: ALEXA / GOOGLE / SETTINGS / ABOUT







### **FEATURES**







### **FEATURES**









### **FEATURES**







### FEATURES / SETTINGS





# **GROUPS**







# **GROUPS**









# **GROUPS**





### **ROOM MANAGEMENT**







### **CREATING SMART SCENES**







### CREATING SMART SCENES









# CREATING SMART SCENES (Selecting Functions)

































# ENABLE SIRI SHORTCUTS (For use with iPhone)







# ENABLE SIRI SHORTCUTS (For use with iPhone)



























### CONNECTING TO GOOGLE ASSISTANT







### **CONNECTING TO GOOGLE ASSISTANT**







### **CONNECTING TO GOOGLE ASSISTANT**







# Minimum System Requirements iOS 9.3 and Android 4.4

May not be compatible with all devices. If you are unable to download the app, the product is not compatible with your device.

Instruction manual may not reflect the latest version of the app. For the latest version, please visit www.feit.com/smartwifibulb.

For Technical Support
Please contact Feit Electric at:

(562) 463-BULB (2852)

Aminfo@feitroom)os are trademarks of Amazon.com, Inc. or its affiliates.

© COMINITE THE TRUE OF THE TWO COURSE OF THE COURSE OF THE

Appl MWW Left, EQ Mone and Siri and the Siri logo are trademarks of Apple Inc., registered in the U.S. and other countries