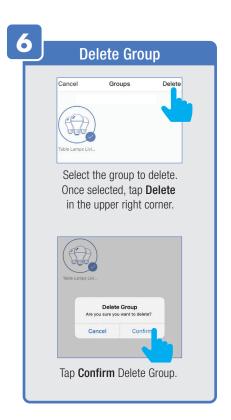

ALARM / FAMILY



Tap Gesture Password.



Set your Gesture Password.



Tap Location Managenent.

1 Name your Location,

2 Tap Location (Set Geographic Location).

3 Select a Room or create your own (Add another room).



From the **Profile** Home Screen,
Tap **Message Center.**Under the tab Alarm you can view activities recorded by the Security Camera.
① Once selected, you can
② delete them by tapping the trash icon.



Share **Messages** with Family.



### PROFILE: NOTIFICATIONS / SETTINGS / SHARING









### PROFILE: DEVICE SHARING







### PROFILE: HELP CENTER







### PROFILE: ALEXA / GOOGLE / SETTINGS / ABOUT







### **FEATURES**







### **FEATURES**









### **FEATURES**







### FEATURES / SETTINGS





# **GROUPS**







# **GROUPS**









# **GROUPS**





### **ROOM MANAGEMENT**







### **CREATING SMART SCENES**







### CREATING SMART SCENES









# CREATING SMART SCENES (Selecting Functions)

































# ENABLE SIRI SHORTCUTS (For use with iPhone)







# ENABLE SIRI SHORTCUTS (For use with iPhone)



























### CONNECTING TO GOOGLE ASSISTANT







### **CONNECTING TO GOOGLE ASSISTANT**







### **CONNECTING TO GOOGLE ASSISTANT**







# Minimum System Requirements iOS 9.3 and Android 4.4

May not be compatible with all devices. If you are unable to download the app, the product is not compatible with your device.

Instruction manual may not reflect the latest version of the app. For the latest version, please visit www.feit.com/smartwifibulb.

For Technical Support
Please contact Feit