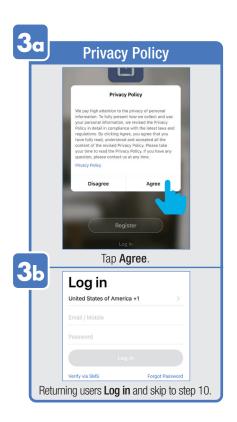

| 18-20 |
| Room Management                                                                                                               | 21    |
| Creating Smart Scenes                                                                                                         | 22-28 |
| Siri Shortcuts                                                                                                                |       |
| Alexa                                                                                                                         | 31-34 |
| Google Assistant                                                                                                              | 35-37 |

### **NETWORK CONNECT AND APP SETUP**







### **APP SETUP**







### **APP SETUP**







### **SMART BULB SETUP**







### **SMART BULB SETUP**







### **SMART BULB SETUP**







### PROFILE: OVERVIEW



### PROFILE: PASSWORD





You will reveive an email (or text) with a **Verfication Code**. to input here.



Once you input the Verification Code, you will be brought to this window to input new **Password**.



### PROFILE: SECURITY / LOCATION / ALARM / FAMILY



Tap Gesture Password.



Set your Gesture Password.



Tap Location Managenent.

1 Name your Location,

2 Tap Location (Set Geographic Location).

3 Select a Room or create your own (Add another room).



From the **Profile** Home Screen,
Tap **Message Center.**Under the tab Alarm you can view activities recorded by the Security Camera.
① Once selected, you c