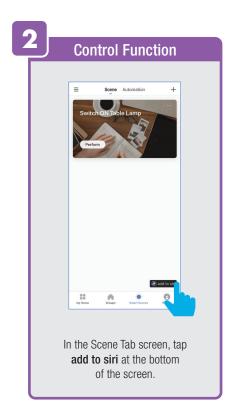

*Profile** Home Screen,
Tap **Message Center.**Under the tab Alarm you can view activities recorded by the Security Camera.
① Once selected, you can
② delete them by tapping the trash icon.



Share **Messages** with Family.



### PROFILE: NOTIFICATIONS / SETTINGS / SHARING









### PROFILE: DEVICE SHARING







### PROFILE: HELP CENTER







### PROFILE: ALEXA / GOOGLE / SETTINGS / ABOUT







### **FEATURES**







### **FEATURES**









### **FEATURES**







### FEATURES / SETTINGS





# **GROUPS**







# **GROUPS**









# **GROUPS**





### **ROOM MANAGEMENT**







### **CREATING SMART SCENES**







### CREATING SMART SCENES









# CREATING SMART SCENES (Selecting Functions)

































# ENABLE SIRI SHORTCUTS (For use with iPhone)







# ENABLE SIRI SHORTCUTS (For use with iPhone)



























### CONNECTING TO GOOGLE ASSISTANT







### **CONNECTING TO GOOGLE ASSISTANT**







### **CONNECTING TO GOOGLE ASSISTANT**







# Minimum System Requirements iOS 9.3 and Android 4.4

May not be compatible with all devices. If you are unable to download the app, the product is not compatible with your device.

Instruction manual may not reflect the latest version of the app. For the latest version, please visit www.feit.com/smartwifibulb.

For Technical Support
Please contact Feit Electric at:

(562) 463-BULB (2852)

Aminfo@feitroom)os are trademarks of Amazon.com, Inc. or its affiliates.

© COMINITE THE TRUE OF THE TWO COURSE OF THE COURSE OF THE

Appl MWW Left, EQ Mone and Siri and the Siri logo are tradema