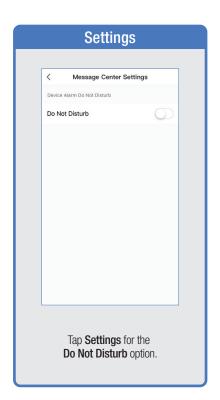

SETUP**







### PROFILE: OVERVIEW



### PROFILE: PASSWORD





You will reveive an email (or text) with a **Verfication Code**. to input here.



Once you input the Verification Code, you will be brought to this window to input new **Password**.



### PROFILE: SECURITY / LOCATION / ALARM / FAMILY



Tap Gesture Password.



Set your Gesture Password.



Tap Location Managenent.

1 Name your Location,

2 Tap Location (Set Geographic Location).

3 Select a Room or create your own (Add another room).



From the **Profile** Home Screen,
Tap **Message Center.**Under the tab Alarm you can view activities recorded by the Security Camera.
① Once selected, you can
② delete them by tapping the trash icon.



Share **Messages** with Family.



### PROFILE: NOTIFICATIONS / SETTINGS / SHARING









### PROFILE: DEVICE SHARING







### PROFILE: HELP CENTER







### PROFILE: ALEXA / GOOGLE / SETTINGS / ABOUT







### **FEATURES**







### **FEATURES**









### **FEATURES**







### FEATURES / SETTINGS





# **GROUPS**







# **GROUPS**









# **GROUPS**





### **ROOM MANAGEMENT**







### **CREATING SMART SCENES**







### CREATING SMART SCENES









# CREATING SMART SCENES (Selecting Functions)

































# ENABLE SIRI SHORTCUTS (For use with iPhone)







# ENABLE SIRI SHORTCUTS (For use with iPhone)



























### CONNECTING TO GOOGLE ASSISTANT







### **CONNECTING TO GOOGLE ASSISTANT**







### **CONNECTING TO GOOGLE ASSISTANT**







# Minimum System Requirements iOS 9.3 and Android 4.4

May not be co