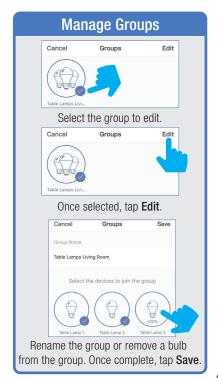

CURITY / LOCATION / ALARM / FAMILY



Tap Gesture Password.



Set your Gesture Password.



Tap Location Managenent.

1 Name your Location,

2 Tap Location (Set Geographic Location).

3 Select a Room or create your own (Add another room).



From the **Profile** Home Screen,
Tap **Message Center.**Under the tab Alarm you can view activities recorded by the Security Camera.
① Once selected, you can
② delete them by tapping the trash icon.



Share **Messages** with Family.



### PROFILE: NOTIFICATIONS / SETTINGS / SHARING









### PROFILE: DEVICE SHARING







### PROFILE: HELP CENTER







### PROFILE: ALEXA / GOOGLE / SETTINGS / ABOUT







### **FEATURES**







### **FEATURES**









### **FEATURES**







### FEATURES / SETTINGS





# **GROUPS**







# **GROUPS**









# **GROUPS**





### **ROOM MANAGEMENT**







### **CREATING SMART SCENES**







### CREATING SMART SCENES









# CREATING SMART SCENES (Selecting Functions)

































# ENABLE SIRI SHORTCUTS (For use with iPhone)







# ENABLE SIRI SHORTCUTS (For use with iPhone)



























### CONNECTING TO GOOGLE ASSISTANT







### **CONNECTING TO GOOGLE ASSISTANT**







### **CONNECTING TO GOOGLE ASSISTANT**







# Minimum System Requirements iOS 9.3 and Android 4.4

May not be compatible with all devices. If you are unable to download the app, the product is not compatible with your device.

Instruction manual may not reflect the latest version of the app. For the latest version, please visit www.feit.com/smartwifibulb.

For Technical Support