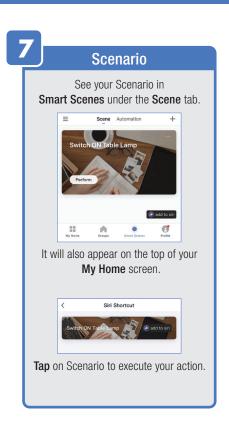

### **CREATING SMART SCENES**

### CREATING SMART SCENES

# CREATING SMART SCENES (Selecting Functions)