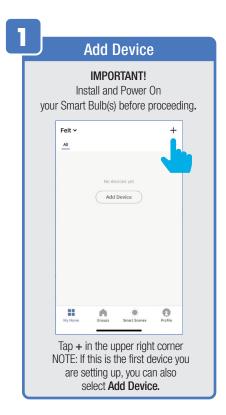

ement                                                                                                               | 21    |
| Creating Smart Scenes                                                                                                         | 22-28 |
| Siri Shortcuts                                                                                                                |       |
| Alexa                                                                                                                         | 31-34 |
| Google Assistant                                                                                                              | 35-37 |

### **NETWORK CONNECT AND APP SETUP**







### **APP SETUP**







### **APP SETUP**







### **SMART BULB SETUP**







### **SMART BULB SETUP**







### **SMART BULB SETUP**







### PROFILE: OVERVIEW



### PROFILE: PASSWORD





You will reveive an email (or text) with a **Verfication Code**. to input here.



Once you input the Verification Code, you will be brought to this window to input new **Password**.



### PROFILE: SECURITY / LOCATION / ALARM / FAMILY



Tap Gesture Password.



Set your Gesture Password.



Tap Location Managenent.

1 Name your Location,

2 Tap Location (Set Geographic Location).

3 Select a Room or create your own (Add another room).



From the **Profile** Home Screen,
Tap **Message Center.**Under the tab Alarm you can view activities recorded by the Security Camera.
① Once selected, you can
② delete them by tapping the trash icon.



Share **Messages** with Family.