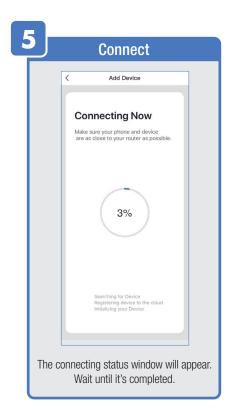

| 21    |
| Creating Smart Scenes                                                                                                         | 22-28 |
| Siri Shortcuts                                                                                                                |       |
| Alexa                                                                                                                         | 31-34 |
| Google Assistant                                                                                                              | 35-37 |

### **NETWORK CONNECT AND APP SETUP**







### **APP SETUP**







### **APP SETUP**







### **SMART BULB SETUP**







### **SMART BULB SETUP**







### **SMART BULB SETUP**







### PROFILE: OVERVIEW



### PROFILE: PASSWORD





You will reveive an email (or text) with a **Verfication Code**. to input here.



Once you input the Verification Code, you will be brought to this window to input new **Password**.



### PROFILE: SECURITY / LOCATION / ALARM / FAMILY



Tap Gesture Password.



Set your Gesture Password.



Tap Location Managenent.

1 Name your Location,

2 Tap Location (Set Geographic Location).

3 Select a Room or create your own (Add another room).



From the **Profile** Home Screen,
Tap **Message Center.**Under the tab Alarm you can view activities recorded by the Security Camera.
① Once selected, you can
② delete them by tapping the trash icon.



Share **Messages** with Family.



### PROFILE: NOTIFICATIONS / S