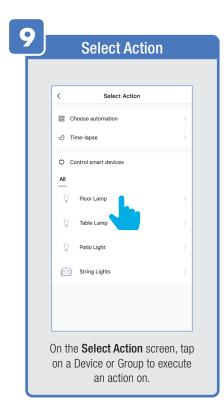

ect a Room or create your own (Add another room).



From the **Profile** Home Screen,
Tap **Message Center.**Under the tab Alarm you can view activities recorded by the Security Camera.
① Once selected, you can
② delete them by tapping the trash icon.



Share **Messages** with Family.



### PROFILE: NOTIFICATIONS / SETTINGS / SHARING









### PROFILE: DEVICE SHARING







### PROFILE: HELP CENTER







### PROFILE: ALEXA / GOOGLE / SETTINGS / ABOUT







### **FEATURES**







### **FEATURES**









### **FEATURES**







### FEATURES / SETTINGS





# **GROUPS**







# **GROUPS**









# **GROUPS**





### **ROOM MANAGEMENT**







### **CREATING SMART SCENES**







### CREATING SMART SCENES









# CREATING SMART SCENES (Selecting Functions)

































# ENABLE SIRI SHORTCUTS (For use with iPhone)







# ENABLE SIRI SHORTCUTS (For use with iPhone)



























### CONNECTING TO GOOGLE ASSISTANT







### **CONNECTING TO GOOGLE ASSISTANT**







### **CONNECTING TO GOOGLE ASSISTANT**







# Minimum System Requirements iOS 9.3 and Android 4.4

May not be compatible with all devices. If you are unable to download the app, the product is not compatible with your device.

Instruction manual may not reflect the latest version of the app. For the latest version, please visit www.feit.com/smartwifibulb.

For Technical Support
Please contact Feit Electric at:

(562) 463-BULB (2852)

Aminfo@feitroom)os are trademarks of Amazon.com, Inc. or its affiliates.

© COMINITE THE TRUE OF THE TWO COURSE OF THE COURSE OF THE