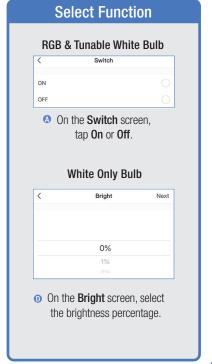

a Room or create your own (Add another room).



From the **Profile** Home Screen,
Tap **Message Center.**Under the tab Alarm you can view activities recorded by the Security Camera.
① Once selected, you can
② delete them by tapping the trash icon.



Share **Messages** with Family.



### PROFILE: NOTIFICATIONS / SETTINGS / SHARING









### PROFILE: DEVICE SHARING







### PROFILE: HELP CENTER







### PROFILE: ALEXA / GOOGLE / SETTINGS / ABOUT







### **FEATURES**







### **FEATURES**









### **FEATURES**







### FEATURES / SETTINGS





# **GROUPS**







# **GROUPS**









# **GROUPS**





### **ROOM MANAGEMENT**







### **CREATING SMART SCENES**







### CREATING SMART SCENES









# CREATING SMART SCENES (Selecting Functions)

































# ENABLE SIRI SHORTCUTS (For use with iPhone)







# ENABLE SIRI SHORTCUTS (For use with iPhone)



























### CONNECTING TO GOOGLE ASSISTANT







### **CONNECTING TO GOOGLE ASSISTANT**







### **CONNECTING TO GOOGLE ASSISTANT**







# Minimum System Requirements iOS 9.3 and Android 4.4

May not be compatible with all devices. If you are unable to download the app, the product is not compatible with your device.

Instruction manual may not reflect the latest version of the app. For the latest version, please visit www.feit.com/smartwifibulb.

For Technical Support
Please contact Feit Electric at:

(562) 463-BULB (2852)

Aminfo@feitroom)os are trademarks of Amazon.com, Inc. or its affiliates.

© COMINITE THE TRUE OF THE TWO COURSE OF THE COURSE OF THE

Ap