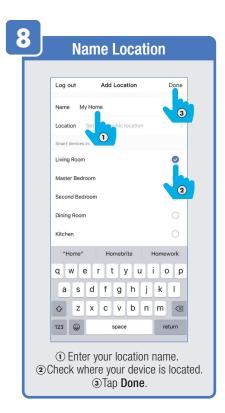

### PROFILE: SECURITY / LOCATION / ALARM / FAMILY

Tap Gesture Password.

Set your Gesture Password.

Tap Location Managenent.

1 Name your Location,

2 Tap Location (Set Geographic Location).

3 Select a Room or create your own (Add another room).