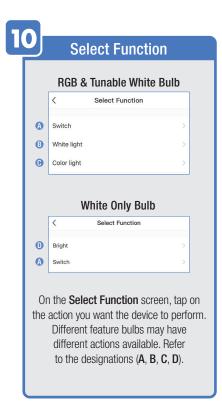

t a Room or create your own (Add another room).



From the **Profile** Home Screen,
Tap **Message Center.**Under the tab Alarm you can view activities recorded by the Security Camera.
① Once selected, you can
② delete them by tapping the trash icon.



Share **Messages** with Family.



### PROFILE: NOTIFICATIONS / SETTINGS / SHARING









### PROFILE: DEVICE SHARING







### PROFILE: HELP CENTER







### PROFILE: ALEXA / GOOGLE / SETTINGS / ABOUT







### **FEATURES**







### **FEATURES**









### **FEATURES**







### FEATURES / SETTINGS





# **GROUPS**







# **GROUPS**









# **GROUPS**





### **ROOM MANAGEMENT**







### **CREATING SMART SCENES**







### CREATING SMART SCENES









# CREATING SMART SCENES (Selecting Functions)

































# ENABLE SIRI SHORTCUTS (For use with iPhone)







# ENABLE SIRI SHORTCUTS (For use with iPhone)



























### CONNECTING TO GOOGLE ASSISTANT







### **CONNECTING TO GOOGLE ASSISTANT**







### **CONNECTING TO GOOGLE ASSISTANT**







# Minimum System Requirements iOS 9.3 and Android 4.4

May not be compatible with all devices. If you are unable to download the app, the product is not compatible with your device.

Instruction manual may not reflect the latest version of the app. For the latest version, please visit www.feit.com/smartwifibulb.

For Technical Support
Please contact Feit Electric at:

(562) 463-BULB (2852)

Aminfo@feitroom)os are trademarks of Amazon.com, Inc. or its affiliates.

© COMINITE THE TRUE OF THE TWO COURSE OF THE COURSE OF THE