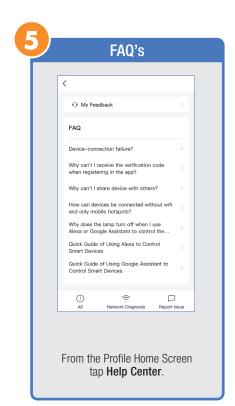

You will reveive an email (or text) with a **Verfication Code**. to input here.



Once you input the Verification Code, you will be brought to this window to input new **Password**.



### PROFILE: SECURITY / LOCATION / ALARM / FAMILY



Tap Gesture Password.



Set your Gesture Password.



Tap Location Managenent.

1 Name your Location,

2 Tap Location (Set Geographic Location).

3 Select a Room or create your own (Add another room).



From the **Profile** Home Screen,
Tap **Message Center.**Under the tab Alarm you can view activities recorded by the Security Camera.
① Once selected, you can
② delete them by tapping the trash icon.



Share **Messages** with Family.



### PROFILE: NOTIFICATIONS / SETTINGS / SHARING









### PROFILE: DEVICE SHARING







### PROFILE: HELP CENTER







### PROFILE: ALEXA / GOOGLE / SETTINGS / ABOUT







### **FEATURES**







### **FEATURES**









### **FEATURES**







### FEATURES / SETTINGS





# **GROUPS**







# **GROUPS**









# **GROUPS**





### **ROOM MANAGEMENT**







### **CREATING SMART SCENES**







### CREATING SMART SCENES









# CREATING SMART SCENES (Selecting Functions)

































# ENABLE SIRI SHORTCUTS (For use with iPhone)







# ENABLE SIRI SHORTCUTS (For use with iPhone)



























### CONNECTING TO GOOGLE ASSISTANT







### **CONNECTING TO GOOGLE ASSISTANT**







### **CONNECTING TO GOOGLE ASSISTANT**







# Minimum System Requirements iOS 9.3 and Android 4.4

May not be compatible with all devices. If you are unable to download the app, t