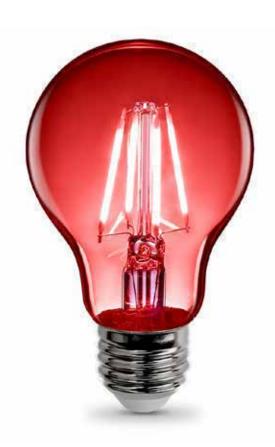

# LED LAMP

## Illuminates Red

#### **Benefits**

- Illuminates Red
- Color Consistency
- Low Heat
- Durable
- Long Life