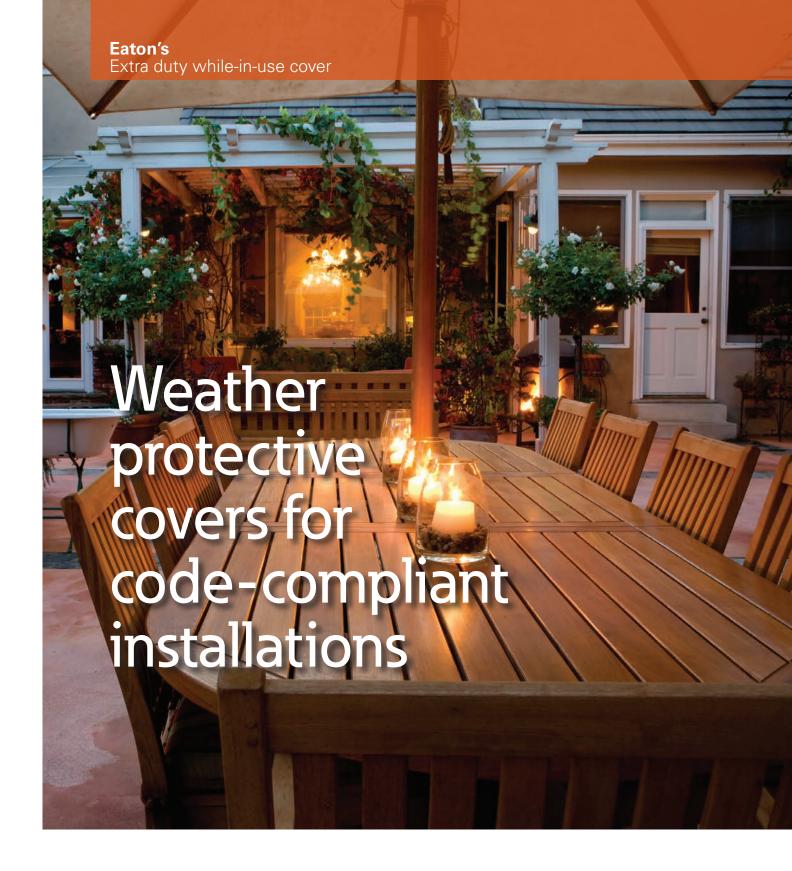

## Extra duty while-in-use weather protective cover

WIU-1HX

WIU-1VX

WIU-2X

## Description

1-gang self-closing 2-gang self-closing

## **Design features**

- Meets NEC® 2014 406.9 (B)(1) extra duty requirement for any application
- Rugged UV-resistant polycarbonate cover and back protects devices without cracking or breaking and is non-corrosive and non-conductive
- Box inserts accommodate decorator devices, duplex receptacles and a variety of single receptacle sizes and toggle switches
  - 1-gang box includes 3 inserts for 16 different configurations
  - 2-gang box includes 4 inserts for over 60 different configurations
- Cover cord opening fits #12 AWG or lighter cord
- Exceeds UL outdoor low voltage landscape lighting requirements
- · Includes pre-mounted gasket