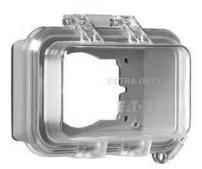

## Extra duty while-in-use weather protective cover

WIU-1HX

WIU-1VX

WIU-2X

## Description

1-gang self-closing 2-gang self-closing

## **Design features**

- Meets NEC® 2014 406.9 (B)(1) extra duty requirement for any application
- Rugged UV-resistant polycarbonate cover and back protects devices without cracking or breaking and is non-corrosive and non-conductive
- Box inserts accommodate decorator devices, duplex receptacles and a variety of single receptacle sizes and toggle switches
  - 1-gang box includes 3 inserts for 16 different configurations
  - 2-gang box includes 4 inserts for over 60 different configurations
- Cover cord opening fits #12 AWG or lighter cord
- Exceeds UL outdoor low voltage landscape lighting requirements
- · Includes pre-mounted gasket