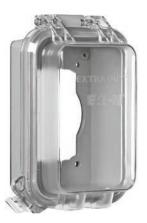

## Extra duty while-in-use weather protective cover

WIU-1HX

WIU-1VX

WIU-2X

## Description

1-gang self-closing 2-gang self-closing

## **Design features**

- Meets NEC® 2014 406.9 (B)(1) extra duty requirement for any application
- Rugged UV-resistant polycarbonate cover and back protects devices without cracking or breaking and is non-corrosive and non-conductive
- Box inserts accommodate decorator devices, duplex receptacles and a variety of single receptacle sizes and toggle switches
  - 1-gang box includes 3 inserts for 16 different configurations
  - 2-gang box includes 4 inserts for over 60 different configurations
- Cover cord opening fits #12 AWG or lighter cord
- Exceeds UL outdoor low voltage landscape lighting requirements
- · Includes pre-mounted gasket