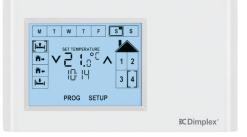

## Multi-zone Programmable CONNEX<sup>™</sup> Controller

The Multi-zone Programmable CONNEX<sup>™</sup> Controller is a Dimplex exclusive, operating four individual heat zones wirelessly from one remote location.

#### **Backlit Touch Screen**

Large display with easy-to-use touch screen.

#### **Quick Set Programming**

Within each zone, easily set different programs for every day of the week, and 4 daily events (wake, away, home, sleep).