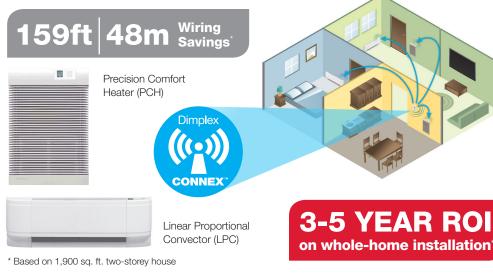

CONNEX<sup>™</sup> wireless technology easily synchronizes multiple Linear Proportional Convectors and Precision

Comfort Heaters to one controller for precise temperature control throughout the home. The easyto-use touch screen allows for 7-day/4-event programming that combines with zone heating for incredible energy savings.

### **CONNEX<sup>™</sup> Whole Home Control**

Multi-zone Programmable CONNEX<sup>™</sup> Controllers link wirelessly to Dimplex Linear Proportional Convectors and Precision Comfort Heaters to provide simple whole home control.

### **Radio Frequency Control**

Equipped with CONNEX<sup>™</sup> wireless technology that synchronizes with Dimplex LPC and PCH heaters for simple whole home control.

#### Easy to Install

Save time and material with no holes to cut or wires to run.

#### Four Heat Zones

Program heaters in up to four zones to run a schedule that suits the homeowners lifestyle for maximum comfort and efficiency.