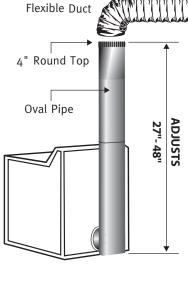

# Aluminum Skinny Duct™ **Dryer Vent Duct**

Smooth metal dryer pipe

| MODEL NO. | DESCRIPTION                       |
|-----------|-----------------------------------|
| DAF2      | 4" oval duct, adjustable 27"- 48" |
| DAF3      | 4" oval duct, adustable 27"- 48"  |

## **GENERAL INFORMATION**

- Allows dryer installation 3" from wall
- 4" oval aluminum duct, adjustable sizes
- DAF2 is ideal for installation on dryers located in closets vertical, horizontal, or diagonal installation
- DAF3 allows for longer exhaust using Supurr-Flex® duct (not included). Excellent for basement installations
- · Can be cut to shorter lengths

#### **Duct Diameter**

• 4" (10.1cm) oval