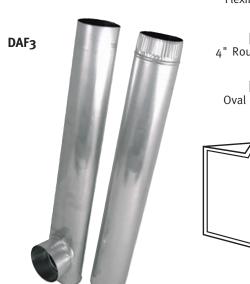

# Aluminum Skinny Duct™ **Dryer Vent Duct**

Smooth metal dryer pipe

| MODEL NO. | DESCRIPTION                       |
|-----------|-----------------------------------|
| DAF2      | 4" oval duct, adjustable 27"- 48" |
| DAF3      | 4" oval duct, adustable 27"- 48"  |

## **GENERAL INFORMATION**

- Allows dryer installation 3" from wall
- 4" oval aluminum duct, adjustable sizes
- DAF2 is ideal for installation on dryers located in closets vertical, horizontal, or diagonal installation
- DAF3 allows for longer exhaust using Supurr-Flex® duct (not included). Excellent for basement installations
- · Can be cut to shorter lengths

#### **Duct Diameter**

• 4" (10.1cm) oval