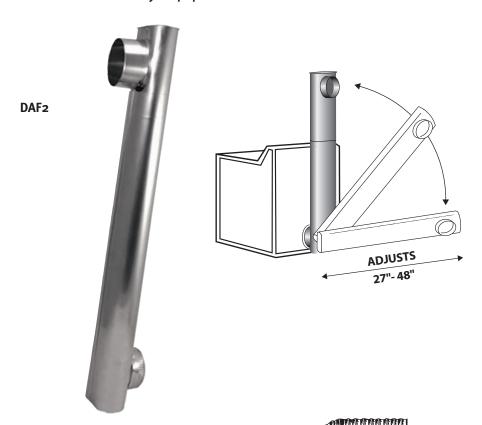

# Aluminum Skinny Duct™ **Dryer Vent Duct**

Smooth metal dryer pipe

| MODEL NO. | DESCRIPTION                       |
|-----------|-----------------------------------|
| DAF2      | 4" oval duct, adjustable 27"- 48" |
| DAF3      | 4" oval duct, adustable 27"- 48"  |

## **GENERAL INFORMATION**

- Allows dryer installation 3" from wall
- 4" oval aluminum duct, adjustable sizes
- DAF2 is ideal for installation on dryers located in closets vertical, horizontal, or diagonal installation
- DAF3 allows for longer exhaust using Supurr-Flex® duct (not included). Excellent for basement installations
- · Can be cut to shorter lengths

#### **Duct Diameter**

• 4" (10.1cm) oval